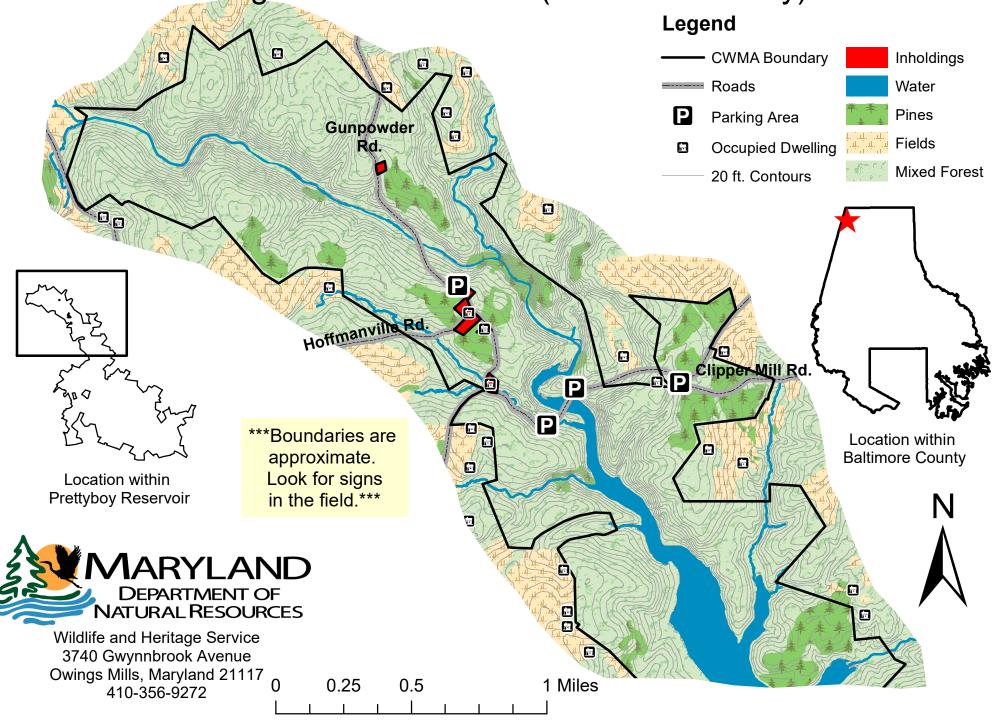

Prettyboy Reservoir Cooperative Wildlife Management Area- North (Baltimore County)

Prettyboy Reservoir Cooperative Wildlife Management Area- Southeast (Baltimore County) PP \*\*\*Boundaries are approximate. Look for signs in the field.\*\*\* Spoots Hill Rd. Location within **Baltimore County** P Location within Prettyboy Reservoir raceys Store Rd **Gunpowder Falls State Park** Hereford Area Legend CWMA Boundary 20 ft. Contours Water Roads P **Parking Areas Pines** Wildlife and Heritage Service 3740 Gwynnbrook Avenue **Occupied Dwelling Fields** Owings Mills, Maryland 21117 410-356-9272 Mixed Forest **Boat Ramp** 0.25 0.5 1 Miles Dam