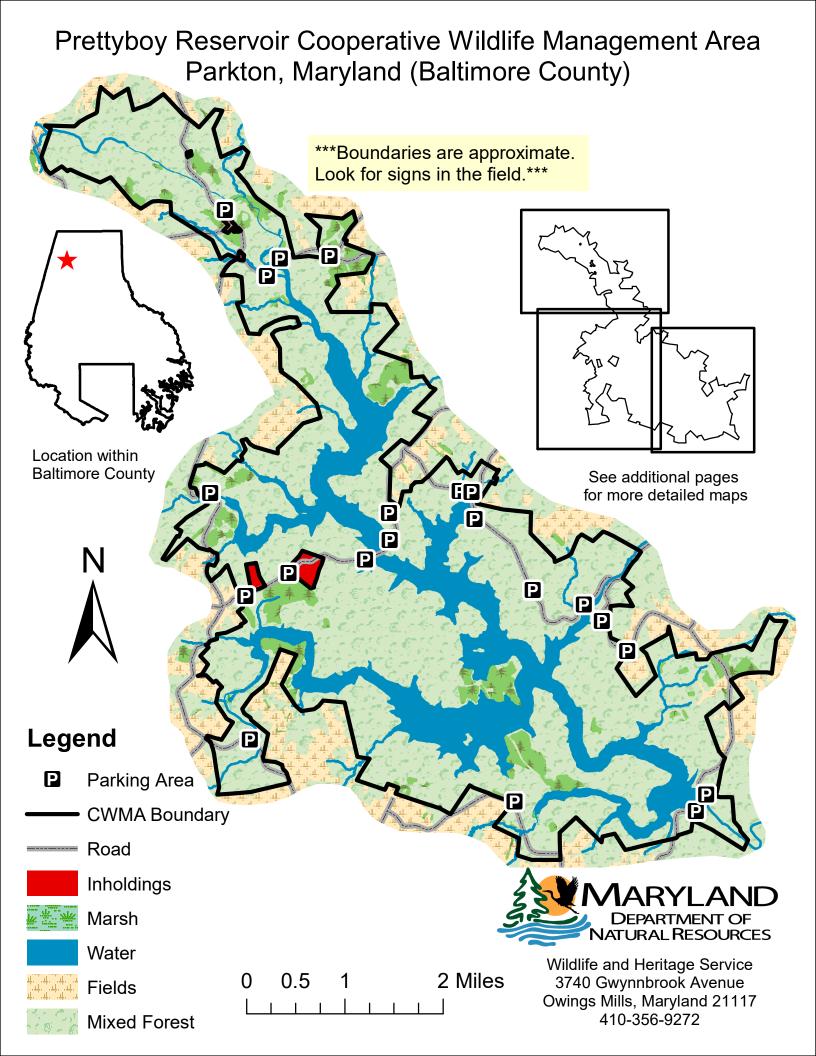

Prettyboy Reservoir Cooperative Wildlife Management Area- North (Baltimore County)

Prettyboy Reservoir Cooperative Wildlife Management Area- Southeast (Baltimore County) PP \*\*\*Boundaries are approximate. Look for signs in the field.\*\*\* Spoots Hill Rd. Location within **Baltimore County** P Location within Prettyboy Reservoir raceys Store Rd **Gunpowder Falls State Park** Hereford Area Legend CWMA Boundary 20 ft. Contours Water Roads P **Parking Areas Pines** Wildlife and Heritage Service 3740 Gwynnbrook Avenue **Occupied Dwelling Fields** Owings Mills, Maryland 21117 410-356-9272 Mixed Forest **Boat Ramp** 0.25 0.5 1 Miles Dam