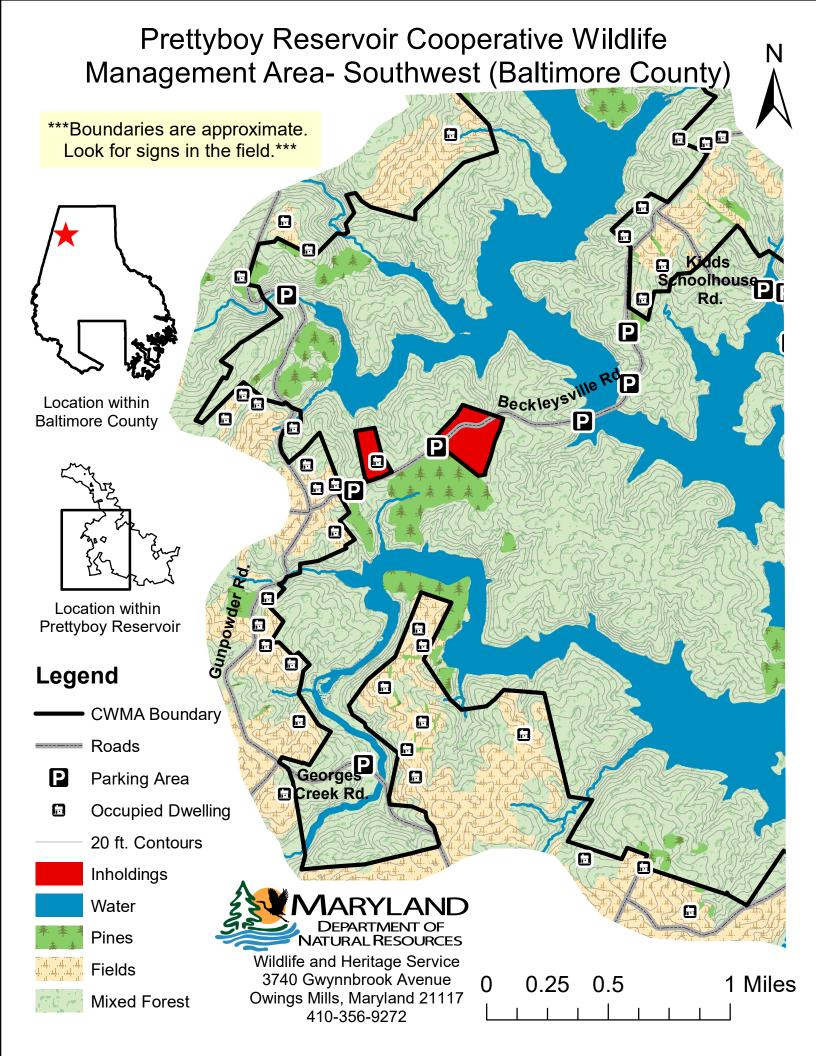

Prettyboy Reservoir Cooperative Wildlife Management Area- North (Baltimore County)

Prettyboy Reservoir Cooperative Wildlife Management Area- Southeast (Baltimore County) PP \*\*\*Boundaries are approximate. Look for signs in the field.\*\*\* Spoots Hill Rd. Location within **Baltimore County** P Location within Prettyboy Reservoir raceys Store Rd **Gunpowder Falls State Park** Hereford Area Legend CWMA Boundary 20 ft. Contours Water Roads P **Parking Areas Pines** Wildlife and Heritage Service 3740 Gwynnbrook Avenue **Occupied Dwelling Fields** Owings Mills, Maryland 21117 410-356-9272 Mixed Forest **Boat Ramp** 0.25 0.5 1 Miles Dam