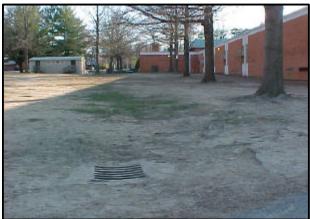

## UPPER PATUXENT RIVER WATERSHED RESTORATION ACTION STRATEGY (WRAS) FORM 2 -- Site Information (concluded)

| Com                                          | merciai / inst    | itutional                                                            |                                                                      |                               |  |  |
|----------------------------------------------|-------------------|----------------------------------------------------------------------|----------------------------------------------------------------------|-------------------------------|--|--|
| Islands Present: ☑ YES ☐ NO                  |                   |                                                                      | Curb Present Around Island:                                          | ✓ YES NO                      |  |  |
| Ground Level of Island Relative to Pavement: |                   |                                                                      |                                                                      |                               |  |  |
| Island                                       | d Landscaping:    | ☐ Impervious ☐ Bare Earth  ☐ Trees (<2 in. DBH)                      | ☐ Gravel ☐ Grass ☑ Mulch ☐ H ☐ Trees (2 - 6 in. DBH) ☐ Trees (>6 in. | Herbaceous Plants Shrubs DBH) |  |  |
| Trees                                        | s have sufficient | spacing to allow IMPs                                                | ✓ YES NO                                                             |                               |  |  |
| Parki                                        | ng area that car  | n be directed to potential tre                                       | eatment area with little grading:                                    | 100%                          |  |  |
| SITE                                         | SUMMARY           |                                                                      |                                                                      |                               |  |  |
| WQ <sub>v</sub> (provided) :                 |                   |                                                                      | Re <sub>v</sub> (provided):                                          |                               |  |  |
| Area Treated (ac) :                          |                   |                                                                      | Impervious Area Treated (ac):                                        |                               |  |  |
| Area Treated (%) :                           |                   |                                                                      | Impervious Area Treated (%                                           | o):                           |  |  |
|                                              | _                 |                                                                      |                                                                      |                               |  |  |
| Phot                                         | ographs           |                                                                      |                                                                      |                               |  |  |
| No.                                          | 515               | Description: looking north across new parking lot                    |                                                                      |                               |  |  |
| No.                                          | 516               | Description: looking northwest across old parking lot                |                                                                      |                               |  |  |
| No.                                          | 517               | Description: looking east at front (southwest) side of building      |                                                                      |                               |  |  |
| No.                                          | 518               | Description: looking southeast at front (southwest) side of building |                                                                      |                               |  |  |
| No.                                          | 519               | Description: loking southwest at northern portion of school          |                                                                      |                               |  |  |
| No.                                          | 520               | Description: looking south at northern portion of school             |                                                                      |                               |  |  |
| No.                                          | 521               | Description: looking southeast along northeast side of building      |                                                                      |                               |  |  |
| No.                                          | 522               | Description: looking southwest along southeast side of building      |                                                                      |                               |  |  |
| No.                                          | 523               | Description: looking south across parking lot                        |                                                                      |                               |  |  |
| No.                                          |                   | Description:                                                         |                                                                      |                               |  |  |
| Com                                          | ments             | parking lot extension has bee                                        | en added.                                                            |                               |  |  |
|                                              |                   |                                                                      |                                                                      |                               |  |  |
|                                              |                   |                                                                      |                                                                      |                               |  |  |
|                                              |                   |                                                                      |                                                                      |                               |  |  |
|                                              |                   |                                                                      |                                                                      |                               |  |  |
|                                              |                   |                                                                      |                                                                      |                               |  |  |
|                                              |                   |                                                                      |                                                                      |                               |  |  |

#### UPPER PATUXENT RIVER WATERSHED RESTORATION ACTION STRATEGY (WRAS) FORM 2 -- Site Information

515 516

517 518

519 520

Site ID: YTES Catchment ID: T201