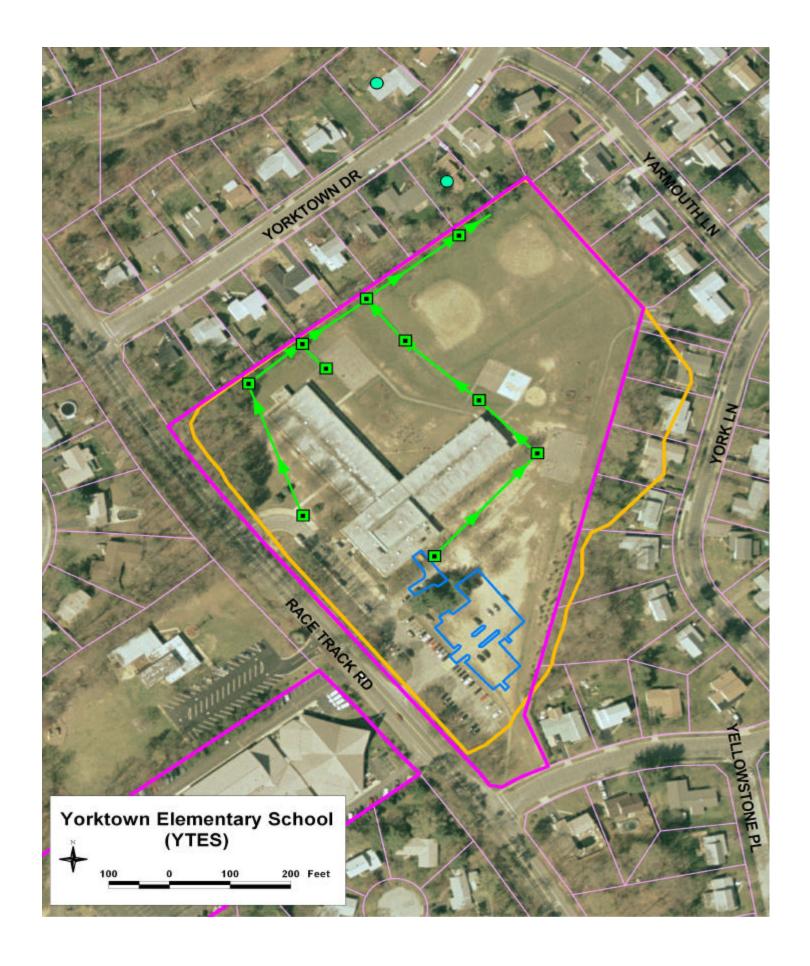

Catchment ID: T201

### UPPER PATUXENT RIVER WATERSHED RESTORATION ACTION STRATEGY (WRAS) FORM 1 -- Catchment Information

| Subwatershed:                    | Tributary 2          |                                  |                                |           |                         |                  |     |
|----------------------------------|----------------------|----------------------------------|--------------------------------|-----------|-------------------------|------------------|-----|
| Location of Catch                | ment Centroid on     | ADC Map:                         | Year:                          | 2001      | Page: <u>10</u>         | Grid:            | E10 |
| State Plane Coor                 | dinates of Outfall   | _ocation:                        | X:_                            | 1388121   |                         | Y: <u>482769</u> |     |
| Closest Road Inte                | ersection to Outfall | Yorktown Dri                     | ve and Yar                     | mouth Lar | ne                      |                  |     |
| Outfall SDI ID or                | Outfall Description  | drains to stor                   | mdrain at 1                    | 3115 Yorl | ktown Drive             |                  |     |
| Objective: Demo                  | nstration / Impairm  | nent(s) (Sheet                   | 1) _                           |           |                         |                  |     |
| Drainage Area (a                 | c): <u>10.4</u>      |                                  | Imperv                         | ious Area | a (ac): <u>2.8</u>      |                  |     |
| Percent Impervious: 27%          |                      |                                  | Soil Recharge Factor (S): 0.38 |           |                         |                  |     |
| WQ <sub>v</sub> (required): 0.23 |                      | Re <sub>v</sub> (required): 0.09 |                                |           |                         |                  |     |
| Predominant Lan                  | d Use: school        |                                  | Mean I                         | Depth to  | Ground Water:           | >=5ft            |     |
| Sanitary System:                 | Septic Mu            | nicipal Sewer                    | Water                          | Supply:   | On Site Well            | ✓ Public Water   |     |
| Storm Drainage                   | e System Within      | Catchment                        |                                |           |                         |                  |     |
| Piped: 20%                       | <u>6</u> Oper        | Channels:                        | 80%                            |           |                         |                  |     |
| Area Drained by                  | System:              | 100%                             |                                |           |                         |                  |     |
| Location in Catch                | ment: Headwate       | rs Middle                        | Lower                          | ✓ AII     |                         |                  |     |
| Open Channel Li                  | ning- Vegetation:    | 100%                             | Riprap:                        | 0%        | Concrete:               | 0% Other:        | 0%  |
| Existing IMP(s)                  | /BMP(s)              |                                  |                                |           |                         |                  |     |
| SDI ID:                          | Type (numb           | er from Sheet                    | ts 4 & 5): _                   |           | Age:                    | <u></u>          |     |
| Closest Road Inte                | ersection to IMP / E | BMP:                             |                                |           |                         |                  |     |
| Catchment Area                   | Treated (ac):        |                                  | Per                            | centage ( | Catchment Treate        | ed:              |     |
| WQ <sub>v</sub> Provided:        | YES NO               | Re <sub>v</sub> Provide          | d: □YES                        | □NO       | C <sub>p</sub> Provided | : ☐YES           | □NO |
| SDI ID:                          | Type (numb           | er from Sheet                    | ts 4 & 5): _                   |           | Age:                    |                  |     |
| Closest Road Inte                | ersection to IMP / E | BMP:                             |                                |           |                         |                  |     |
|                                  | Treated (ac):        |                                  |                                |           | Catchment Treate        |                  |     |
| WQ <sub>v</sub> Provided:        | YES NO               | Re <sub>v</sub> Provide          | d: □YES                        | □NO       | C <sub>p</sub> Provided | : □YES           | □NO |
| SDI ID:                          | Type (numb           | er from Sheet                    | ts 4 & 5): _                   |           | Age:                    |                  |     |
| Closest Road Inte                | ersection to IMP / E | BMP:                             |                                |           |                         |                  |     |
|                                  | Treated (ac):        | <u>.</u>                         |                                |           | Catchment Treate        |                  |     |
| WQ <sub>v</sub> Provided:        | YES NO               | Re <sub>v</sub> Provide          | d: □YES                        | □NO       | C <sub>p</sub> Provided | : YES            | □NO |