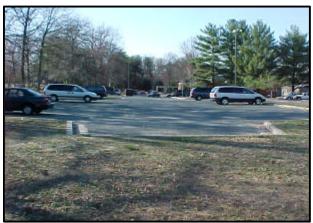

## UPPER PATUXENT RIVER WATERSHED RESTORATION ACTION STRATEGY (WRAS) FORM 2 -- Site Information (concluded)

| Com                                          | merciai / inst    | itutional                                                            |                                                                      |                               |  |  |
|----------------------------------------------|-------------------|----------------------------------------------------------------------|----------------------------------------------------------------------|-------------------------------|--|--|
| Islands Present: ☑ YES ☐ NO                  |                   |                                                                      | Curb Present Around Island:                                          | ✓ YES NO                      |  |  |
| Ground Level of Island Relative to Pavement: |                   |                                                                      |                                                                      |                               |  |  |
| Island                                       | d Landscaping:    | ☐ Impervious ☐ Bare Earth  ☐ Trees (<2 in. DBH)                      | ☐ Gravel ☐ Grass ☑ Mulch ☐ H ☐ Trees (2 - 6 in. DBH) ☐ Trees (>6 in. | Herbaceous Plants Shrubs DBH) |  |  |
| Trees                                        | s have sufficient | spacing to allow IMPs                                                | ✓ YES NO                                                             |                               |  |  |
| Parki                                        | ng area that car  | n be directed to potential tre                                       | eatment area with little grading:                                    | 100%                          |  |  |
| SITE                                         | SUMMARY           |                                                                      |                                                                      |                               |  |  |
| WQ <sub>v</sub> (provided) :                 |                   |                                                                      | Re <sub>v</sub> (provided):                                          |                               |  |  |
| Area Treated (ac) :                          |                   |                                                                      | Impervious Area Treated (ac):                                        |                               |  |  |
| Area Treated (%) :                           |                   |                                                                      | Impervious Area Treated (%                                           | o):                           |  |  |
|                                              | _                 |                                                                      |                                                                      |                               |  |  |
| Phot                                         | ographs           |                                                                      |                                                                      |                               |  |  |
| No.                                          | 515               | Description: looking north across new parking lot                    |                                                                      |                               |  |  |
| No.                                          | 516               | Description: looking northwest across old parking lot                |                                                                      |                               |  |  |
| No.                                          | 517               | Description: looking east at front (southwest) side of building      |                                                                      |                               |  |  |
| No.                                          | 518               | Description: looking southeast at front (southwest) side of building |                                                                      |                               |  |  |
| No.                                          | 519               | Description: loking southwest at northern portion of school          |                                                                      |                               |  |  |
| No.                                          | 520               | Description: looking south at northern portion of school             |                                                                      |                               |  |  |
| No.                                          | 521               | Description: looking southeast along northeast side of building      |                                                                      |                               |  |  |
| No.                                          | 522               | Description: looking southwest along southeast side of building      |                                                                      |                               |  |  |
| No.                                          | 523               | Description: looking south across parking lot                        |                                                                      |                               |  |  |
| No.                                          |                   | Description:                                                         |                                                                      |                               |  |  |
| Com                                          | ments             | parking lot extension has bee                                        | en added.                                                            |                               |  |  |
|                                              |                   |                                                                      |                                                                      |                               |  |  |
|                                              |                   |                                                                      |                                                                      |                               |  |  |
|                                              |                   |                                                                      |                                                                      |                               |  |  |
|                                              |                   |                                                                      |                                                                      |                               |  |  |
|                                              |                   |                                                                      |                                                                      |                               |  |  |
|                                              |                   |                                                                      |                                                                      |                               |  |  |

#### UPPER PATUXENT RIVER WATERSHED RESTORATION ACTION STRATEGY (WRAS) FORM 2 -- Site Information

515 516

517 518

519 520

Site ID: YTES Catchment ID: T201