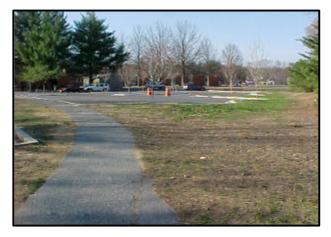

## UPPER PATUXENT RIVER WATERSHED RESTORATION ACTION STRATEGY (WRAS) FORM 2 -- Site Information (concluded)

| Com                                          | merciai / inst    | itutional                                                            |                                                                      |                               |  |  |
|----------------------------------------------|-------------------|----------------------------------------------------------------------|----------------------------------------------------------------------|-------------------------------|--|--|
| Islands Present: ☑ YES ☐ NO                  |                   |                                                                      | Curb Present Around Island:                                          | ✓ YES NO                      |  |  |
| Ground Level of Island Relative to Pavement: |                   |                                                                      |                                                                      |                               |  |  |
| Island                                       | d Landscaping:    | ☐ Impervious ☐ Bare Earth  ☐ Trees (<2 in. DBH)                      | ☐ Gravel ☐ Grass ☑ Mulch ☐ H ☐ Trees (2 - 6 in. DBH) ☐ Trees (>6 in. | Herbaceous Plants Shrubs DBH) |  |  |
| Trees                                        | s have sufficient | spacing to allow IMPs                                                | ✓ YES NO                                                             |                               |  |  |
| Parki                                        | ng area that car  | n be directed to potential tre                                       | eatment area with little grading:                                    | 100%                          |  |  |
| SITE                                         | SUMMARY           |                                                                      |                                                                      |                               |  |  |
| WQ <sub>v</sub> (provided) :                 |                   |                                                                      | Re <sub>v</sub> (provided):                                          |                               |  |  |
| Area Treated (ac) :                          |                   |                                                                      | Impervious Area Treated (ac):                                        |                               |  |  |
| Area Treated (%) :                           |                   |                                                                      | Impervious Area Treated (%                                           | o):                           |  |  |
|                                              | _                 |                                                                      |                                                                      |                               |  |  |
| Phot                                         | ographs           |                                                                      |                                                                      |                               |  |  |
| No.                                          | 515               | Description: looking north across new parking lot                    |                                                                      |                               |  |  |
| No.                                          | 516               | Description: looking northwest across old parking lot                |                                                                      |                               |  |  |
| No.                                          | 517               | Description: looking east at front (southwest) side of building      |                                                                      |                               |  |  |
| No.                                          | 518               | Description: looking southeast at front (southwest) side of building |                                                                      |                               |  |  |
| No.                                          | 519               | Description: loking southwest at northern portion of school          |                                                                      |                               |  |  |
| No.                                          | 520               | Description: looking south at northern portion of school             |                                                                      |                               |  |  |
| No.                                          | 521               | Description: looking southeast along northeast side of building      |                                                                      |                               |  |  |
| No.                                          | 522               | Description: looking southwest along southeast side of building      |                                                                      |                               |  |  |
| No.                                          | 523               | Description: looking south across parking lot                        |                                                                      |                               |  |  |
| No.                                          |                   | Description:                                                         |                                                                      |                               |  |  |
| Com                                          | ments             | parking lot extension has bee                                        | en added.                                                            |                               |  |  |
|                                              |                   |                                                                      |                                                                      |                               |  |  |
|                                              |                   |                                                                      |                                                                      |                               |  |  |
|                                              |                   |                                                                      |                                                                      |                               |  |  |
|                                              |                   |                                                                      |                                                                      |                               |  |  |
|                                              |                   |                                                                      |                                                                      |                               |  |  |
|                                              |                   |                                                                      |                                                                      |                               |  |  |

#### UPPER PATUXENT RIVER WATERSHED RESTORATION ACTION STRATEGY (WRAS) FORM 2 -- Site Information

515 516

517 518

519 520

Site ID: YTES Catchment ID: T201