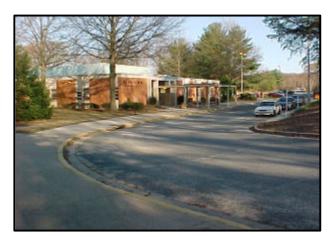

## UPPER PATUXENT RIVER WATERSHED RESTORATION ACTION STRATEGY (WRAS) FORM 2 -- Site Information (concluded)

| Com                                          | merciai / inst    | itutional                                                            |                                                                      |                               |  |  |
|----------------------------------------------|-------------------|----------------------------------------------------------------------|----------------------------------------------------------------------|-------------------------------|--|--|
| Islands Present: ☑ YES ☐ NO                  |                   |                                                                      | Curb Present Around Island:                                          | ✓ YES NO                      |  |  |
| Ground Level of Island Relative to Pavement: |                   |                                                                      |                                                                      |                               |  |  |
| Island                                       | d Landscaping:    | ☐ Impervious ☐ Bare Earth  ☐ Trees (<2 in. DBH)                      | ☐ Gravel ☐ Grass ☑ Mulch ☐ H ☐ Trees (2 - 6 in. DBH) ☐ Trees (>6 in. | Herbaceous Plants Shrubs DBH) |  |  |
| Trees                                        | s have sufficient | spacing to allow IMPs                                                | ✓ YES NO                                                             |                               |  |  |
| Parki                                        | ng area that car  | n be directed to potential tre                                       | eatment area with little grading:                                    | 100%                          |  |  |
| SITE                                         | SUMMARY           |                                                                      |                                                                      |                               |  |  |
| WQ <sub>v</sub> (provided) :                 |                   |                                                                      | Re <sub>v</sub> (provided):                                          |                               |  |  |
| Area Treated (ac) :                          |                   |                                                                      | Impervious Area Treated (ac):                                        |                               |  |  |
| Area Treated (%) :                           |                   |                                                                      | Impervious Area Treated (%                                           | o):                           |  |  |
|                                              | _                 |                                                                      |                                                                      |                               |  |  |
| Phot                                         | ographs           |                                                                      |                                                                      |                               |  |  |
| No.                                          | 515               | Description: looking north across new parking lot                    |                                                                      |                               |  |  |
| No.                                          | 516               | Description: looking northwest across old parking lot                |                                                                      |                               |  |  |
| No.                                          | 517               | Description: looking east at front (southwest) side of building      |                                                                      |                               |  |  |
| No.                                          | 518               | Description: looking southeast at front (southwest) side of building |                                                                      |                               |  |  |
| No.                                          | 519               | Description: loking southwest at northern portion of school          |                                                                      |                               |  |  |
| No.                                          | 520               | Description: looking south at northern portion of school             |                                                                      |                               |  |  |
| No.                                          | 521               | Description: looking southeast along northeast side of building      |                                                                      |                               |  |  |
| No.                                          | 522               | Description: looking southwest along southeast side of building      |                                                                      |                               |  |  |
| No.                                          | 523               | Description: looking south across parking lot                        |                                                                      |                               |  |  |
| No.                                          |                   | Description:                                                         |                                                                      |                               |  |  |
| Com                                          | ments             | parking lot extension has bee                                        | en added.                                                            |                               |  |  |
|                                              |                   |                                                                      |                                                                      |                               |  |  |
|                                              |                   |                                                                      |                                                                      |                               |  |  |
|                                              |                   |                                                                      |                                                                      |                               |  |  |
|                                              |                   |                                                                      |                                                                      |                               |  |  |
|                                              |                   |                                                                      |                                                                      |                               |  |  |
|                                              |                   |                                                                      |                                                                      |                               |  |  |

#### UPPER PATUXENT RIVER WATERSHED RESTORATION ACTION STRATEGY (WRAS) FORM 2 -- Site Information

515 516

517 518

519 520

Site ID: YTES Catchment ID: T201