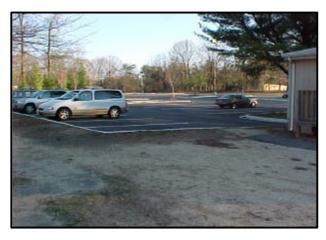

## UPPER PATUXENT RIVER WATERSHED RESTORATION ACTION STRATEGY (WRAS) FORM 2 -- Site Information (concluded)

| Com                                          | merciai / inst    | itutional                                                            |                                                                      |                               |  |  |
|----------------------------------------------|-------------------|----------------------------------------------------------------------|----------------------------------------------------------------------|-------------------------------|--|--|
| Islands Present: ☑ YES ☐ NO                  |                   |                                                                      | Curb Present Around Island:                                          | ✓ YES NO                      |  |  |
| Ground Level of Island Relative to Pavement: |                   |                                                                      |                                                                      |                               |  |  |
| Island                                       | d Landscaping:    | ☐ Impervious ☐ Bare Earth  ☐ Trees (<2 in. DBH)                      | ☐ Gravel ☐ Grass ☑ Mulch ☐ H ☐ Trees (2 - 6 in. DBH) ☐ Trees (>6 in. | Herbaceous Plants Shrubs DBH) |  |  |
| Trees                                        | s have sufficient | spacing to allow IMPs                                                | ✓ YES NO                                                             |                               |  |  |
| Parki                                        | ng area that car  | n be directed to potential tre                                       | eatment area with little grading:                                    | 100%                          |  |  |
| SITE                                         | SUMMARY           |                                                                      |                                                                      |                               |  |  |
| WQ <sub>v</sub> (provided) :                 |                   |                                                                      | Re <sub>v</sub> (provided):                                          |                               |  |  |
| Area Treated (ac) :                          |                   |                                                                      | Impervious Area Treated (ac):                                        |                               |  |  |
| Area Treated (%) :                           |                   |                                                                      | Impervious Area Treated (%                                           | o):                           |  |  |
|                                              | _                 |                                                                      |                                                                      |                               |  |  |
| Phot                                         | ographs           |                                                                      |                                                                      |                               |  |  |
| No.                                          | 515               | Description: looking north across new parking lot                    |                                                                      |                               |  |  |
| No.                                          | 516               | Description: looking northwest across old parking lot                |                                                                      |                               |  |  |
| No.                                          | 517               | Description: looking east at front (southwest) side of building      |                                                                      |                               |  |  |
| No.                                          | 518               | Description: looking southeast at front (southwest) side of building |                                                                      |                               |  |  |
| No.                                          | 519               | Description: loking southwest at northern portion of school          |                                                                      |                               |  |  |
| No.                                          | 520               | Description: looking south at northern portion of school             |                                                                      |                               |  |  |
| No.                                          | 521               | Description: looking southeast along northeast side of building      |                                                                      |                               |  |  |
| No.                                          | 522               | Description: looking southwest along southeast side of building      |                                                                      |                               |  |  |
| No.                                          | 523               | Description: looking south across parking lot                        |                                                                      |                               |  |  |
| No.                                          |                   | Description:                                                         |                                                                      |                               |  |  |
| Com                                          | ments             | parking lot extension has bee                                        | en added.                                                            |                               |  |  |
|                                              |                   |                                                                      |                                                                      |                               |  |  |
|                                              |                   |                                                                      |                                                                      |                               |  |  |
|                                              |                   |                                                                      |                                                                      |                               |  |  |
|                                              |                   |                                                                      |                                                                      |                               |  |  |
|                                              |                   |                                                                      |                                                                      |                               |  |  |
|                                              |                   |                                                                      |                                                                      |                               |  |  |

#### UPPER PATUXENT RIVER WATERSHED RESTORATION ACTION STRATEGY (WRAS) FORM 2 -- Site Information

515 516

517 518

519 520

Site ID: YTES Catchment ID: T201