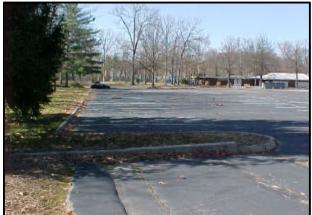

## UPPER PATUXENT RIVER WATERSHED RESTORATION ACTION STRATEGY (WRAS) FORM 2 -- Site Information (concluded)

| Com                                                                  | mercial / Insti                                                                                                                                 | itutional                                                      |                                        |  |  |  |  |
|----------------------------------------------------------------------|-------------------------------------------------------------------------------------------------------------------------------------------------|----------------------------------------------------------------|----------------------------------------|--|--|--|--|
| Island                                                               | ds Present: 🗹 🛚                                                                                                                                 | 'ES NO                                                         | Curb Present Around Island: ☑ YES ☐ NO |  |  |  |  |
| Ground Level of Island Relative to Pavement: ☑ Above ☐ Equal ☐ Below |                                                                                                                                                 |                                                                |                                        |  |  |  |  |
| Island                                                               | Sland Landscaping: Impervious Bare Earth Gravel Grass Mulch Herbaceous Plants Shrub Trees (<2 in. DBH) Trees (2 - 6 in. DBH) Trees (>6 in. DBH) |                                                                |                                        |  |  |  |  |
| Trees                                                                | have sufficient                                                                                                                                 | spacing to allow IMPs                                          | YES VNO                                |  |  |  |  |
| Parki                                                                | ng area that car                                                                                                                                | n be directed to potential treat                               | tment area with little grading: 0%     |  |  |  |  |
| SITE                                                                 | SUMMARY                                                                                                                                         |                                                                |                                        |  |  |  |  |
| $WQ_v$                                                               | (provided):                                                                                                                                     |                                                                | Re <sub>v</sub> (provided):            |  |  |  |  |
| Area Treated (ac) :                                                  |                                                                                                                                                 |                                                                | · · · · · · · · · · · · · · · · · · ·  |  |  |  |  |
| Area Treated (%) :                                                   |                                                                                                                                                 |                                                                | Impervious Area Treated (%):           |  |  |  |  |
| Phot                                                                 | ographs                                                                                                                                         |                                                                |                                        |  |  |  |  |
| No.                                                                  | 508                                                                                                                                             | Description: looking                                           | northeast from entrance                |  |  |  |  |
| No.                                                                  | 509                                                                                                                                             | Description: looking northwest along west side of parking lot  |                                        |  |  |  |  |
| No.                                                                  | 510                                                                                                                                             | Description: looking northeast along south side of parking lot |                                        |  |  |  |  |
| No.                                                                  | 511                                                                                                                                             | Description: looking northwest along east side of parking lot  |                                        |  |  |  |  |
| No.                                                                  | 512                                                                                                                                             | Description: looking southwest to entrance                     |                                        |  |  |  |  |
| No.                                                                  | 513                                                                                                                                             | Description: looking north across tennis courts                |                                        |  |  |  |  |
| No.                                                                  | 514                                                                                                                                             | Description: looking northeast across pool                     |                                        |  |  |  |  |
| No.                                                                  |                                                                                                                                                 | Description:                                                   |                                        |  |  |  |  |
| No.                                                                  |                                                                                                                                                 | Description:                                                   |                                        |  |  |  |  |
| No.                                                                  |                                                                                                                                                 | Description:                                                   |                                        |  |  |  |  |
| Com                                                                  | ments                                                                                                                                           |                                                                |                                        |  |  |  |  |
|                                                                      |                                                                                                                                                 |                                                                |                                        |  |  |  |  |
|                                                                      |                                                                                                                                                 |                                                                |                                        |  |  |  |  |
|                                                                      |                                                                                                                                                 |                                                                |                                        |  |  |  |  |
|                                                                      |                                                                                                                                                 |                                                                |                                        |  |  |  |  |
|                                                                      |                                                                                                                                                 |                                                                |                                        |  |  |  |  |

#### UPPER PATUXENT RIVER WATERSHED RESTORATION ACTION STRATEGY (WRAS) FORM 2 -- Site Information

508 509

510 511

512 513