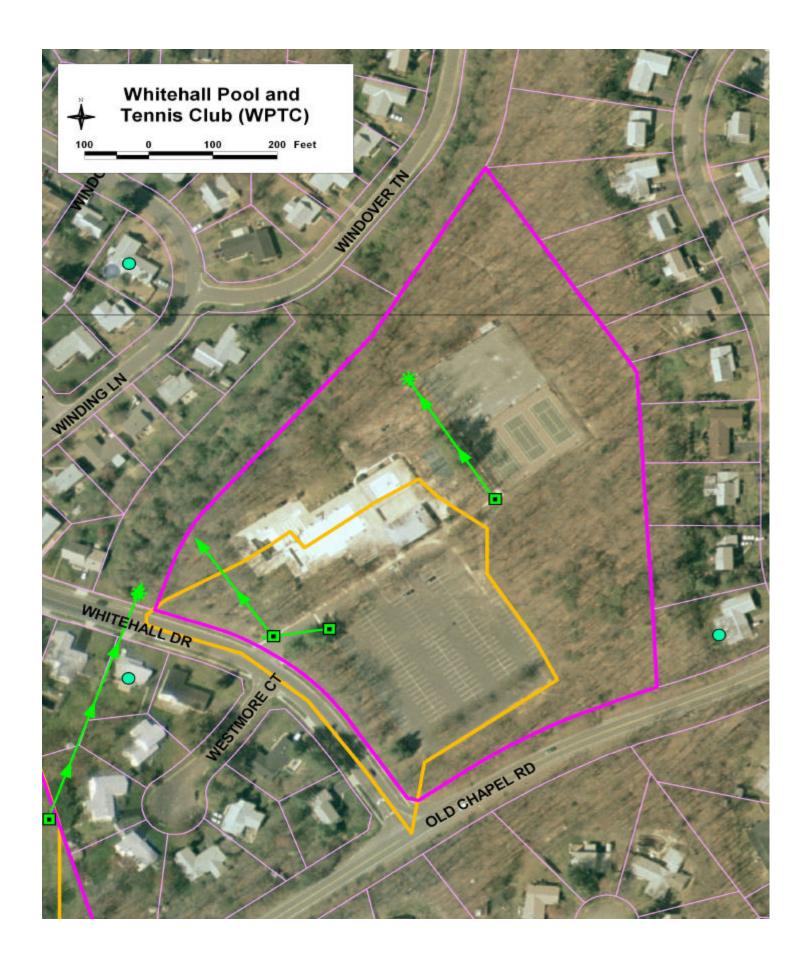

### UPPER PATUXENT RIVER WATERSHED RESTORATION ACTION STRATEGY (WRAS) FORM 1 -- Catchment Information

| Subwatershed:                              | Tributary 1          |                         |                     |            |                         |                  |     |
|--------------------------------------------|----------------------|-------------------------|---------------------|------------|-------------------------|------------------|-----|
| Location of Catchment Centroid on ADC Map: |                      |                         | Year:               | 2001       | Page: <u>10</u>         | Grid:            | C10 |
| State Plane Coor                           | dinates of Outfall I | Location:               | X: _                | 1383846    |                         | Y: <u>482830</u> |     |
| Closest Road Inte                          | ersection to Outfall | l: Winding Lan          | e and Wind          | over Lane  |                         |                  |     |
| Outfall SDI ID or                          | Outfall Description  | drains to stre          | am at north         | west end   | of property             |                  |     |
| Objective: Demo                            | nstration / Impairm  | nent(s) (Sheet          | 1) _                |            |                         |                  |     |
| Drainage Area (a                           | c): <u>3.9</u>       |                         | Imperv              | ious Area  | a (ac): 2.4             |                  |     |
| Percent Impervious                         | us: <u>62%</u>       |                         | Soil Re             | echarge F  | actor (S): 0.26         | )                |     |
| WQ <sub>v</sub> (required):                | 0.21                 |                         | Re <sub>v</sub> (re | quired): ( | 0.05                    |                  |     |
| Predominant Lan                            | d Use: parking lot   |                         | Mean I              | Depth to   | Ground Water:           | >=5ft            |     |
| Sanitary System:                           | Septic Mur           | nicipal Sewer           | Water               | Supply:    | On Site Well            | ✓ Public Water   |     |
| Storm Drainage                             | e System Within      | Catchment               |                     |            |                         |                  |     |
| Piped: 100%                                | <u>6</u> Oper        | n Channels:             | 0%                  |            |                         |                  |     |
| Area Drained by                            | System:              | 100%                    |                     |            |                         |                  |     |
| Location in Catch                          | nment: Headwate      | ers Middle              | Lower               | ✓ AII      |                         |                  |     |
| Open Channel Li                            | ning- Vegetation:    | 0%                      | Riprap: _           | 0%         | Concrete:               | 0% Other:        | 0%  |
| Existing IMP(s)                            | / BMP(s)             |                         |                     |            |                         |                  |     |
| SDI ID:                                    | Type (numb           | per from Shee           | ts 4 & 5): _        |            | Age:                    |                  |     |
| Closest Road Inte                          | ersection to IMP / E | BMP:                    |                     |            |                         |                  |     |
| Catchment Area                             | Treated (ac):        |                         | Per                 | centage (  | Catchment Treat         | ed:              |     |
| WQ <sub>v</sub> Provided:                  | YES NO               | Re <sub>v</sub> Provide | ed: YES             | □NO        | C <sub>p</sub> Provided | d: YES           | □NO |
| SDI ID:                                    | Type (numb           | per from Shee           | ts 4 & 5): _        |            | Age:                    |                  |     |
| Closest Road Inte                          | ersection to IMP / E | BMP:                    |                     |            |                         |                  |     |
|                                            | Treated (ac):        |                         |                     |            | Catchment Treat         |                  |     |
| WQ <sub>v</sub> Provided:                  | YES NO               | Re <sub>v</sub> Provide | ed: YES             | □NO        | C <sub>p</sub> Provided | d: □YES          | □NO |
| SDI ID:                                    | Type (numb           | per from Shee           | ts 4 & 5): _        |            | Age:                    |                  |     |
| Closest Road Inte                          | ersection to IMP / E | BMP:                    |                     |            |                         |                  |     |
|                                            | Treated (ac) :       |                         |                     |            | Catchment Treat         | ed:              |     |
| WQ <sub>v</sub> Provided:                  | YES NO               | Re <sub>v</sub> Provide | ed: YES             | NO         | C <sub>p</sub> Provided | d: □yes          | □NO |

### UPPER PATUXENT RIVER WATERSHED RESTORATION ACTION STRATEGY (WRAS) FORM 2 -- Site Information

| Site Name: Whitehall Pool and Tennis Club                                             | Address: 12414 Whitehall Drive, Bowie MD, 20715        |  |  |  |  |  |
|---------------------------------------------------------------------------------------|--------------------------------------------------------|--|--|--|--|--|
| Site Owner: Whitehall Pool and Tennis Club Inc.                                       |                                                        |  |  |  |  |  |
| State Plane Coordinates of Site Centroid:                                             | X: <u>1383881</u> Y: <u>482594</u> Date: <u>4/2/03</u> |  |  |  |  |  |
| Personnel: PM                                                                         | Weather: sunny, 80F deg                                |  |  |  |  |  |
| Area (ac): <u>3.5</u>                                                                 | Impervious Area (ac): 2.3                              |  |  |  |  |  |
| Percent Impervious: 66%                                                               | Soil Recharge Factor (S): 0.18                         |  |  |  |  |  |
| WQ <sub>v</sub> (required): 0.19                                                      | Re <sub>v</sub> (required): 0.03                       |  |  |  |  |  |
| Property Area (ac): 10.7                                                              | Property Area Included in Site: 33 %                   |  |  |  |  |  |
| Amount of Catchment Occupied by Site:                                                 | <u>90</u> %                                            |  |  |  |  |  |
|                                                                                       |                                                        |  |  |  |  |  |
| Storm Drainage System Within Site                                                     |                                                        |  |  |  |  |  |
| Piped: <u>100%</u> Open Channels:                                                     | <del></del>                                            |  |  |  |  |  |
| Open Channel Lining - Vegetation: 0%                                                  | Riprap: 0% Concrete: 0% Other: 0%                      |  |  |  |  |  |
| Existing IMP(s) / BMP(s) (Indentified on                                              | Page 1_FORM 1_Catchment Information)                   |  |  |  |  |  |
|                                                                                       |                                                        |  |  |  |  |  |
|                                                                                       |                                                        |  |  |  |  |  |
|                                                                                       |                                                        |  |  |  |  |  |
| SDI ID: Co                                                                            | Ondition: ☐ Excellent ☐ Good ☐ Average ☐ Fair ☐ Poor   |  |  |  |  |  |
| Site Information                                                                      |                                                        |  |  |  |  |  |
| Type of Pavement: ☑ Bituminous ☐ Concrete                                             | e Gravel Grid Pavers Other                             |  |  |  |  |  |
| Pavement Condition:                                                                   | Good Average Fair Poor                                 |  |  |  |  |  |
| Underdrains can be easily directed to existing storm drains or daylighted: ☐ YES ☑ NO |                                                        |  |  |  |  |  |
| Gutter/Exterior Downspouts Present: ☑ YES ☐ NO                                        |                                                        |  |  |  |  |  |
| Roof Connected Directly to Storm Drain: YES VNO                                       |                                                        |  |  |  |  |  |
| Roof Drains onto Impervious Surface:                                                  | YES NO                                                 |  |  |  |  |  |
| Obvious Existing Drainage Problems:                                                   | ☐ Extensive ☐ Moderate ☐ Average ☑ Limited ☐ None      |  |  |  |  |  |
| Steep Slopes Present:   Extensive                                                     | Moderate ☐ Average ☐ Limited ☑ None                    |  |  |  |  |  |
| Existing Landscaping:   Extensive                                                     | Moderate ☑ Average ☐ Limited ☐ None                    |  |  |  |  |  |
| Mature / Specimen Trees:    Extensive                                                 | Moderate                                               |  |  |  |  |  |
| Area Available for Aboveground BMPs:   Extensive Moderate Average   Limited None      |                                                        |  |  |  |  |  |
| Existing Cover of Potential Aboveground BMF                                           | P Locations:                                           |  |  |  |  |  |
|                                                                                       | ✓ Pavement ☐ Other Impervious                          |  |  |  |  |  |

## UPPER PATUXENT RIVER WATERSHED RESTORATION ACTION STRATEGY (WRAS) FORM 2 -- Site Information (concluded)

| Com                                                                  | mercial / Insti                                                                                                                                 | itutional                                                      |                                        |  |  |  |  |
|----------------------------------------------------------------------|-------------------------------------------------------------------------------------------------------------------------------------------------|----------------------------------------------------------------|----------------------------------------|--|--|--|--|
| Island                                                               | ds Present: 🗹 🛚                                                                                                                                 | 'ES NO                                                         | Curb Present Around Island: ☑ YES ☐ NO |  |  |  |  |
| Ground Level of Island Relative to Pavement: ☑ Above ☐ Equal ☐ Below |                                                                                                                                                 |                                                                |                                        |  |  |  |  |
| Island                                                               | Sland Landscaping: Impervious Bare Earth Gravel Grass Mulch Herbaceous Plants Shrub Trees (<2 in. DBH) Trees (2 - 6 in. DBH) Trees (>6 in. DBH) |                                                                |                                        |  |  |  |  |
| Trees                                                                | have sufficient                                                                                                                                 | spacing to allow IMPs                                          | YES VNO                                |  |  |  |  |
| Parki                                                                | ng area that car                                                                                                                                | n be directed to potential treat                               | tment area with little grading: 0%     |  |  |  |  |
| SITE                                                                 | SUMMARY                                                                                                                                         |                                                                |                                        |  |  |  |  |
| $WQ_v$                                                               | (provided):                                                                                                                                     |                                                                | Re <sub>v</sub> (provided):            |  |  |  |  |
| Area Treated (ac) :                                                  |                                                                                                                                                 |                                                                | · · · · · · · · · · · · · · · · · · ·  |  |  |  |  |
| Area Treated (%) :                                                   |                                                                                                                                                 |                                                                | Impervious Area Treated (%):           |  |  |  |  |
| Phot                                                                 | ographs                                                                                                                                         |                                                                |                                        |  |  |  |  |
| No.                                                                  | 508                                                                                                                                             | Description: looking                                           | northeast from entrance                |  |  |  |  |
| No.                                                                  | 509                                                                                                                                             | Description: looking northwest along west side of parking lot  |                                        |  |  |  |  |
| No.                                                                  | 510                                                                                                                                             | Description: looking northeast along south side of parking lot |                                        |  |  |  |  |
| No.                                                                  | 511                                                                                                                                             | Description: looking northwest along east side of parking lot  |                                        |  |  |  |  |
| No.                                                                  | 512                                                                                                                                             | Description: looking southwest to entrance                     |                                        |  |  |  |  |
| No.                                                                  | 513                                                                                                                                             | Description: looking north across tennis courts                |                                        |  |  |  |  |
| No.                                                                  | 514                                                                                                                                             | Description: looking northeast across pool                     |                                        |  |  |  |  |
| No.                                                                  |                                                                                                                                                 | Description:                                                   |                                        |  |  |  |  |
| No.                                                                  |                                                                                                                                                 | Description:                                                   |                                        |  |  |  |  |
| No.                                                                  |                                                                                                                                                 | Description:                                                   |                                        |  |  |  |  |
| Com                                                                  | ments                                                                                                                                           |                                                                |                                        |  |  |  |  |
|                                                                      |                                                                                                                                                 |                                                                |                                        |  |  |  |  |
|                                                                      |                                                                                                                                                 |                                                                |                                        |  |  |  |  |
|                                                                      |                                                                                                                                                 |                                                                |                                        |  |  |  |  |
|                                                                      |                                                                                                                                                 |                                                                |                                        |  |  |  |  |
|                                                                      |                                                                                                                                                 |                                                                |                                        |  |  |  |  |