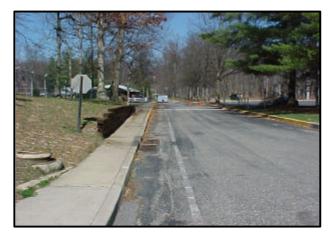

## UPPER PATUXENT RIVER WATERSHED RESTORATION ACTION STRATEGY (WRAS) FORM 2 -- Site Information (concluded)

| Com                                                                  | mercial / Insti                                                                                                                                 | itutional                                                      |                                        |  |  |  |  |
|----------------------------------------------------------------------|-------------------------------------------------------------------------------------------------------------------------------------------------|----------------------------------------------------------------|----------------------------------------|--|--|--|--|
| Island                                                               | ds Present: 🗹 🛚                                                                                                                                 | 'ES NO                                                         | Curb Present Around Island: ☑ YES ☐ NO |  |  |  |  |
| Ground Level of Island Relative to Pavement: ☑ Above ☐ Equal ☐ Below |                                                                                                                                                 |                                                                |                                        |  |  |  |  |
| Island                                                               | Sland Landscaping: Impervious Bare Earth Gravel Grass Mulch Herbaceous Plants Shrub Trees (<2 in. DBH) Trees (2 - 6 in. DBH) Trees (>6 in. DBH) |                                                                |                                        |  |  |  |  |
| Trees                                                                | have sufficient                                                                                                                                 | spacing to allow IMPs                                          | YES VNO                                |  |  |  |  |
| Parki                                                                | ng area that car                                                                                                                                | n be directed to potential treat                               | tment area with little grading: 0%     |  |  |  |  |
| SITE                                                                 | SUMMARY                                                                                                                                         |                                                                |                                        |  |  |  |  |
| $WQ_v$                                                               | (provided):                                                                                                                                     |                                                                | Re <sub>v</sub> (provided):            |  |  |  |  |
| Area Treated (ac) :                                                  |                                                                                                                                                 |                                                                | · · · · · · · · · · · · · · · · · · ·  |  |  |  |  |
| Area Treated (%) :                                                   |                                                                                                                                                 |                                                                | Impervious Area Treated (%):           |  |  |  |  |
| Phot                                                                 | ographs                                                                                                                                         |                                                                |                                        |  |  |  |  |
| No.                                                                  | 508                                                                                                                                             | Description: looking                                           | northeast from entrance                |  |  |  |  |
| No.                                                                  | 509                                                                                                                                             | Description: looking northwest along west side of parking lot  |                                        |  |  |  |  |
| No.                                                                  | 510                                                                                                                                             | Description: looking northeast along south side of parking lot |                                        |  |  |  |  |
| No.                                                                  | 511                                                                                                                                             | Description: looking northwest along east side of parking lot  |                                        |  |  |  |  |
| No.                                                                  | 512                                                                                                                                             | Description: looking southwest to entrance                     |                                        |  |  |  |  |
| No.                                                                  | 513                                                                                                                                             | Description: looking north across tennis courts                |                                        |  |  |  |  |
| No.                                                                  | 514                                                                                                                                             | Description: looking northeast across pool                     |                                        |  |  |  |  |
| No.                                                                  |                                                                                                                                                 | Description:                                                   |                                        |  |  |  |  |
| No.                                                                  |                                                                                                                                                 | Description:                                                   |                                        |  |  |  |  |
| No.                                                                  |                                                                                                                                                 | Description:                                                   |                                        |  |  |  |  |
| Com                                                                  | ments                                                                                                                                           |                                                                |                                        |  |  |  |  |
|                                                                      |                                                                                                                                                 |                                                                |                                        |  |  |  |  |
|                                                                      |                                                                                                                                                 |                                                                |                                        |  |  |  |  |
|                                                                      |                                                                                                                                                 |                                                                |                                        |  |  |  |  |
|                                                                      |                                                                                                                                                 |                                                                |                                        |  |  |  |  |
|                                                                      |                                                                                                                                                 |                                                                |                                        |  |  |  |  |

#### UPPER PATUXENT RIVER WATERSHED RESTORATION ACTION STRATEGY (WRAS) FORM 2 -- Site Information

508 509

510 511

512 513