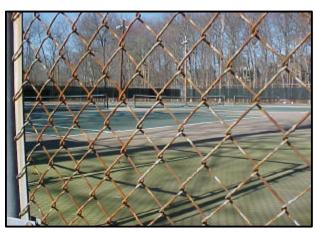

## UPPER PATUXENT RIVER WATERSHED RESTORATION ACTION STRATEGY (WRAS) FORM 2 -- Site Information (concluded)

| Com                                                                  | mercial / Insti                                                                                                                                 | itutional                                                      |                                        |  |  |  |  |
|----------------------------------------------------------------------|-------------------------------------------------------------------------------------------------------------------------------------------------|----------------------------------------------------------------|----------------------------------------|--|--|--|--|
| Island                                                               | ds Present: 🗹 🛚                                                                                                                                 | 'ES NO                                                         | Curb Present Around Island: ☑ YES ☐ NO |  |  |  |  |
| Ground Level of Island Relative to Pavement: ☑ Above ☐ Equal ☐ Below |                                                                                                                                                 |                                                                |                                        |  |  |  |  |
| Island                                                               | Sland Landscaping: Impervious Bare Earth Gravel Grass Mulch Herbaceous Plants Shrub Trees (<2 in. DBH) Trees (2 - 6 in. DBH) Trees (>6 in. DBH) |                                                                |                                        |  |  |  |  |
| Trees                                                                | have sufficient                                                                                                                                 | spacing to allow IMPs                                          | YES VNO                                |  |  |  |  |
| Parki                                                                | ng area that car                                                                                                                                | n be directed to potential treat                               | tment area with little grading: 0%     |  |  |  |  |
| SITE                                                                 | SUMMARY                                                                                                                                         |                                                                |                                        |  |  |  |  |
| $WQ_v$                                                               | (provided):                                                                                                                                     |                                                                | Re <sub>v</sub> (provided):            |  |  |  |  |
| Area Treated (ac) :                                                  |                                                                                                                                                 |                                                                | · · · · · · · · · · · · · · · · · · ·  |  |  |  |  |
| Area Treated (%) :                                                   |                                                                                                                                                 |                                                                | Impervious Area Treated (%):           |  |  |  |  |
| Phot                                                                 | ographs                                                                                                                                         |                                                                |                                        |  |  |  |  |
| No.                                                                  | 508                                                                                                                                             | Description: looking                                           | northeast from entrance                |  |  |  |  |
| No.                                                                  | 509                                                                                                                                             | Description: looking northwest along west side of parking lot  |                                        |  |  |  |  |
| No.                                                                  | 510                                                                                                                                             | Description: looking northeast along south side of parking lot |                                        |  |  |  |  |
| No.                                                                  | 511                                                                                                                                             | Description: looking northwest along east side of parking lot  |                                        |  |  |  |  |
| No.                                                                  | 512                                                                                                                                             | Description: looking southwest to entrance                     |                                        |  |  |  |  |
| No.                                                                  | 513                                                                                                                                             | Description: looking north across tennis courts                |                                        |  |  |  |  |
| No.                                                                  | 514                                                                                                                                             | Description: looking northeast across pool                     |                                        |  |  |  |  |
| No.                                                                  |                                                                                                                                                 | Description:                                                   |                                        |  |  |  |  |
| No.                                                                  |                                                                                                                                                 | Description:                                                   |                                        |  |  |  |  |
| No.                                                                  |                                                                                                                                                 | Description:                                                   |                                        |  |  |  |  |
| Com                                                                  | ments                                                                                                                                           |                                                                |                                        |  |  |  |  |
|                                                                      |                                                                                                                                                 |                                                                |                                        |  |  |  |  |
|                                                                      |                                                                                                                                                 |                                                                |                                        |  |  |  |  |
|                                                                      |                                                                                                                                                 |                                                                |                                        |  |  |  |  |
|                                                                      |                                                                                                                                                 |                                                                |                                        |  |  |  |  |
|                                                                      |                                                                                                                                                 |                                                                |                                        |  |  |  |  |

#### UPPER PATUXENT RIVER WATERSHED RESTORATION ACTION STRATEGY (WRAS) FORM 2 -- Site Information

508 509

510 511

512 513