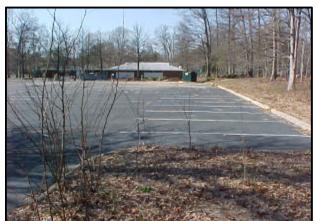

## UPPER PATUXENT RIVER WATERSHED RESTORATION ACTION STRATEGY (WRAS) FORM 2 -- Site Information (concluded)

| Com                                                                  | mercial / Insti                                                                                                                                 | itutional                                                      |                                        |  |  |  |  |
|----------------------------------------------------------------------|-------------------------------------------------------------------------------------------------------------------------------------------------|----------------------------------------------------------------|----------------------------------------|--|--|--|--|
| Island                                                               | ds Present: 🗹 🛚                                                                                                                                 | 'ES NO                                                         | Curb Present Around Island: ☑ YES ☐ NO |  |  |  |  |
| Ground Level of Island Relative to Pavement: ☑ Above ☐ Equal ☐ Below |                                                                                                                                                 |                                                                |                                        |  |  |  |  |
| Island                                                               | Sland Landscaping: Impervious Bare Earth Gravel Grass Mulch Herbaceous Plants Shrub Trees (<2 in. DBH) Trees (2 - 6 in. DBH) Trees (>6 in. DBH) |                                                                |                                        |  |  |  |  |
| Trees                                                                | have sufficient                                                                                                                                 | spacing to allow IMPs                                          | YES VNO                                |  |  |  |  |
| Parki                                                                | ng area that car                                                                                                                                | n be directed to potential treat                               | tment area with little grading: 0%     |  |  |  |  |
| SITE                                                                 | SUMMARY                                                                                                                                         |                                                                |                                        |  |  |  |  |
| $WQ_v$                                                               | (provided):                                                                                                                                     |                                                                | Re <sub>v</sub> (provided):            |  |  |  |  |
| Area Treated (ac) :                                                  |                                                                                                                                                 |                                                                | · · · · · · · · · · · · · · · · · · ·  |  |  |  |  |
| Area Treated (%) :                                                   |                                                                                                                                                 |                                                                | Impervious Area Treated (%):           |  |  |  |  |
| Phot                                                                 | ographs                                                                                                                                         |                                                                |                                        |  |  |  |  |
| No.                                                                  | 508                                                                                                                                             | Description: looking                                           | northeast from entrance                |  |  |  |  |
| No.                                                                  | 509                                                                                                                                             | Description: looking northwest along west side of parking lot  |                                        |  |  |  |  |
| No.                                                                  | 510                                                                                                                                             | Description: looking northeast along south side of parking lot |                                        |  |  |  |  |
| No.                                                                  | 511                                                                                                                                             | Description: looking northwest along east side of parking lot  |                                        |  |  |  |  |
| No.                                                                  | 512                                                                                                                                             | Description: looking southwest to entrance                     |                                        |  |  |  |  |
| No.                                                                  | 513                                                                                                                                             | Description: looking north across tennis courts                |                                        |  |  |  |  |
| No.                                                                  | 514                                                                                                                                             | Description: looking northeast across pool                     |                                        |  |  |  |  |
| No.                                                                  |                                                                                                                                                 | Description:                                                   |                                        |  |  |  |  |
| No.                                                                  |                                                                                                                                                 | Description:                                                   |                                        |  |  |  |  |
| No.                                                                  |                                                                                                                                                 | Description:                                                   |                                        |  |  |  |  |
| Com                                                                  | ments                                                                                                                                           |                                                                |                                        |  |  |  |  |
|                                                                      |                                                                                                                                                 |                                                                |                                        |  |  |  |  |
|                                                                      |                                                                                                                                                 |                                                                |                                        |  |  |  |  |
|                                                                      |                                                                                                                                                 |                                                                |                                        |  |  |  |  |
|                                                                      |                                                                                                                                                 |                                                                |                                        |  |  |  |  |
|                                                                      |                                                                                                                                                 |                                                                |                                        |  |  |  |  |

#### UPPER PATUXENT RIVER WATERSHED RESTORATION ACTION STRATEGY (WRAS) FORM 2 -- Site Information

508 509

510 511

512 513