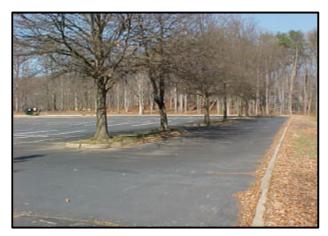

## UPPER PATUXENT RIVER WATERSHED RESTORATION ACTION STRATEGY (WRAS) FORM 2 -- Site Information (concluded)

| Com                                                                  | mercial / Insti                                                                                                                                 | itutional                                                      |                                        |  |  |  |  |
|----------------------------------------------------------------------|-------------------------------------------------------------------------------------------------------------------------------------------------|----------------------------------------------------------------|----------------------------------------|--|--|--|--|
| Island                                                               | ds Present: 🗹 🛚                                                                                                                                 | 'ES NO                                                         | Curb Present Around Island: ☑ YES ☐ NO |  |  |  |  |
| Ground Level of Island Relative to Pavement: ☑ Above ☐ Equal ☐ Below |                                                                                                                                                 |                                                                |                                        |  |  |  |  |
| Island                                                               | Sland Landscaping: Impervious Bare Earth Gravel Grass Mulch Herbaceous Plants Shrub Trees (<2 in. DBH) Trees (2 - 6 in. DBH) Trees (>6 in. DBH) |                                                                |                                        |  |  |  |  |
| Trees                                                                | have sufficient                                                                                                                                 | spacing to allow IMPs                                          | YES VNO                                |  |  |  |  |
| Parki                                                                | ng area that car                                                                                                                                | n be directed to potential treat                               | tment area with little grading: 0%     |  |  |  |  |
| SITE                                                                 | SUMMARY                                                                                                                                         |                                                                |                                        |  |  |  |  |
| $WQ_v$                                                               | (provided):                                                                                                                                     |                                                                | Re <sub>v</sub> (provided):            |  |  |  |  |
| Area Treated (ac) :                                                  |                                                                                                                                                 |                                                                | · · · · · · · · · · · · · · · · · · ·  |  |  |  |  |
| Area Treated (%) :                                                   |                                                                                                                                                 |                                                                | Impervious Area Treated (%):           |  |  |  |  |
| Phot                                                                 | ographs                                                                                                                                         |                                                                |                                        |  |  |  |  |
| No.                                                                  | 508                                                                                                                                             | Description: looking                                           | northeast from entrance                |  |  |  |  |
| No.                                                                  | 509                                                                                                                                             | Description: looking northwest along west side of parking lot  |                                        |  |  |  |  |
| No.                                                                  | 510                                                                                                                                             | Description: looking northeast along south side of parking lot |                                        |  |  |  |  |
| No.                                                                  | 511                                                                                                                                             | Description: looking northwest along east side of parking lot  |                                        |  |  |  |  |
| No.                                                                  | 512                                                                                                                                             | Description: looking southwest to entrance                     |                                        |  |  |  |  |
| No.                                                                  | 513                                                                                                                                             | Description: looking north across tennis courts                |                                        |  |  |  |  |
| No.                                                                  | 514                                                                                                                                             | Description: looking northeast across pool                     |                                        |  |  |  |  |
| No.                                                                  |                                                                                                                                                 | Description:                                                   |                                        |  |  |  |  |
| No.                                                                  |                                                                                                                                                 | Description:                                                   |                                        |  |  |  |  |
| No.                                                                  |                                                                                                                                                 | Description:                                                   |                                        |  |  |  |  |
| Com                                                                  | ments                                                                                                                                           |                                                                |                                        |  |  |  |  |
|                                                                      |                                                                                                                                                 |                                                                |                                        |  |  |  |  |
|                                                                      |                                                                                                                                                 |                                                                |                                        |  |  |  |  |
|                                                                      |                                                                                                                                                 |                                                                |                                        |  |  |  |  |
|                                                                      |                                                                                                                                                 |                                                                |                                        |  |  |  |  |
|                                                                      |                                                                                                                                                 |                                                                |                                        |  |  |  |  |

#### UPPER PATUXENT RIVER WATERSHED RESTORATION ACTION STRATEGY (WRAS) FORM 2 -- Site Information

508 509

510 511

512 513