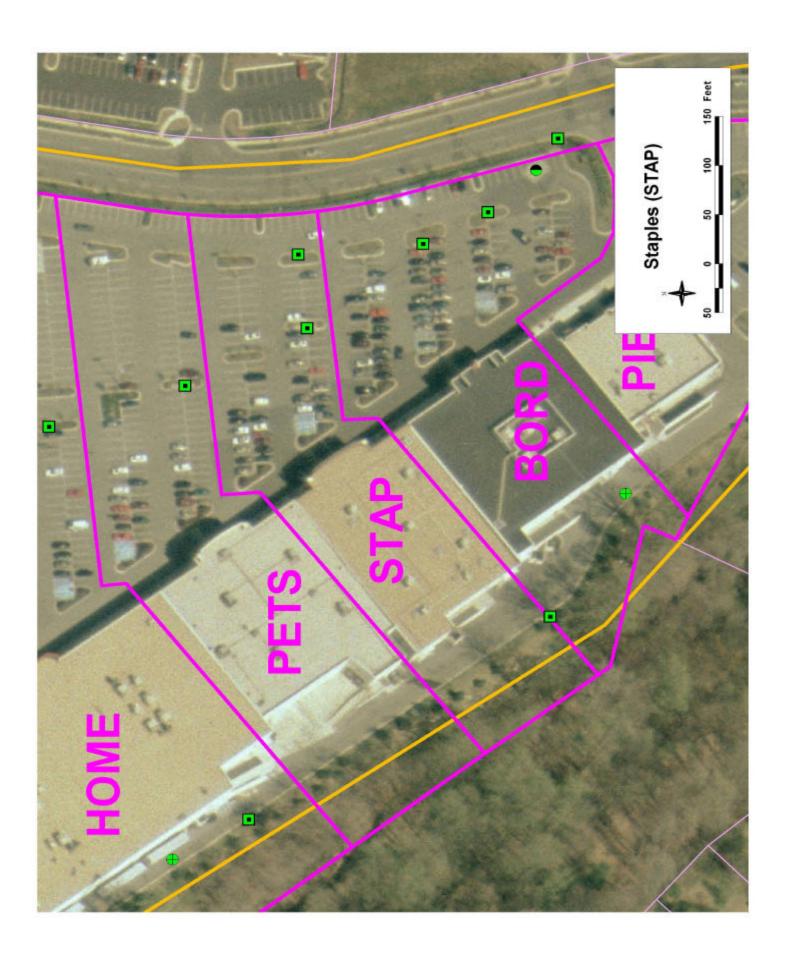

Catchment ID: GB08

### UPPER PATUXENT RIVER WATERSHED RESTORATION ACTION STRATEGY (WRAS) FORM 1 -- Catchment Information

| Subwatershed:                              | Green Branch         |                         |                     |                 |                         |                  |     |
|--------------------------------------------|----------------------|-------------------------|---------------------|-----------------|-------------------------|------------------|-----|
| Location of Catchment Centroid on ADC Map: |                      | Year:                   | 2001                | Page: <u>15</u> | Grid:                   | G4               |     |
| State Plane Coor                           | dinates of Outfall   | Location:               | X: _                | 1391560         | _                       | Y: <u>467173</u> |     |
| Closest Road Inte                          | ersection to Outfall | l: Mitchellville I      | Road and H          | larbour Wa      | ay                      |                  |     |
| Outfall SDI ID or                          | Outfall Description  | outfalls to str         | eam south           | vest of pro     | perty                   |                  |     |
| Objective: Demo                            | nstration / Impairm  | nent(s) (Sheet          | 1) _                |                 |                         |                  |     |
| Drainage Area (a                           | c): <u>26.6</u>      |                         | Imperv              | ious Area       | a (ac): <u>23.2</u>     |                  |     |
| Percent Impervio                           | us: <u>87%</u>       |                         | Soil Re             | echarge F       | actor (S): 0.18         | 1                |     |
| WQ <sub>v</sub> (required):                | 1.85                 |                         | Re <sub>v</sub> (re | quired): (      | 0.33                    |                  |     |
| Predominant Lan                            | d Use: commercial    |                         | Mean I              | Depth to        | Ground Water:           | >=5ft            |     |
| Sanitary System:                           | Septic Mu            | nicipal Sewer           | Water               | Supply:         | On Site Well            | ✓ Public Water   |     |
| Storm Drainage                             | e System Within      | Catchment               |                     |                 |                         |                  |     |
| Piped: 100%                                | <u>6</u> Oper        | Channels:               | 0%                  |                 |                         |                  |     |
| Area Drained by                            | System:              | 100%                    |                     |                 |                         |                  |     |
| Location in Catch                          | ment: Headwate       | ers Middle              | Lower               | ✓ AII           |                         |                  |     |
| Open Channel Li                            | ning- Vegetation:    | 0%                      | Riprap:             | 0%              | Concrete:               | 0% Other:        | 0%  |
| Existing IMP(s)                            | /BMP(s)              |                         |                     |                 |                         |                  |     |
| SDI ID:                                    | Type (numb           | per from Shee           | ts 4 & 5): _        |                 | Age:                    | <u></u>          |     |
| Closest Road Inte                          | ersection to IMP / E | BMP:                    |                     |                 |                         |                  |     |
| Catchment Area                             | Treated (ac):        |                         | Per                 | centage (       | Catchment Treat         | ed:              |     |
| WQ <sub>v</sub> Provided:                  | YES NO               | Re <sub>v</sub> Provide | ed: YES             | □NO             | C <sub>p</sub> Provided | l: ☐YES          | □NO |
| SDI ID:                                    | Type (numb           | per from Shee           | ts 4 & 5): _        |                 | Age:                    |                  |     |
| Closest Road Inte                          | ersection to IMP / E | BMP:                    |                     |                 |                         |                  |     |
| Catchment Area                             | Treated (ac):        |                         | Per                 | centage (       | Catchment Treat         |                  |     |
| WQ <sub>v</sub> Provided:                  | YES NO               | Re <sub>v</sub> Provide | ed: YES             | □NO             | C <sub>p</sub> Provided | l: □YES          | □NO |
| SDI ID:                                    | Type (numb           | per from Shee           | ts 4 & 5): _        |                 | Age:                    |                  |     |
| Closest Road Inte                          | ersection to IMP / E | BMP:                    |                     |                 |                         |                  |     |
|                                            | Treated (ac):        |                         |                     |                 | Catchment Treat         | ed:              | _   |
| WQ <sub>v</sub> Provided:                  | YES NO               | Re <sub>v</sub> Provide | ed: YES             | NO              | C <sub>p</sub> Provided | l: ☐YES          | □NO |

# UPPER PATUXENT RIVER WATERSHED RESTORATION ACTION STRATEGY (WRAS) FORM 1 -- Catchment Information (concluded)

| CATCHMENT SUMMARY           |                               |  |  |  |  |  |
|-----------------------------|-------------------------------|--|--|--|--|--|
| WQ <sub>v</sub> (provided): | Re <sub>v</sub> (provided) :  |  |  |  |  |  |
| Area Treated (ac):          | Impervious Area Treated (ac): |  |  |  |  |  |
| Area Treated (%):           | Impervious Area Treated (%):  |  |  |  |  |  |
| Comments                    |                               |  |  |  |  |  |
|                             |                               |  |  |  |  |  |
|                             |                               |  |  |  |  |  |
|                             |                               |  |  |  |  |  |
|                             |                               |  |  |  |  |  |

Site ID: STAP Catchment ID: GB08

### UPPER PATUXENT RIVER WATERSHED RESTORATION ACTION STRATEGY (WRAS) FORM 2 -- Site Information

| Site Name: Staples                                   | Address: 4450 Mitchellville Rd., Bowie MD, 20716       |
|------------------------------------------------------|--------------------------------------------------------|
| Site Owner: Staples The Office Superstore E Inc.     |                                                        |
| State Plane Coordinates of Site Centroid: X          | : <u>1391511</u> Y: <u>467696</u> Date: <u>4/15/03</u> |
| Personnel: PM                                        | Weather: sunny, 80F deg                                |
| Area (ac): 1.7                                       | Impervious Area (ac): 1.6                              |
| Percent Impervious: 97%                              | Soil Recharge Factor (S): 0.08                         |
| WQ <sub>v</sub> (required): 0.13                     | Re <sub>v</sub> (required): 0.01                       |
| Property Area (ac): 1.8                              | Property Area Included in Site: 93 %                   |
| Amount of Catchment Occupied by Site:                | <u>5</u> %                                             |
|                                                      |                                                        |
| Storm Drainage System Within Site                    |                                                        |
| Piped: 100% Open Channels: 0%                        | <u> </u>                                               |
| Open Channel Lining - Vegetation:0% Riprap           | : <u>0%</u> Concrete: <u>0%</u> Other: <u>0%</u>       |
| Existing IMP(s) / BMP(s) (Indentified on Page        | 1 FORM 1 Catchment Information)                        |
|                                                      | n:  Excellent Good Average Fair Poor                   |
|                                                      | n:  Excellent Good Average Fair Poor                   |
|                                                      | n: ☐ Excellent ☐ Good ☐ Average ☐ Fair ☐ Poor          |
|                                                      | Average Truit Troof                                    |
| Site Information                                     |                                                        |
| Type of Pavement: ☑ Bituminous ☐ Concrete ☐          | Gravel Grid Pavers Other                               |
| Pavement Condition:                                  | Average Fair Poor                                      |
| Underdrains can be easily directed to existing storm | n drains or daylighted:                                |
| Gutter/Exterior Downspouts Present:                  | NO                                                     |
| Roof Connected Directly to Storm Drain: YES          | ✓ NO                                                   |
| Roof Drains onto Impervious Surface: YES             | □NO                                                    |
| Obvious Existing Drainage Problems:                  | nsive  Moderate  Average  Limited  None                |
| Steep Slopes Present:   Extensive Modera             | ite Average                                            |
| Existing Landscaping:   Extensive   Modera           | ite Average Limited None                               |
| Mature / Specimen Trees: ☐ Extensive ☐ Modera        | ite Average Limited ✓ None                             |
| Area Available for Aboveground BMPs:                 | nsive  Moderate  Average  Limited  None                |
| Existing Cover of Potential Aboveground BMP Loca     | Ations:                                                |
|                                                      | <b>—</b> 1 1 1 1 1 1 1 1 1 1 1 1 1 1 1 1 1 1 1         |

## UPPER PATUXENT RIVER WATERSHED RESTORATION ACTION STRATEGY (WRAS) FORM 2 -- Site Information (concluded)

| Commercial / Institu                           | ıtional                                                                   |                                                                  |                        |  |  |
|------------------------------------------------|---------------------------------------------------------------------------|------------------------------------------------------------------|------------------------|--|--|
| Islands Present:                               | S □ NO                                                                    | Curb Present Around Island:                                      | ✓ YES NO               |  |  |
| Ground Level of Island Relative to Pavement:   |                                                                           |                                                                  |                        |  |  |
|                                                | <del>-</del> '                                                            | Gravel ✓ Grass ☐ Mulch ✓ Heres (2 - 6 in. DBH) ☐ Trees (>6 in. D | rbaceous Plants Shrubs |  |  |
| Trees have sufficient sp                       | pacing to allow IMPs                                                      | res No                                                           |                        |  |  |
| Parking area that can b                        | e directed to potential treatm                                            | nent area with little grading:                                   | 100%                   |  |  |
| SITE SUMMARY                                   |                                                                           |                                                                  |                        |  |  |
| WQ <sub>v</sub> (provided) :                   |                                                                           | Re <sub>v</sub> (provided)                                       | :                      |  |  |
| Area Treated (ac):                             |                                                                           | Impervious Area Treated (ac)                                     | :                      |  |  |
| Area Treated (%): Impervious Area Treated (%): |                                                                           |                                                                  | <u> </u>               |  |  |
| Photographs                                    |                                                                           |                                                                  |                        |  |  |
| No. <u>615</u>                                 | Description: looking v                                                    | vest to north end of complex                                     |                        |  |  |
| No. <u>616</u>                                 | Description: looking east across north side of complex                    |                                                                  |                        |  |  |
| No. <u>617</u>                                 | Description: looking south across west side of complex                    |                                                                  |                        |  |  |
| No. <u>618</u>                                 | Description: looking southeast along west side of complex                 |                                                                  |                        |  |  |
| No. <u>619</u>                                 | Description: looking north at south side of complex                       |                                                                  |                        |  |  |
| No. <u>620</u>                                 | Description: looking northwest along stream (upstream)                    |                                                                  |                        |  |  |
| No. <u>621</u>                                 | Description: looking northwest at east side of complex                    |                                                                  |                        |  |  |
| No. <u>622</u>                                 | Description: looking southwest at east side of complex across parking lot |                                                                  |                        |  |  |
| No. <u>55</u>                                  | Description: Front of building                                            |                                                                  |                        |  |  |
| No. <u>64</u>                                  | Description: Rear of b                                                    | puilding                                                         |                        |  |  |
| Comments                                       |                                                                           |                                                                  |                        |  |  |
|                                                |                                                                           |                                                                  |                        |  |  |
|                                                |                                                                           |                                                                  |                        |  |  |
|                                                |                                                                           |                                                                  |                        |  |  |
|                                                |                                                                           |                                                                  |                        |  |  |
|                                                |                                                                           |                                                                  |                        |  |  |