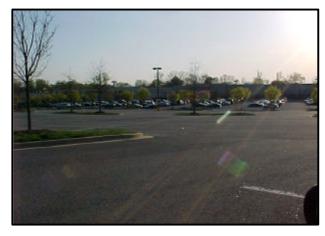

## UPPER PATUXENT RIVER WATERSHED RESTORATION ACTION STRATEGY (WRAS) FORM 2 -- Site Information (concluded)

| Commercial / Institu                           | ıtional                                                                   |                                                                  |                        |  |  |
|------------------------------------------------|---------------------------------------------------------------------------|------------------------------------------------------------------|------------------------|--|--|
| Islands Present:                               | S □ NO                                                                    | Curb Present Around Island:                                      | ✓ YES NO               |  |  |
| Ground Level of Island Relative to Pavement:   |                                                                           |                                                                  |                        |  |  |
|                                                | <del>-</del> '                                                            | Gravel ✓ Grass ☐ Mulch ✓ Heres (2 - 6 in. DBH) ☐ Trees (>6 in. D | rbaceous Plants Shrubs |  |  |
| Trees have sufficient sp                       | pacing to allow IMPs                                                      | res No                                                           |                        |  |  |
| Parking area that can b                        | e directed to potential treatm                                            | nent area with little grading:                                   | 100%                   |  |  |
| SITE SUMMARY                                   |                                                                           |                                                                  |                        |  |  |
| WQ <sub>v</sub> (provided) :                   |                                                                           | Re <sub>v</sub> (provided)                                       | :                      |  |  |
| Area Treated (ac):                             |                                                                           | Impervious Area Treated (ac)                                     | :                      |  |  |
| Area Treated (%): Impervious Area Treated (%): |                                                                           |                                                                  | <u> </u>               |  |  |
| Photographs                                    |                                                                           |                                                                  |                        |  |  |
| No. <u>615</u>                                 | Description: looking v                                                    | vest to north end of complex                                     |                        |  |  |
| No. <u>616</u>                                 | Description: looking east across north side of complex                    |                                                                  |                        |  |  |
| No. <u>617</u>                                 | Description: looking south across west side of complex                    |                                                                  |                        |  |  |
| No. <u>618</u>                                 | Description: looking southeast along west side of complex                 |                                                                  |                        |  |  |
| No. <u>619</u>                                 | Description: looking north at south side of complex                       |                                                                  |                        |  |  |
| No. <u>620</u>                                 | Description: looking northwest along stream (upstream)                    |                                                                  |                        |  |  |
| No. <u>621</u>                                 | Description: looking northwest at east side of complex                    |                                                                  |                        |  |  |
| No. <u>622</u>                                 | Description: looking southwest at east side of complex across parking lot |                                                                  |                        |  |  |
| No. <u>55</u>                                  | Description: Front of building                                            |                                                                  |                        |  |  |
| No. <u>64</u>                                  | Description: Rear of b                                                    | puilding                                                         |                        |  |  |
| Comments                                       |                                                                           |                                                                  |                        |  |  |
|                                                |                                                                           |                                                                  |                        |  |  |
|                                                |                                                                           |                                                                  |                        |  |  |
|                                                |                                                                           |                                                                  |                        |  |  |
|                                                |                                                                           |                                                                  |                        |  |  |
|                                                |                                                                           |                                                                  |                        |  |  |

#### UPPER PATUXENT RIVER WATERSHED RESTORATION ACTION STRATEGY (WRAS) FORM 2 -- Site Information

615 616

617 618

619 620

Site ID: STAP Catchment ID: GB08