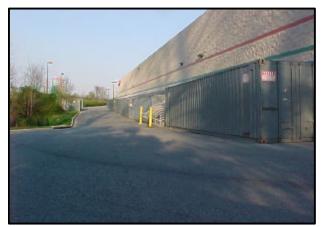

## UPPER PATUXENT RIVER WATERSHED RESTORATION ACTION STRATEGY (WRAS) FORM 2 -- Site Information (concluded)

| Commercial / Institu                           | ıtional                                                                   |                                                                  |                        |  |  |
|------------------------------------------------|---------------------------------------------------------------------------|------------------------------------------------------------------|------------------------|--|--|
| Islands Present:                               | S □ NO                                                                    | Curb Present Around Island:                                      | ✓ YES NO               |  |  |
| Ground Level of Island Relative to Pavement:   |                                                                           |                                                                  |                        |  |  |
|                                                | <del>-</del> '                                                            | Gravel ✓ Grass ☐ Mulch ✓ Heres (2 - 6 in. DBH) ☐ Trees (>6 in. D | rbaceous Plants Shrubs |  |  |
| Trees have sufficient sp                       | pacing to allow IMPs                                                      | res No                                                           |                        |  |  |
| Parking area that can b                        | e directed to potential treatm                                            | nent area with little grading:                                   | 100%                   |  |  |
| SITE SUMMARY                                   |                                                                           |                                                                  |                        |  |  |
| WQ <sub>v</sub> (provided) :                   |                                                                           | Re <sub>v</sub> (provided)                                       | :                      |  |  |
| Area Treated (ac):                             |                                                                           | Impervious Area Treated (ac)                                     | :                      |  |  |
| Area Treated (%): Impervious Area Treated (%): |                                                                           |                                                                  | <u> </u>               |  |  |
| Photographs                                    |                                                                           |                                                                  |                        |  |  |
| No. <u>615</u>                                 | Description: looking v                                                    | vest to north end of complex                                     |                        |  |  |
| No. <u>616</u>                                 | Description: looking east across north side of complex                    |                                                                  |                        |  |  |
| No. <u>617</u>                                 | Description: looking south across west side of complex                    |                                                                  |                        |  |  |
| No. <u>618</u>                                 | Description: looking southeast along west side of complex                 |                                                                  |                        |  |  |
| No. <u>619</u>                                 | Description: looking north at south side of complex                       |                                                                  |                        |  |  |
| No. <u>620</u>                                 | Description: looking northwest along stream (upstream)                    |                                                                  |                        |  |  |
| No. <u>621</u>                                 | Description: looking northwest at east side of complex                    |                                                                  |                        |  |  |
| No. <u>622</u>                                 | Description: looking southwest at east side of complex across parking lot |                                                                  |                        |  |  |
| No. <u>55</u>                                  | Description: Front of building                                            |                                                                  |                        |  |  |
| No. <u>64</u>                                  | Description: Rear of b                                                    | puilding                                                         |                        |  |  |
| Comments                                       |                                                                           |                                                                  |                        |  |  |
|                                                |                                                                           |                                                                  |                        |  |  |
|                                                |                                                                           |                                                                  |                        |  |  |
|                                                |                                                                           |                                                                  |                        |  |  |
|                                                |                                                                           |                                                                  |                        |  |  |
|                                                |                                                                           |                                                                  |                        |  |  |

## UPPER PATUXENT RIVER WATERSHED RESTORATION ACTION STRATEGY (WRAS) FORM 2 -- Site Information (concluded)

621 622

55 64