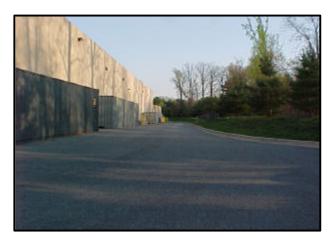

## UPPER PATUXENT RIVER WATERSHED RESTORATION ACTION STRATEGY (WRAS) FORM 2 -- Site Information (concluded)

| Commercial / Institu                           | ıtional                                                                   |                                                                  |                        |  |  |
|------------------------------------------------|---------------------------------------------------------------------------|------------------------------------------------------------------|------------------------|--|--|
| Islands Present:                               | S □ NO                                                                    | Curb Present Around Island:                                      | ✓ YES NO               |  |  |
| Ground Level of Island Relative to Pavement:   |                                                                           |                                                                  |                        |  |  |
|                                                | <del>-</del> '                                                            | Gravel ✓ Grass ☐ Mulch ✓ Heres (2 - 6 in. DBH) ☐ Trees (>6 in. D | rbaceous Plants Shrubs |  |  |
| Trees have sufficient sp                       | pacing to allow IMPs                                                      | res No                                                           |                        |  |  |
| Parking area that can b                        | e directed to potential treatm                                            | nent area with little grading:                                   | 100%                   |  |  |
| SITE SUMMARY                                   |                                                                           |                                                                  |                        |  |  |
| WQ <sub>v</sub> (provided) :                   |                                                                           | Re <sub>v</sub> (provided)                                       | :                      |  |  |
| Area Treated (ac):                             |                                                                           | Impervious Area Treated (ac)                                     | :                      |  |  |
| Area Treated (%): Impervious Area Treated (%): |                                                                           |                                                                  | <u> </u>               |  |  |
| Photographs                                    |                                                                           |                                                                  |                        |  |  |
| No. <u>615</u>                                 | Description: looking v                                                    | vest to north end of complex                                     |                        |  |  |
| No. <u>616</u>                                 | Description: looking east across north side of complex                    |                                                                  |                        |  |  |
| No. <u>617</u>                                 | Description: looking south across west side of complex                    |                                                                  |                        |  |  |
| No. <u>618</u>                                 | Description: looking southeast along west side of complex                 |                                                                  |                        |  |  |
| No. <u>619</u>                                 | Description: looking north at south side of complex                       |                                                                  |                        |  |  |
| No. <u>620</u>                                 | Description: looking northwest along stream (upstream)                    |                                                                  |                        |  |  |
| No. <u>621</u>                                 | Description: looking northwest at east side of complex                    |                                                                  |                        |  |  |
| No. <u>622</u>                                 | Description: looking southwest at east side of complex across parking lot |                                                                  |                        |  |  |
| No. <u>55</u>                                  | Description: Front of building                                            |                                                                  |                        |  |  |
| No. <u>64</u>                                  | Description: Rear of b                                                    | puilding                                                         |                        |  |  |
| Comments                                       |                                                                           |                                                                  |                        |  |  |
|                                                |                                                                           |                                                                  |                        |  |  |
|                                                |                                                                           |                                                                  |                        |  |  |
|                                                |                                                                           |                                                                  |                        |  |  |
|                                                |                                                                           |                                                                  |                        |  |  |
|                                                |                                                                           |                                                                  |                        |  |  |

## UPPER PATUXENT RIVER WATERSHED RESTORATION ACTION STRATEGY (WRAS) FORM 2 -- Site Information (concluded)

621 622

55 64