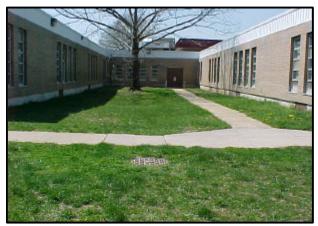

# UPPER PATUXENT RIVER WATERSHED RESTORATION ACTION STRATEGY (WRAS) FORM 2 -- Site Information (concluded)

| Com                 | mercial / Insti   | itutional                                                     |                                                                                                   |  |  |  |  |
|---------------------|-------------------|---------------------------------------------------------------|---------------------------------------------------------------------------------------------------|--|--|--|--|
| Island              | ds Present: 🗹 🛚   | YES NO                                                        | Curb Present Around Island: ☑ YES ☐ NO                                                            |  |  |  |  |
| Groui               | nd Level of Islan | nd Relative to Pavement:                                      | ☑ Above ☐ Equal ☐ Below                                                                           |  |  |  |  |
| Island              | d Landscaping:    | ☐ Impervious ☐ Bare Earth ☐ Trees (<2 in. DBH) ☐              | ☐ Gravel ☑ Grass ☐ Mulch ☐ Herbaceous Plants ☐ Shrubs  Trees (2 - 6 in. DBH) ☐ Trees (>6 in. DBH) |  |  |  |  |
| Trees               | have sufficient   | spacing to allow IMPs                                         | YES NO                                                                                            |  |  |  |  |
| Parki               | ng area that car  | n be directed to potential treat                              | tment area with little grading: 100%                                                              |  |  |  |  |
| SITE                | SUMMARY           | _                                                             |                                                                                                   |  |  |  |  |
| $WQ_v$              | (provided):       |                                                               | Re <sub>v</sub> (provided):                                                                       |  |  |  |  |
| Area Treated (ac) : |                   |                                                               | Impervious Area Treated (ac):                                                                     |  |  |  |  |
| Area                | Treated (%):      |                                                               | Impervious Area Treated (%):                                                                      |  |  |  |  |
| Phot                | ographs           |                                                               |                                                                                                   |  |  |  |  |
| No.                 | 577               | Description: looking                                          | g south at west side of building                                                                  |  |  |  |  |
| No.                 | 578               | Description: looking east at north and west sides of school   |                                                                                                   |  |  |  |  |
| No.                 | 579               | Description: looking northeast at south side of building      |                                                                                                   |  |  |  |  |
| No.                 | 580               | Description: looking northwest at southeast sides of building |                                                                                                   |  |  |  |  |
| No.                 | 581               | Description: looking northeast at east side of property       |                                                                                                   |  |  |  |  |
| No.                 | 582               | Description: looking west at east side of school              |                                                                                                   |  |  |  |  |
| No.                 | 583               | Description: looking southwest at east side of school         |                                                                                                   |  |  |  |  |
| No.                 | 584               | Description: looking west at east side of school              |                                                                                                   |  |  |  |  |
| No.                 | 585               | Description: looking                                          | g southwest at north side of building                                                             |  |  |  |  |
| No.                 |                   | Description:                                                  |                                                                                                   |  |  |  |  |
| Com                 | ments             |                                                               |                                                                                                   |  |  |  |  |
|                     |                   |                                                               |                                                                                                   |  |  |  |  |
|                     |                   |                                                               |                                                                                                   |  |  |  |  |
|                     |                   |                                                               |                                                                                                   |  |  |  |  |
|                     |                   |                                                               |                                                                                                   |  |  |  |  |
|                     |                   |                                                               |                                                                                                   |  |  |  |  |

#### UPPER PATUXENT RIVER WATERSHED RESTORATION ACTION STRATEGY (WRAS) FORM 2 -- Site Information

577 578

579 580

581 582

Site ID: RES Catchment ID: T104