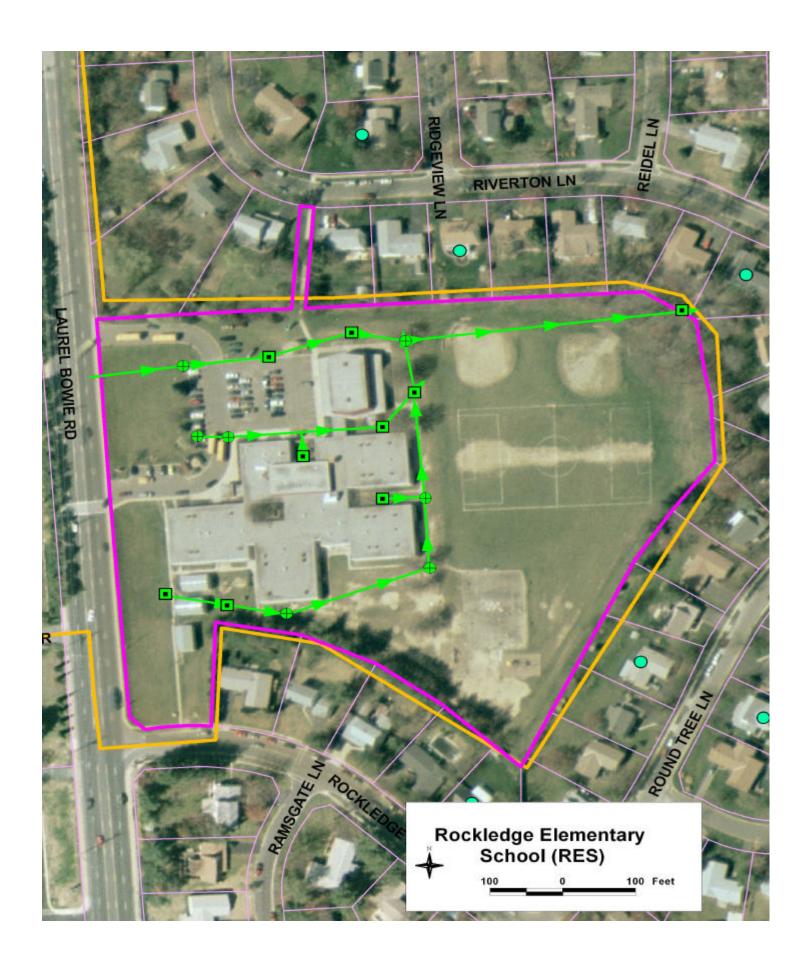

Catchment ID: T104

### UPPER PATUXENT RIVER WATERSHED RESTORATION ACTION STRATEGY (WRAS) FORM 1 -- Catchment Information

| Subwatershed:                                | Tributary 1          |                                  |              |           |                         |                  |     |
|----------------------------------------------|----------------------|----------------------------------|--------------|-----------|-------------------------|------------------|-----|
| Location of Catch                            | ment Centroid on     | ADC Map:                         | Year:        | 2001      | Page: <u>10</u>         | Grid:            | B9  |
| State Plane Coordinates of Outfall Location: |                      |                                  | X: _         | 1383639   |                         | Y: <u>485135</u> |     |
| Closest Road Inte                            | ersection to Outfal  | l: Round Tree                    | Lane and R   | ock Ledge | e Drive                 |                  |     |
| Outfall SDI ID or                            | Outfall Description  | inlet near Riv                   | erton Lane   | and Rock  | y Spring Lane           |                  |     |
| Objective: Demo                              | nstration / Impairn  | nent(s) (Sheet                   | 1) _         |           |                         |                  |     |
| Drainage Area (a                             | c): <u>14.3</u>      |                                  | Imperv       | ious Area | a (ac): 3.9             |                  |     |
| Percent Impervious                           | us: <u>27%</u>       |                                  | Soil Re      | echarge F | actor (S): 0.26         | 6                |     |
| WQ <sub>v</sub> (required): 0.35             |                      | Re <sub>v</sub> (required): 0.09 |              |           |                         |                  |     |
| Predominant Lan                              | d Use: municipal/s   | chool                            | Mean I       | Depth to  | Ground Water:           | varies           |     |
| Sanitary System:                             | Septic Mu            | nicipal Sewer                    | Water        | Supply:   | On Site Well            | ✓ Public Water   |     |
| Storm Drainage                               | e System Within      | Catchment                        |              |           |                         |                  |     |
| Piped: <u>50%</u>                            | <u>6</u> Oper        | n Channels:                      | 50%          |           |                         |                  |     |
| Area Drained by                              | System:              | 100%                             |              |           |                         |                  |     |
| Location in Catch                            | ment: Headwate       | ers Middle                       | Lower        | ☐ AII     |                         |                  |     |
| Open Channel Li                              | ning- Vegetation:    | 100%                             | Riprap:      | 0%        | Concrete:               | 0% Other:        | 0%  |
| Existing IMP(s)                              | /BMP(s)              |                                  |              |           |                         |                  |     |
| SDI ID:                                      | Type (numb           | per from Shee                    | ts 4 & 5): _ |           | Age:                    |                  |     |
| Closest Road Inte                            | ersection to IMP / I | BMP:                             |              |           |                         |                  |     |
| Catchment Area                               | Treated (ac):        |                                  | Per          | centage ( | Catchment Treat         | ted:             |     |
| WQ <sub>v</sub> Provided:                    | YES NO               | Re <sub>v</sub> Provide          | ed: YES      | □NO       | C <sub>p</sub> Provided | d: YES           | □NO |
| SDI ID:                                      | Type (numb           | per from Shee                    | ts 4 & 5): _ |           | Age:                    |                  |     |
| Closest Road Inte                            | ersection to IMP / I | BMP:                             |              |           |                         |                  |     |
|                                              | Treated (ac):        |                                  |              |           | Catchment Treat         |                  |     |
| WQ <sub>v</sub> Provided:                    | YES NO               | Re <sub>v</sub> Provide          | ed: YES      | □NO       | C <sub>p</sub> Provided | d: □YES          | □NO |
| SDI ID:                                      | Type (numb           | per from Shee                    | ts 4 & 5): _ |           | Age:                    |                  |     |
| Closest Road Inte                            | ersection to IMP / I | BMP:                             |              |           |                         |                  |     |
|                                              | Treated (ac):        | -                                |              |           | Catchment Treat         | ted:             |     |
| WQ <sub>v</sub> Provided:                    | YES NO               | Re <sub>v</sub> Provide          | ed: YES      | NO        | C <sub>p</sub> Provided | d: YES           | □NO |

# UPPER PATUXENT RIVER WATERSHED RESTORATION ACTION STRATEGY (WRAS) FORM 1 -- Catchment Information (concluded)

| CATCHMENT SUMMARY           |                               |  |  |  |
|-----------------------------|-------------------------------|--|--|--|
| WQ <sub>v</sub> (provided): | Re <sub>v</sub> (provided) :  |  |  |  |
| Area Treated (ac):          | Impervious Area Treated (ac): |  |  |  |
| Area Treated (%):           | Impervious Area Treated (%):  |  |  |  |
| Comments                    |                               |  |  |  |
|                             |                               |  |  |  |
|                             |                               |  |  |  |
|                             |                               |  |  |  |
|                             |                               |  |  |  |
|                             |                               |  |  |  |

Site ID: RES Catchment ID: T104

### UPPER PATUXENT RIVER WATERSHED RESTORATION ACTION STRATEGY (WRAS) FORM 2 -- Site Information

| Site Name: Rockledge Elementary School         | Address: 7701 Laurel Bowie Road, Bowie MD, 20715        |
|------------------------------------------------|---------------------------------------------------------|
| Site Owner: Board of Education                 |                                                         |
| State Plane Coordinates of Site Centroid:      | X: <u>1381346</u> Y: <u>484502</u> Date: <u>4/15/03</u> |
| Personnel: PM                                  | Weather: sunny, 85F deg                                 |
| Area (ac): 9.9                                 | Impervious Area (ac): 2.1                               |
| Percent Impervious: 21%                        | Soil Recharge Factor (S): 0.26                          |
| WQ <sub>v</sub> (required): 0.2                | Re <sub>v</sub> (required): 0.05                        |
| Property Area (ac): 10                         | Property Area Included in Site: 99 %                    |
| Amount of Catchment Occupied by Site:          | <u>69</u> %                                             |
|                                                |                                                         |
| Storm Drainage System Within Site              |                                                         |
| Piped: 50% Open Channels:                      |                                                         |
| Open Channel Lining - Vegetation:100%_         | Riprap: 0% Concrete: 0% Other: 0%                       |
| Existing IMP(s) / BMP(s) (Indentified on I     | Page 1_FORM 1_Catchment Information)                    |
|                                                | ndition: ☐ Excellent ☐ Good ☐ Average ☐ Fair ☐ Poor     |
|                                                | ndition: Excellent Good Average Fair Poor               |
|                                                | ndition: ☐ Excellent ☐ Good ☐ Average ☐ Fair ☐ Poor     |
|                                                |                                                         |
| Site Information                               |                                                         |
| Type of Pavement:                              | Gravel Grid Pavers Other                                |
| Pavement Condition:                            | Good ☑ Average ☐ Fair ☐ Poor                            |
| Underdrains can be easily directed to existing | storm drains or daylighted: ☑ YES ☐ NO                  |
| Gutter/Exterior Downspouts Present:            | YES NO                                                  |
| Roof Connected Directly to Storm Drain: 💟      | ′ES □ NO                                                |
| Roof Drains onto Impervious Surface:           | ZES □ NO                                                |
| Obvious Existing Drainage Problems:            | Extensive Moderate Average Limited None                 |
| Steep Slopes Present:                          | Moderate ☐ Average ☑ Limited ☐ None                     |
| Existing Landscaping:                          | Moderate ✓ Average ☐ Limited ☐ None                     |
| Mature / Specimen Trees:   Extensive           | Moderate ☐ Average ☑ Limited ☐ None                     |
| Area Available for Aboveground BMPs:           | ✓ Extensive                                             |
| Existing Cover of Potential Aboveground BMF    | P Locations:                                            |
|                                                |                                                         |

# UPPER PATUXENT RIVER WATERSHED RESTORATION ACTION STRATEGY (WRAS) FORM 2 -- Site Information (concluded)

| Com                 | mercial / Insti   | itutional                                                     |                                                                                                   |  |  |  |  |
|---------------------|-------------------|---------------------------------------------------------------|---------------------------------------------------------------------------------------------------|--|--|--|--|
| Island              | ds Present: 🗹 🛚   | YES NO                                                        | Curb Present Around Island: ☑ YES ☐ NO                                                            |  |  |  |  |
| Groui               | nd Level of Islan | nd Relative to Pavement:                                      | ☑ Above ☐ Equal ☐ Below                                                                           |  |  |  |  |
| Island              | d Landscaping:    | ☐ Impervious ☐ Bare Earth ☐ Trees (<2 in. DBH) ☐              | ☐ Gravel ☑ Grass ☐ Mulch ☐ Herbaceous Plants ☐ Shrubs  Trees (2 - 6 in. DBH) ☐ Trees (>6 in. DBH) |  |  |  |  |
| Trees               | have sufficient   | spacing to allow IMPs                                         | YES NO                                                                                            |  |  |  |  |
| Parki               | ng area that car  | n be directed to potential treat                              | tment area with little grading: 100%                                                              |  |  |  |  |
| SITE                | SUMMARY           | _                                                             |                                                                                                   |  |  |  |  |
| $WQ_v$              | (provided):       |                                                               | Re <sub>v</sub> (provided):                                                                       |  |  |  |  |
| Area Treated (ac) : |                   |                                                               | Impervious Area Treated (ac):                                                                     |  |  |  |  |
| Area                | Treated (%):      |                                                               | Impervious Area Treated (%):                                                                      |  |  |  |  |
| Phot                | ographs           |                                                               |                                                                                                   |  |  |  |  |
| No.                 | 577               | Description: looking                                          | g south at west side of building                                                                  |  |  |  |  |
| No.                 | 578               | Description: looking east at north and west sides of school   |                                                                                                   |  |  |  |  |
| No.                 | 579               | Description: looking northeast at south side of building      |                                                                                                   |  |  |  |  |
| No.                 | 580               | Description: looking northwest at southeast sides of building |                                                                                                   |  |  |  |  |
| No.                 | 581               | Description: looking northeast at east side of property       |                                                                                                   |  |  |  |  |
| No.                 | 582               | Description: looking west at east side of school              |                                                                                                   |  |  |  |  |
| No.                 | 583               | Description: looking southwest at east side of school         |                                                                                                   |  |  |  |  |
| No.                 | 584               | Description: looking west at east side of school              |                                                                                                   |  |  |  |  |
| No.                 | 585               | Description: looking                                          | g southwest at north side of building                                                             |  |  |  |  |
| No.                 |                   | Description:                                                  |                                                                                                   |  |  |  |  |
| Com                 | ments             |                                                               |                                                                                                   |  |  |  |  |
|                     |                   |                                                               |                                                                                                   |  |  |  |  |
|                     |                   |                                                               |                                                                                                   |  |  |  |  |
|                     |                   |                                                               |                                                                                                   |  |  |  |  |
|                     |                   |                                                               |                                                                                                   |  |  |  |  |
|                     |                   |                                                               |                                                                                                   |  |  |  |  |