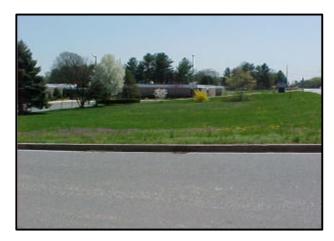

# UPPER PATUXENT RIVER WATERSHED RESTORATION ACTION STRATEGY (WRAS) FORM 2 -- Site Information (concluded)

| Com                 | mercial / Insti   | itutional                                                     |                                                                                                   |  |  |  |  |
|---------------------|-------------------|---------------------------------------------------------------|---------------------------------------------------------------------------------------------------|--|--|--|--|
| Island              | ds Present: 🗹 🛚   | YES NO                                                        | Curb Present Around Island: ☑ YES ☐ NO                                                            |  |  |  |  |
| Groui               | nd Level of Islan | nd Relative to Pavement:                                      | ☑ Above ☐ Equal ☐ Below                                                                           |  |  |  |  |
| Island              | d Landscaping:    | ☐ Impervious ☐ Bare Earth ☐ Trees (<2 in. DBH) ☐              | ☐ Gravel ☑ Grass ☐ Mulch ☐ Herbaceous Plants ☐ Shrubs  Trees (2 - 6 in. DBH) ☐ Trees (>6 in. DBH) |  |  |  |  |
| Trees               | have sufficient   | spacing to allow IMPs                                         | YES NO                                                                                            |  |  |  |  |
| Parki               | ng area that car  | n be directed to potential treat                              | tment area with little grading: 100%                                                              |  |  |  |  |
| SITE                | SUMMARY           | _                                                             |                                                                                                   |  |  |  |  |
| $WQ_v$              | (provided):       |                                                               | Re <sub>v</sub> (provided):                                                                       |  |  |  |  |
| Area Treated (ac) : |                   |                                                               | Impervious Area Treated (ac):                                                                     |  |  |  |  |
| Area                | Treated (%):      |                                                               | Impervious Area Treated (%):                                                                      |  |  |  |  |
| Phot                | ographs           |                                                               |                                                                                                   |  |  |  |  |
| No.                 | 577               | Description: looking                                          | g south at west side of building                                                                  |  |  |  |  |
| No.                 | 578               | Description: looking east at north and west sides of school   |                                                                                                   |  |  |  |  |
| No.                 | 579               | Description: looking northeast at south side of building      |                                                                                                   |  |  |  |  |
| No.                 | 580               | Description: looking northwest at southeast sides of building |                                                                                                   |  |  |  |  |
| No.                 | 581               | Description: looking northeast at east side of property       |                                                                                                   |  |  |  |  |
| No.                 | 582               | Description: looking west at east side of school              |                                                                                                   |  |  |  |  |
| No.                 | 583               | Description: looking southwest at east side of school         |                                                                                                   |  |  |  |  |
| No.                 | 584               | Description: looking west at east side of school              |                                                                                                   |  |  |  |  |
| No.                 | 585               | Description: looking                                          | g southwest at north side of building                                                             |  |  |  |  |
| No.                 |                   | Description:                                                  |                                                                                                   |  |  |  |  |
| Com                 | ments             |                                                               |                                                                                                   |  |  |  |  |
|                     |                   |                                                               |                                                                                                   |  |  |  |  |
|                     |                   |                                                               |                                                                                                   |  |  |  |  |
|                     |                   |                                                               |                                                                                                   |  |  |  |  |
|                     |                   |                                                               |                                                                                                   |  |  |  |  |
|                     |                   |                                                               |                                                                                                   |  |  |  |  |

#### UPPER PATUXENT RIVER WATERSHED RESTORATION ACTION STRATEGY (WRAS) FORM 2 -- Site Information

577 578

579 580

581 582

Site ID: RES Catchment ID: T104