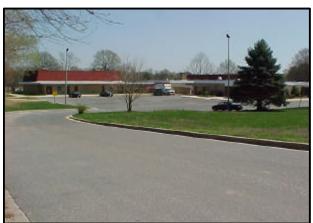

# UPPER PATUXENT RIVER WATERSHED RESTORATION ACTION STRATEGY (WRAS) FORM 2 -- Site Information (concluded)

| Com                 | mercial / Insti   | itutional                                                     |                                                                                                   |  |  |  |  |
|---------------------|-------------------|---------------------------------------------------------------|---------------------------------------------------------------------------------------------------|--|--|--|--|
| Island              | ds Present: 🗹 🛚   | YES NO                                                        | Curb Present Around Island: ☑ YES ☐ NO                                                            |  |  |  |  |
| Groui               | nd Level of Islan | nd Relative to Pavement:                                      | ☑ Above ☐ Equal ☐ Below                                                                           |  |  |  |  |
| Island              | d Landscaping:    | ☐ Impervious ☐ Bare Earth ☐ Trees (<2 in. DBH) ☐              | ☐ Gravel ☑ Grass ☐ Mulch ☐ Herbaceous Plants ☐ Shrubs  Trees (2 - 6 in. DBH) ☐ Trees (>6 in. DBH) |  |  |  |  |
| Trees               | have sufficient   | spacing to allow IMPs                                         | YES NO                                                                                            |  |  |  |  |
| Parki               | ng area that car  | n be directed to potential treat                              | tment area with little grading: 100%                                                              |  |  |  |  |
| SITE                | SUMMARY           | _                                                             |                                                                                                   |  |  |  |  |
| $WQ_v$              | (provided):       |                                                               | Re <sub>v</sub> (provided):                                                                       |  |  |  |  |
| Area Treated (ac) : |                   |                                                               | Impervious Area Treated (ac):                                                                     |  |  |  |  |
| Area                | Treated (%):      |                                                               | Impervious Area Treated (%):                                                                      |  |  |  |  |
| Phot                | ographs           |                                                               |                                                                                                   |  |  |  |  |
| No.                 | 577               | Description: looking                                          | g south at west side of building                                                                  |  |  |  |  |
| No.                 | 578               | Description: looking east at north and west sides of school   |                                                                                                   |  |  |  |  |
| No.                 | 579               | Description: looking northeast at south side of building      |                                                                                                   |  |  |  |  |
| No.                 | 580               | Description: looking northwest at southeast sides of building |                                                                                                   |  |  |  |  |
| No.                 | 581               | Description: looking northeast at east side of property       |                                                                                                   |  |  |  |  |
| No.                 | 582               | Description: looking west at east side of school              |                                                                                                   |  |  |  |  |
| No.                 | 583               | Description: looking southwest at east side of school         |                                                                                                   |  |  |  |  |
| No.                 | 584               | Description: looking west at east side of school              |                                                                                                   |  |  |  |  |
| No.                 | 585               | Description: looking                                          | g southwest at north side of building                                                             |  |  |  |  |
| No.                 |                   | Description:                                                  |                                                                                                   |  |  |  |  |
| Com                 | ments             |                                                               |                                                                                                   |  |  |  |  |
|                     |                   |                                                               |                                                                                                   |  |  |  |  |
|                     |                   |                                                               |                                                                                                   |  |  |  |  |
|                     |                   |                                                               |                                                                                                   |  |  |  |  |
|                     |                   |                                                               |                                                                                                   |  |  |  |  |
|                     |                   |                                                               |                                                                                                   |  |  |  |  |

#### UPPER PATUXENT RIVER WATERSHED RESTORATION ACTION STRATEGY (WRAS) FORM 2 -- Site Information

577 578

579 580

581 582

Site ID: RES Catchment ID: T104