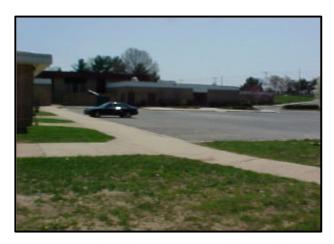

# UPPER PATUXENT RIVER WATERSHED RESTORATION ACTION STRATEGY (WRAS) FORM 2 -- Site Information (concluded)

| Com                 | mercial / Insti   | itutional                                                     |                                                                                                   |  |  |  |  |
|---------------------|-------------------|---------------------------------------------------------------|---------------------------------------------------------------------------------------------------|--|--|--|--|
| Island              | ds Present: 🗹 🛚   | YES NO                                                        | Curb Present Around Island: ☑ YES ☐ NO                                                            |  |  |  |  |
| Groui               | nd Level of Islan | nd Relative to Pavement:                                      | ☑ Above ☐ Equal ☐ Below                                                                           |  |  |  |  |
| Island              | d Landscaping:    | ☐ Impervious ☐ Bare Earth ☐ Trees (<2 in. DBH) ☐              | ☐ Gravel ☑ Grass ☐ Mulch ☐ Herbaceous Plants ☐ Shrubs  Trees (2 - 6 in. DBH) ☐ Trees (>6 in. DBH) |  |  |  |  |
| Trees               | have sufficient   | spacing to allow IMPs                                         | YES NO                                                                                            |  |  |  |  |
| Parki               | ng area that car  | n be directed to potential treat                              | tment area with little grading: 100%                                                              |  |  |  |  |
| SITE                | SUMMARY           | _                                                             |                                                                                                   |  |  |  |  |
| $WQ_v$              | (provided):       |                                                               | Re <sub>v</sub> (provided):                                                                       |  |  |  |  |
| Area Treated (ac) : |                   |                                                               | Impervious Area Treated (ac):                                                                     |  |  |  |  |
| Area                | Treated (%):      |                                                               | Impervious Area Treated (%):                                                                      |  |  |  |  |
| Phot                | ographs           |                                                               |                                                                                                   |  |  |  |  |
| No.                 | 577               | Description: looking                                          | g south at west side of building                                                                  |  |  |  |  |
| No.                 | 578               | Description: looking east at north and west sides of school   |                                                                                                   |  |  |  |  |
| No.                 | 579               | Description: looking northeast at south side of building      |                                                                                                   |  |  |  |  |
| No.                 | 580               | Description: looking northwest at southeast sides of building |                                                                                                   |  |  |  |  |
| No.                 | 581               | Description: looking northeast at east side of property       |                                                                                                   |  |  |  |  |
| No.                 | 582               | Description: looking west at east side of school              |                                                                                                   |  |  |  |  |
| No.                 | 583               | Description: looking southwest at east side of school         |                                                                                                   |  |  |  |  |
| No.                 | 584               | Description: looking west at east side of school              |                                                                                                   |  |  |  |  |
| No.                 | 585               | Description: looking                                          | g southwest at north side of building                                                             |  |  |  |  |
| No.                 |                   | Description:                                                  |                                                                                                   |  |  |  |  |
| Com                 | ments             |                                                               |                                                                                                   |  |  |  |  |
|                     |                   |                                                               |                                                                                                   |  |  |  |  |
|                     |                   |                                                               |                                                                                                   |  |  |  |  |
|                     |                   |                                                               |                                                                                                   |  |  |  |  |
|                     |                   |                                                               |                                                                                                   |  |  |  |  |
|                     |                   |                                                               |                                                                                                   |  |  |  |  |

## UPPER PATUXENT RIVER WATERSHED RESTORATION ACTION STRATEGY (WRAS) FORM 2 -- Site Information (concluded)

583 584

585