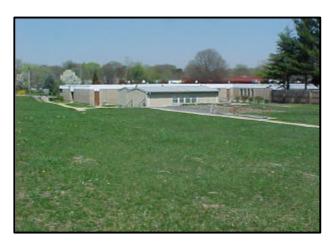

# UPPER PATUXENT RIVER WATERSHED RESTORATION ACTION STRATEGY (WRAS) FORM 2 -- Site Information (concluded)

| Com                 | mercial / Insti   | itutional                                                     |                                                                                                   |  |  |  |  |
|---------------------|-------------------|---------------------------------------------------------------|---------------------------------------------------------------------------------------------------|--|--|--|--|
| Island              | ds Present: 🗹 🛚   | YES NO                                                        | Curb Present Around Island: ☑ YES ☐ NO                                                            |  |  |  |  |
| Groui               | nd Level of Islan | nd Relative to Pavement:                                      | ☑ Above ☐ Equal ☐ Below                                                                           |  |  |  |  |
| Island              | d Landscaping:    | ☐ Impervious ☐ Bare Earth ☐ Trees (<2 in. DBH) ☐              | ☐ Gravel ☑ Grass ☐ Mulch ☐ Herbaceous Plants ☐ Shrubs  Trees (2 - 6 in. DBH) ☐ Trees (>6 in. DBH) |  |  |  |  |
| Trees               | have sufficient   | spacing to allow IMPs                                         | YES NO                                                                                            |  |  |  |  |
| Parki               | ng area that car  | n be directed to potential treat                              | tment area with little grading: 100%                                                              |  |  |  |  |
| SITE                | SUMMARY           | _                                                             |                                                                                                   |  |  |  |  |
| $WQ_v$              | (provided):       |                                                               | Re <sub>v</sub> (provided):                                                                       |  |  |  |  |
| Area Treated (ac) : |                   |                                                               | Impervious Area Treated (ac):                                                                     |  |  |  |  |
| Area                | Treated (%):      |                                                               | Impervious Area Treated (%):                                                                      |  |  |  |  |
| Phot                | ographs           |                                                               |                                                                                                   |  |  |  |  |
| No.                 | 577               | Description: looking                                          | g south at west side of building                                                                  |  |  |  |  |
| No.                 | 578               | Description: looking east at north and west sides of school   |                                                                                                   |  |  |  |  |
| No.                 | 579               | Description: looking northeast at south side of building      |                                                                                                   |  |  |  |  |
| No.                 | 580               | Description: looking northwest at southeast sides of building |                                                                                                   |  |  |  |  |
| No.                 | 581               | Description: looking northeast at east side of property       |                                                                                                   |  |  |  |  |
| No.                 | 582               | Description: looking west at east side of school              |                                                                                                   |  |  |  |  |
| No.                 | 583               | Description: looking southwest at east side of school         |                                                                                                   |  |  |  |  |
| No.                 | 584               | Description: looking west at east side of school              |                                                                                                   |  |  |  |  |
| No.                 | 585               | Description: looking                                          | g southwest at north side of building                                                             |  |  |  |  |
| No.                 |                   | Description:                                                  |                                                                                                   |  |  |  |  |
| Com                 | ments             |                                                               |                                                                                                   |  |  |  |  |
|                     |                   |                                                               |                                                                                                   |  |  |  |  |
|                     |                   |                                                               |                                                                                                   |  |  |  |  |
|                     |                   |                                                               |                                                                                                   |  |  |  |  |
|                     |                   |                                                               |                                                                                                   |  |  |  |  |
|                     |                   |                                                               |                                                                                                   |  |  |  |  |

#### UPPER PATUXENT RIVER WATERSHED RESTORATION ACTION STRATEGY (WRAS) FORM 2 -- Site Information

577 578

579 580

581 582

Site ID: RES Catchment ID: T104