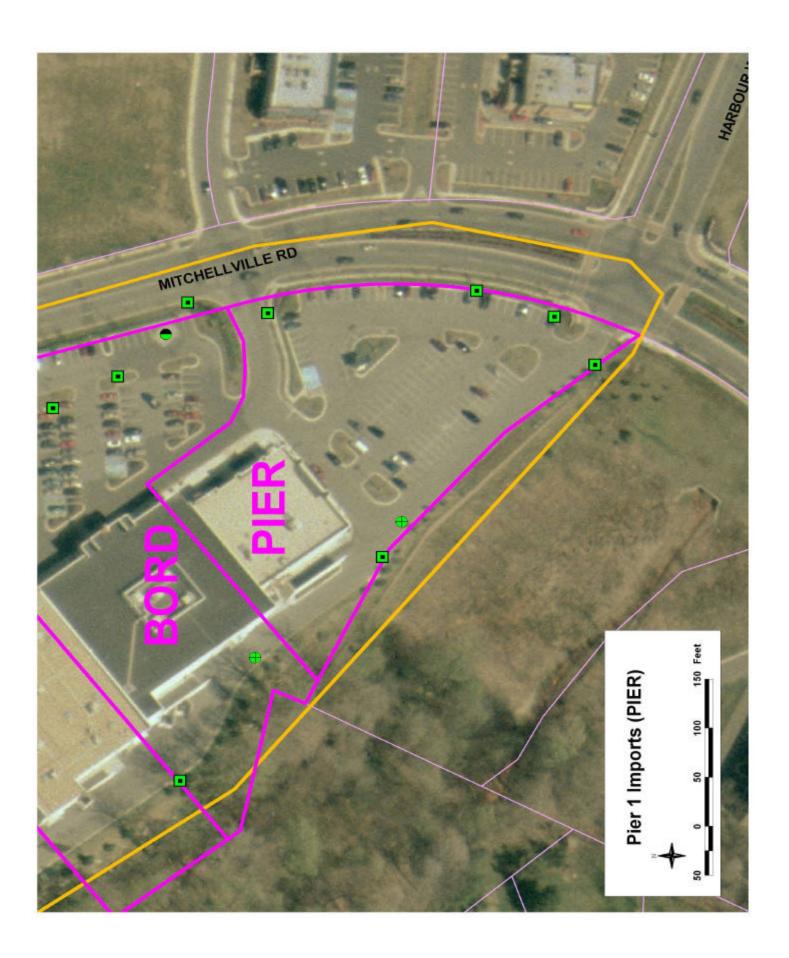

### UPPER PATUXENT RIVER WATERSHED RESTORATION ACTION STRATEGY (WRAS) FORM 1 -- Catchment Information

| Subwatershed:                              | Green Branch         |                         |                     |             |                         |                  |     |
|--------------------------------------------|----------------------|-------------------------|---------------------|-------------|-------------------------|------------------|-----|
| Location of Catchment Centroid on ADC Map: |                      |                         | Year:               | 2001        | Page: <u>15</u>         | Grid:            | G4  |
| State Plane Coor                           | dinates of Outfall   | Location:               | X: _                | 1391560     | _                       | Y: <u>467173</u> |     |
| Closest Road Inte                          | ersection to Outfall | l: Mitchellville I      | Road and H          | larbour Wa  | ay                      |                  |     |
| Outfall SDI ID or                          | Outfall Description  | outfalls to str         | eam south           | vest of pro | perty                   |                  |     |
| Objective: Demo                            | nstration / Impairm  | nent(s) (Sheet          | 1) _                |             |                         |                  |     |
| Drainage Area (a                           | c): <u>26.6</u>      |                         | Imperv              | ious Area   | a (ac): <u>23.2</u>     |                  |     |
| Percent Impervio                           | us: <u>87%</u>       |                         | Soil Re             | echarge F   | actor (S): 0.18         | 1                |     |
| WQ <sub>v</sub> (required):                | 1.85                 |                         | Re <sub>v</sub> (re | quired): (  | 0.33                    |                  |     |
| Predominant Lan                            | d Use: commercial    |                         | Mean I              | Depth to    | Ground Water:           | >=5ft            |     |
| Sanitary System:                           | Septic Mu            | nicipal Sewer           | Water               | Supply:     | On Site Well            | ✓ Public Water   |     |
| Storm Drainage                             | e System Within      | Catchment               |                     |             |                         |                  |     |
| Piped: 100%                                | <u>6</u> Oper        | Channels:               | 0%                  |             |                         |                  |     |
| Area Drained by                            | System:              | 100%                    |                     |             |                         |                  |     |
| Location in Catch                          | ment: Headwate       | ers Middle              | Lower               | ✓ AII       |                         |                  |     |
| Open Channel Li                            | ning- Vegetation:    | 0%                      | Riprap:             | 0%          | Concrete:               | 0% Other:        | 0%  |
| Existing IMP(s)                            | /BMP(s)              |                         |                     |             |                         |                  |     |
| SDI ID:                                    | Type (numb           | per from Shee           | ts 4 & 5): _        |             | Age:                    | <u></u>          |     |
| Closest Road Inte                          | ersection to IMP / E | BMP:                    |                     |             |                         |                  |     |
| Catchment Area                             | Treated (ac):        |                         | Per                 | centage (   | Catchment Treat         | ed:              |     |
| WQ <sub>v</sub> Provided:                  | YES NO               | Re <sub>v</sub> Provide | ed: YES             | □NO         | C <sub>p</sub> Provided | l: ☐YES          | □NO |
| SDI ID:                                    | Type (numb           | per from Shee           | ts 4 & 5): _        |             | Age:                    |                  |     |
| Closest Road Inte                          | ersection to IMP / E | BMP:                    |                     |             |                         |                  |     |
| Catchment Area                             | Treated (ac):        |                         | Per                 | centage (   | Catchment Treat         |                  |     |
| WQ <sub>v</sub> Provided:                  | YES NO               | Re <sub>v</sub> Provide | ed: YES             | □NO         | C <sub>p</sub> Provided | l: □YES          | □NO |
| SDI ID:                                    | Type (numb           | per from Shee           | ts 4 & 5): _        |             | Age:                    |                  |     |
| Closest Road Inte                          | ersection to IMP / E | BMP:                    |                     |             |                         |                  |     |
|                                            | Treated (ac):        |                         |                     |             | Catchment Treat         | ed:              | _   |
| WQ <sub>v</sub> Provided:                  | YES NO               | Re <sub>v</sub> Provide | ed: YES             | NO          | C <sub>p</sub> Provided | l: YES           | □NO |