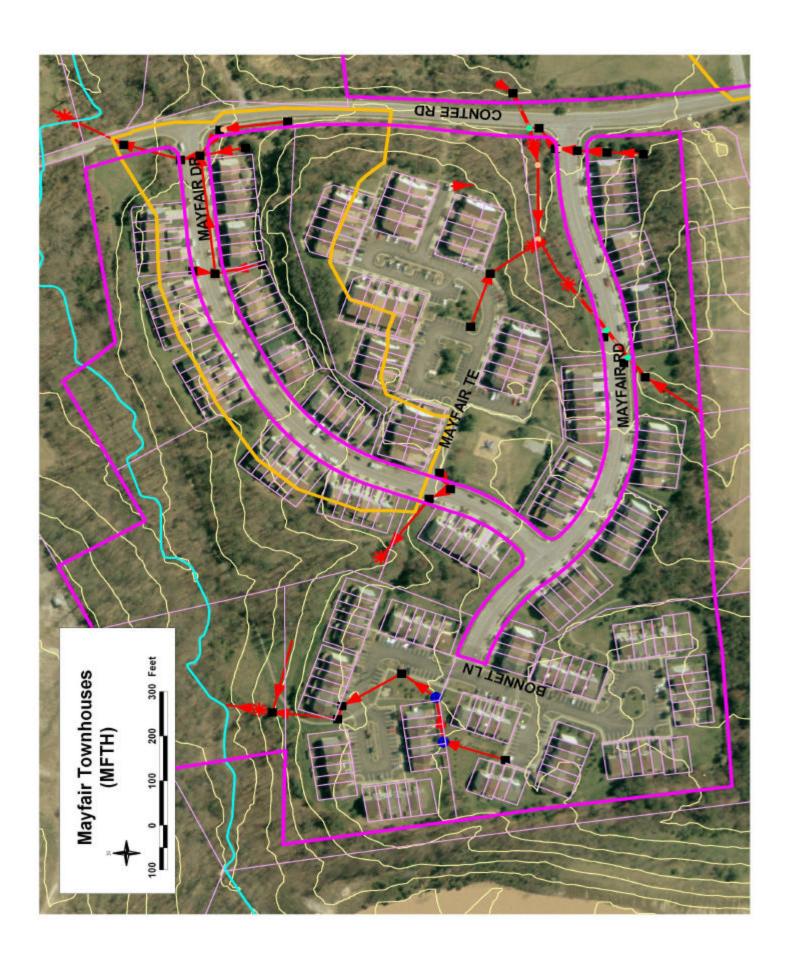

Catchment ID: BB03

### UPPER PATUXENT RIVER WATERSHED RESTORATION ACTION STRATEGY (WRAS) FORM 1 -- Catchment Information

| Subwatershed: Bear Branch                                     |                             |                                    |              |             |
|---------------------------------------------------------------|-----------------------------|------------------------------------|--------------|-------------|
| Location of Catchment Centroid on ADC Map:                    | Year: 2001                  | Page: 4                            | Grid: B5     |             |
| State Plane Coordinates of Outfall Location:                  | X: <u>1345080</u>           | X: <u>1345080</u> Y: <u>518418</u> |              |             |
| Closest Road Intersection to Outfall: Contee Road a           | and Mayfair Drive           |                                    |              |             |
| Outfall SDI ID or Outfall Description: system 83083/          | A, SDI 54541                |                                    |              |             |
| Objective: Demonstration / Impairment(s) (Sheet 1)            |                             |                                    |              |             |
| Drainage Area (ac): 8.2                                       | Impervious Area             | ı (ac): <u>3.5</u>                 |              |             |
| Percent Impervious: 42%                                       | Soil Recharge F             | actor (S): 0.12                    |              |             |
| WQ <sub>v</sub> (required): 0.29                              | Re <sub>v</sub> (required): | ).04                               |              |             |
| Predominant Land Use: residential                             | Mean Depth to 0             | Ground Water:                      | >=5 ft       |             |
| Sanitary System: ☐ Septic ☑ Municipal Sewer                   | Water Supply:               | On Site Well                       | Public Water |             |
| Storm Drainage System Within Catchment                        |                             |                                    |              |             |
| Piped:Open Channels:                                          | 0%                          |                                    |              |             |
| Area Drained by System: 100%                                  |                             |                                    |              |             |
| Location in Catchment:  Headwaters  Middle                    | ☐ Lower ✓ All               |                                    |              |             |
| Open Channel Lining- Vegetation: 0%                           | Riprap: 0%                  | Concrete: 0%                       | 6 Other:     | 0%          |
| Existing IMP(s) / BMP(s)                                      |                             |                                    |              |             |
| SDI ID: 85127A Type (number from Sheets                       | 4 & 5): <u>16</u>           | Age: <u>17</u>                     | <u> </u>     |             |
| Closest Road Intersection to IMP / BMP: Laure                 | el Place and Cherr          | y Lane                             |              |             |
| Catchment Area Treated (ac) : 8.2                             | Percentage 0                | Catchment Treated                  | l:           | 100%        |
| WQ <sub>v</sub> Provided: ☐ YES ☑ NO Re <sub>v</sub> Provided | : ☐YES ☑NO                  | C <sub>p</sub> Provided:           | YES          | <b>✓</b> NO |
| SDI ID: 85128A Type (number from Sheets                       | 4 & 5): <u>16</u>           | Age: <u>17</u>                     | <u> </u>     |             |
| Closest Road Intersection to IMP / BMP: Oxfor                 | d Drive and Chap            | el Cove Drive                      |              |             |
| Catchment Area Treated (ac): 26.9                             | Percentage 0                | Catchment Treated                  | l:           | 100%        |
| WQ <sub>v</sub> Provided: ☐ YES ☑ NO Re <sub>v</sub> Provided | : ☐YES ☑NO                  | C <sub>p</sub> Provided:           | YES          | ✓NO         |
| SDI ID: Type (number from Sheets                              | 4 & 5):                     | Age:                               | <u> </u>     |             |
| Closest Road Intersection to IMP / BMP:                       |                             |                                    |              |             |
| Catchment Area Treated (ac) :                                 | Percentage 0                | Catchment Treated                  | l:           |             |
| $WQ_v$ Provided: $\square$ YES $\square$ NO $Re_v$ Provided   | : ☐YES ☐NO                  | C <sub>p</sub> Provided:           | YES          | NO          |

Site ID: MFTH Catchment ID: BB03

#### UPPER PATUXENT RIVER WATERSHED RESTORATION ACTION STRATEGY (WRAS) FORM 2 -- Site Information

| Site Name: Mayfair Subdivision                       | Address: Bonnett Ln, Bonnett Rd, Mayfair Dr, Mayfair Ter                              |
|------------------------------------------------------|---------------------------------------------------------------------------------------|
| Site Owner: varies (contact Mayfair Homeowners Asso  | ociation)                                                                             |
| State Plane Coordinates of Site Centroid:            | 4:1344682     Y:517742     Date:3/21/03                                               |
| Personnel: JA, PM                                    | Weather: overcast, 60F deg                                                            |
| Area (ac): <u>6.3</u>                                | Impervious Area (ac): 1.3                                                             |
| Percent Impervious: 20%                              | Soil Recharge Factor (S): 0.12                                                        |
| WQ <sub>v</sub> (required): 0.12                     | Re <sub>v</sub> (required): 0.01                                                      |
| Property Area (ac): 38.8                             | Property Area Included in Site: 16 %                                                  |
| Amount of Catchment Occupied by Site: 8              | <u>0</u> %                                                                            |
|                                                      |                                                                                       |
| Storm Drainage System Within Site                    |                                                                                       |
| Piped: <u>100%</u> Open Channels: <u>09</u>          | <del>-</del>                                                                          |
| Open Channel Lining - Vegetation: 0% Riprar          | o:0%                                                                                  |
| Existing IMP(s) / BMP(s) (Indentified on Page        | 1 FORM 1 Catchment Information)                                                       |
|                                                      |                                                                                       |
|                                                      | On: Excellent Good Average Fair Poor                                                  |
|                                                      | On: Excellent Good Average Fair Poor                                                  |
| SDI ID: Condition                                    | On: Excellent Good Average Fair Poor                                                  |
| Site Information                                     |                                                                                       |
| Type of Pavement:                                    | Gravel Grid Pavers Other                                                              |
| Pavement Condition:                                  | ☑ Average ☐ Fair ☐ Poor                                                               |
| Underdrains can be easily directed to existing storr | n drains or daylighted:                                                               |
| Gutter/Exterior Downspouts Present:    YES           | □NO                                                                                   |
| Roof Connected Directly to Storm Drain: TYES         | ✓ NO                                                                                  |
| Roof Drains onto Impervious Surface:                 | ☑ NO                                                                                  |
| Obvious Existing Drainage Problems:                  | ensive Moderate Average Limited V None                                                |
| Steep Slopes Present:   Extensive Moder              | ate Average ✓ Limited None                                                            |
| Existing Landscaping:                                | ate ☐ Average ☑ Limited ☐ None                                                        |
| Mature / Specimen Trees:   Extensive   Moder         | ate ☐ Average ☑ Limited ☐ None                                                        |
| Area Available for Aboveground BMPs:                 | ensive Moderate Average ✓ Limited None                                                |
| Existing Cover of Potential Aboveground BMP Loc      | ations:  ☐ Grass ☐ Landscaped ☐ Gravel ☐ Other Pervious ☐ Pavement ☐ Other Impervious |
|                                                      |                                                                                       |