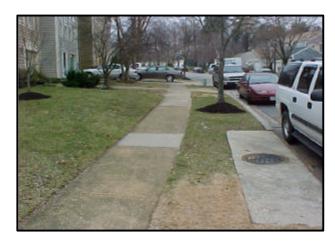

## UPPER PATUXENT RIVER WATERSHED RESTORATION ACTION STRATEGY (WRAS) FORM 2 -- Site Information (concluded)

| Commercial                | institutional                                                                                                                        |
|---------------------------|--------------------------------------------------------------------------------------------------------------------------------------|
| Islands Preser            | :: ☐ YES ☑ NO Curb Present Around Island: ☐ YES ☐ NO                                                                                 |
| Ground Level              | f Island Relative to Pavement:                                                                                                       |
| Island Landsc             | ping: Impervious Bare Earth Gravel Grass Mulch Herbaceous Plants Shrubs  Trees (<2 in. DBH) Trees (2 - 6 in. DBH) Trees (>6 in. DBH) |
| Trees have su             | ficient spacing to allow IMPs                                                                                                        |
| Parking area t            | at can be directed to potential treatment area with little grading: 10%                                                              |
| SITE SUMM                 | RY                                                                                                                                   |
| WQ <sub>v</sub> (provided | Re <sub>v</sub> (provided):                                                                                                          |
| Area Treated (            | nc): Impervious Area Treated (ac):                                                                                                   |
| Area Treated (            | 6): Impervious Area Treated (%):                                                                                                     |
|                           |                                                                                                                                      |
| Photograph                |                                                                                                                                      |
| No. <u>410</u>            | Description: looking west at north side of street                                                                                    |
| No. <u>411</u>            | Description: looking west at north side of street                                                                                    |
| No. <u>412</u>            | Description: looking east from watershed boundary                                                                                    |
| No. <u>413</u>            | Description: looking north from Contee Road at Bear Branch                                                                           |
| No                        | Description:                                                                                                                         |
| No                        | Description:                                                                                                                         |
| No                        | Description:                                                                                                                         |
| No.                       | Description:                                                                                                                         |
| No                        | Description:                                                                                                                         |
| No.                       | Description:                                                                                                                         |
| Comments                  | At the time of the field inspection the creek was overflowing and passing over Contee Road.                                          |
| <del>-</del>              | eage provided above is for the entire Mayfair Subdivision.                                                                           |
|                           |                                                                                                                                      |
|                           |                                                                                                                                      |
|                           |                                                                                                                                      |
|                           |                                                                                                                                      |
|                           |                                                                                                                                      |

#### UPPER PATUXENT RIVER WATERSHED RESTORATION ACTION STRATEGY (WRAS) FORM 2 -- Site Information

410 411

412 413