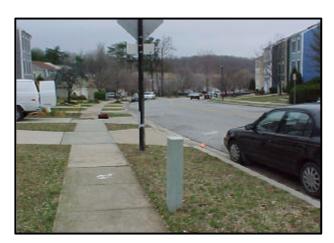

## UPPER PATUXENT RIVER WATERSHED RESTORATION ACTION STRATEGY (WRAS) FORM 2 -- Site Information (concluded)

| Commercial                | institutional                                                                                                                        |
|---------------------------|--------------------------------------------------------------------------------------------------------------------------------------|
| Islands Preser            | :: ☐ YES ☑ NO Curb Present Around Island: ☐ YES ☐ NO                                                                                 |
| Ground Level              | f Island Relative to Pavement:                                                                                                       |
| Island Landsc             | ping: Impervious Bare Earth Gravel Grass Mulch Herbaceous Plants Shrubs  Trees (<2 in. DBH) Trees (2 - 6 in. DBH) Trees (>6 in. DBH) |
| Trees have su             | ficient spacing to allow IMPs                                                                                                        |
| Parking area t            | at can be directed to potential treatment area with little grading: 10%                                                              |
| SITE SUMM                 | RY                                                                                                                                   |
| WQ <sub>v</sub> (provided | Re <sub>v</sub> (provided):                                                                                                          |
| Area Treated (            | nc): Impervious Area Treated (ac):                                                                                                   |
| Area Treated (            | 6): Impervious Area Treated (%):                                                                                                     |
|                           |                                                                                                                                      |
| Photograph                |                                                                                                                                      |
| No. <u>410</u>            | Description: looking west at north side of street                                                                                    |
| No. <u>411</u>            | Description: looking west at north side of street                                                                                    |
| No. <u>412</u>            | Description: looking east from watershed boundary                                                                                    |
| No. <u>413</u>            | Description: looking north from Contee Road at Bear Branch                                                                           |
| No                        | Description:                                                                                                                         |
| No                        | Description:                                                                                                                         |
| No                        | Description:                                                                                                                         |
| No.                       | Description:                                                                                                                         |
| No                        | Description:                                                                                                                         |
| No.                       | Description:                                                                                                                         |
| Comments                  | At the time of the field inspection the creek was overflowing and passing over Contee Road.                                          |
| <del>-</del>              | eage provided above is for the entire Mayfair Subdivision.                                                                           |
|                           |                                                                                                                                      |
|                           |                                                                                                                                      |
|                           |                                                                                                                                      |
|                           |                                                                                                                                      |
|                           |                                                                                                                                      |

#### UPPER PATUXENT RIVER WATERSHED RESTORATION ACTION STRATEGY (WRAS) FORM 2 -- Site Information

410 411

412 413