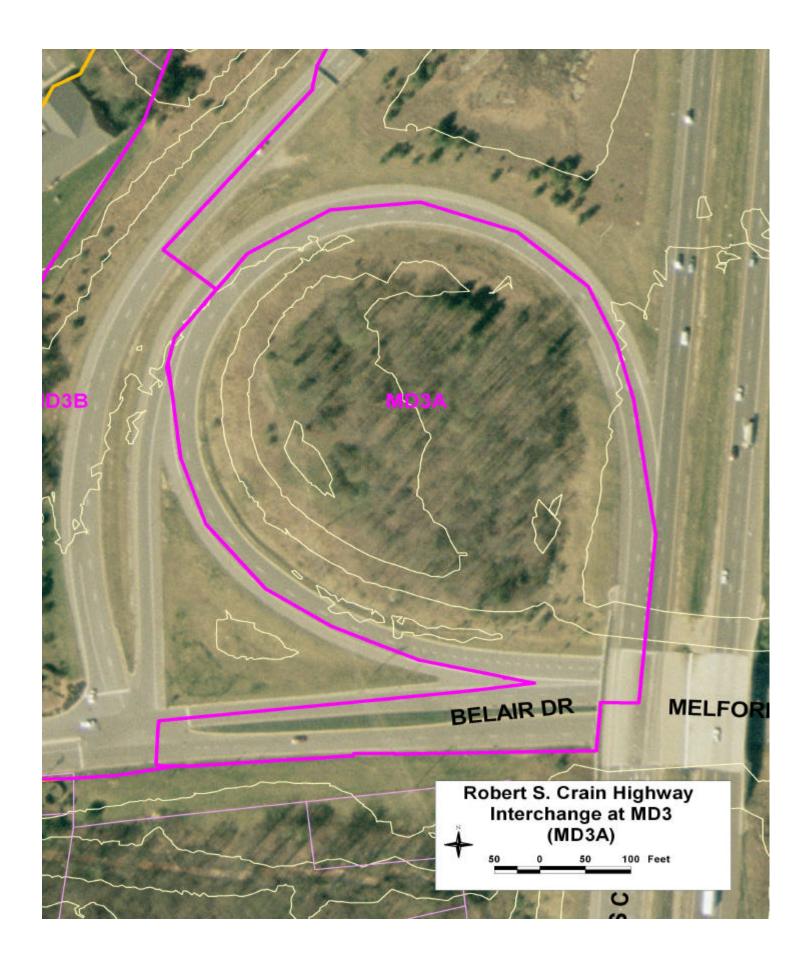

Catchment ID: T404

### UPPER PATUXENT RIVER WATERSHED RESTORATION ACTION STRATEGY (WRAS) FORM 1 -- Catchment Information

| Subwatershed:               | Tributary 4          |                         |                     |            |                          |                  |     |
|-----------------------------|----------------------|-------------------------|---------------------|------------|--------------------------|------------------|-----|
| Location of Catch           | ment Centroid on     | ADC Map:                | Year:               | 2001       | Page: <u>15</u>          | Grid:            | G2  |
| State Plane Coor            | dinates of Outfall I | Location:               | X: _                | 1392678    | <u> </u>                 | Y: <u>472070</u> |     |
| Closest Road Inte           | ersection to Outfall | Robert S. Cr            | ain Highwa          | y and Bela | nir Drive/Melford Boo    | ulevard          |     |
| Outfall SDI ID or           | Outfall Description  | SHA system              | - drains to         | culvert    |                          |                  |     |
| Objective: Demo             | nstration / Impairm  | nent(s) (Sheet          | 1) _                |            |                          |                  |     |
| Drainage Area (a            | c): <u>6.2</u>       |                         | Imperv              | ious Area  | a (ac): <u>1.6</u>       |                  |     |
| Percent Impervious          | us: <u>25%</u>       |                         | Soil Re             | echarge F  | factor (S): 0.23         |                  |     |
| WQ <sub>v</sub> (required): | 0.14                 |                         | Re <sub>v</sub> (re | quired): ( | 0.03                     |                  |     |
| Predominant Lan             | d Use: paved road    |                         | Mean I              | Depth to   | Ground Water:            | >=5ft            |     |
| Sanitary System:            | Septic Mur           | nicipal Sewer           | Water               | Supply:    | On Site Well             | Public Water     |     |
| Storm Drainage              | e System Within      | Catchment               |                     |            |                          |                  |     |
| Piped: <u>5%</u>            | <u>6</u> Oper        | Channels:               | 95%                 |            |                          |                  |     |
| Area Drained by             | System:              | 100%                    |                     |            |                          |                  |     |
| Location in Catch           | ment: Headwate       | rs Middle               | Lower               | ✓ AII      |                          |                  |     |
| Open Channel Li             | ning- Vegetation:    | 100%                    | Riprap:             | 0%         | Concrete: 0              | % Other:         | 0%  |
| Existing IMP(s)             | / BMP(s)             |                         |                     |            |                          |                  |     |
| SDI ID:                     | Type (numb           | per from Shee           | ts 4 & 5): _        |            | Age:                     | <u>—</u>         |     |
| Closest Road Inte           | ersection to IMP / E | BMP:                    |                     |            |                          |                  |     |
| Catchment Area              | Treated (ac):        |                         | Per                 | centage (  | Catchment Treate         | d:               |     |
| WQ <sub>v</sub> Provided:   | YES NO               | Re <sub>v</sub> Provide | ed: YES             | □NO        | C <sub>p</sub> Provided: | YES              | □NO |
| SDI ID:                     | Type (numb           | per from Shee           | ts 4 & 5): _        |            | Age:                     | _                |     |
| Closest Road Inte           | ersection to IMP / E | BMP:                    |                     |            |                          |                  |     |
| Catchment Area              | Treated (ac):        |                         | Per                 | centage (  | Catchment Treate         |                  |     |
| WQ <sub>v</sub> Provided:   | YES NO               | Re <sub>v</sub> Provide | ed: YES             | □NO        | C <sub>p</sub> Provided: | YES              | □NO |
| SDI ID:                     | Type (numb           | per from Shee           | ts 4 & 5): _        |            | Age:                     | <u> </u>         |     |
| Closest Road Inte           | ersection to IMP / E | BMP:                    |                     |            |                          |                  |     |
|                             | Treated (ac) :       |                         |                     |            | Catchment Treated        | d:               |     |
| WQ <sub>v</sub> Provided:   | YES NO               | Re <sub>v</sub> Provide | ed: YES             | NO         | C <sub>p</sub> Provided: | YES              | □NO |

Site ID: MD3A Catchment ID: T404

### UPPER PATUXENT RIVER WATERSHED RESTORATION ACTION STRATEGY (WRAS) FORM 2 -- Site Information

| Site Name: US301/MD3 and Medford Road                | Address: Medford Road                                   |
|------------------------------------------------------|---------------------------------------------------------|
| Site Owner: State Highway Administration             |                                                         |
| State Plane Coordinates of Site Centroid:            | K: <u>1392490</u> Y: <u>472524</u> Date: <u>4/15/03</u> |
| Personnel: PM                                        | Weather: sunny, 85F deg                                 |
| Area (ac): <u>6.2</u>                                | Impervious Area (ac): 1.5                               |
| Percent Impervious: 24%                              | Soil Recharge Factor (S): 0.24                          |
| WQ <sub>v</sub> (required): 0.14                     | Re <sub>v</sub> (required): 0.03                        |
| Property Area (ac): 6.2                              | Property Area Included in Site: 100 %                   |
| Amount of Catchment Occupied by Site: 10             | <u>0</u> %                                              |
|                                                      |                                                         |
| Storm Drainage System Within Site                    |                                                         |
| Piped: <u>5%</u> Open Channels: <u>95</u>            | <del></del>                                             |
| Open Channel Lining - Vegetation:100%_ Ripra         | o: <u>0%</u> Concrete: <u>0%</u> Other: <u>0%</u>       |
| Existing IMP(s) / BMP(s) (Indentified on Page        | 1 FORM 1 Catchment Information)                         |
|                                                      |                                                         |
|                                                      | On: Excellent Good Average Fair Poor                    |
|                                                      | On: ☐ Excellent ☐ Good ☐ Average ☐ Fair ☐ Poor          |
| SDI ID: Condition                                    | On: Excellent Good Average Fair Poor                    |
| Site Information                                     |                                                         |
| Type of Pavement: ☑ Bituminous ☐ Concrete            | Gravel Grid Pavers Other                                |
| Pavement Condition:                                  | Average Fair Poor                                       |
| Underdrains can be easily directed to existing store | m drains or daylighted: ☑ YES ☐ NO                      |
| Gutter/Exterior Downspouts Present: YES              | □NO                                                     |
| Roof Connected Directly to Storm Drain: YES          | □NO                                                     |
| Roof Drains onto Impervious Surface: YES             | □NO                                                     |
| Obvious Existing Drainage Problems:                  | ensive Moderate Average Limited V None                  |
| Steep Slopes Present:                                | rate Average Limited None                               |
| Existing Landscaping:                                | rate Average  Limited  None                             |
| Mature / Specimen Trees:   Extensive Moder           | rate Average Limited 🗹 None                             |
| Area Available for Aboveground BMPs:                 | ensive Moderate Average V Limited None                  |
| Existing Cover of Potential Aboveground BMP Loc      | · ·                                                     |
| - <del>-</del>                                       | Pavement Other Impervious                               |
|                                                      |                                                         |