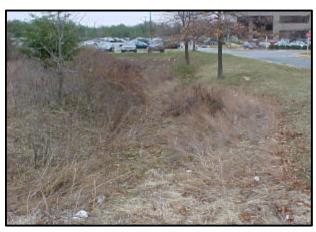

### UPPER PATUXENT RIVER WATERSHED RESTORATION ACTION STRATEGY (WRAS) FORM 2 -- Site Information (concluded)

| COIII                                                                | ilici Ciai / ilisti                                                                                                                            | tutional                                             |                                      |          |  |  |  |
|----------------------------------------------------------------------|------------------------------------------------------------------------------------------------------------------------------------------------|------------------------------------------------------|--------------------------------------|----------|--|--|--|
| Island                                                               | ls Present: 🗹 🛚                                                                                                                                | ES NO                                                | Curb Present Around Island:          | ✓ YES NO |  |  |  |
| Ground Level of Island Relative to Pavement: ☑ Above ☐ Equal ☐ Below |                                                                                                                                                |                                                      |                                      |          |  |  |  |
| Island                                                               | nd Landscaping: Impervious Bare Earth Gravel Grass Mulch Herbaceous Plants Shrubs  Trees (<2 in. DBH) Trees (2 - 6 in. DBH) Trees (>6 in. DBH) |                                                      |                                      |          |  |  |  |
| Trees                                                                | have sufficient                                                                                                                                | spacing to allow IMPs                                | ✓ YES NO                             |          |  |  |  |
| Parkir                                                               | ng area that can                                                                                                                               | be directed to potential tre                         | atment area with little grading:     | 95%      |  |  |  |
| SITE                                                                 | SUMMARY                                                                                                                                        |                                                      |                                      |          |  |  |  |
| $WQ_v$                                                               | (provided):                                                                                                                                    |                                                      | Re <sub>v</sub> (provide             | ed):     |  |  |  |
| Area <sup>-</sup>                                                    | Treated (ac):                                                                                                                                  |                                                      | Impervious Area Treated (a           | ac):     |  |  |  |
| Area <sup>-</sup>                                                    | Treated (%):                                                                                                                                   |                                                      | Impervious Area Treated (            | %):      |  |  |  |
| Phot                                                                 | ographs                                                                                                                                        |                                                      |                                      |          |  |  |  |
| No.                                                                  | 392                                                                                                                                            | Description: lookir                                  | ng northwest at hospital entrance    |          |  |  |  |
| No.                                                                  | 393                                                                                                                                            | Description: lookir                                  | ng west at south end of hospital     |          |  |  |  |
| No.                                                                  | 394                                                                                                                                            | Description: looking northwest at emergency entrance |                                      |          |  |  |  |
| No.                                                                  | 395                                                                                                                                            | Description: BMP                                     | #1                                   |          |  |  |  |
| No.                                                                  | 396                                                                                                                                            | Description: BMP                                     | #2                                   |          |  |  |  |
| No.                                                                  | 397                                                                                                                                            | Description: BMP                                     | #3                                   |          |  |  |  |
| No.                                                                  | 398                                                                                                                                            | Description: BMP                                     | #4                                   |          |  |  |  |
| No.                                                                  | 399                                                                                                                                            | Description: lookir                                  | ng west at east end of hospital      |          |  |  |  |
| No.                                                                  | 400                                                                                                                                            | Description: BMP                                     | #5                                   |          |  |  |  |
| No.                                                                  | 401                                                                                                                                            | Description: BMP                                     | #6                                   |          |  |  |  |
| No.                                                                  | 402                                                                                                                                            | Description: BMP                                     | #7                                   |          |  |  |  |
| No.                                                                  | 403                                                                                                                                            | Description: BMP                                     | #8                                   |          |  |  |  |
| No.                                                                  | 404                                                                                                                                            | Description: BMP                                     | #9                                   |          |  |  |  |
| No.                                                                  | 405                                                                                                                                            | Description: BMP                                     | #10                                  |          |  |  |  |
| No.                                                                  | 406                                                                                                                                            | Description: BMP                                     | #11                                  |          |  |  |  |
| No.                                                                  | 407                                                                                                                                            | Description: lookir                                  | ng southwest at north end of hospita | al .     |  |  |  |
| No.                                                                  | 408                                                                                                                                            | Description: lookir                                  | ng south at west end of hospital     |          |  |  |  |
| Nο                                                                   | 409                                                                                                                                            | Description: looking                                 | ng west at medical building          |          |  |  |  |