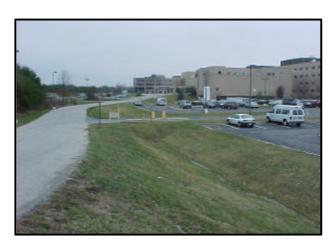

Site ID: LRH Catchment ID: BB02

### UPPER PATUXENT RIVER WATERSHED RESTORATION ACTION STRATEGY (WRAS) FORM 2 -- Site Information (concluded)

| COIII                                                                | ilici Ciai / ilisti                                                                                                                            | tutional                                             |                                      |          |  |  |  |
|----------------------------------------------------------------------|------------------------------------------------------------------------------------------------------------------------------------------------|------------------------------------------------------|--------------------------------------|----------|--|--|--|
| Island                                                               | ls Present: 🗹 🛚                                                                                                                                | ES NO                                                | Curb Present Around Island:          | ✓ YES NO |  |  |  |
| Ground Level of Island Relative to Pavement: ☑ Above ☐ Equal ☐ Below |                                                                                                                                                |                                                      |                                      |          |  |  |  |
| Island                                                               | nd Landscaping: Impervious Bare Earth Gravel Grass Mulch Herbaceous Plants Shrubs  Trees (<2 in. DBH) Trees (2 - 6 in. DBH) Trees (>6 in. DBH) |                                                      |                                      |          |  |  |  |
| Trees                                                                | have sufficient                                                                                                                                | spacing to allow IMPs                                | ✓ YES NO                             |          |  |  |  |
| Parkir                                                               | ng area that can                                                                                                                               | be directed to potential tre                         | atment area with little grading:     | 95%      |  |  |  |
| SITE                                                                 | SUMMARY                                                                                                                                        |                                                      |                                      |          |  |  |  |
| $WQ_v$                                                               | (provided):                                                                                                                                    |                                                      | Re <sub>v</sub> (provide             | ed):     |  |  |  |
| Area <sup>-</sup>                                                    | Treated (ac):                                                                                                                                  |                                                      | Impervious Area Treated (a           | ac):     |  |  |  |
| Area <sup>-</sup>                                                    | Treated (%):                                                                                                                                   |                                                      | Impervious Area Treated (            | %):      |  |  |  |
| Phot                                                                 | ographs                                                                                                                                        |                                                      |                                      |          |  |  |  |
| No.                                                                  | 392                                                                                                                                            | Description: lookir                                  | ng northwest at hospital entrance    |          |  |  |  |
| No.                                                                  | 393                                                                                                                                            | Description: lookir                                  | ng west at south end of hospital     |          |  |  |  |
| No.                                                                  | 394                                                                                                                                            | Description: looking northwest at emergency entrance |                                      |          |  |  |  |
| No.                                                                  | 395                                                                                                                                            | Description: BMP                                     | #1                                   |          |  |  |  |
| No.                                                                  | 396                                                                                                                                            | Description: BMP                                     | #2                                   |          |  |  |  |
| No.                                                                  | 397                                                                                                                                            | Description: BMP                                     | #3                                   |          |  |  |  |
| No.                                                                  | 398                                                                                                                                            | Description: BMP                                     | #4                                   |          |  |  |  |
| No.                                                                  | 399                                                                                                                                            | Description: lookir                                  | ng west at east end of hospital      |          |  |  |  |
| No.                                                                  | 400                                                                                                                                            | Description: BMP                                     | #5                                   |          |  |  |  |
| No.                                                                  | 401                                                                                                                                            | Description: BMP                                     | #6                                   |          |  |  |  |
| No.                                                                  | 402                                                                                                                                            | Description: BMP                                     | #7                                   |          |  |  |  |
| No.                                                                  | 403                                                                                                                                            | Description: BMP                                     | #8                                   |          |  |  |  |
| No.                                                                  | 404                                                                                                                                            | Description: BMP                                     | #9                                   |          |  |  |  |
| No.                                                                  | 405                                                                                                                                            | Description: BMP                                     | #10                                  |          |  |  |  |
| No.                                                                  | 406                                                                                                                                            | Description: BMP                                     | #11                                  |          |  |  |  |
| No.                                                                  | 407                                                                                                                                            | Description: lookir                                  | ng southwest at north end of hospita | al .     |  |  |  |
| No.                                                                  | 408                                                                                                                                            | Description: lookir                                  | ng south at west end of hospital     |          |  |  |  |
| Nο                                                                   | 409                                                                                                                                            | Description: looking                                 | ng west at medical building          |          |  |  |  |

#### UPPER PATUXENT RIVER WATERSHED RESTORATION ACTION STRATEGY (WRAS) FORM 2 -- Site Information

392 393

394 395

396 397