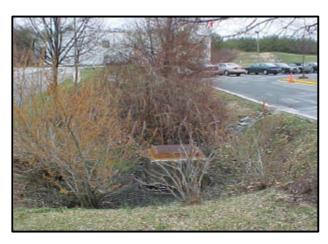

### UPPER PATUXENT RIVER WATERSHED RESTORATION ACTION STRATEGY (WRAS) FORM 2 -- Site Information (concluded)

| COIII                                                                | ilici Ciai / ilisti                                                                                                                            | tutional                                             |                                      |          |  |  |  |
|----------------------------------------------------------------------|------------------------------------------------------------------------------------------------------------------------------------------------|------------------------------------------------------|--------------------------------------|----------|--|--|--|
| Island                                                               | ls Present: 🗹 🛚                                                                                                                                | ES NO                                                | Curb Present Around Island:          | ✓ YES NO |  |  |  |
| Ground Level of Island Relative to Pavement: ☑ Above ☐ Equal ☐ Below |                                                                                                                                                |                                                      |                                      |          |  |  |  |
| Island                                                               | nd Landscaping: Impervious Bare Earth Gravel Grass Mulch Herbaceous Plants Shrubs  Trees (<2 in. DBH) Trees (2 - 6 in. DBH) Trees (>6 in. DBH) |                                                      |                                      |          |  |  |  |
| Trees                                                                | have sufficient                                                                                                                                | spacing to allow IMPs                                | ✓ YES NO                             |          |  |  |  |
| Parkir                                                               | ng area that can                                                                                                                               | be directed to potential tre                         | atment area with little grading:     | 95%      |  |  |  |
| SITE                                                                 | SUMMARY                                                                                                                                        |                                                      |                                      |          |  |  |  |
| $WQ_v$                                                               | (provided):                                                                                                                                    |                                                      | Re <sub>v</sub> (provide             | ed):     |  |  |  |
| Area <sup>-</sup>                                                    | Treated (ac):                                                                                                                                  |                                                      | Impervious Area Treated (a           | ac):     |  |  |  |
| Area <sup>-</sup>                                                    | Treated (%):                                                                                                                                   |                                                      | Impervious Area Treated (            | %):      |  |  |  |
| Phot                                                                 | ographs                                                                                                                                        |                                                      |                                      |          |  |  |  |
| No.                                                                  | 392                                                                                                                                            | Description: lookir                                  | ng northwest at hospital entrance    |          |  |  |  |
| No.                                                                  | 393                                                                                                                                            | Description: lookir                                  | ng west at south end of hospital     |          |  |  |  |
| No.                                                                  | 394                                                                                                                                            | Description: looking northwest at emergency entrance |                                      |          |  |  |  |
| No.                                                                  | 395                                                                                                                                            | Description: BMP                                     | #1                                   |          |  |  |  |
| No.                                                                  | 396                                                                                                                                            | Description: BMP                                     | #2                                   |          |  |  |  |
| No.                                                                  | 397                                                                                                                                            | Description: BMP                                     | #3                                   |          |  |  |  |
| No.                                                                  | 398                                                                                                                                            | Description: BMP                                     | #4                                   |          |  |  |  |
| No.                                                                  | 399                                                                                                                                            | Description: lookir                                  | ng west at east end of hospital      |          |  |  |  |
| No.                                                                  | 400                                                                                                                                            | Description: BMP                                     | #5                                   |          |  |  |  |
| No.                                                                  | 401                                                                                                                                            | Description: BMP                                     | #6                                   |          |  |  |  |
| No.                                                                  | 402                                                                                                                                            | Description: BMP                                     | #7                                   |          |  |  |  |
| No.                                                                  | 403                                                                                                                                            | Description: BMP                                     | #8                                   |          |  |  |  |
| No.                                                                  | 404                                                                                                                                            | Description: BMP                                     | #9                                   |          |  |  |  |
| No.                                                                  | 405                                                                                                                                            | Description: BMP                                     | #10                                  |          |  |  |  |
| No.                                                                  | 406                                                                                                                                            | Description: BMP                                     | #11                                  |          |  |  |  |
| No.                                                                  | 407                                                                                                                                            | Description: lookir                                  | ng southwest at north end of hospita | al .     |  |  |  |
| No.                                                                  | 408                                                                                                                                            | Description: lookir                                  | ng south at west end of hospital     |          |  |  |  |
| Nο                                                                   | 409                                                                                                                                            | Description: looking                                 | ng west at medical building          |          |  |  |  |