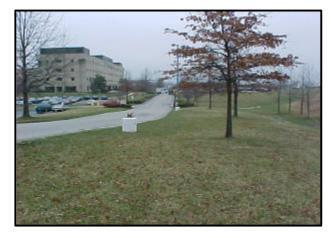

Site ID: LRH Catchment ID: BB02

### UPPER PATUXENT RIVER WATERSHED RESTORATION ACTION STRATEGY (WRAS) FORM 2 -- Site Information (concluded)

| COIII                                                                | ilici Ciai / ilisti                                                                                                                            | tutional                                             |                                      |          |  |  |  |
|----------------------------------------------------------------------|------------------------------------------------------------------------------------------------------------------------------------------------|------------------------------------------------------|--------------------------------------|----------|--|--|--|
| Island                                                               | ls Present: 🗹 🛚                                                                                                                                | ES NO                                                | Curb Present Around Island:          | ✓ YES NO |  |  |  |
| Ground Level of Island Relative to Pavement: ☑ Above ☐ Equal ☐ Below |                                                                                                                                                |                                                      |                                      |          |  |  |  |
| Island                                                               | nd Landscaping: Impervious Bare Earth Gravel Grass Mulch Herbaceous Plants Shrubs  Trees (<2 in. DBH) Trees (2 - 6 in. DBH) Trees (>6 in. DBH) |                                                      |                                      |          |  |  |  |
| Trees                                                                | have sufficient                                                                                                                                | spacing to allow IMPs                                | ✓ YES NO                             |          |  |  |  |
| Parkir                                                               | ng area that can                                                                                                                               | be directed to potential tre                         | atment area with little grading:     | 95%      |  |  |  |
| SITE                                                                 | SUMMARY                                                                                                                                        |                                                      |                                      |          |  |  |  |
| $WQ_v$                                                               | (provided):                                                                                                                                    |                                                      | Re <sub>v</sub> (provide             | ed):     |  |  |  |
| Area <sup>-</sup>                                                    | Treated (ac):                                                                                                                                  |                                                      | Impervious Area Treated (a           | ac):     |  |  |  |
| Area <sup>-</sup>                                                    | Treated (%):                                                                                                                                   |                                                      | Impervious Area Treated (            | %):      |  |  |  |
| Phot                                                                 | ographs                                                                                                                                        |                                                      |                                      |          |  |  |  |
| No.                                                                  | 392                                                                                                                                            | Description: lookir                                  | ng northwest at hospital entrance    |          |  |  |  |
| No.                                                                  | 393                                                                                                                                            | Description: lookir                                  | ng west at south end of hospital     |          |  |  |  |
| No.                                                                  | 394                                                                                                                                            | Description: looking northwest at emergency entrance |                                      |          |  |  |  |
| No.                                                                  | 395                                                                                                                                            | Description: BMP                                     | #1                                   |          |  |  |  |
| No.                                                                  | 396                                                                                                                                            | Description: BMP                                     | #2                                   |          |  |  |  |
| No.                                                                  | 397                                                                                                                                            | Description: BMP                                     | #3                                   |          |  |  |  |
| No.                                                                  | 398                                                                                                                                            | Description: BMP                                     | #4                                   |          |  |  |  |
| No.                                                                  | 399                                                                                                                                            | Description: lookir                                  | ng west at east end of hospital      |          |  |  |  |
| No.                                                                  | 400                                                                                                                                            | Description: BMP                                     | #5                                   |          |  |  |  |
| No.                                                                  | 401                                                                                                                                            | Description: BMP                                     | #6                                   |          |  |  |  |
| No.                                                                  | 402                                                                                                                                            | Description: BMP                                     | #7                                   |          |  |  |  |
| No.                                                                  | 403                                                                                                                                            | Description: BMP                                     | #8                                   |          |  |  |  |
| No.                                                                  | 404                                                                                                                                            | Description: BMP                                     | #9                                   |          |  |  |  |
| No.                                                                  | 405                                                                                                                                            | Description: BMP                                     | #10                                  |          |  |  |  |
| No.                                                                  | 406                                                                                                                                            | Description: BMP                                     | #11                                  |          |  |  |  |
| No.                                                                  | 407                                                                                                                                            | Description: lookir                                  | ng southwest at north end of hospita | al .     |  |  |  |
| No.                                                                  | 408                                                                                                                                            | Description: lookir                                  | ng south at west end of hospital     |          |  |  |  |
| Nο                                                                   | 409                                                                                                                                            | Description: looking                                 | ng west at medical building          |          |  |  |  |

#### UPPER PATUXENT RIVER WATERSHED RESTORATION ACTION STRATEGY (WRAS) FORM 2 -- Site Information

392 393

394 395

396 397