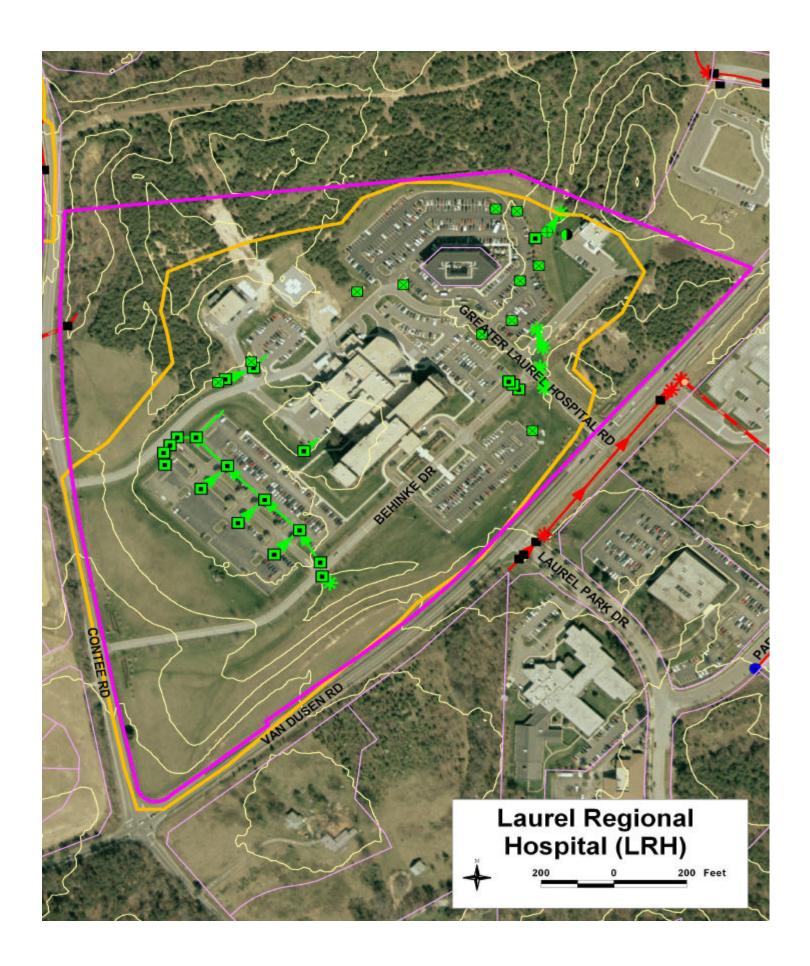

Catchment ID: BB02

## UPPER PATUXENT RIVER WATERSHED RESTORATION ACTION STRATEGY (WRAS) FORM 1 -- Catchment Information

| Subwatersned: Bear Branch                                                 |                                 |                          |              |             |
|---------------------------------------------------------------------------|---------------------------------|--------------------------|--------------|-------------|
| Location of Catchment Centroid on ADC Map:                                | Year: 2001                      | Page: 4                  | Grid:        | C6          |
| State Plane Coordinates of Outfall Location:                              | X: <u>1346486</u>               | Y:                       | 517831       |             |
| Closest Road Intersection to Outfall: Van Dusen Roa                       | d and Olive Branch V            | Vay                      |              |             |
| Outfall SDI ID or Outfall Description: drains to natura                   | channel on northeas             | t side of property       |              |             |
| Objective: Demonstration / Impairment(s) (Sheet 1)                        |                                 |                          |              |             |
| Drainage Area (ac): 39.2                                                  | Impervious Area (a              | ac): <u>15.0</u>         |              |             |
| Percent Impervious: 38%                                                   | Soil Recharge Fac               | tor (S): <u>0.12</u>     |              |             |
| WQ <sub>v</sub> (required): 1.29                                          | Re <sub>v</sub> (required): 0.1 | 5                        |              |             |
| Predominant Land Use: commercial                                          | Mean Depth to Gro               | ound Water:              | 1-2 ft       |             |
| Sanitary System: Septic Municipal Sewer                                   | Water Supply:                   | On Site Well             | Public Water |             |
| Storm Drainage System Within Catchment                                    |                                 |                          |              |             |
| Piped: <u>75%</u> Open Channels:                                          | 25%                             |                          |              |             |
| Area Drained by System: 100%                                              |                                 |                          |              |             |
| Location in Catchment: Headwaters Middle                                  | Lower 🗸 All                     |                          |              |             |
| Open Channel Lining- Vegetation: 75%                                      | Riprap: 25%                     | Concrete: 0%             | Other:       | 0%          |
| Existing IMP(s) / BMP(s)                                                  |                                 |                          |              |             |
| SDI ID: Varies Type (number from Sheets                                   | 4 & 5): <u>38 &amp; 39</u>      | Age: Varies              | _            |             |
| Closest Road Intersection to IMP / BMP: Behink                            | ce Drive and Conte              | e Road                   |              |             |
| Catchment Area Treated (ac) : <u>Unknown</u>                              | Percentage Cat                  | chment Treated:          |              | Unknown     |
| $WQ_v$ Provided: $\square_{YES}$ $\square_{NO}$ $Re_v$ Provided:          | YES NO                          | C <sub>p</sub> Provided: | YES          | <b>✓</b> NO |
| SDI ID: 85127A Type (number from Sheets                                   | 4 & 5): <u>16</u>               | Age: <u>17</u>           | _            |             |
| Closest Road Intersection to IMP / BMP: <u>Laurel</u>                     | Place and Cherry L              | ane.                     |              |             |
| Catchment Area Treated (ac) : 26.9                                        | Percentage Cat                  | chment Treated:          |              | 100%        |
| $WQ_v$ Provided: $\square_{YES}$ $\overline{\lor}_{NO}$ Re $_v$ Provided: | YES NO                          | C <sub>p</sub> Provided: | YES          | <b>✓</b> NO |
| SDI ID: 85128A Type (number from Sheets                                   | 4 & 5): <u>16</u>               | Age: <u>17</u>           | _            |             |
| Closest Road Intersection to IMP / BMP: Oxford                            | Drive and Chapel                | Cove Drive               |              |             |
| Catchment Area Treated (ac) : 26.9                                        | Percentage Cat                  | chment Treated:          |              | 100%        |
| $WQ_v$ Provided: $\square$ YES $\square$ NO $Re_v$ Provided:              | YES NO                          | C <sub>p</sub> Provided: | YES          | <b>✓</b> NO |
|                                                                           |                                 |                          |              |             |

# UPPER PATUXENT RIVER WATERSHED RESTORATION ACTION STRATEGY (WRAS) FORM 1 -- Catchment Information (concluded)

| CATCHMENT SUMMARY           |                      |                                                                                          |  |  |  |
|-----------------------------|----------------------|------------------------------------------------------------------------------------------|--|--|--|
| WQ <sub>v</sub> (provided): |                      | Re <sub>v</sub> (provided) :                                                             |  |  |  |
| Area Treated (ac            | ):                   | Impervious Area Treated (ac):                                                            |  |  |  |
| Area Treated (%)            | :                    | Impervious Area Treated (%):                                                             |  |  |  |
|                             |                      |                                                                                          |  |  |  |
| Comments                    | Eleven bioretenti    | Eleven bioretention facilities were observed throughout the site. The design aspects are |  |  |  |
| unknown. The faci           | lities do not appear | ar to be functioning as current designs.                                                 |  |  |  |
|                             |                      |                                                                                          |  |  |  |
|                             |                      |                                                                                          |  |  |  |
|                             |                      |                                                                                          |  |  |  |
|                             |                      |                                                                                          |  |  |  |
|                             |                      |                                                                                          |  |  |  |
|                             |                      |                                                                                          |  |  |  |