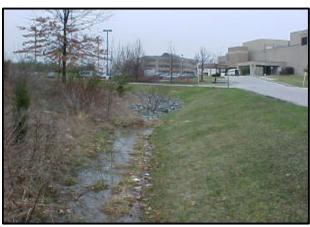

### UPPER PATUXENT RIVER WATERSHED RESTORATION ACTION STRATEGY (WRAS) FORM 2 -- Site Information (concluded)

| COIII                                                                | ilici Ciai / ilisti                                                                                                                            | tutional                                             |                                      |          |  |  |  |
|----------------------------------------------------------------------|------------------------------------------------------------------------------------------------------------------------------------------------|------------------------------------------------------|--------------------------------------|----------|--|--|--|
| Island                                                               | ls Present: 🗹 🛚                                                                                                                                | ES NO                                                | Curb Present Around Island:          | ✓ YES NO |  |  |  |
| Ground Level of Island Relative to Pavement: ☑ Above ☐ Equal ☐ Below |                                                                                                                                                |                                                      |                                      |          |  |  |  |
| Island                                                               | nd Landscaping: Impervious Bare Earth Gravel Grass Mulch Herbaceous Plants Shrubs  Trees (<2 in. DBH) Trees (2 - 6 in. DBH) Trees (>6 in. DBH) |                                                      |                                      |          |  |  |  |
| Trees                                                                | have sufficient                                                                                                                                | spacing to allow IMPs                                | ✓ YES NO                             |          |  |  |  |
| Parkir                                                               | ng area that can                                                                                                                               | be directed to potential tre                         | atment area with little grading:     | 95%      |  |  |  |
| SITE                                                                 | SUMMARY                                                                                                                                        |                                                      |                                      |          |  |  |  |
| $WQ_v$                                                               | (provided):                                                                                                                                    |                                                      | Re <sub>v</sub> (provide             | ed):     |  |  |  |
| Area <sup>-</sup>                                                    | Treated (ac):                                                                                                                                  |                                                      | Impervious Area Treated (a           | ac):     |  |  |  |
| Area <sup>-</sup>                                                    | Treated (%):                                                                                                                                   |                                                      | Impervious Area Treated (            | %):      |  |  |  |
| Phot                                                                 | ographs                                                                                                                                        |                                                      |                                      |          |  |  |  |
| No.                                                                  | 392                                                                                                                                            | Description: lookir                                  | ng northwest at hospital entrance    |          |  |  |  |
| No.                                                                  | 393                                                                                                                                            | Description: lookir                                  | ng west at south end of hospital     |          |  |  |  |
| No.                                                                  | 394                                                                                                                                            | Description: looking northwest at emergency entrance |                                      |          |  |  |  |
| No.                                                                  | 395                                                                                                                                            | Description: BMP                                     | #1                                   |          |  |  |  |
| No.                                                                  | 396                                                                                                                                            | Description: BMP                                     | #2                                   |          |  |  |  |
| No.                                                                  | 397                                                                                                                                            | Description: BMP                                     | #3                                   |          |  |  |  |
| No.                                                                  | 398                                                                                                                                            | Description: BMP                                     | #4                                   |          |  |  |  |
| No.                                                                  | 399                                                                                                                                            | Description: lookir                                  | ng west at east end of hospital      |          |  |  |  |
| No.                                                                  | 400                                                                                                                                            | Description: BMP                                     | #5                                   |          |  |  |  |
| No.                                                                  | 401                                                                                                                                            | Description: BMP                                     | #6                                   |          |  |  |  |
| No.                                                                  | 402                                                                                                                                            | Description: BMP                                     | #7                                   |          |  |  |  |
| No.                                                                  | 403                                                                                                                                            | Description: BMP                                     | #8                                   |          |  |  |  |
| No.                                                                  | 404                                                                                                                                            | Description: BMP                                     | #9                                   |          |  |  |  |
| No.                                                                  | 405                                                                                                                                            | Description: BMP                                     | #10                                  |          |  |  |  |
| No.                                                                  | 406                                                                                                                                            | Description: BMP                                     | #11                                  |          |  |  |  |
| No.                                                                  | 407                                                                                                                                            | Description: lookir                                  | ng southwest at north end of hospita | al .     |  |  |  |
| No.                                                                  | 408                                                                                                                                            | Description: lookir                                  | ng south at west end of hospital     |          |  |  |  |
| Nο                                                                   | 409                                                                                                                                            | Description: looking                                 | ng west at medical building          |          |  |  |  |