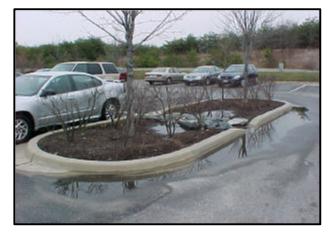

### UPPER PATUXENT RIVER WATERSHED RESTORATION ACTION STRATEGY (WRAS) FORM 2 -- Site Information (concluded)

| COIII                                                                | ilici Ciai / ilisti                                                                                                                            | tutional                                             |                                      |          |  |  |  |
|----------------------------------------------------------------------|------------------------------------------------------------------------------------------------------------------------------------------------|------------------------------------------------------|--------------------------------------|----------|--|--|--|
| Island                                                               | ls Present: 🗹 🛚                                                                                                                                | ES NO                                                | Curb Present Around Island:          | ✓ YES NO |  |  |  |
| Ground Level of Island Relative to Pavement: ☑ Above ☐ Equal ☐ Below |                                                                                                                                                |                                                      |                                      |          |  |  |  |
| Island                                                               | nd Landscaping: Impervious Bare Earth Gravel Grass Mulch Herbaceous Plants Shrubs  Trees (<2 in. DBH) Trees (2 - 6 in. DBH) Trees (>6 in. DBH) |                                                      |                                      |          |  |  |  |
| Trees                                                                | have sufficient                                                                                                                                | spacing to allow IMPs                                | ✓ YES NO                             |          |  |  |  |
| Parkir                                                               | ng area that can                                                                                                                               | be directed to potential tre                         | atment area with little grading:     | 95%      |  |  |  |
| SITE                                                                 | SUMMARY                                                                                                                                        |                                                      |                                      |          |  |  |  |
| $WQ_v$                                                               | (provided):                                                                                                                                    |                                                      | Re <sub>v</sub> (provide             | ed):     |  |  |  |
| Area <sup>-</sup>                                                    | Treated (ac):                                                                                                                                  |                                                      | Impervious Area Treated (a           | ac):     |  |  |  |
| Area <sup>-</sup>                                                    | Treated (%):                                                                                                                                   |                                                      | Impervious Area Treated (            | %):      |  |  |  |
| Phot                                                                 | ographs                                                                                                                                        |                                                      |                                      |          |  |  |  |
| No.                                                                  | 392                                                                                                                                            | Description: lookir                                  | ng northwest at hospital entrance    |          |  |  |  |
| No.                                                                  | 393                                                                                                                                            | Description: lookir                                  | ng west at south end of hospital     |          |  |  |  |
| No.                                                                  | 394                                                                                                                                            | Description: looking northwest at emergency entrance |                                      |          |  |  |  |
| No.                                                                  | 395                                                                                                                                            | Description: BMP                                     | #1                                   |          |  |  |  |
| No.                                                                  | 396                                                                                                                                            | Description: BMP                                     | #2                                   |          |  |  |  |
| No.                                                                  | 397                                                                                                                                            | Description: BMP                                     | #3                                   |          |  |  |  |
| No.                                                                  | 398                                                                                                                                            | Description: BMP                                     | #4                                   |          |  |  |  |
| No.                                                                  | 399                                                                                                                                            | Description: lookir                                  | ng west at east end of hospital      |          |  |  |  |
| No.                                                                  | 400                                                                                                                                            | Description: BMP                                     | #5                                   |          |  |  |  |
| No.                                                                  | 401                                                                                                                                            | Description: BMP                                     | #6                                   |          |  |  |  |
| No.                                                                  | 402                                                                                                                                            | Description: BMP                                     | #7                                   |          |  |  |  |
| No.                                                                  | 403                                                                                                                                            | Description: BMP                                     | #8                                   |          |  |  |  |
| No.                                                                  | 404                                                                                                                                            | Description: BMP                                     | #9                                   |          |  |  |  |
| No.                                                                  | 405                                                                                                                                            | Description: BMP                                     | #10                                  |          |  |  |  |
| No.                                                                  | 406                                                                                                                                            | Description: BMP                                     | #11                                  |          |  |  |  |
| No.                                                                  | 407                                                                                                                                            | Description: lookir                                  | ng southwest at north end of hospita | al .     |  |  |  |
| No.                                                                  | 408                                                                                                                                            | Description: lookir                                  | ng south at west end of hospital     |          |  |  |  |
| Nο                                                                   | 409                                                                                                                                            | Description: looking                                 | ng west at medical building          |          |  |  |  |