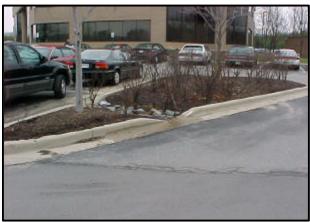

### UPPER PATUXENT RIVER WATERSHED RESTORATION ACTION STRATEGY (WRAS) FORM 2 -- Site Information (concluded)

| COIII                                                                | ilici Ciai / ilisti                                                                                                                            | tutional                                             |                                      |          |  |  |  |
|----------------------------------------------------------------------|------------------------------------------------------------------------------------------------------------------------------------------------|------------------------------------------------------|--------------------------------------|----------|--|--|--|
| Island                                                               | ls Present: 🗹 🛚                                                                                                                                | ES NO                                                | Curb Present Around Island:          | ✓ YES NO |  |  |  |
| Ground Level of Island Relative to Pavement: ☑ Above ☐ Equal ☐ Below |                                                                                                                                                |                                                      |                                      |          |  |  |  |
| Island                                                               | nd Landscaping: Impervious Bare Earth Gravel Grass Mulch Herbaceous Plants Shrubs  Trees (<2 in. DBH) Trees (2 - 6 in. DBH) Trees (>6 in. DBH) |                                                      |                                      |          |  |  |  |
| Trees                                                                | have sufficient                                                                                                                                | spacing to allow IMPs                                | ✓ YES NO                             |          |  |  |  |
| Parkir                                                               | ng area that can                                                                                                                               | be directed to potential tre                         | atment area with little grading:     | 95%      |  |  |  |
| SITE                                                                 | SUMMARY                                                                                                                                        |                                                      |                                      |          |  |  |  |
| $WQ_v$                                                               | (provided):                                                                                                                                    |                                                      | Re <sub>v</sub> (provide             | ed):     |  |  |  |
| Area <sup>-</sup>                                                    | Treated (ac):                                                                                                                                  |                                                      | Impervious Area Treated (a           | ac):     |  |  |  |
| Area <sup>-</sup>                                                    | Treated (%):                                                                                                                                   |                                                      | Impervious Area Treated (            | %):      |  |  |  |
| Phot                                                                 | ographs                                                                                                                                        |                                                      |                                      |          |  |  |  |
| No.                                                                  | 392                                                                                                                                            | Description: lookir                                  | ng northwest at hospital entrance    |          |  |  |  |
| No.                                                                  | 393                                                                                                                                            | Description: lookir                                  | ng west at south end of hospital     |          |  |  |  |
| No.                                                                  | 394                                                                                                                                            | Description: looking northwest at emergency entrance |                                      |          |  |  |  |
| No.                                                                  | 395                                                                                                                                            | Description: BMP                                     | #1                                   |          |  |  |  |
| No.                                                                  | 396                                                                                                                                            | Description: BMP                                     | #2                                   |          |  |  |  |
| No.                                                                  | 397                                                                                                                                            | Description: BMP                                     | #3                                   |          |  |  |  |
| No.                                                                  | 398                                                                                                                                            | Description: BMP                                     | #4                                   |          |  |  |  |
| No.                                                                  | 399                                                                                                                                            | Description: lookir                                  | ng west at east end of hospital      |          |  |  |  |
| No.                                                                  | 400                                                                                                                                            | Description: BMP                                     | #5                                   |          |  |  |  |
| No.                                                                  | 401                                                                                                                                            | Description: BMP                                     | #6                                   |          |  |  |  |
| No.                                                                  | 402                                                                                                                                            | Description: BMP                                     | #7                                   |          |  |  |  |
| No.                                                                  | 403                                                                                                                                            | Description: BMP                                     | #8                                   |          |  |  |  |
| No.                                                                  | 404                                                                                                                                            | Description: BMP                                     | #9                                   |          |  |  |  |
| No.                                                                  | 405                                                                                                                                            | Description: BMP                                     | #10                                  |          |  |  |  |
| No.                                                                  | 406                                                                                                                                            | Description: BMP                                     | #11                                  |          |  |  |  |
| No.                                                                  | 407                                                                                                                                            | Description: lookir                                  | ng southwest at north end of hospita | al .     |  |  |  |
| No.                                                                  | 408                                                                                                                                            | Description: lookir                                  | ng south at west end of hospital     |          |  |  |  |
| Nο                                                                   | 409                                                                                                                                            | Description: looking                                 | ng west at medical building          |          |  |  |  |