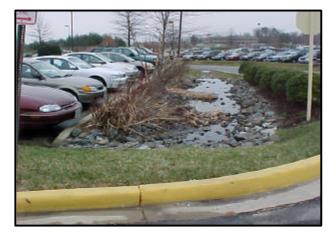

### UPPER PATUXENT RIVER WATERSHED RESTORATION ACTION STRATEGY (WRAS) FORM 2 -- Site Information (concluded)

| COIII                                                                | ilici Ciai / ilisti                                                                                                                            | tutional                                             |                                      |          |  |  |  |
|----------------------------------------------------------------------|------------------------------------------------------------------------------------------------------------------------------------------------|------------------------------------------------------|--------------------------------------|----------|--|--|--|
| Island                                                               | ls Present: 🗹 🛚                                                                                                                                | ES NO                                                | Curb Present Around Island:          | ✓ YES NO |  |  |  |
| Ground Level of Island Relative to Pavement: ☑ Above ☐ Equal ☐ Below |                                                                                                                                                |                                                      |                                      |          |  |  |  |
| Island                                                               | nd Landscaping: Impervious Bare Earth Gravel Grass Mulch Herbaceous Plants Shrubs  Trees (<2 in. DBH) Trees (2 - 6 in. DBH) Trees (>6 in. DBH) |                                                      |                                      |          |  |  |  |
| Trees                                                                | have sufficient                                                                                                                                | spacing to allow IMPs                                | ✓ YES NO                             |          |  |  |  |
| Parkir                                                               | ng area that can                                                                                                                               | be directed to potential tre                         | atment area with little grading:     | 95%      |  |  |  |
| SITE                                                                 | SUMMARY                                                                                                                                        |                                                      |                                      |          |  |  |  |
| $WQ_v$                                                               | (provided):                                                                                                                                    |                                                      | Re <sub>v</sub> (provide             | ed):     |  |  |  |
| Area <sup>-</sup>                                                    | Treated (ac):                                                                                                                                  |                                                      | Impervious Area Treated (a           | ac):     |  |  |  |
| Area <sup>-</sup>                                                    | Treated (%):                                                                                                                                   |                                                      | Impervious Area Treated (            | %):      |  |  |  |
| Phot                                                                 | ographs                                                                                                                                        |                                                      |                                      |          |  |  |  |
| No.                                                                  | 392                                                                                                                                            | Description: lookir                                  | ng northwest at hospital entrance    |          |  |  |  |
| No.                                                                  | 393                                                                                                                                            | Description: lookir                                  | ng west at south end of hospital     |          |  |  |  |
| No.                                                                  | 394                                                                                                                                            | Description: looking northwest at emergency entrance |                                      |          |  |  |  |
| No.                                                                  | 395                                                                                                                                            | Description: BMP                                     | #1                                   |          |  |  |  |
| No.                                                                  | 396                                                                                                                                            | Description: BMP                                     | #2                                   |          |  |  |  |
| No.                                                                  | 397                                                                                                                                            | Description: BMP                                     | #3                                   |          |  |  |  |
| No.                                                                  | 398                                                                                                                                            | Description: BMP                                     | #4                                   |          |  |  |  |
| No.                                                                  | 399                                                                                                                                            | Description: lookir                                  | ng west at east end of hospital      |          |  |  |  |
| No.                                                                  | 400                                                                                                                                            | Description: BMP                                     | #5                                   |          |  |  |  |
| No.                                                                  | 401                                                                                                                                            | Description: BMP                                     | #6                                   |          |  |  |  |
| No.                                                                  | 402                                                                                                                                            | Description: BMP                                     | #7                                   |          |  |  |  |
| No.                                                                  | 403                                                                                                                                            | Description: BMP                                     | #8                                   |          |  |  |  |
| No.                                                                  | 404                                                                                                                                            | Description: BMP                                     | #9                                   |          |  |  |  |
| No.                                                                  | 405                                                                                                                                            | Description: BMP                                     | #10                                  |          |  |  |  |
| No.                                                                  | 406                                                                                                                                            | Description: BMP                                     | #11                                  |          |  |  |  |
| No.                                                                  | 407                                                                                                                                            | Description: lookir                                  | ng southwest at north end of hospita | al .     |  |  |  |
| No.                                                                  | 408                                                                                                                                            | Description: lookir                                  | ng south at west end of hospital     |          |  |  |  |
| Nο                                                                   | 409                                                                                                                                            | Description: looking                                 | ng west at medical building          |          |  |  |  |