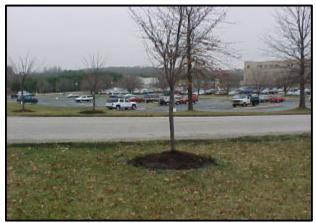

Site ID: LRH Catchment ID: BB02

### UPPER PATUXENT RIVER WATERSHED RESTORATION ACTION STRATEGY (WRAS) FORM 2 -- Site Information (concluded)

| COIII                                                                | ilici Ciai / ilisti                                                                                                                            | tutional                                             |                                      |          |  |  |  |
|----------------------------------------------------------------------|------------------------------------------------------------------------------------------------------------------------------------------------|------------------------------------------------------|--------------------------------------|----------|--|--|--|
| Island                                                               | ls Present: 🗹 🛚                                                                                                                                | ES NO                                                | Curb Present Around Island:          | ✓ YES NO |  |  |  |
| Ground Level of Island Relative to Pavement: ☑ Above ☐ Equal ☐ Below |                                                                                                                                                |                                                      |                                      |          |  |  |  |
| Island                                                               | nd Landscaping: Impervious Bare Earth Gravel Grass Mulch Herbaceous Plants Shrubs  Trees (<2 in. DBH) Trees (2 - 6 in. DBH) Trees (>6 in. DBH) |                                                      |                                      |          |  |  |  |
| Trees                                                                | have sufficient                                                                                                                                | spacing to allow IMPs                                | ✓ YES NO                             |          |  |  |  |
| Parkir                                                               | ng area that can                                                                                                                               | be directed to potential tre                         | atment area with little grading:     | 95%      |  |  |  |
| SITE                                                                 | SUMMARY                                                                                                                                        |                                                      |                                      |          |  |  |  |
| $WQ_v$                                                               | (provided):                                                                                                                                    |                                                      | Re <sub>v</sub> (provide             | ed):     |  |  |  |
| Area <sup>-</sup>                                                    | Treated (ac):                                                                                                                                  |                                                      | Impervious Area Treated (a           | ac):     |  |  |  |
| Area <sup>-</sup>                                                    | Treated (%):                                                                                                                                   |                                                      | Impervious Area Treated (            | %):      |  |  |  |
| Phot                                                                 | ographs                                                                                                                                        |                                                      |                                      |          |  |  |  |
| No.                                                                  | 392                                                                                                                                            | Description: lookir                                  | ng northwest at hospital entrance    |          |  |  |  |
| No.                                                                  | 393                                                                                                                                            | Description: lookir                                  | ng west at south end of hospital     |          |  |  |  |
| No.                                                                  | 394                                                                                                                                            | Description: looking northwest at emergency entrance |                                      |          |  |  |  |
| No.                                                                  | 395                                                                                                                                            | Description: BMP                                     | #1                                   |          |  |  |  |
| No.                                                                  | 396                                                                                                                                            | Description: BMP                                     | #2                                   |          |  |  |  |
| No.                                                                  | 397                                                                                                                                            | Description: BMP                                     | #3                                   |          |  |  |  |
| No.                                                                  | 398                                                                                                                                            | Description: BMP                                     | #4                                   |          |  |  |  |
| No.                                                                  | 399                                                                                                                                            | Description: lookir                                  | ng west at east end of hospital      |          |  |  |  |
| No.                                                                  | 400                                                                                                                                            | Description: BMP                                     | #5                                   |          |  |  |  |
| No.                                                                  | 401                                                                                                                                            | Description: BMP                                     | #6                                   |          |  |  |  |
| No.                                                                  | 402                                                                                                                                            | Description: BMP                                     | #7                                   |          |  |  |  |
| No.                                                                  | 403                                                                                                                                            | Description: BMP                                     | #8                                   |          |  |  |  |
| No.                                                                  | 404                                                                                                                                            | Description: BMP                                     | #9                                   |          |  |  |  |
| No.                                                                  | 405                                                                                                                                            | Description: BMP                                     | #10                                  |          |  |  |  |
| No.                                                                  | 406                                                                                                                                            | Description: BMP                                     | #11                                  |          |  |  |  |
| No.                                                                  | 407                                                                                                                                            | Description: lookir                                  | ng southwest at north end of hospita | al .     |  |  |  |
| No.                                                                  | 408                                                                                                                                            | Description: lookir                                  | ng south at west end of hospital     |          |  |  |  |
| Nο                                                                   | 409                                                                                                                                            | Description: looking                                 | ng west at medical building          |          |  |  |  |

#### UPPER PATUXENT RIVER WATERSHED RESTORATION ACTION STRATEGY (WRAS) FORM 2 -- Site Information

392 393

394 395

396 397