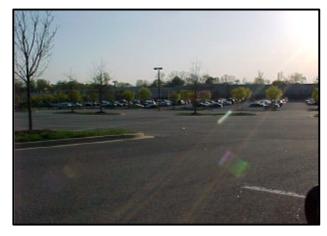

## UPPER PATUXENT RIVER WATERSHED RESTORATION ACTION STRATEGY (WRAS) FORM 2 -- Site Information (concluded)

| Com                                          | mercial / Insti  | itutional                                                                 |                                                                                                    |  |  |  |  |
|----------------------------------------------|------------------|---------------------------------------------------------------------------|----------------------------------------------------------------------------------------------------|--|--|--|--|
| Islands Present: ☑ YES ☐ NO                  |                  |                                                                           | Curb Present Around Island:   ✓ YES NO                                                             |  |  |  |  |
| Ground Level of Island Relative to Pavement: |                  |                                                                           | ✓ Above ☐ Equal ☐ Below                                                                            |  |  |  |  |
| Island                                       | d Landscaping:   | ☐ Impervious ☐ Bare Earth ☐ Trees (<2 in. DBH) ☐                          | ☐ Gravel ☑ Grass ☐ Mulch ☑ Herbaceous Plants ☑ Shrubs ☐ Trees (2 - 6 in. DBH) ☐ Trees (>6 in. DBH) |  |  |  |  |
| Trees                                        | have sufficient  | spacing to allow IMPs                                                     | YES NO                                                                                             |  |  |  |  |
| Parki                                        | ng area that car | be directed to potential trea                                             | atment area with little grading: 100%                                                              |  |  |  |  |
|                                              |                  |                                                                           |                                                                                                    |  |  |  |  |
|                                              | SUMMARY          |                                                                           |                                                                                                    |  |  |  |  |
| WQ <sub>v</sub> (provided) :                 |                  |                                                                           | Re <sub>v</sub> (provided):                                                                        |  |  |  |  |
| Area Treated (ac) :                          |                  |                                                                           | Impervious Area Treated (ac):                                                                      |  |  |  |  |
| Area Treated (%):                            |                  |                                                                           | Impervious Area Treated (%):                                                                       |  |  |  |  |
|                                              |                  |                                                                           |                                                                                                    |  |  |  |  |
| Phot                                         | ographs          |                                                                           |                                                                                                    |  |  |  |  |
| No.                                          | 615              | Description: looking west to north end of complex                         |                                                                                                    |  |  |  |  |
| No.                                          | 616              | Description: looking east across north side of complex                    |                                                                                                    |  |  |  |  |
| No.                                          | 617              | Description: looking south across west side of complex                    |                                                                                                    |  |  |  |  |
| No.                                          | 618              | Description: looking southeast along west side of complex                 |                                                                                                    |  |  |  |  |
| No.                                          | 619              | Description: looking north at south side of complex                       |                                                                                                    |  |  |  |  |
| No.                                          | 620              | Description: looking northwest along stream (upstream)                    |                                                                                                    |  |  |  |  |
| No.                                          | 621              | Description: looking northwest at east side of complex                    |                                                                                                    |  |  |  |  |
| No.                                          | 622              | Description: looking southwest at east side of complex across parking lot |                                                                                                    |  |  |  |  |
| No.                                          | 58               | Description: Front of building                                            |                                                                                                    |  |  |  |  |
| No.                                          | 62               | Description: Rear of                                                      | of building                                                                                        |  |  |  |  |
| Com                                          | ments            |                                                                           |                                                                                                    |  |  |  |  |
|                                              |                  |                                                                           |                                                                                                    |  |  |  |  |
|                                              |                  |                                                                           |                                                                                                    |  |  |  |  |
|                                              |                  |                                                                           |                                                                                                    |  |  |  |  |
|                                              |                  |                                                                           |                                                                                                    |  |  |  |  |
|                                              |                  |                                                                           |                                                                                                    |  |  |  |  |
|                                              |                  |                                                                           |                                                                                                    |  |  |  |  |

#### UPPER PATUXENT RIVER WATERSHED RESTORATION ACTION STRATEGY (WRAS) FORM 2 -- Site Information

615 616

617 618

619 620

Site ID: HOME Catchment ID: GB08