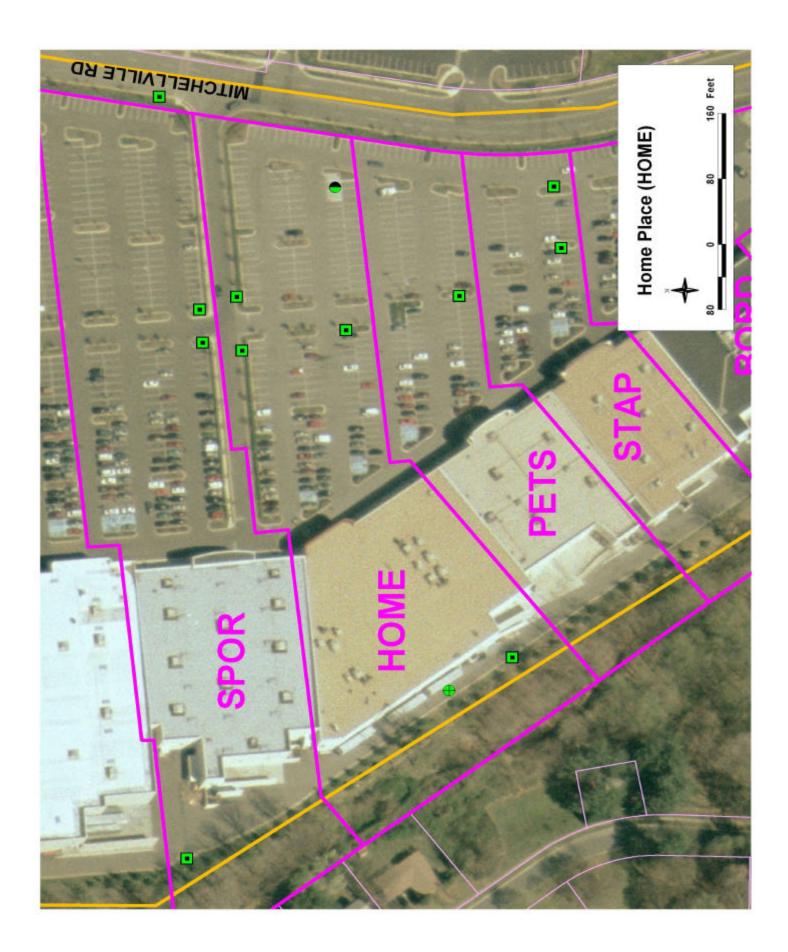

### UPPER PATUXENT RIVER WATERSHED RESTORATION ACTION STRATEGY (WRAS) FORM 1 -- Catchment Information

| Subwatershed:                    | Green Branch         |                         |                                  |             |                         |                  |     |
|----------------------------------|----------------------|-------------------------|----------------------------------|-------------|-------------------------|------------------|-----|
| Location of Catch                | ment Centroid on     | ADC Map:                | Year:                            | 2001        | Page: <u>15</u>         | Grid:            | G4  |
| State Plane Coor                 | dinates of Outfall   | Location:               | X: _                             | 1391560     |                         | Y: <u>467173</u> |     |
| Closest Road Inte                | ersection to Outfall | : Mitchellville F       | Road and H                       | arbour Wa   | ay                      |                  |     |
| Outfall SDI ID or                | Outfall Description  | outfalls to str         | eam south                        | vest of pro | perty                   |                  |     |
| Objective: Demo                  | nstration / Impairm  | nent(s) (Sheet          | 1) _                             |             |                         |                  |     |
| Drainage Area (a                 | c): <u>26.6</u>      |                         | Imperv                           | ious Area   | a (ac): 23.2            | 2                |     |
| Percent Impervious: 87%          |                      |                         | Soil Recharge Factor (S): 0.18   |             |                         |                  |     |
| WQ <sub>v</sub> (required): 1.85 |                      |                         | Re <sub>v</sub> (required): 0.33 |             |                         |                  |     |
| Predominant Lan                  | d Use: commercial    |                         | Mean I                           | Depth to    | Ground Water:           | >=5ft            |     |
| Sanitary System:                 | Septic Mu            | nicipal Sewer           | Water                            | Supply:     | On Site Well            | ✓ Public Water   |     |
| Storm Drainage                   | e System Within      | Catchment               |                                  |             |                         |                  |     |
| Piped: 100%                      | <u>6</u> Oper        | Channels:               | 0%                               |             |                         |                  |     |
| Area Drained by                  | System:              | 100%                    |                                  |             |                         |                  |     |
| Location in Catch                | ment: Headwate       | rs Middle               | Lower                            | ✓ AII       |                         |                  |     |
| Open Channel Li                  | ning- Vegetation:    | 0%                      | Riprap:                          | 0%          | Concrete:               | 0% Other:        | 0%  |
| Existing IMP(s)                  | /BMP(s)              |                         |                                  |             |                         |                  |     |
| SDI ID:                          | Type (numb           | per from Shee           | ts 4 & 5): _                     |             | Age:                    |                  |     |
| Closest Road Inte                | ersection to IMP / E | BMP:                    |                                  |             |                         |                  |     |
| Catchment Area                   | Treated (ac):        |                         | Per                              | centage (   | Catchment Treat         | ted:             |     |
| WQ <sub>v</sub> Provided:        | YES NO               | Re <sub>v</sub> Provide | ed: YES                          | NO          | C <sub>p</sub> Provided | d: YES           | NO  |
| SDI ID:                          | Type (numb           | per from Shee           | ts 4 & 5): _                     |             | Age:                    |                  |     |
| Closest Road Inte                | ersection to IMP / E | BMP:                    |                                  |             |                         |                  |     |
| Catchment Area                   | Treated (ac):        |                         | Per                              | centage (   | Catchment Treat         |                  |     |
| WQ <sub>v</sub> Provided:        | YES NO               | Re <sub>v</sub> Provide | ed: YES                          | □NO         | C <sub>p</sub> Provided | d: □YES          | □NO |
| SDI ID:                          | Type (numb           | per from Shee           | ts 4 & 5): _                     |             | Age:                    |                  |     |
| Closest Road Inte                | ersection to IMP / E | BMP:                    |                                  |             |                         |                  |     |
|                                  | Treated (ac) :       |                         |                                  |             | Catchment Treat         | ted:             |     |
| WQ <sub>v</sub> Provided:        | YES NO               | Re <sub>v</sub> Provide | ed: YES                          | NO          | C <sub>p</sub> Provided | d: YES           | □NO |

### UPPER PATUXENT RIVER WATERSHED RESTORATION ACTION STRATEGY (WRAS) FORM 2 -- Site Information

| Site Name: Home Place                                | Address: 4510 Mitchellville Rd., Bowie MD, 20716       |
|------------------------------------------------------|--------------------------------------------------------|
| Site Owner: Commercial Net Lease Realty Inc.         |                                                        |
| State Plane Coordinates of Site Centroid: X          | : <u>1391385</u> Y: <u>467962</u> Date: <u>4/15/03</u> |
| Personnel: PM                                        | Weather: sunny, 80F deg                                |
| Area (ac): <u>3.5</u>                                | Impervious Area (ac): 3.1                              |
| Percent Impervious: 89%                              | Soil Recharge Factor (S): 0.14                         |
| WQ <sub>v</sub> (required): 0.22                     | Re <sub>v</sub> (required): 0.03                       |
| Property Area (ac):4                                 | Property Area Included in Site: 77 %                   |
| Amount of Catchment Occupied by Site:13              | <u>3</u> %                                             |
| Otania Dunina na Ovatana Within Oita                 |                                                        |
| Storm Drainage System Within Site                    | Area Desired by Oustann 4000/                          |
| Piped: 100% Open Channels: 0%                        | <u> </u>                                               |
| Open Channel Lining - Vegetation:0% Riprap           | :0%                                                    |
| Existing IMP(s) / BMP(s) (Indentified on Page        | 1, FORM 1, Catchment Information)                      |
|                                                      | n:  Excellent Good Average Fair Poor                   |
|                                                      | n: ☐ Excellent ☐ Good ☐ Average ☐ Fair ☐ Poor          |
|                                                      | n: ☐ Excellent ☐ Good ☐ Average ☐ Fair ☐ Poor          |
|                                                      |                                                        |
| Site Information                                     |                                                        |
| Type of Pavement: ☑ Bituminous ☐ Concrete ☐          | Gravel Grid Pavers Other                               |
| Pavement Condition:                                  | ☐ Average ☐ Fair ☐ Poor                                |
| Underdrains can be easily directed to existing storm | n drains or daylighted:  YES  NO                       |
| Gutter/Exterior Downspouts Present:  YES             | <b>☑</b> NO                                            |
| Roof Connected Directly to Storm Drain:              | NO                                                     |
| Roof Drains onto Impervious Surface:   YES           | <b>☑</b> NO                                            |
| Obvious Existing Drainage Problems:                  | nsive Moderate Average Limited V None                  |
| Steep Slopes Present:                                | ite Average  Limited  None                             |
| Existing Landscaping:                                | ite Average Limited None                               |
| Mature / Specimen Trees: ☐ Extensive ☐ Modera        | ite Average Limited ✓ None                             |
| Area Available for Aboveground BMPs:                 | nsive  Moderate  Average  Limited  None                |
| Existing Cover of Potential Aboveground BMP Loca     | ations:                                                |
|                                                      | '                                                      |