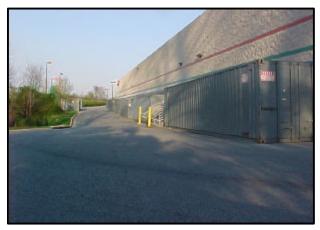

## UPPER PATUXENT RIVER WATERSHED RESTORATION ACTION STRATEGY (WRAS) FORM 2 -- Site Information (concluded)

| Com                                          | mercial / Insti  | itutional                                                                 |                                                                                                    |  |  |  |  |
|----------------------------------------------|------------------|---------------------------------------------------------------------------|----------------------------------------------------------------------------------------------------|--|--|--|--|
| Islands Present: ☑ YES ☐ NO                  |                  |                                                                           | Curb Present Around Island:   ✓ YES NO                                                             |  |  |  |  |
| Ground Level of Island Relative to Pavement: |                  |                                                                           | ✓ Above ☐ Equal ☐ Below                                                                            |  |  |  |  |
| Island                                       | d Landscaping:   | ☐ Impervious ☐ Bare Earth ☐ Trees (<2 in. DBH) ☐                          | ☐ Gravel ☑ Grass ☐ Mulch ☑ Herbaceous Plants ☑ Shrubs ☐ Trees (2 - 6 in. DBH) ☐ Trees (>6 in. DBH) |  |  |  |  |
| Trees                                        | have sufficient  | spacing to allow IMPs                                                     | YES NO                                                                                             |  |  |  |  |
| Parki                                        | ng area that car | be directed to potential trea                                             | atment area with little grading: 100%                                                              |  |  |  |  |
|                                              |                  |                                                                           |                                                                                                    |  |  |  |  |
|                                              | SUMMARY          |                                                                           |                                                                                                    |  |  |  |  |
| WQ <sub>v</sub> (provided) :                 |                  |                                                                           | Re <sub>v</sub> (provided):                                                                        |  |  |  |  |
| Area Treated (ac) :                          |                  |                                                                           | Impervious Area Treated (ac):                                                                      |  |  |  |  |
| Area Treated (%):                            |                  |                                                                           | Impervious Area Treated (%):                                                                       |  |  |  |  |
|                                              |                  |                                                                           |                                                                                                    |  |  |  |  |
| Phot                                         | ographs          |                                                                           |                                                                                                    |  |  |  |  |
| No.                                          | 615              | Description: looking west to north end of complex                         |                                                                                                    |  |  |  |  |
| No.                                          | 616              | Description: looking east across north side of complex                    |                                                                                                    |  |  |  |  |
| No.                                          | 617              | Description: looking south across west side of complex                    |                                                                                                    |  |  |  |  |
| No.                                          | 618              | Description: looking southeast along west side of complex                 |                                                                                                    |  |  |  |  |
| No.                                          | 619              | Description: looking north at south side of complex                       |                                                                                                    |  |  |  |  |
| No.                                          | 620              | Description: looking northwest along stream (upstream)                    |                                                                                                    |  |  |  |  |
| No.                                          | 621              | Description: looking northwest at east side of complex                    |                                                                                                    |  |  |  |  |
| No.                                          | 622              | Description: looking southwest at east side of complex across parking lot |                                                                                                    |  |  |  |  |
| No.                                          | 58               | Description: Front of building                                            |                                                                                                    |  |  |  |  |
| No.                                          | 62               | Description: Rear of                                                      | of building                                                                                        |  |  |  |  |
| Com                                          | ments            |                                                                           |                                                                                                    |  |  |  |  |
|                                              |                  |                                                                           |                                                                                                    |  |  |  |  |
|                                              |                  |                                                                           |                                                                                                    |  |  |  |  |
|                                              |                  |                                                                           |                                                                                                    |  |  |  |  |
|                                              |                  |                                                                           |                                                                                                    |  |  |  |  |
|                                              |                  |                                                                           |                                                                                                    |  |  |  |  |
|                                              |                  |                                                                           |                                                                                                    |  |  |  |  |

#### UPPER PATUXENT RIVER WATERSHED RESTORATION ACTION STRATEGY (WRAS) FORM 2 -- Site Information

615 616

617 618

619 620

Site ID: HOME Catchment ID: GB08