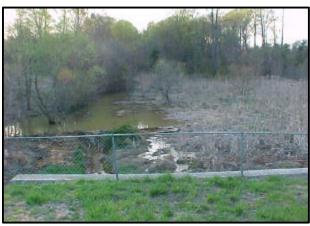

## UPPER PATUXENT RIVER WATERSHED RESTORATION ACTION STRATEGY (WRAS) FORM 2 -- Site Information (concluded)

| Com                                          | mercial / Insti  | itutional                                                                 |                                                                                                    |  |  |  |  |
|----------------------------------------------|------------------|---------------------------------------------------------------------------|----------------------------------------------------------------------------------------------------|--|--|--|--|
| Islands Present: ☑ YES ☐ NO                  |                  |                                                                           | Curb Present Around Island:   ✓ YES NO                                                             |  |  |  |  |
| Ground Level of Island Relative to Pavement: |                  |                                                                           | ✓ Above ☐ Equal ☐ Below                                                                            |  |  |  |  |
| Island                                       | d Landscaping:   | ☐ Impervious ☐ Bare Earth ☐ Trees (<2 in. DBH) ☐                          | ☐ Gravel ☑ Grass ☐ Mulch ☑ Herbaceous Plants ☑ Shrubs ☐ Trees (2 - 6 in. DBH) ☐ Trees (>6 in. DBH) |  |  |  |  |
| Trees                                        | have sufficient  | spacing to allow IMPs                                                     | YES NO                                                                                             |  |  |  |  |
| Parki                                        | ng area that car | be directed to potential trea                                             | atment area with little grading: 100%                                                              |  |  |  |  |
|                                              |                  |                                                                           |                                                                                                    |  |  |  |  |
|                                              | SUMMARY          |                                                                           |                                                                                                    |  |  |  |  |
| WQ <sub>v</sub> (provided) :                 |                  |                                                                           | Re <sub>v</sub> (provided):                                                                        |  |  |  |  |
| Area Treated (ac) :                          |                  |                                                                           | Impervious Area Treated (ac):                                                                      |  |  |  |  |
| Area Treated (%):                            |                  |                                                                           | Impervious Area Treated (%):                                                                       |  |  |  |  |
|                                              |                  |                                                                           |                                                                                                    |  |  |  |  |
| Phot                                         | ographs          |                                                                           |                                                                                                    |  |  |  |  |
| No.                                          | 615              | Description: looking west to north end of complex                         |                                                                                                    |  |  |  |  |
| No.                                          | 616              | Description: looking east across north side of complex                    |                                                                                                    |  |  |  |  |
| No.                                          | 617              | Description: looking south across west side of complex                    |                                                                                                    |  |  |  |  |
| No.                                          | 618              | Description: looking southeast along west side of complex                 |                                                                                                    |  |  |  |  |
| No.                                          | 619              | Description: looking north at south side of complex                       |                                                                                                    |  |  |  |  |
| No.                                          | 620              | Description: looking northwest along stream (upstream)                    |                                                                                                    |  |  |  |  |
| No.                                          | 621              | Description: looking northwest at east side of complex                    |                                                                                                    |  |  |  |  |
| No.                                          | 622              | Description: looking southwest at east side of complex across parking lot |                                                                                                    |  |  |  |  |
| No.                                          | 58               | Description: Front of building                                            |                                                                                                    |  |  |  |  |
| No.                                          | 62               | Description: Rear of                                                      | of building                                                                                        |  |  |  |  |
| Com                                          | ments            |                                                                           |                                                                                                    |  |  |  |  |
|                                              |                  |                                                                           |                                                                                                    |  |  |  |  |
|                                              |                  |                                                                           |                                                                                                    |  |  |  |  |
|                                              |                  |                                                                           |                                                                                                    |  |  |  |  |
|                                              |                  |                                                                           |                                                                                                    |  |  |  |  |
|                                              |                  |                                                                           |                                                                                                    |  |  |  |  |
|                                              |                  |                                                                           |                                                                                                    |  |  |  |  |

### UPPER PATUXENT RIVER WATERSHED RESTORATION ACTION STRATEGY (WRAS) FORM 2 -- Site Information (concluded)

621 622

58 62