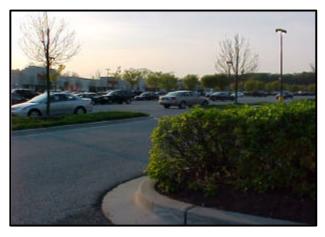

## UPPER PATUXENT RIVER WATERSHED RESTORATION ACTION STRATEGY (WRAS) FORM 2 -- Site Information (concluded)

| Com                                          | mercial / Insti  | itutional                                                                 |                                                                                                    |  |  |  |  |
|----------------------------------------------|------------------|---------------------------------------------------------------------------|----------------------------------------------------------------------------------------------------|--|--|--|--|
| Islands Present: ☑ YES ☐ NO                  |                  |                                                                           | Curb Present Around Island:   ✓ YES NO                                                             |  |  |  |  |
| Ground Level of Island Relative to Pavement: |                  |                                                                           | ✓ Above ☐ Equal ☐ Below                                                                            |  |  |  |  |
| Island                                       | d Landscaping:   | ☐ Impervious ☐ Bare Earth ☐ Trees (<2 in. DBH) ☐                          | ☐ Gravel ☑ Grass ☐ Mulch ☑ Herbaceous Plants ☑ Shrubs ☐ Trees (2 - 6 in. DBH) ☐ Trees (>6 in. DBH) |  |  |  |  |
| Trees                                        | have sufficient  | spacing to allow IMPs                                                     | YES NO                                                                                             |  |  |  |  |
| Parki                                        | ng area that car | be directed to potential trea                                             | atment area with little grading: 100%                                                              |  |  |  |  |
|                                              |                  |                                                                           |                                                                                                    |  |  |  |  |
|                                              | SUMMARY          |                                                                           |                                                                                                    |  |  |  |  |
| WQ <sub>v</sub> (provided) :                 |                  |                                                                           | Re <sub>v</sub> (provided):                                                                        |  |  |  |  |
| Area Treated (ac) :                          |                  |                                                                           | Impervious Area Treated (ac):                                                                      |  |  |  |  |
| Area Treated (%):                            |                  |                                                                           | Impervious Area Treated (%):                                                                       |  |  |  |  |
|                                              |                  |                                                                           |                                                                                                    |  |  |  |  |
| Phot                                         | ographs          |                                                                           |                                                                                                    |  |  |  |  |
| No.                                          | 615              | Description: looking west to north end of complex                         |                                                                                                    |  |  |  |  |
| No.                                          | 616              | Description: looking east across north side of complex                    |                                                                                                    |  |  |  |  |
| No.                                          | 617              | Description: looking south across west side of complex                    |                                                                                                    |  |  |  |  |
| No.                                          | 618              | Description: looking southeast along west side of complex                 |                                                                                                    |  |  |  |  |
| No.                                          | 619              | Description: looking north at south side of complex                       |                                                                                                    |  |  |  |  |
| No.                                          | 620              | Description: looking northwest along stream (upstream)                    |                                                                                                    |  |  |  |  |
| No.                                          | 621              | Description: looking northwest at east side of complex                    |                                                                                                    |  |  |  |  |
| No.                                          | 622              | Description: looking southwest at east side of complex across parking lot |                                                                                                    |  |  |  |  |
| No.                                          | 58               | Description: Front of building                                            |                                                                                                    |  |  |  |  |
| No.                                          | 62               | Description: Rear of                                                      | of building                                                                                        |  |  |  |  |
| Com                                          | ments            |                                                                           |                                                                                                    |  |  |  |  |
|                                              |                  |                                                                           |                                                                                                    |  |  |  |  |
|                                              |                  |                                                                           |                                                                                                    |  |  |  |  |
|                                              |                  |                                                                           |                                                                                                    |  |  |  |  |
|                                              |                  |                                                                           |                                                                                                    |  |  |  |  |
|                                              |                  |                                                                           |                                                                                                    |  |  |  |  |
|                                              |                  |                                                                           |                                                                                                    |  |  |  |  |

### UPPER PATUXENT RIVER WATERSHED RESTORATION ACTION STRATEGY (WRAS) FORM 2 -- Site Information (concluded)

621 622

58 62