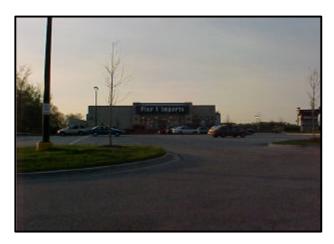

## UPPER PATUXENT RIVER WATERSHED RESTORATION ACTION STRATEGY (WRAS) FORM 2 -- Site Information (concluded)

| Com                                          | mercial / Insti  | itutional                                                                 |                                                                                                    |  |  |  |  |
|----------------------------------------------|------------------|---------------------------------------------------------------------------|----------------------------------------------------------------------------------------------------|--|--|--|--|
| Islands Present: ☑ YES ☐ NO                  |                  |                                                                           | Curb Present Around Island:   ✓ YES NO                                                             |  |  |  |  |
| Ground Level of Island Relative to Pavement: |                  |                                                                           | ✓ Above ☐ Equal ☐ Below                                                                            |  |  |  |  |
| Island                                       | d Landscaping:   | ☐ Impervious ☐ Bare Earth ☐ Trees (<2 in. DBH) ☐                          | ☐ Gravel ☑ Grass ☐ Mulch ☑ Herbaceous Plants ☑ Shrubs ☐ Trees (2 - 6 in. DBH) ☐ Trees (>6 in. DBH) |  |  |  |  |
| Trees                                        | have sufficient  | spacing to allow IMPs                                                     | YES NO                                                                                             |  |  |  |  |
| Parki                                        | ng area that car | be directed to potential trea                                             | atment area with little grading: 100%                                                              |  |  |  |  |
|                                              |                  |                                                                           |                                                                                                    |  |  |  |  |
|                                              | SUMMARY          |                                                                           |                                                                                                    |  |  |  |  |
| WQ <sub>v</sub> (provided) :                 |                  |                                                                           | Re <sub>v</sub> (provided):                                                                        |  |  |  |  |
| Area Treated (ac) :                          |                  |                                                                           | Impervious Area Treated (ac):                                                                      |  |  |  |  |
| Area Treated (%):                            |                  |                                                                           | Impervious Area Treated (%):                                                                       |  |  |  |  |
|                                              |                  |                                                                           |                                                                                                    |  |  |  |  |
| Phot                                         | ographs          |                                                                           |                                                                                                    |  |  |  |  |
| No.                                          | 615              | Description: looking west to north end of complex                         |                                                                                                    |  |  |  |  |
| No.                                          | 616              | Description: looking east across north side of complex                    |                                                                                                    |  |  |  |  |
| No.                                          | 617              | Description: looking south across west side of complex                    |                                                                                                    |  |  |  |  |
| No.                                          | 618              | Description: looking southeast along west side of complex                 |                                                                                                    |  |  |  |  |
| No.                                          | 619              | Description: looking north at south side of complex                       |                                                                                                    |  |  |  |  |
| No.                                          | 620              | Description: looking northwest along stream (upstream)                    |                                                                                                    |  |  |  |  |
| No.                                          | 621              | Description: looking northwest at east side of complex                    |                                                                                                    |  |  |  |  |
| No.                                          | 622              | Description: looking southwest at east side of complex across parking lot |                                                                                                    |  |  |  |  |
| No.                                          | 58               | Description: Front of building                                            |                                                                                                    |  |  |  |  |
| No.                                          | 62               | Description: Rear of                                                      | of building                                                                                        |  |  |  |  |
| Com                                          | ments            |                                                                           |                                                                                                    |  |  |  |  |
|                                              |                  |                                                                           |                                                                                                    |  |  |  |  |
|                                              |                  |                                                                           |                                                                                                    |  |  |  |  |
|                                              |                  |                                                                           |                                                                                                    |  |  |  |  |
|                                              |                  |                                                                           |                                                                                                    |  |  |  |  |
|                                              |                  |                                                                           |                                                                                                    |  |  |  |  |
|                                              |                  |                                                                           |                                                                                                    |  |  |  |  |

#### UPPER PATUXENT RIVER WATERSHED RESTORATION ACTION STRATEGY (WRAS) FORM 2 -- Site Information

615 616

617 618

619 620

Site ID: HOME Catchment ID: GB08