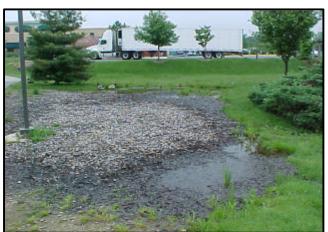

| IMP / BMP ID: 4 | Site ID: GGPL | Catchment ID: BB07 |
|-----------------|---------------|--------------------|
|                 |               |                    |

| New LID IMP ✓ SWM BMP Retrofit ✓ New SWM                        | M BMP □ Type (Sheets 4 & 5): <u>50</u>  |
|-----------------------------------------------------------------|-----------------------------------------|
| State Plane Coordinates of IMP / BMP Centroid:                  | X:Y:                                    |
| Sketch Location of Footprint (with Approximate Dimension        | ns) and Drainage Boundary on Site Map   |
| Identify all Impairments Addressed by Recommendation (          | (Sheet 1): <u>1, 2, 3, 4, 7, 16</u>     |
| Treatment Area Ownership: Transportation ROW Utilit             | ity ROW County Other Government Private |
| Infrastructure / Structures / Buildings Impacted:               | ✓ NO                                    |
| Limited Impact to Adjacent Properties: ☑ YES ☐ NO               |                                         |
| Area Accessible for Construction: ☑ YES ☐ NO                    |                                         |
| Area Accessible for Maintenance: ☑ YES ☐ NO                     |                                         |
| Limited Permitting Issues: ✓ YES □ NO                           |                                         |
| Jurisdictional Wetlands Impacted: ☐ YES ☑ NO                    |                                         |
| Forest Retention Area Impacted:                                 |                                         |
| Conservation Easement Impacted: ☐ YES ☑ NO                      |                                         |
| Utilities Present: ☐ None ☐ Natural Gas ☑ Electric ☑ Telephone  | ne 🗌 Cable 🗹 Water 🗹 Sewer 🔲 Other      |
| Utilities Impacted: ☐ None ☐ Natural Gas ☑ Electric ☑ Telephone | ne 🗌 Cable 🔲 Water 🔲 Sewer 🔲 Other      |
| Impacted Utilities: ☐ Above Gound ☑ Underground                 |                                         |
| Critical Area Impacted: ☐ YES ☑ NO                              |                                         |
| Mature / Specimen Trees Impacted: ☐ YES ☑ NO                    |                                         |
| Existing Landscaping Impacted:                                  |                                         |
| Underdrain Needed: ☑ YES ☐ NO Underdra                          | ains Can Discharge: ☑ YES ☐ NO          |
| Soils are Suitable: ☑ YES ☐ NO Ground V                         | Water Table Level Suitable: ☑ YES ☐ NO  |
| Estimate IMP / BMP drainage area included on site:              | <u>0.45</u> ac <u>100%</u>              |
| Retrofit of Existing SWM BMP                                    |                                         |
| SDI ID: Ad                                                      | dd Forebay: ☐ YES ☐ NO                  |
| Modify Outlet Stucture: ☐ YES ☐ NO Ad                           | dd Aquatic Bench: YES NO                |
| Grade Bottom of Facility: ☐ YES ☐ NO Pla                        | ant Native Vegetation: ☐YES ☐NO         |
| Provide Additional Storage Volume: TYES NO                      |                                         |
| Excavation / Raise the Embankment:                              |                                         |

| IMP / BMP ID: 4 | Site ID: GGPL | Catchment ID: BB07 |
|-----------------|---------------|--------------------|
|                 |               |                    |

| IMP / BN             | IP SUMMAR  | Y                                                         |                                                               |
|----------------------|------------|-----------------------------------------------------------|---------------------------------------------------------------|
| WQ <sub>v</sub> (pro | vided):    | 0.008                                                     | Re <sub>v</sub> (provided): 0.001                             |
| Area Trea            | ated (ac): | 0.45                                                      | Impervious Area Treated (ac):0.05                             |
| Photogr              | aphs       |                                                           |                                                               |
| No.                  | 12         | Description:                                              | looking east                                                  |
| No.                  | 13         | Description:                                              | looking west                                                  |
| No.                  |            | Description:                                              |                                                               |
|                      |            | a of propsed IMP appears to ousness, therefore 1/2 in. of | be poorly drained. Underdrains may be needed. runoff was used |
|                      |            |                                                           |                                                               |
|                      |            |                                                           |                                                               |
|                      |            |                                                           |                                                               |

IMP / BMP ID: 4 Site ID: GGPL

FORM 3 -- Opportunities and Constraints of Potential Management Practice