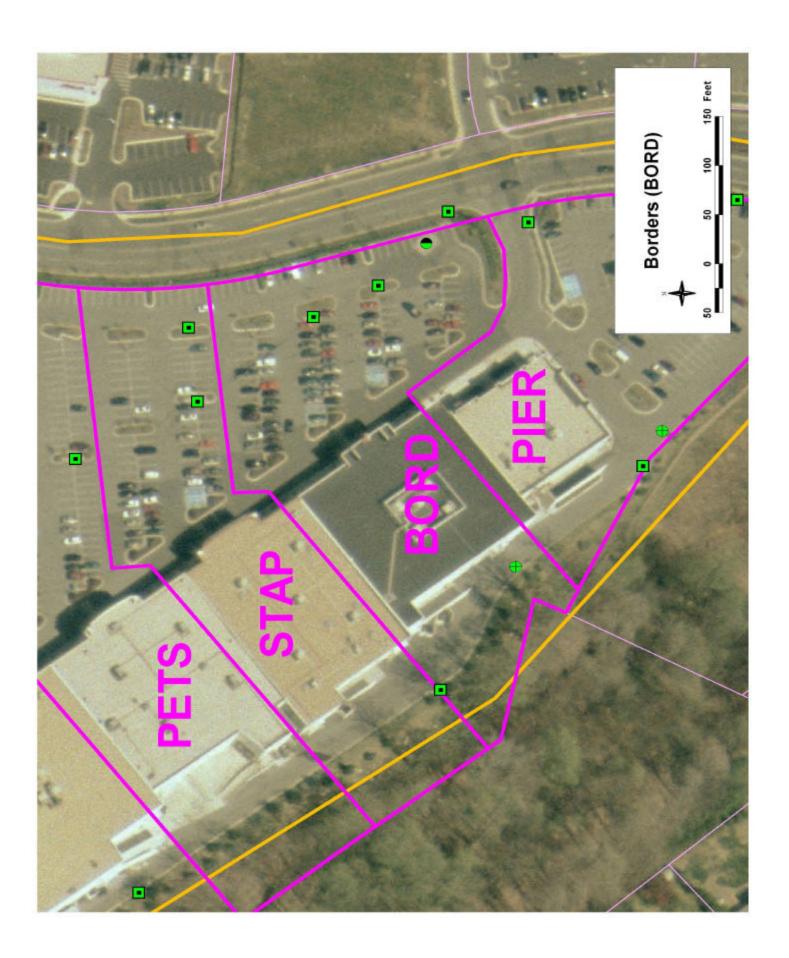

### UPPER PATUXENT RIVER WATERSHED RESTORATION ACTION STRATEGY (WRAS) FORM 1 -- Catchment Information

| Subwatershed:                              | Green Branch         |                         |                                |             |                         |                  |     |
|--------------------------------------------|----------------------|-------------------------|--------------------------------|-------------|-------------------------|------------------|-----|
| Location of Catchment Centroid on ADC Map: |                      |                         | Year:                          | 2001        | Page: <u>15</u>         | Grid:            | G4  |
| State Plane Coor                           | dinates of Outfall   | Location:               | X: _                           | 1391560     | _                       | Y: <u>467173</u> |     |
| Closest Road Inte                          | ersection to Outfall | l: Mitchellville I      | Road and H                     | larbour Wa  | ay                      |                  |     |
| Outfall SDI ID or                          | Outfall Description  | outfalls to str         | eam south                      | vest of pro | perty                   |                  |     |
| Objective: Demo                            | nstration / Impairm  | nent(s) (Sheet          | 1) _                           |             |                         |                  |     |
| Drainage Area (a                           | c): <u>26.6</u>      |                         | Imperv                         | ious Area   | a (ac): <u>23.2</u>     |                  |     |
| Percent Impervious: 87%                    |                      |                         | Soil Recharge Factor (S): 0.18 |             |                         |                  |     |
| WQ <sub>v</sub> (required):                | 1.85                 |                         | Re <sub>v</sub> (re            | quired): (  | 0.33                    |                  |     |
| Predominant Lan                            | d Use: commercial    |                         | Mean I                         | Depth to    | Ground Water:           | >=5ft            |     |
| Sanitary System:                           | Septic Mu            | nicipal Sewer           | Water                          | Supply:     | On Site Well            | ✓ Public Water   |     |
| Storm Drainage                             | e System Within      | Catchment               |                                |             |                         |                  |     |
| Piped: 100%                                | <u>6</u> Oper        | Channels:               | 0%                             |             |                         |                  |     |
| Area Drained by                            | System:              | 100%                    |                                |             |                         |                  |     |
| Location in Catch                          | ment: Headwate       | ers Middle              | Lower                          | ✓ AII       |                         |                  |     |
| Open Channel Li                            | ning- Vegetation:    | 0%                      | Riprap:                        | 0%          | Concrete:               | 0% Other:        | 0%  |
| Existing IMP(s)                            | /BMP(s)              |                         |                                |             |                         |                  |     |
| SDI ID:                                    | Type (numb           | per from Shee           | ts 4 & 5): _                   |             | Age:                    | <u></u>          |     |
| Closest Road Inte                          | ersection to IMP / E | BMP:                    |                                |             |                         |                  |     |
| Catchment Area                             | Treated (ac):        |                         | Per                            | centage (   | Catchment Treat         | ed:              |     |
| WQ <sub>v</sub> Provided:                  | YES NO               | Re <sub>v</sub> Provide | ed: YES                        | □NO         | C <sub>p</sub> Provided | l: ☐YES          | □NO |
| SDI ID:                                    | Type (numb           | per from Shee           | ts 4 & 5): _                   |             | Age:                    |                  |     |
| Closest Road Inte                          | ersection to IMP / E | BMP:                    |                                |             |                         |                  |     |
| Catchment Area                             | Treated (ac):        |                         | Per                            | centage (   | Catchment Treat         |                  |     |
| WQ <sub>v</sub> Provided:                  | YES NO               | Re <sub>v</sub> Provide | ed: YES                        | □NO         | C <sub>p</sub> Provided | l: □YES          | □NO |
| SDI ID:                                    | Type (numb           | per from Shee           | ts 4 & 5): _                   |             | Age:                    |                  |     |
| Closest Road Inte                          | ersection to IMP / E | BMP:                    |                                |             |                         |                  |     |
|                                            | Treated (ac):        |                         |                                |             | Catchment Treat         | ed:              | _   |
| WQ <sub>v</sub> Provided:                  | YES NO               | Re <sub>v</sub> Provide | ed: YES                        | NO          | C <sub>p</sub> Provided | l: ☐YES          | □NO |

Site ID: BORD Catchment ID: GB08

### UPPER PATUXENT RIVER WATERSHED RESTORATION ACTION STRATEGY (WRAS) FORM 2 -- Site Information

| Site Name: <u>Borders</u>                                                             | Address: 4420 Mitchellville Rd., Bowie MD, 20716                                   |  |  |  |  |  |
|---------------------------------------------------------------------------------------|------------------------------------------------------------------------------------|--|--|--|--|--|
| Site Owner: BB Bowie Assoc. LLC                                                       |                                                                                    |  |  |  |  |  |
| State Plane Coordinates of Site Centroid:                                             | X: <u>1391586</u> Y: <u>467593</u> Date: <u>4/15/03</u>                            |  |  |  |  |  |
| Personnel: PM                                                                         | Weather: sunny, 80F deg                                                            |  |  |  |  |  |
| Area (ac): 2.1                                                                        | Impervious Area (ac): 1.8                                                          |  |  |  |  |  |
| Percent Impervious: 86%                                                               | Soil Recharge Factor (S): 0.11                                                     |  |  |  |  |  |
| WQ <sub>v</sub> (required): 0.14                                                      | Re <sub>v</sub> (required): 0.02                                                   |  |  |  |  |  |
| Property Area (ac): 2.1                                                               | Property Area Included in Site: 98 %                                               |  |  |  |  |  |
| Amount of Catchment Occupied by Site:                                                 | <u>       8 </u> %                                                                 |  |  |  |  |  |
|                                                                                       |                                                                                    |  |  |  |  |  |
| Storm Drainage System Within Site                                                     |                                                                                    |  |  |  |  |  |
| Piped:100% Open Channels:                                                             | <del></del>                                                                        |  |  |  |  |  |
| Open Channel Lining - Vegetation: 0%                                                  | Riprap: 0% Concrete: 0% Other: 0%                                                  |  |  |  |  |  |
| Existing IMP(s) / BMP(s) (Indentified on                                              | Page 1_FORM 1_Catchment Information)                                               |  |  |  |  |  |
|                                                                                       |                                                                                    |  |  |  |  |  |
|                                                                                       |                                                                                    |  |  |  |  |  |
|                                                                                       | Ondition:       ☐ Excellent       ☐ Good       ☐ Average       ☐ Fair       ☐ Poor |  |  |  |  |  |
| SDI ID: Co                                                                            | Ondition: ☐ Excellent ☐ Good ☐ Average ☐ Fair ☐ Poor                               |  |  |  |  |  |
| Site Information                                                                      |                                                                                    |  |  |  |  |  |
| Type of Pavement: ☑ Bituminous ☐ Concret                                              | e Gravel Grid Pavers Other                                                         |  |  |  |  |  |
| Pavement Condition:                                                                   | Good Average Fair Poor                                                             |  |  |  |  |  |
| Underdrains can be easily directed to existing storm drains or daylighted: ☑ YES ☐ NO |                                                                                    |  |  |  |  |  |
| Gutter/Exterior Downspouts Present: ☐ YES ☑ NO                                        |                                                                                    |  |  |  |  |  |
| Roof Connected Directly to Storm Drain: YES NO                                        |                                                                                    |  |  |  |  |  |
| Roof Drains onto Impervious Surface:                                                  | YES NO                                                                             |  |  |  |  |  |
| Obvious Existing Drainage Problems:                                                   | ☐ Extensive ☐ Moderate ☐ Average ☐ Limited ✓ None                                  |  |  |  |  |  |
| Steep Slopes Present:                                                                 | Moderate ☐ Average ☑ Limited ☐ None                                                |  |  |  |  |  |
| Existing Landscaping:                                                                 | Moderate Average Limited None                                                      |  |  |  |  |  |
| Mature / Specimen Trees:                                                              | Moderate ☐ Average ☐ Limited ☑ None                                                |  |  |  |  |  |
| Area Available for Aboveground BMPs:   Extensive Moderate Average   Limited None      |                                                                                    |  |  |  |  |  |
| Existing Cover of Potential Aboveground BMI                                           | P Locations:                                                                       |  |  |  |  |  |
|                                                                                       | Pavement Other Impervious                                                          |  |  |  |  |  |