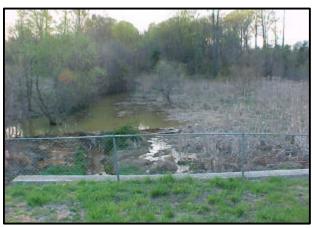

## UPPER PATUXENT RIVER WATERSHED RESTORATION ACTION STRATEGY (WRAS) FORM 2 -- Site Information (concluded)

| Com                | mercial / Insti   | itutional                                                                 |                                                                                                   |  |  |  |  |
|--------------------|-------------------|---------------------------------------------------------------------------|---------------------------------------------------------------------------------------------------|--|--|--|--|
| Island             | ds Present: 🗹 🛚   | YES NO                                                                    | Curb Present Around Island: ✓ YES NO                                                              |  |  |  |  |
| Groui              | nd Level of Islan | nd Relative to Pavement:                                                  | ✓ Above ☐ Equal ☐ Below                                                                           |  |  |  |  |
| Island             | d Landscaping:    | ☐ Impervious ☐ Bare Earth ☐ Trees (<2 in. DBH) ☑                          | ☐ Gravel ☑ Grass ☐ Mulch ☑ Herbaceous Plants ☑ Shrubs  Trees (2 - 6 in. DBH) ☐ Trees (>6 in. DBH) |  |  |  |  |
| Trees              | have sufficient   | spacing to allow IMPs                                                     | ]YES □ NO                                                                                         |  |  |  |  |
| Parki              | ng area that car  | n be directed to potential treat                                          | tment area with little grading: 100%                                                              |  |  |  |  |
| SITE               | SUMMARY           |                                                                           |                                                                                                   |  |  |  |  |
| $WQ_v$             | (provided):       |                                                                           | Re <sub>v</sub> (provided):                                                                       |  |  |  |  |
| Area Treated (ac): |                   |                                                                           | Impervious Area Treated (ac):                                                                     |  |  |  |  |
| Area Treated (%) : |                   |                                                                           | Impervious Area Treated (%):                                                                      |  |  |  |  |
| Phot               | ographs           |                                                                           |                                                                                                   |  |  |  |  |
| No.                | 615               | Description: looking                                                      | west to north end of complex                                                                      |  |  |  |  |
| No.                | 616               | Description: looking east across north side of complex                    |                                                                                                   |  |  |  |  |
| No.                | 617               | Description: looking south across west side of complex                    |                                                                                                   |  |  |  |  |
| No.                | 618               | Description: looking southeast along west side of complex                 |                                                                                                   |  |  |  |  |
| No.                | 619               | Description: looking north at south side of complex                       |                                                                                                   |  |  |  |  |
| No.                | 620               | Description: looking northwest along stream (upstream)                    |                                                                                                   |  |  |  |  |
| No.                | 621               | Description: looking northwest at east side of complex                    |                                                                                                   |  |  |  |  |
| No.                | 622               | Description: looking southwest at east side of complex across parking lot |                                                                                                   |  |  |  |  |
| No.                | 54                | Description: Front of building                                            |                                                                                                   |  |  |  |  |
| No.                | 65                | Description: Rear of building                                             |                                                                                                   |  |  |  |  |
| Com                | ments             |                                                                           |                                                                                                   |  |  |  |  |
|                    |                   |                                                                           |                                                                                                   |  |  |  |  |
|                    |                   |                                                                           |                                                                                                   |  |  |  |  |
|                    |                   |                                                                           |                                                                                                   |  |  |  |  |
|                    |                   |                                                                           |                                                                                                   |  |  |  |  |
|                    |                   |                                                                           |                                                                                                   |  |  |  |  |

### UPPER PATUXENT RIVER WATERSHED RESTORATION ACTION STRATEGY (WRAS) FORM 2 -- Site Information

615 616

617 618

619 620

Site ID: BORD Catchment ID: GB08