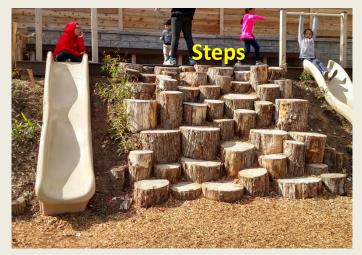

# Nature Play Spaces & Playground Safety Standards

Maryland Nature Play Space Workshop

October 28, 2015



Cheryl Corson, RLA, ASLA, CPSI <u>www.cherylcorson.com</u>

What is a public playground?

What applies & when?

ADA mandatory



F1487-11

F1292

F1951

others



What are we protecting for?





What is a CPSI?

#### **Some Terminology**







"Use Zone" vs. "Fall Height" & "designated play surface"

Head entrapment hazard due to partially bounded opening

# **Major Hazard Types**



Entanglement & Crush/Shear Hazards





**Protrusion Hazards** 

## Safety Standards & Some Typical Nature Play Elements











### **Safety Surfacing Requirements**

| Inches | Of | (Loose-Fill Material)    | Protects to | Fall Height (feet) |
|--------|----|--------------------------|-------------|--------------------|
| 6*     |    | Shredded/recycled rubber |             | 10                 |
| 9      |    | Sand                     |             | 4                  |
| 9      |    | Pea Gravel               |             | 5                  |
| 9      |    | Wood mulch (non-CCA)     |             | 7                  |
| 9      |    | Wood chips               |             | 10                 |



Variety of surfacing

Terminology: "Critical Height"



Drainage layer below EWF







Maintenance staff training and hand weeding will be necessary.

Plants are not included in the CPSI's scope of work.