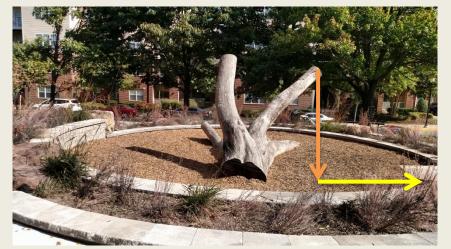

### **Safety Surfacing Requirements**

| Inches | Of | (Loose-Fill Material)    | Protects to | Fall Height (feet) |
|--------|----|--------------------------|-------------|--------------------|
| 6*     |    | Shredded/recycled rubber |             | 10                 |
| 9      |    | Sand                     |             | 4                  |
| 9      |    | Pea Gravel               |             | 5                  |
| 9      |    | Wood mulch (non-CCA)     |             | 7                  |
| 9      |    | Wood chips               |             | 10                 |

Variety of surfacing

Terminology: "Critical Height"

Drainage layer below EWF

Maintenance staff training and hand weeding will be necessary.

Plants are not included in the CPSI's scope of work.