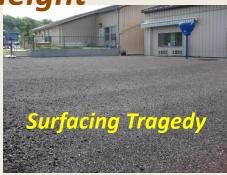

### **Safety Surfacing Requirements**

| Inches | Of | (Loose-Fill Material)    | Protects to | Fall Height (feet) |
|--------|----|--------------------------|-------------|--------------------|
| 6*     |    | Shredded/recycled rubber |             | 10                 |
| 9      |    | Sand                     |             | 4                  |
| 9      |    | Pea Gravel               |             | 5                  |
| 9      |    | Wood mulch (non-CCA)     |             | 7                  |
| 9      |    | Wood chips               |             | 10                 |

Variety of surfacing

Terminology: "Critical Height"

Drainage layer below EWF

Maintenance staff training and hand weeding will be necessary.

Plants are not included in the CPSI's scope of work.