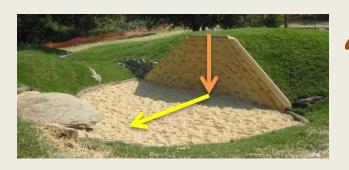

Variety of surfacing

Terminology: "Critical Height"

Drainage layer below EWF

Maintenance staff training and hand weeding will be necessary.

Plants are not included in the CPSI's scope of work.