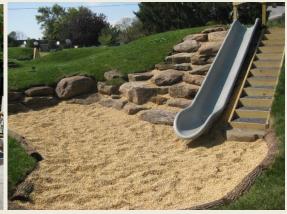

### **Safety Surfacing Requirements**

| Inches | Of | (Loose-Fill Material)    | Protects to | Fall Height (feet) |
|--------|----|--------------------------|-------------|--------------------|
| 6*     |    | Shredded/recycled rubber |             | 10                 |
| 9      |    | Sand                     |             | 4                  |
| 9      |    | Pea Gravel               |             | 5                  |
| 9      |    | Wood mulch (non-CCA)     |             | 7                  |
| 9      |    | Wood chips               |             | 10                 |

Variety of surfacing

Terminology: "Critical Height"

Drainage layer below EWF

Maintenance staff training and hand weeding will be necessary.

Plants are not included in the CPSI's scope of work.