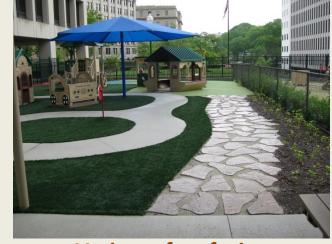

d entrapment hazard due to partially bounded opening

# **Major Hazard Types**



Entanglement & Crush/Shear Hazards





**Protrusion Hazards** 

## Safety Standards & Some Typical Nature Play Elements











### **Safety Surfacing Requirements**

| Inches | Of | (Loose-Fill Material)    | Protects to | Fall Height (feet) |
|--------|----|--------------------------|-------------|--------------------|
| 6*     |    | Shredded/recycled rubber |             | 10                 |
| 9      |    | Sand                     |             | 4                  |
| 9      |    | Pea Gravel               |             | 5                  |
| 9      |    | Wood mulch (non-CCA)     |             | 7                  |
| 9      |    | Wood chips               |             | 10                 |



Variety of surfacing

Terminology: "Critical Height"



Drainage layer below EWF







Maintenance staff training and hand weeding will be necessary.

Plants are not included in the CPSI's scope of work.

#### **Documentation**

Terminology: "Audit" vs. "Inspection"

Labeling – manufacturer/designer Inventory of elements and parts – designer should provide Signage – age appropriateness, adult supervision recommended

**Determine Routine inspection frequency** 

Designer should write a maintenance document for custom elements

Document inspections, repairs, routine maintenance, accidents

#### **Time for Questions**