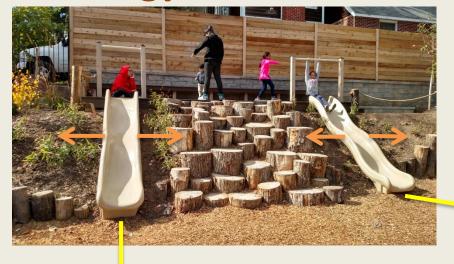

#### **Some Terminology**

"Use Zone" vs. "Fall Height" & "designated play surface"

Head entrapment hazard due to partially bounded opening

Variety of surfacing

Terminology: "Critical Height"

Drainage layer below EWF

Maintenance staff training and hand weeding will be necessary.

Plants are not included in the CPSI's scope of work.