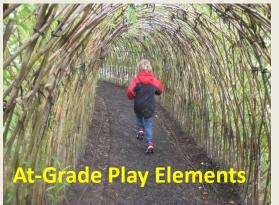

# Nature Play Spaces & Playground Safety Standards

Maryland Nature Play Space Workshop

October 28, 2015



Cheryl Corson, RLA, ASLA, CPSI <u>www.cherylcorson.com</u>

What is a public playground?

What applies & when?

ADA mandatory



F1487-11

F1292

F1951

others



What are we protecting for?





What is a CPSI?

#### **Some Terminology**







"Use Zone" vs. "Fall Height" & "designated play surface"

Head entrapment hazard due to partially bounded opening

# **Major Hazard Types**



Entanglement & Crush/Shear Hazards





**Protrusion Hazards** 

## Safety Standards & Some Typical Nature Play Elements











### **Safety Surfacing Requirements**

| Inches | Of | (Loose-Fill Material)    | Protects to | Fall Height (feet) |
|--------|----|--------------------------|-------------|--------------------|
| 6*     |    | Shredded/recycled rubber |             | 10                 |
| 9      |    | Sand                     |             | 4                  |
| 9      |    | Pea Gravel               |             | 5                  |
| 9      |    | Wood mulch (non-CCA)     |             | 7                  |
| 9      |    | Wood chips               |             | 10                 |



Variety of surfacing

Terminology: "Critical Height"



Drainage layer below EWF







Maintenance staff training and hand weeding will be necessary.

Plants are not included in the CPSI's scope of work.

##