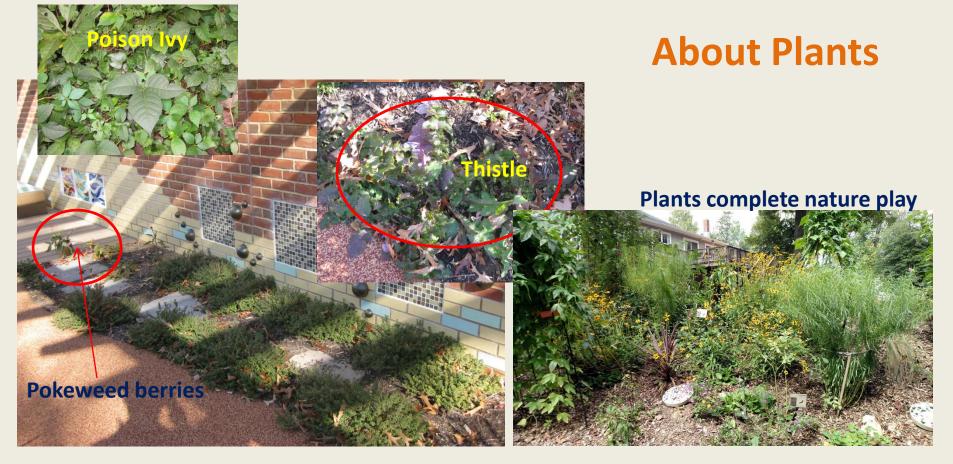

Variety of surfacing

Terminology: "Critical Height"

Drainage layer below EWF

Maintenance staff training and hand weeding will be necessary.

Plants are not included in the CPSI's scope of work.