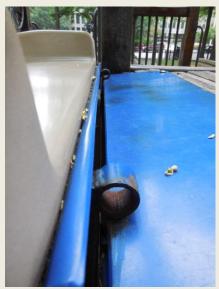

# **Major Hazard Types**

Entanglement & Crush/Shear Hazards

**Protrusion Hazards** 