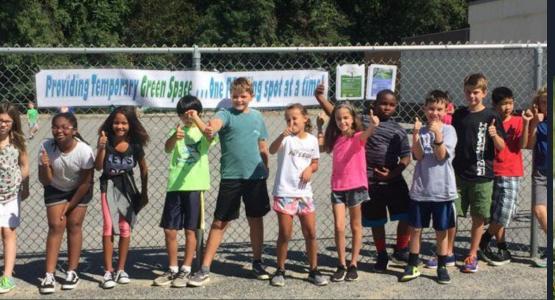

# In Howard County Schools

Mrs. Redd @MrsRedd101 · Sep 15

The students enjoyed International "Park"ing Day #parkingday #projectgreenclassrooms #MDKidsOutdoors

HCPSS @HCPSS · Sep 15

TY @m|msuper for donating your spot for #PARKingDay, giving staff & students a chance to enjoy the outdoors! #findyourpark #MDkidsoutdoors