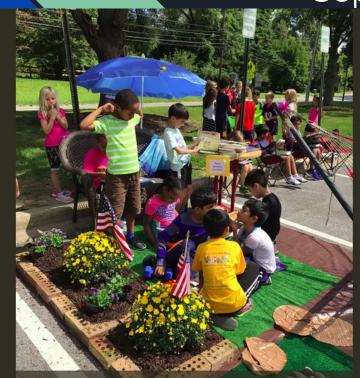

# In Howard County Schools

Our park was open and ready for visitors bright and early today. #projectgreenclassrooms #MDkidsoutdoors

Parking Day

September 2017

At MDOT MD Port Admin.