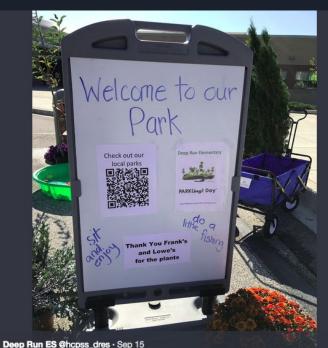

# In Howard County Schools

Our park was open and ready for visitors bright and early today. #projectgreenclassrooms #MDkidsoutdoors

Parking Day

September 2017

At MDOT MD Port Admin.