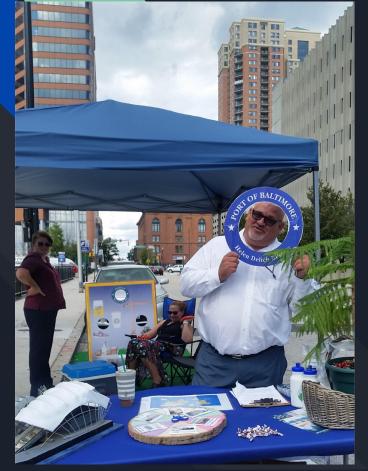

# In Howard County Schools

Our park was open and ready for visitors bright and early today. #projectgreenclassrooms #MDkidsoutdoors

Parking Day

September 2017

At MDOT MD Port Admin.