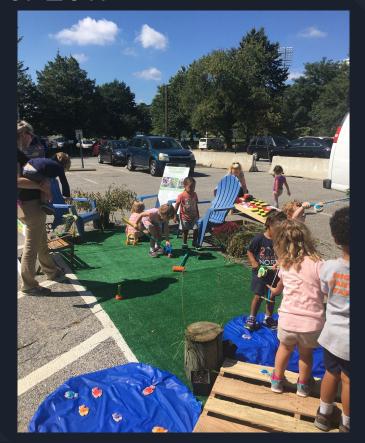

# In Howard County Schools

Our park was open and ready for visitors bright and early today. #projectgreenclassrooms #MDkidsoutdoors

Parking Day

September 2017

At MDOT MD Port Admin.