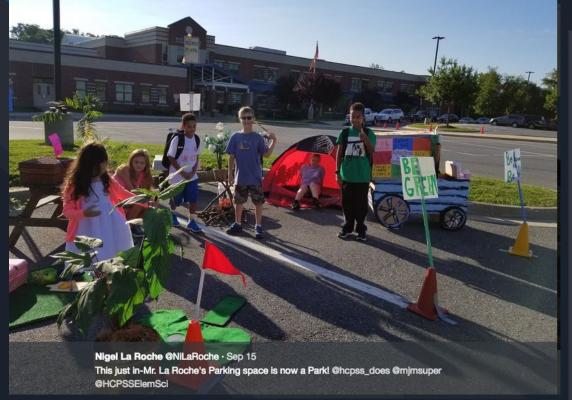

# In Howard County Schools

AES GT Mrs. Young @MrsYoungGT · Sep 15

5th Graders rocked #PARKingDay @hcpss\_aes! All students came to enjoy our campsite, beach & backyard. #getoutside @HCPSSElemSci #hcpss #park