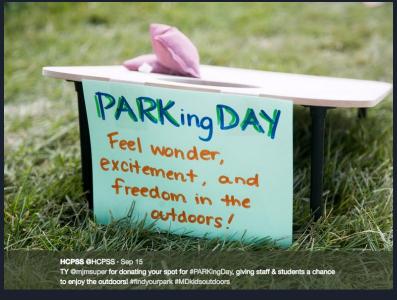

# In Howard County Schools

Mrs. Redd @MrsRedd101 · Sep 15

The students enjoyed International "Park"ing Day #parkingday #projectgreenclassrooms #MDKidsOutdoors

HCPSS @HCPSS · Sep 15

TY @m|msuper for donating your spot for #PARKingDay, giving staff & students a chance to enjoy the outdoors! #findyourpark #MDkidsoutdoors