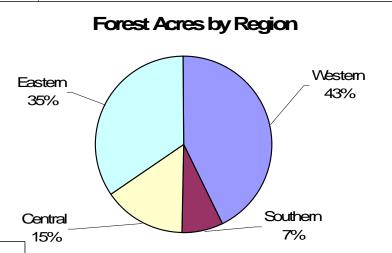

| ACRES BURNED BY REGION |        |       |                |       |
|------------------------|--------|-------|----------------|-------|
| Region                 | Forest | Marsh | Non-<br>Forest | Total |
| Western                | 199.6  | 0.0   | 9.7            | 209.3 |
| Southern               | 34.9   | 3.8   | 10.8           | 49.5  |
| Central                | 70.2   | 0.0   | 40.8           | 111.0 |
| Eastern                | 161.9  | 263.7 | 41.9           | 467.5 |
| Totals                 | 466.6  | 267.5 | 103.2          | 837.3 |