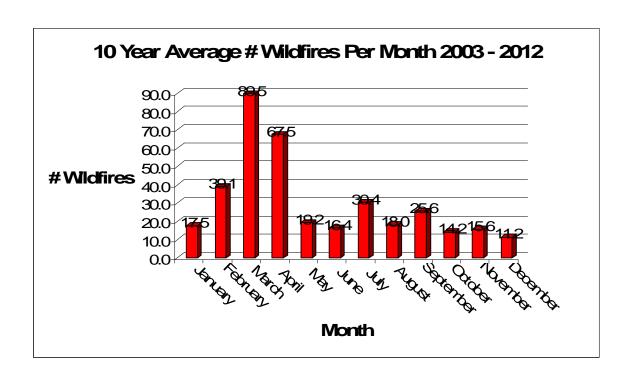

|          |                                    |           |

# 2012 Wildfires by Month

|              | 2012    |           |  |
|--------------|---------|-----------|--|
| Month        | # Fires | Ac Burned |  |
| January      | 5       | 8.2       |  |
| February     | 11      | 106.9     |  |
| March        | 29      | 78.9      |  |
| April        | 39      | 112.9     |  |
| Мау          | 3       | 4.9       |  |
| June         | 12      | 51.9      |  |
| July         | 28      | 249.1     |  |
| August       | 8       | 3.6       |  |
| September    | 4       | 5.5       |  |
| October      | 3       | 9.0       |  |
| November     | 14      | 204.5     |  |
| December     | 3       | 1.9       |  |
| Grand Totals | 159     | 837.3     |  |







# **Current Year vs. 5 Year Average**





# **Current Year vs. 10 Year Average**





## **Wildfire Cause**





**2012 Regional Statistics** 

| Region   | # Fires | Acres<br>Burned |
|----------|---------|-----------------|
|          |         |                 |
| Western  | 30      | 209.3           |
| Southern | 45      | 49.5            |
| Central  | 24      | 111.0           |
| Eastern  | 60      | 467.5           |
| Totals   | 159     | 837.3           |



| ACRES BURNED BY REGION |        |       |                |       |
|------------------------|--------|-------|----------------|-------|
| Region                 | Forest | Marsh | Non-<br>Forest | Total |
| Western                | 199.6  | 0.0   | 9.7            | 209.3 |
| Southern               | 34.9   | 3.8   | 10