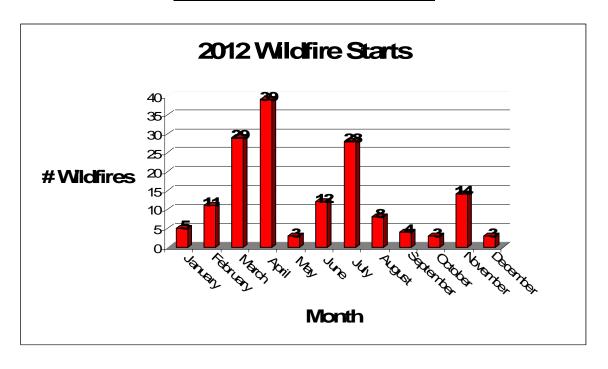

# 2012 Wildfires by Month

|              | 2012    |           |  |
|--------------|---------|-----------|--|
| Month        | # Fires | Ac Burned |  |
| January      | 5       | 8.2       |  |
| February     | 11      | 106.9     |  |
| March        | 29      | 78.9      |  |
| April        | 39      | 112.9     |  |
| Мау          | 3       | 4.9       |  |
| June         | 12      | 51.9      |  |
| July         | 28      | 249.1     |  |
| August       | 8       | 3.6       |  |
| September    | 4       | 5.5       |  |
| October      | 3       | 9.0       |  |
| November     | 14      | 204.5     |  |
| December     | 3       | 1.9       |  |
| Grand Totals | 159     | 837.3     |  |