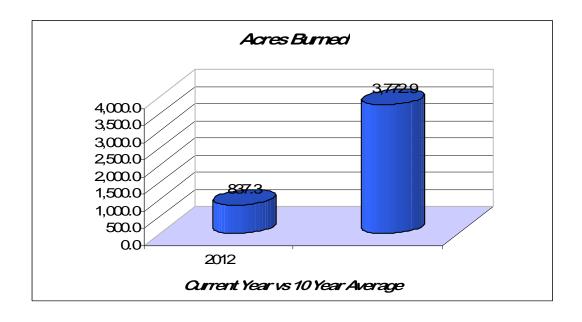

# **Current Year vs. 10 Year Average**

# 2012 Wildfires by Month

|              | 2012    |           |  |
|--------------|---------|-----------|--|
| Month        | # Fires | Ac Burned |  |
| January      | 5       | 8.2       |  |
| February     | 11      | 106.9     |  |
| March        | 29      | 78.9      |  |
| April        | 39      | 112.9     |  |
| Мау          | 3       | 4.9       |  |
| June         | 12      | 51.9      |  |
| July         | 28      | 249.1     |  |
| August       | 8       | 3.6       |  |
| September    | 4       | 5.5       |  |
| October      | 3       | 9.0       |  |
| November     | 14      | 204.5     |  |
| December     | 3       | 1.9       |  |
| Grand Totals | 159     | 837.3     |  |