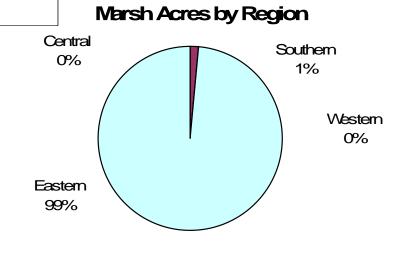

| ACRES BURNED BY REGION |        |       |                |       |
|------------------------|--------|-------|----------------|-------|
| Region                 | Forest | Marsh | Non-<br>Forest | Total |
| Western                | 199.6  | 0.0   | 9.7            | 209.3 |
| Southern               | 34.9   | 3.8   | 10.8           | 49.5  |
| Central                | 70.2   | 0.0   | 40.8           | 111.0 |
| Eastern                | 161.9  | 263.7 | 41.9           | 467.5 |
| Totals                 | 466.6  | 267.5 | 103.2          | 837.3 |