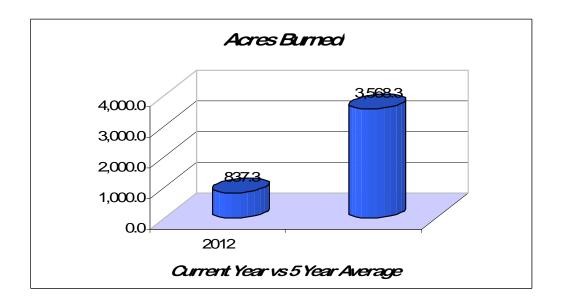

# **Current Year vs. 5 Year Average**

# 2012 Wildfires by Month

|              | 2012    |           |  |
|--------------|---------|-----------|--|
| Month        | # Fires | Ac Burned |  |
| January      | 5       | 8.2       |  |
| February     | 11      | 106.9     |  |
| March        | 29      | 78.9      |  |
| April        | 39      | 112.9     |  |
| Мау          | 3       | 4.9       |  |
| June         | 12      | 51.9      |  |
| July         | 28      | 249.1     |  |
| August       | 8       | 3.6       |  |
| September    | 4       | 5.5       |  |
| October      | 3       | 9.0       |  |
| November     | 14      | 204.5     |  |
| December     | 3       | 1.9       |  |
| Grand Totals | 159     | 837.3     |  |

## **Wildfire Cause**

**2012 Regional Statistics** 

| Region   | # Fires | Acres<br>Burned |
|----------|---------|-----------------|
|          |         |                 |
| Western  | 30      | 209.3           |
| Southern | 45      | 49.5            |
| Central  | 24      | 111.0           |
| Eastern  | 60      | 467.5           |
| Totals   | 159     | 837.3           |