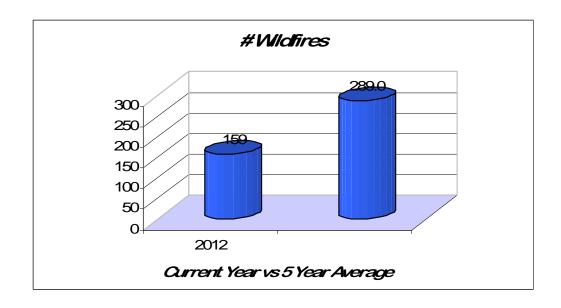

|                                    |           |

# 2012 Wildfires by Month

|              | 2012    |           |  |
|--------------|---------|-----------|--|
| Month        | # Fires | Ac Burned |  |
| January      | 5       | 8.2       |  |
| February     | 11      | 106.9     |  |
| March        | 29      | 78.9      |  |
| April        | 39      | 112.9     |  |
| Мау          | 3       | 4.9       |  |
| June         | 12      | 51.9      |  |
| July         | 28      | 249.1     |  |
| August       | 8       | 3.6       |  |
| September    | 4       | 5.5       |  |
| October      | 3       | 9.0       |  |
| November     | 14      | 204.5     |  |
| December     | 3       | 1.9       |  |
| Grand Totals | 159     | 837.3     |  |







# **Current Year vs. 5 Year Average**





# **Current Year vs. 10 Year Average**





## **Wildfire Cause**





**2012 Regional Statistics** 

| Region   | # Fires | Acres<br>Burned |
|----------|---------|-----------------|
|          |         |                 |
| Western  | 30      | 209.3           |
| Southern | 45      | 49.5            |
| Central  | 24      | 111.0           |
| Eastern  | 60      | 467.5           |
| Totals   | 159     | 837.3           |



| ACRES BURNED BY REGION |        |       |                |       |
|------------------------|--------|-------|----------------|-------|
| Region                 | Forest | Marsh | Non-<br>Forest | Total |
| Western                | 199.6  | 0.0   | 9.7            | 209.3 |
| Southern               | 34.9   | 3.8   | 10.8           | 49.5  |
| Central