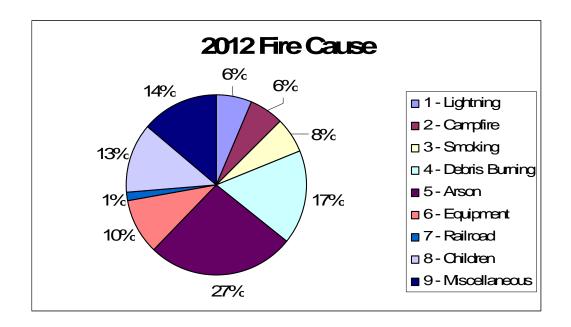

## **Wildfire Cause**

**2012 Regional Statistics** 

| Region   | # Fires | Acres<br>Burned |
|----------|---------|-----------------|
|          |         |                 |
| Western  | 30      | 209.3           |
| Southern | 45      | 49.5            |
| Central  | 24      | 111.0           |
| Eastern  | 60      | 467.5           |
| Totals   | 159     | 837.3           |

4. Program: Cooperative Fire Protection

**5. Source:** Maryland Forest Service

| 4.110gram. Cooperative Fire 110tection              |          | 3. Source. Maryland Potest Scivice |           |
|-----------------------------------------------------|----------|------------------------------------|-----------|
| ITEM (a)                                            | LINE (b) | NUMBER<br>(c)                      | ACRES (d) |
| 6. Protective status:<br>a. TOTAL ACREAGE PROTECTED | 1        |                                    | 3,200,000 |
| 7. Wildfires and acres burned by causes;            |          |                                    |           |
| a. Lightning                                        | 2        | 10                                 | 155       |
| b. Campfire                                         | 3        | 10                                 | 19        |
| c. Smoking                                          | 4        | 10                                 | 62        |
| d. Debris burning                                   | 5        | 27                                 | 67        |
| e. Arson                                            | 6        | 42                                 | 342       |
| f. Equipment Use                                    | 7        | 16                                 | 102       |
| g. Railroads                                        | 8        | 2                                  | 20        |
| h. Children                                         | 9        | 20                                 | 11        |
| i. Miscellaneous                                    | 10       | 22                                 | 59        |
| j. TOTAL (add lines 7a through 7i)                  | 11       | 159                                | 837       |
| 8. Wildfire and acres burned by size class          |          |                                    |           |
| a. Class A - 0.25 acres or less                     | 12       | 58                                 | 8         |
| b. Class B - 0.26 to 9 acres                        | 13       | 88                                 | 153       |
| c. Class C - 10 to 99 acres                         | 14       | 11                                 | 421       |
| d. Class D - 100 to 299 acres                       | 15       | 2                                  | 255       |
| e. Class E - 300 to 999 acres                       | 16       | 0                                  | 0         |
| f. Class F - 1000 to 4999 acres                     | 17       | 0                                  | 0         |
| g. Class G - 5000 acres or more                     | 18       | 0                                  | 0         |
| h. TOTAL (add lines 8a through 8g)                  | 19       | 159                                | 837       |
|                                                     |          |                                    |           |