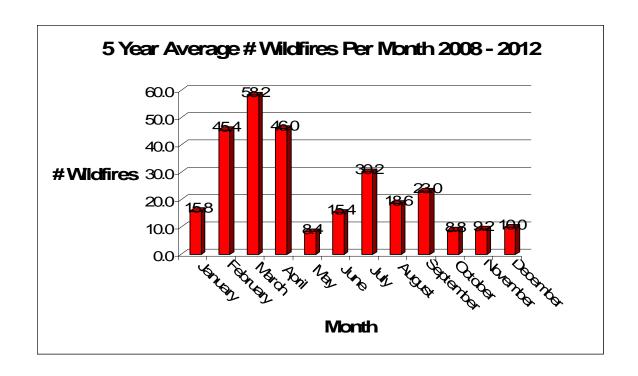

|          |                                    |           |

# 2012 Wildfires by Month

|              | 2012    |           |  |
|--------------|---------|-----------|--|
| Month        | # Fires | Ac Burned |  |
| January      | 5       | 8.2       |  |
| February     | 11      | 106.9     |  |
| March        | 29      | 78.9      |  |
| April        | 39      | 112.9     |  |
| Мау          | 3       | 4.9       |  |
| June         | 12      | 51.9      |  |
| July         | 28      | 249.1     |  |
| August       | 8       | 3.6       |  |
| September    | 4       | 5.5       |  |
| October      | 3       | 9.0       |  |
| November     | 14      | 204.5     |  |
| December     | 3       | 1.9       |  |
| Grand Totals | 159     | 837.3     |  |







# **Current Year vs. 5 Year Average**





# **Current Year vs. 10 Year Average**





## **Wildfire Cause**





**2012 Regional Statistics** 

| Region   | # Fires | Acres<br>Burned |
|----------|---------|-----------------|
|          |         |                 |
| Western  | 30      | 209.3           |
| Southern | 45      | 49.5            |
| Central  | 24      | 111.0           |
| Eastern  | 60      | 467.5           |
| Totals   | 159     | 837.3           |



| ACRES BURNED BY REGION |        |       |                |       |
|------------------------|--------|-------|----------------|-------|
| Region                 | Forest | Marsh | Non-<br>Forest | Total |
| Western                | 199.6  | 0.0   | 9.7            | 209.3 |
| Southern               | 34.9   | 3.8   |