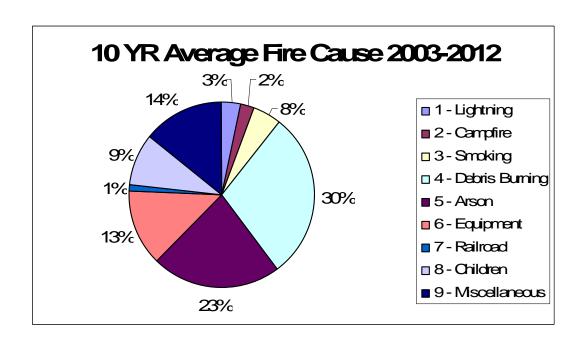

# **Current Year vs. 10 Year Average**

4. Program: Cooperative Fire Protection

**5. Source:** Maryland Forest Service

| 4.110gram. Cooperative Fire 110tection              |          | 3. Source. Maryland Potest Scivice |           |
|-----------------------------------------------------|----------|------------------------------------|-----------|
| ITEM (a)                                            | LINE (b) | NUMBER<br>(c)                      | ACRES (d) |
| 6. Protective status:<br>a. TOTAL ACREAGE PROTECTED | 1        |                                    | 3,200,000 |
| 7. Wildfires and acres burned by causes;            |          |                                    |           |
| a. Lightning                                        | 2        | 10                                 | 155       |
| b. Campfire                                         | 3        | 10                                 | 19        |
| c. Smoking                                          | 4        | 10                                 | 62        |
| d. Debris burning                                   | 5        | 27                                 | 67        |
| e. Arson                                            | 6        | 42                                 | 342       |
| f. Equipment Use                                    | 7        | 16                                 | 102       |
| g. Railroads                                        | 8        | 2                                  | 20        |
| h. Children                                         | 9        | 20                                 | 11        |
| i. Miscellaneous                                    | 10       | 22                                 | 59        |
| j. TOTAL (add lines 7a through 7i)                  | 11       | 159                                | 837       |
| 8. Wildfire and acres burned by size class          |          |                                    |           |
| a. Class A - 0.25 acres or less                     | 12       | 58                                 | 8         |
| b. Class B - 0.26 to 9 acres                        | 13       | 88                                 | 153       |
| c. Class C - 10 to 99 acres                         | 14       | 11                                 | 421       |
| d. Class D - 100 to 299 acres                       | 15       | 2                                  | 255       |
| e. Class E - 300 to 999 acres                       | 16       | 0                                  | 0         |
| f. Class F - 1000 to 4999 acres                     | 17       | 0                                  | 0         |
| g. Class G - 5000 acres or more                     | 18       | 0                                  | 0         |
| h. TOTAL (add lines 8a through 8g)                  | 19       | 159                                | 837       |
|                                                     |          |                                    |           |