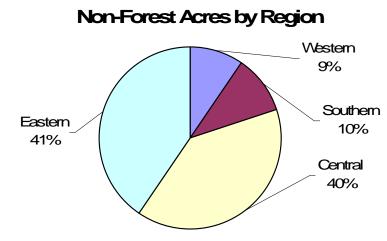

| ACRES BURNED BY REGION |        |       |                |       |
|------------------------|--------|-------|----------------|-------|
| Region                 | Forest | Marsh | Non-<br>Forest | Total |
| Western                | 199.6  | 0.0   | 9.7            | 209.3 |
| Southern               | 34.9   | 3.8   | 10.8           | 49.5  |
| Central                | 70.2   | 0.0   | 40.8           | 111.0 |
| Eastern                | 161.9  | 263.7 | 41.9           | 467.5 |
| Totals                 | 466.6  | 267.5 | 103.2          | 837.3 |