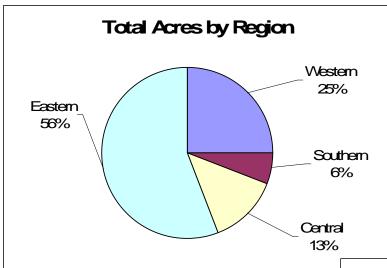

| ACRES BURNED BY REGION |        |       |                |       |
|------------------------|--------|-------|----------------|-------|
| Region                 | Forest | Marsh | Non-<br>Forest | Total |
| Western                | 199.6  | 0.0   | 9.7            | 209.3 |
| Southern               | 34.9   | 3.8   | 10.8           | 49.5  |
| Central                | 70.2   | 0.0   | 40.8           | 111.0 |
| Eastern                | 161.9  | 263.7 | 41.9           | 467.5 |
| Totals                 | 466.6  | 267.5 | 103.2          | 837.3 |