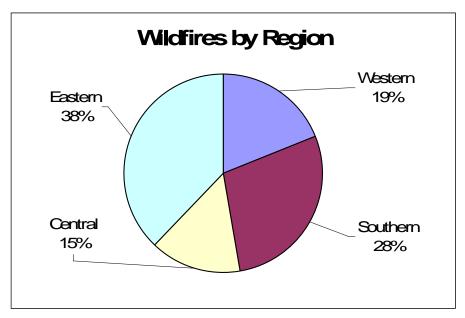

## **Wildfire Cause**

**2012 Regional Statistics** 

| Region   | # Fires | Acres<br>Burned |
|----------|---------|-----------------|
|          |         |                 |
| Western  | 30      | 209.3           |
| Southern | 45      | 49.5            |
| Central  | 24      | 111.0           |
| Eastern  | 60      | 467.5           |
| Totals   | 159     | 837.3           |