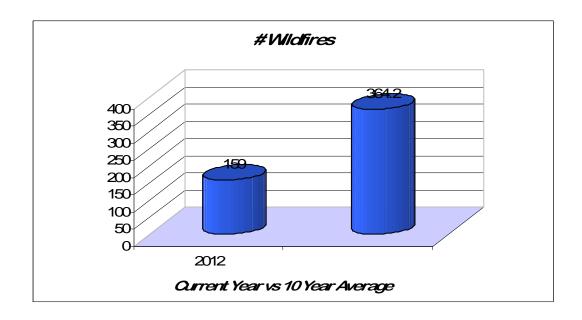

# **Current Year vs. 10 Year Average**

# 2012 Wildfires by Month

|              | 2012    |           |  |
|--------------|---------|-----------|--|
| Month        | # Fires | Ac Burned |  |
| January      | 5       | 8.2       |  |
| February     | 11      | 106.9     |  |
| March        | 29      | 78.9      |  |
| April        | 39      | 112.9     |  |
| Мау          | 3       | 4.9       |  |
| June         | 12      | 51.9      |  |
| July         | 28      | 249.1     |  |
| August       | 8       | 3.6       |  |
| September    | 4       | 5.5       |  |
| October      | 3       | 9.0       |  |
| November     | 14      | 204.5     |  |
| December     | 3       | 1.9       |  |
| Grand Totals | 159     | 837.3     |  |