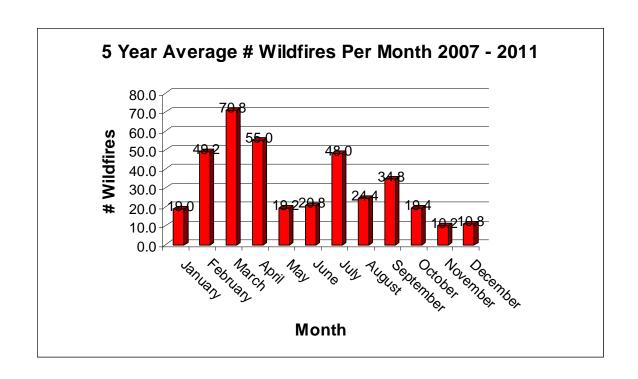

|
|                                                     |          |                                    | ES 2100 8 |

|              | 2011    |           |  |
|--------------|---------|-----------|--|
| Month        | # Fires | Ac Burned |  |
| January      | 4       | 1.7       |  |
| February     | 53      | 8,003.1   |  |
| March        | 12      | 15.7      |  |
| April        | 5       | 10.0      |  |
| Мау          | 2       | 0.2       |  |
| June         | 11      | 99.1      |  |
| July         | 19      | 130.4     |  |
| August       | 10      | 22.4      |  |
| September    | 1       | 0.2       |  |
| October      | 0       | 0.0       |  |
| November     | 5       | 25.6      |  |
| December     | 3       | 1.6       |  |
| Grand Totals | 125     | 8,310.0   |  |







# **Current Year vs. 5 Year Average**





# Current Year vs. 10 Year Average





## **Wildfire Cause**





**Regional Statistics** 

| Region   | # Fires | Acres<br>Burned |
|----------|---------|-----------------|
|          |         |                 |
| Western  | 20      | 71.7            |
|          |         |                 |
| Southern | 18      | 1303.9          |
|          |         |                 |
| Central  | 14      | 608.1           |
|          |         |                 |
| Eastern  | 73      | 6326.3          |
|          |         |                 |
| Totals   | 125     | 8310            |



| ACRES BURNED BY REGION |        |        |                |        |
|------------------------|--------|--------|----------------|--------|
| Region