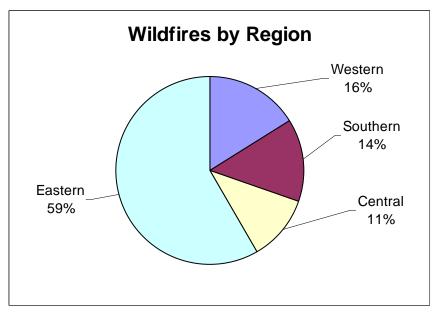

## **Wildfire Cause**

**Regional Statistics** 

| Region   | # Fires | Acres<br>Burned |
|----------|---------|-----------------|
|          |         |                 |
| Western  | 20      | 71.7            |
|          |         |                 |
| Southern | 18      | 1303.9          |
|          |         |                 |
| Central  | 14      | 608.1           |
|          |         |                 |
| Eastern  | 73      | 6326.3          |
|          |         |                 |
| Totals   | 125     | 8310            |