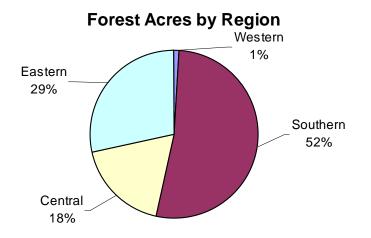

| ACRES BURNED BY REGION |        |        |                |        |
|------------------------|--------|--------|----------------|--------|
| Region                 | Forest | Marsh  | Non-<br>Forest | Total  |
| Western                | 19.2   | 0.0    | 52.5           | 71.7   |
| Southern               | 881.1  | 58.1   | 364.7          | 1303.9 |
| Central                | 305.6  | 48.0   | 254.5          | 608.1  |
| Eastern                | 482.8  | 5654.9 | 188.6          | 6326.3 |
| Totals                 | 1688.7 | 5761.0 | 860.3          | 8310.0 |