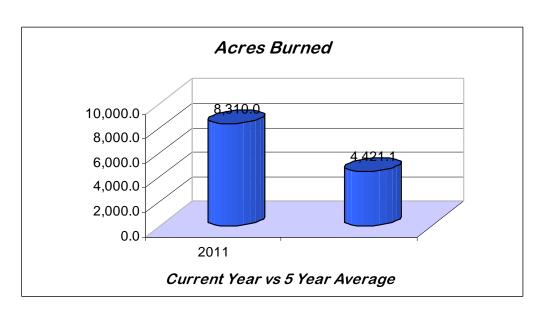

|          |                                    | ES 2100 8 |

|              | 2011    |           |  |
|--------------|---------|-----------|--|
| Month        | # Fires | Ac Burned |  |
| January      | 4       | 1.7       |  |
| February     | 53      | 8,003.1   |  |
| March        | 12      | 15.7      |  |
| April        | 5       | 10.0      |  |
| Мау          | 2       | 0.2       |  |
| June         | 11      | 99.1      |  |
| July         | 19      | 130.4     |  |
| August       | 10      | 22.4      |  |
| September    | 1       | 0.2       |  |
| October      | 0       | 0.0       |  |
| November     | 5       | 25.6      |  |
| December     | 3       | 1.6       |  |
| Grand Totals | 125     | 8,310.0   |  |







# **Current Year vs. 5 Year Average**





# Current Year vs. 10 Year Average





## **Wildfire Cause**





**Regional Statistics** 

| Region   | # Fires | Acres<br>Burned |
|----------|---------|-----------------|
|          |         |                 |
| Western  | 20      | 71.7            |
|          |         |                 |
| Southern | 18      | 1303.9          |
|          |         |                 |
| Central  | 14      | 608.1           |
|          |         |                 |
| Eastern  | 73      | 6326.3          |
|          |         |                 |
| Totals   | 125     | 8310            |



| ACRES BURNED BY REGION |        |        |                |        |
|------------------------|--------|--------|----------------|--------|
| Region                 | Forest | Marsh  | Non-<br>Forest | Total