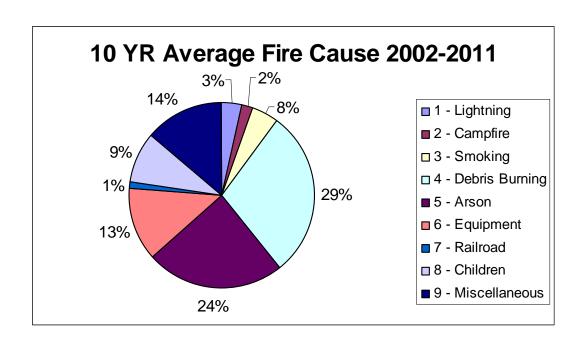

# Current Year vs. 10 Year Average

## **Wildfire Cause**

**Regional Statistics** 

| Region   | # Fires | Acres<br>Burned |
|----------|---------|-----------------|
|          |         |                 |
| Western  | 20      | 71.7            |
|          |         |                 |
| Southern | 18      | 1303.9          |
|          |         |                 |
| Central  | 14      | 608.1           |
|          |         |                 |
| Eastern  | 73      | 6326.3          |
|          |         |                 |
| Totals   | 125     | 8310            |