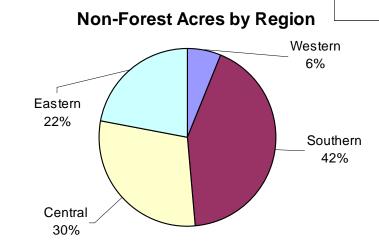

| ACRES BURNED BY REGION |        |        |                |        |
|------------------------|--------|--------|----------------|--------|
| Region                 | Forest | Marsh  | Non-<br>Forest | Total  |
| Western                | 19.2   | 0.0    | 52.5           | 71.7   |
| Southern               | 881.1  | 58.1   | 364.7          | 1303.9 |
| Central                | 305.6  | 48.0   | 254.5          | 608.1  |
| Eastern                | 482.8  | 5654.9 | 188.6          | 6326.3 |
| Totals                 | 1688.7 | 5761.0 | 860.3          | 8310.0 |