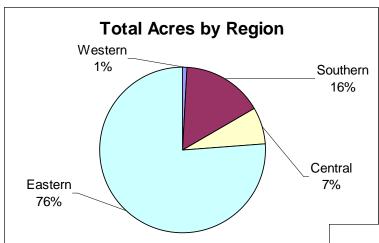

## **Wildfire Cause**

**Regional Statistics** 

| Region   | # Fires | Acres<br>Burned |
|----------|---------|-----------------|
|          |         |                 |
| Western  | 20      | 71.7            |
|          |         |                 |
| Southern | 18      | 1303.9          |
|          |         |                 |
| Central  | 14      | 608.1           |
|          |         |                 |
| Eastern  | 73      | 6326.3          |
|          |         |                 |
| Totals   | 125     | 8310            |

| ACRES BURNED BY REGION |        |        |                |        |
|------------------------|--------|--------|----------------|--------|
| Region                 | Forest | Marsh  | Non-<br>Forest | Total  |
| Western                | 19.2   | 0.0    | 52.5           | 71.7   |
| Southern               | 881.1  | 58.1   | 364.7          | 1303.9 |
| Central                | 305.6  | 48.0   | 254.5          | 608.1  |
| Eastern                | 482.8  | 5654.9 | 188.6          | 6326.3 |
| Totals                 | 1688.7 | 5761.0 | 860.3          | 8310.0 |