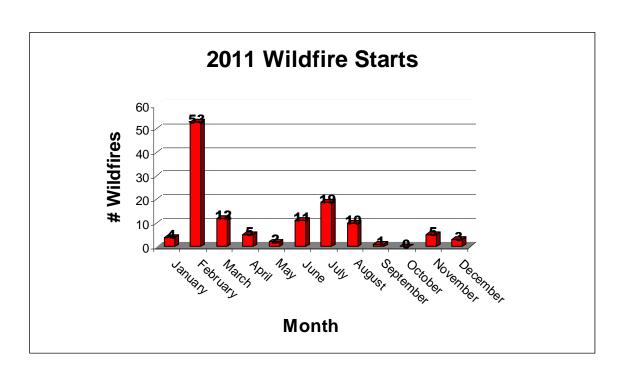

|              | 2011    |           |  |
|--------------|---------|-----------|--|
| Month        | # Fires | Ac Burned |  |
| January      | 4       | 1.7       |  |
| February     | 53      | 8,003.1   |  |
| March        | 12      | 15.7      |  |
| April        | 5       | 10.0      |  |
| Мау          | 2       | 0.2       |  |
| June         | 11      | 99.1      |  |
| July         | 19      | 130.4     |  |
| August       | 10      | 22.4      |  |
| September    | 1       | 0.2       |  |
| October      | 0       | 0.0       |  |
| November     | 5       | 25.6      |  |
| December     | 3       | 1.6       |  |
| Grand Totals | 125     | 8,310.0   |  |