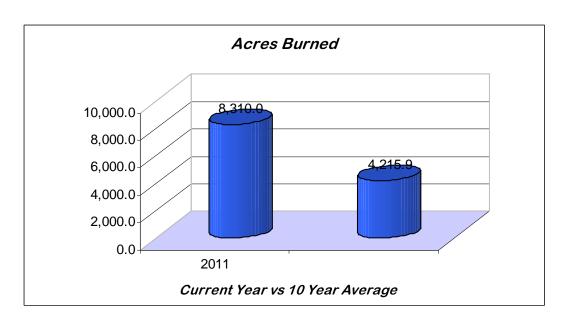

| ES 2100 8 |

|              | 2011    |           |  |
|--------------|---------|-----------|--|
| Month        | # Fires | Ac Burned |  |
| January      | 4       | 1.7       |  |
| February     | 53      | 8,003.1   |  |
| March        | 12      | 15.7      |  |
| April        | 5       | 10.0      |  |
| Мау          | 2       | 0.2       |  |
| June         | 11      | 99.1      |  |
| July         | 19      | 130.4     |  |
| August       | 10      | 22.4      |  |
| September    | 1       | 0.2       |  |
| October      | 0       | 0.0       |  |
| November     | 5       | 25.6      |  |
| December     | 3       | 1.6       |  |
| Grand Totals | 125     | 8,310.0   |  |







# **Current Year vs. 5 Year Average**





# Current Year vs. 10 Year Average





## **Wildfire Cause**





**Regional Statistics** 

| Region   | # Fires | Acres<br>Burned |
|----------|---------|-----------------|
|          |         |                 |
| Western  | 20      | 71.7            |
|          |         |                 |
| Southern | 18      | 1303.9          |
|          |         |                 |
| Central  | 14      | 608.1           |
|          |         |                 |
| Eastern  | 73      | 6326.3          |
|          |         |                 |
| Totals   | 125     | 8310            |



| ACRES BURNED BY REGION |        |        |                |        |
|------------------------|--------|--------|----------------|--------|
| Region                 | Forest | Marsh  | Non-<br>Forest | Total  |
| Western                | 19.2   | 0