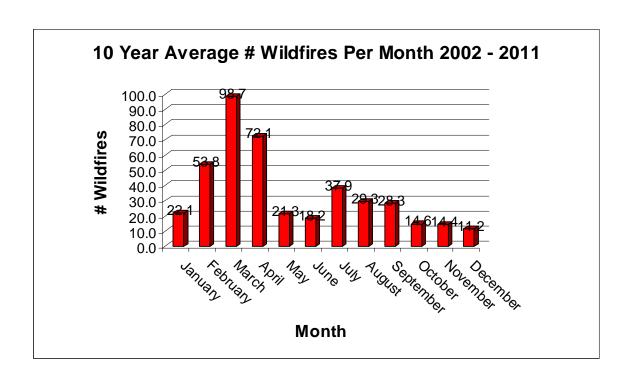

|
|                                                     |          |                                    | ES 2100 8 |

|              | 2011    |           |  |
|--------------|---------|-----------|--|
| Month        | # Fires | Ac Burned |  |
| January      | 4       | 1.7       |  |
| February     | 53      | 8,003.1   |  |
| March        | 12      | 15.7      |  |
| April        | 5       | 10.0      |  |
| Мау          | 2       | 0.2       |  |
| June         | 11      | 99.1      |  |
| July         | 19      | 130.4     |  |
| August       | 10      | 22.4      |  |
| September    | 1       | 0.2       |  |
| October      | 0       | 0.0       |  |
| November     | 5       | 25.6      |  |
| December     | 3       | 1.6       |  |
| Grand Totals | 125     | 8,310.0   |  |







# **Current Year vs. 5 Year Average**





# Current Year vs. 10 Year Average





## **Wildfire Cause**





**Regional Statistics** 

| Region   | # Fires | Acres<br>Burned |
|----------|---------|-----------------|
|          |         |                 |
| Western  | 20      | 71.7            |
|          |         |                 |
| Southern | 18      | 1303.9          |
|          |         |                 |
| Central  | 14      | 608.1           |
|          |         |                 |
| Eastern  | 73      | 6326.3          |
|          |         |                 |
| Totals   | 125     | 8310            |



| ACRES BURNED BY REGION |        |        |                |        |
|------------------------|--------|--------|----------------|--------|
| Region