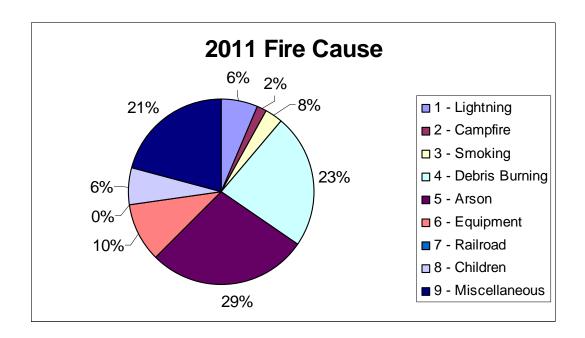

## **Wildfire Cause**

**Regional Statistics** 

| Region   | # Fires | Acres<br>Burned |
|----------|---------|-----------------|
|          |         |                 |
| Western  | 20      | 71.7            |
|          |         |                 |
| Southern | 18      | 1303.9          |
|          |         |                 |
| Central  | 14      | 608.1           |
|          |         |                 |
| Eastern  | 73      | 6326.3          |
|          |         |                 |
| Totals   | 125     | 8310            |