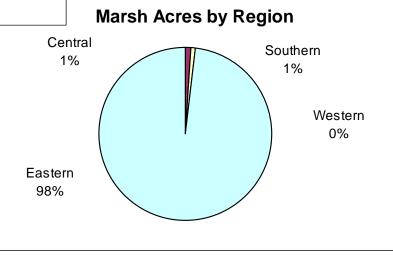

| ACRES BURNED BY REGION |        |        |                |        |
|------------------------|--------|--------|----------------|--------|
| Region                 | Forest | Marsh  | Non-<br>Forest | Total  |
| Western                | 19.2   | 0.0    | 52.5           | 71.7   |
| Southern               | 881.1  | 58.1   | 364.7          | 1303.9 |
| Central                | 305.6  | 48.0   | 254.5          | 608.1  |
| Eastern                | 482.8  | 5654.9 | 188.6          | 6326.3 |
| Totals                 | 1688.7 | 5761.0 | 860.3          | 8310.0 |