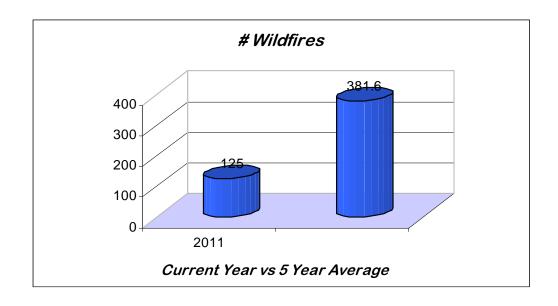

|          |                                    | ES 2100 8 |

|              | 2011    |           |  |
|--------------|---------|-----------|--|
| Month        | # Fires | Ac Burned |  |
| January      | 4       | 1.7       |  |
| February     | 53      | 8,003.1   |  |
| March        | 12      | 15.7      |  |
| April        | 5       | 10.0      |  |
| Мау          | 2       | 0.2       |  |
| June         | 11      | 99.1      |  |
| July         | 19      | 130.4     |  |
| August       | 10      | 22.4      |  |
| September    | 1       | 0.2       |  |
| October      | 0       | 0.0       |  |
| November     | 5       | 25.6      |  |
| December     | 3       | 1.6       |  |
| Grand Totals | 125     | 8,310.0   |  |







# **Current Year vs. 5 Year Average**





# Current Year vs. 10 Year Average





## **Wildfire Cause**





**Regional Statistics** 

| Region   | # Fires | Acres<br>Burned |
|----------|---------|-----------------|
|          |         |                 |
| Western  | 20      | 71.7            |
|          |         |                 |
| Southern | 18      | 1303.9          |
|          |         |                 |
| Central  | 14      | 608.1           |
|          |         |                 |
| Eastern  | 73      | 6326.3          |
|          |         |                 |
| Totals   | 125     | 8310            |



| ACRES BURNED BY REGION |        |        |                |        |
|------------------------|--------|--------|----------------|--------|
| Region                 | Forest | Marsh  | Non-<br>Forest | Tota