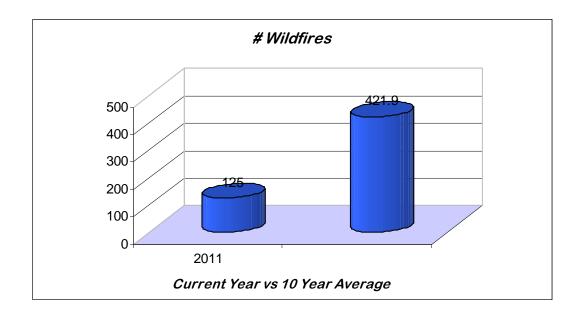

| ES 2100 8 |

|              | 2011    |           |  |
|--------------|---------|-----------|--|
| Month        | # Fires | Ac Burned |  |
| January      | 4       | 1.7       |  |
| February     | 53      | 8,003.1   |  |
| March        | 12      | 15.7      |  |
| April        | 5       | 10.0      |  |
| Мау          | 2       | 0.2       |  |
| June         | 11      | 99.1      |  |
| July         | 19      | 130.4     |  |
| August       | 10      | 22.4      |  |
| September    | 1       | 0.2       |  |
| October      | 0       | 0.0       |  |
| November     | 5       | 25.6      |  |
| December     | 3       | 1.6       |  |
| Grand Totals | 125     | 8,310.0   |  |







# **Current Year vs. 5 Year Average**





# Current Year vs. 10 Year Average





## **Wildfire Cause**





**Regional Statistics** 

| Region   | # Fires | Acres<br>Burned |
|----------|---------|-----------------|
|          |         |                 |
| Western  | 20      | 71.7            |
|          |         |                 |
| Southern | 18      | 1303.9          |
|          |         |                 |
| Central  | 14      | 608.1           |
|          |         |                 |
| Eastern  | 73      | 6326.3          |
|          |         |                 |
| Totals   | 125     | 8310            |



| ACRES BURNED BY REGION |        |        |                |        |
|------------------------|--------|--------|----------------|--------|
| Region                 | Forest | Marsh  | Non-<br>Forest | Total  |
| Western                | 19.2   |