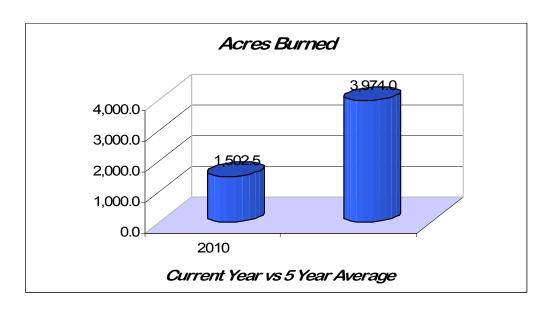

-----------------|---------|--|
|              |                 | Acres   |  |
| Month        | # Fires         | Burned  |  |
| January      | 5               | 236.8   |  |
| February     | 0               | 0.0     |  |
| March        | 15              | 877.9   |  |
| April        | 21              | 38.4    |  |
| May          | 12              | 12.6    |  |
| June         | 15              | 82.6    |  |
| July         | 30              | 48.2    |  |
| August       | 8               | 40.6    |  |
| September    | 42              | 134.0   |  |
| October      | 11              | 10.3    |  |
| November     | 5               | 4.2     |  |
| December     | 6               | 16.9    |  |
| Grand Totals | 170             | 1,502.5 |  |







# **Current Year vs. 5 Year Average**





# Current Year vs. 10 Year Average





#### Wildfire Cause





**Regional Statistics** 

| Region   | # Fires | Acres<br>Burned |
|----------|---------|-----------------|
| Mastara  | FO      | 100             |
| Western  | 52      | 128             |
| Southern | 27      | 34.5            |
| Central  | 23      | 39.2            |
|          |         |                 |
| Eastern  | 68      | 1300.8          |
| Totals   | 170     | 1502.5          |



| ACRES BURNED BY REGION |        |        |                |        |
|------------------------|--------|--------|----------------|--------|
| Region                 | Forest | Marsh  | Non-<br>Forest | Total  |
| Western                | 93.4   | 1.9    | 32.7           | 128.0  |
| Southern               | 14.9   | 0.0    | 19.6