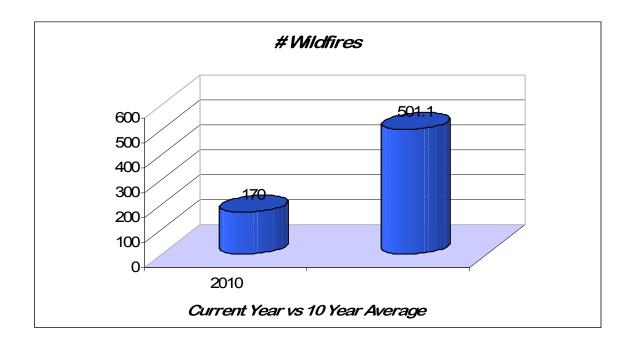

|                 | Acres   |  |
| Month        | # Fires         | Burned  |  |
| January      | 5               | 236.8   |  |
| February     | 0               | 0.0     |  |
| March        | 15              | 877.9   |  |
| April        | 21              | 38.4    |  |
| May          | 12              | 12.6    |  |
| June         | 15              | 82.6    |  |
| July         | 30              | 48.2    |  |
| August       | 8               | 40.6    |  |
| September    | 42              | 134.0   |  |
| October      | 11              | 10.3    |  |
| November     | 5               | 4.2     |  |
| December     | 6               | 16.9    |  |
| Grand Totals | 170             | 1,502.5 |  |







# **Current Year vs. 5 Year Average**





# Current Year vs. 10 Year Average





#### Wildfire Cause





**Regional Statistics** 

| Region   | # Fires | Acres<br>Burned |
|----------|---------|-----------------|
| Mastara  | FO      | 100             |
| Western  | 52      | 128             |
| Southern | 27      | 34.5            |
| Central  | 23      | 39.2            |
|          |         |                 |
| Eastern  | 68      | 1300.8          |
| Totals   | 170     | 1502.5          |



| ACRES BURNED BY REGION |        |        |                |        |
|------------------------|--------|--------|----------------|--------|
| Region                 | Forest | Marsh  | Non-<br>Forest | Total  |
| Western                | 93.4   | 1.9    | 32.7           | 128.0  |
| Southern               | 14.9   | 0.0    | 19.6           | 34.5   |
| Central