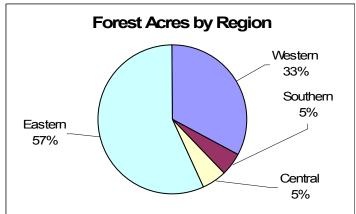

| ACRES BURNED BY REGION |        |        |                |        |
|------------------------|--------|--------|----------------|--------|
| Region                 | Forest | Marsh  | Non-<br>Forest | Total  |
| Western                | 93.4   | 1.9    | 32.7           | 128.0  |
| Southern               | 14.9   | 0.0    | 19.6           | 34.5   |
| Central                | 15.2   | 1.7    | 22.3           | 39.2   |
| Eastern                | 162.5  | 1082.6 | 55.7           | 1300.8 |
| Totals                 | 286.0  | 1086.2 | 130.3          | 1502.5 |