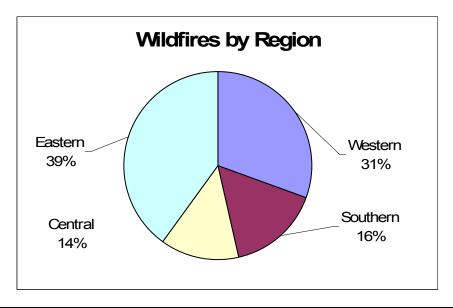

#### Wildfire Cause

**Regional Statistics** 

| Region   | # Fires | Acres<br>Burned |
|----------|---------|-----------------|
| Mastara  | FO      | 100             |
| Western  | 52      | 128             |
| Southern | 27      | 34.5            |
| Central  | 23      | 39.2            |
|          |         |                 |
| Eastern  | 68      | 1300.8          |
| Totals   | 170     | 1502.5          |