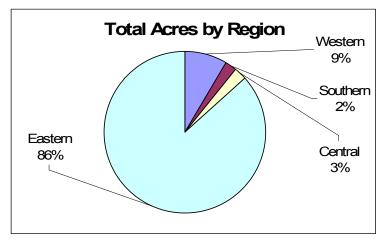

#### Wildfire Cause

**Regional Statistics** 

| Region   | # Fires | Acres<br>Burned |
|----------|---------|-----------------|
| Mastara  | FO      | 100             |
| Western  | 52      | 128             |
| Southern | 27      | 34.5            |
| Central  | 23      | 39.2            |
|          |         |                 |
| Eastern  | 68      | 1300.8          |
| Totals   | 170     | 1502.5          |

| ACRES BURNED BY REGION |        |        |                |        |
|------------------------|--------|--------|----------------|--------|
| Region                 | Forest | Marsh  | Non-<br>Forest | Total  |
| Western                | 93.4   | 1.9    | 32.7           | 128.0  |
| Southern               | 14.9   | 0.0    | 19.6           | 34.5   |
| Central                | 15.2   | 1.7    | 22.3           | 39.2   |
| Eastern                | 162.5  | 1082.6 | 55.7           | 1300.8 |
| Totals                 | 286.0  | 1086.2 | 130.3          | 1502.5 |