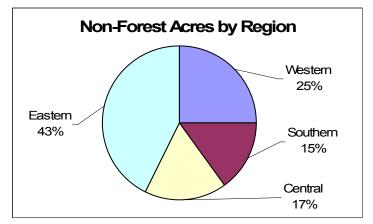

| ACRES BURNED BY REGION |        |        |                |        |
|------------------------|--------|--------|----------------|--------|
| Region                 | Forest | Marsh  | Non-<br>Forest | Total  |
| Western                | 93.4   | 1.9    | 32.7           | 128.0  |
| Southern               | 14.9   | 0.0    | 19.6           | 34.5   |
| Central                | 15.2   | 1.7    | 22.3           | 39.2   |
| Eastern                | 162.5  | 1082.6 | 55.7           | 1300.8 |
| Totals                 | 286.0  | 1086.2 | 130.3          | 1502.5 |