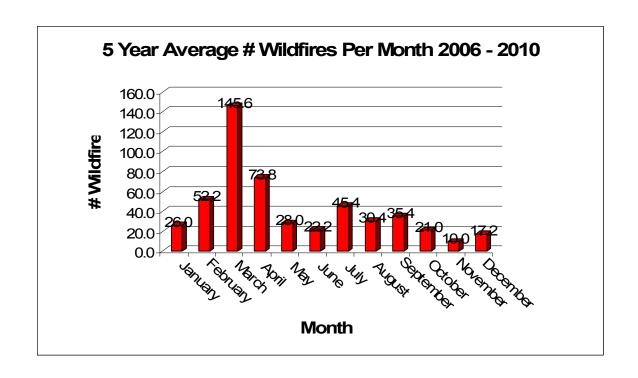

ldfire Starts |         |  |
|--------------|-----------------|---------|--|
|              |                 | Acres   |  |
| Month        | # Fires         | Burned  |  |
| January      | 5               | 236.8   |  |
| February     | 0               | 0.0     |  |
| March        | 15              | 877.9   |  |
| April        | 21              | 38.4    |  |
| May          | 12              | 12.6    |  |
| June         | 15              | 82.6    |  |
| July         | 30              | 48.2    |  |
| August       | 8               | 40.6    |  |
| September    | 42              | 134.0   |  |
| October      | 11              | 10.3    |  |
| November     | 5               | 4.2     |  |
| December     | 6               | 16.9    |  |
| Grand Totals | 170             | 1,502.5 |  |







# **Current Year vs. 5 Year Average**





# Current Year vs. 10 Year Average





#### Wildfire Cause





**Regional Statistics** 

| Region   | # Fires | Acres<br>Burned |
|----------|---------|-----------------|
| Mastara  | FO      | 100             |
| Western  | 52      | 128             |
| Southern | 27      | 34.5            |
| Central  | 23      | 39.2            |
|          |         |                 |
| Eastern  | 68      | 1300.8          |
| Totals   | 170     | 1502.5          |



| ACRES BURNED BY REGION |        |        |                |        |
|------------------------|--------|--------|----------------|--------|
| Region                 | Forest | Marsh  | Non-<br>Forest | Total  |
| Western                | 93.4   | 1.9    | 32.7           | 128.0  |
| Sout