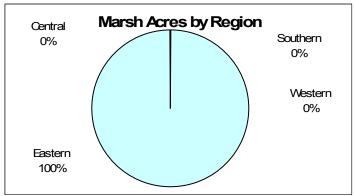

| ACRES BURNED BY REGION |        |        |                |        |
|------------------------|--------|--------|----------------|--------|
| Region                 | Forest | Marsh  | Non-<br>Forest | Total  |
| Western                | 93.4   | 1.9    | 32.7           | 128.0  |
| Southern               | 14.9   | 0.0    | 19.6           | 34.5   |
| Central                | 15.2   | 1.7    | 22.3           | 39.2   |
| Eastern                | 162.5  | 1082.6 | 55.7           | 1300.8 |
| Totals                 | 286.0  | 1086.2 | 130.3          | 1502.5 |