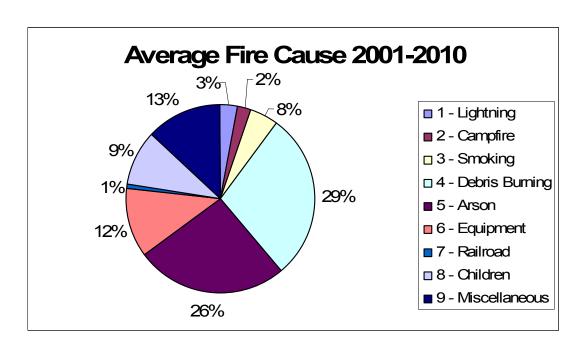

4. Program: Cooperative Fire Protection

**5. Source:** Maryland Forest Service

| , , , , , , , , , , , , , , , , , , , ,             |             |               |           |  |
|-----------------------------------------------------|-------------|---------------|-----------|--|
| ITEM<br>(a)                                         | LINE<br>(b) | NUMBER<br>(c) | ACRES (d) |  |
| 6. Protective status:<br>a. TOTAL ACREAGE PROTECTED | 1           |               | 3,200,000 |  |
| 7. Wildfires and acres burned by causes;            |             |               |           |  |
| a. Lightning                                        | 2           | 12            | 118       |  |
| b. Campfire                                         | 3           | 6             | 2         |  |
| c. Smoking                                          | 4           | 4             | 15        |  |
| d. Debris burning                                   | 5           | 34            | 73        |  |
| e. Arson                                            | 6           | 48            | 726       |  |
| f. Equipment Use                                    | 7           | 20            | 76        |  |
| g. Railroads                                        | 8           | 2             | 1         |  |
| h. Children                                         | 9           | 15            | 7         |  |
| i. Miscellaneous                                    | 10          | 29            | 485       |  |
| j. TOTAL (add lines 7a through 7i)                  | 11          | 170           | 1503      |  |
| 8. Wildfire and acres burned by size class          |             |               |           |  |
| a. Class A - 0.25 acres or less                     | 12          | 57            | 8         |  |
| b. Class B - 0.26 to 9 acres                        | 13          | 96            | 165       |  |
| c. Class C - 10 to 99 acres                         | 14          | 13            | 258       |  |
| d. Class D - 100 to 299 acres                       | 15          | 2             | 212       |  |
| e. Class E - 300 to 999 acres                       | 16          | 2             | 860       |  |
| f. Class F - 1000 to 4999 acres                     | 17          | 0             | 0         |  |
| g. Class G - 5000 acres or more                     | 18          | 0             | 0         |  |
| h. TOTAL (add lines 8a through 8g)                  | 19          | 170           | 1503      |  |
|                                                     |             |               |           |  |