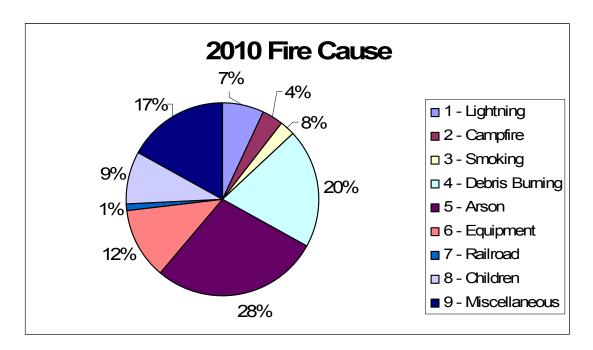

4. Program: Cooperative Fire Protection

**5. Source:** Maryland Forest Service

| , , , , , , , , , , , , , , , , , , , ,             |             |               |           |  |
|-----------------------------------------------------|-------------|---------------|-----------|--|
| ITEM<br>(a)                                         | LINE<br>(b) | NUMBER<br>(c) | ACRES (d) |  |
| 6. Protective status:<br>a. TOTAL ACREAGE PROTECTED | 1           |               | 3,200,000 |  |
| 7. Wildfires and acres burned by causes;            |             |               |           |  |
| a. Lightning                                        | 2           | 12            | 118       |  |
| b. Campfire                                         | 3           | 6             | 2         |  |
| c. Smoking                                          | 4           | 4             | 15        |  |
| d. Debris burning                                   | 5           | 34            | 73        |  |
| e. Arson                                            | 6           | 48            | 726       |  |
| f. Equipment Use                                    | 7           | 20            | 76        |  |
| g. Railroads                                        | 8           | 2             | 1         |  |
| h. Children                                         | 9           | 15            | 7         |  |
| i. Miscellaneous                                    | 10          | 29            | 485       |  |
| j. TOTAL (add lines 7a through 7i)                  | 11          | 170           | 1503      |  |
| 8. Wildfire and acres burned by size class          |             |               |           |  |
| a. Class A - 0.25 acres or less                     | 12          | 57            | 8         |  |
| b. Class B - 0.26 to 9 acres                        | 13          | 96            | 165       |  |
| c. Class C - 10 to 99 acres                         | 14          | 13            | 258       |  |
| d. Class D - 100 to 299 acres                       | 15          | 2             | 212       |  |
| e. Class E - 300 to 999 acres                       | 16          | 2             | 860       |  |
| f. Class F - 1000 to 4999 acres                     | 17          | 0             | 0         |  |
| g. Class G - 5000 acres or more                     | 18          | 0             | 0         |  |
| h. TOTAL (add lines 8a through 8g)                  | 19          | 170           | 1503      |  |
|                                                     |             |               |           |  |

#### Wildfire Cause

**Regional Statistics** 

| Region   | # Fires | Acres<br>Burned |
|----------|---------|-----------------|
| Mastara  | FO      | 100             |
| Western  | 52      | 128             |
| Southern | 27      | 34.5            |
| Central  | 23      | 39.2            |
|          |         |                 |
| Eastern  | 68      | 1300.8          |
| Totals   | 170     | 1502.5          |