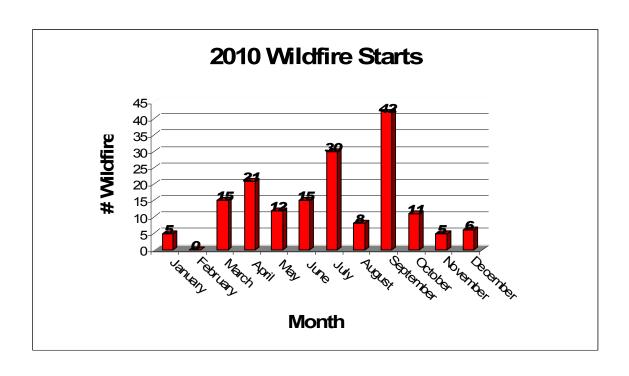

| 2010         | Wildfire Starts |         |  |
|--------------|-----------------|---------|--|
|              |                 | Acres   |  |
| Month        | # Fires         | Burned  |  |
| January      | 5               | 236.8   |  |
| February     | 0               | 0.0     |  |
| March        | 15              | 877.9   |  |
| April        | 21              | 38.4    |  |
| May          | 12              | 12.6    |  |
| June         | 15              | 82.6    |  |
| July         | 30              | 48.2    |  |
| August       | 8               | 40.6    |  |
| September    | 42              | 134.0   |  |
| October      | 11              | 10.3    |  |
| November     | 5               | 4.2     |  |
| December     | 6               | 16.9    |  |
| Grand Totals | 170             | 1,502.5 |  |