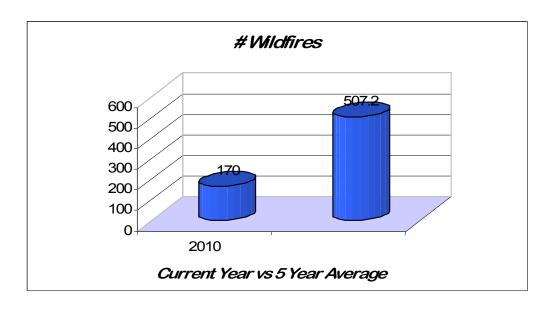

-|-----------------|---------|--|
|              |                 | Acres   |  |
| Month        | # Fires         | Burned  |  |
| January      | 5               | 236.8   |  |
| February     | 0               | 0.0     |  |
| March        | 15              | 877.9   |  |
| April        | 21              | 38.4    |  |
| May          | 12              | 12.6    |  |
| June         | 15              | 82.6    |  |
| July         | 30              | 48.2    |  |
| August       | 8               | 40.6    |  |
| September    | 42              | 134.0   |  |
| October      | 11              | 10.3    |  |
| November     | 5               | 4.2     |  |
| December     | 6               | 16.9    |  |
| Grand Totals | 170             | 1,502.5 |  |







# **Current Year vs. 5 Year Average**





# Current Year vs. 10 Year Average





#### Wildfire Cause





**Regional Statistics** 

| Region   | # Fires | Acres<br>Burned |
|----------|---------|-----------------|
| Mastara  | FO      | 100             |
| Western  | 52      | 128             |
| Southern | 27      | 34.5            |
| Central  | 23      | 39.2            |
|          |         |                 |
| Eastern  | 68      | 1300.8          |
| Totals   | 170     | 1502.5          |



| ACRES BURNED BY REGION |        |        |                |        |
|------------------------|--------|--------|----------------|--------|
| Region                 | Forest | Marsh  | Non-<br>Forest | Total  |
| Western                | 93.4   | 1.9    | 32.7           | 128.0  |
| Southern               | 14.9   | 0.0    | 19.6