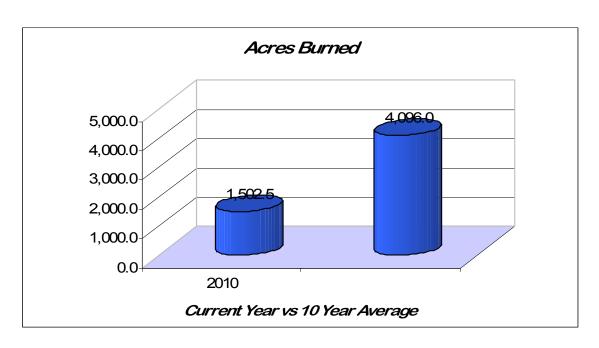

|                 | Acres   |  |
| Month        | # Fires         | Burned  |  |
| January      | 5               | 236.8   |  |
| February     | 0               | 0.0     |  |
| March        | 15              | 877.9   |  |
| April        | 21              | 38.4    |  |
| May          | 12              | 12.6    |  |
| June         | 15              | 82.6    |  |
| July         | 30              | 48.2    |  |
| August       | 8               | 40.6    |  |
| September    | 42              | 134.0   |  |
| October      | 11              | 10.3    |  |
| November     | 5               | 4.2     |  |
| December     | 6               | 16.9    |  |
| Grand Totals | 170             | 1,502.5 |  |







# **Current Year vs. 5 Year Average**





# Current Year vs. 10 Year Average





#### Wildfire Cause





**Regional Statistics** 

| Region   | # Fires | Acres<br>Burned |
|----------|---------|-----------------|
| Mastara  | FO      | 100             |
| Western  | 52      | 128             |
| Southern | 27      | 34.5            |
| Central  | 23      | 39.2            |
|          |         |                 |
| Eastern  | 68      | 1300.8          |
| Totals   | 170     | 1502.5          |



| ACRES BURNED BY REGION |        |        |                |        |
|------------------------|--------|--------|----------------|--------|
| Region                 | Forest | Marsh  | Non-<br>Forest | Total  |
| Western                | 93.4   | 1.9    | 32.7           | 128.0  |
| Southern               | 14.9   | 0.0    | 19.6           | 34.5   |
| Central