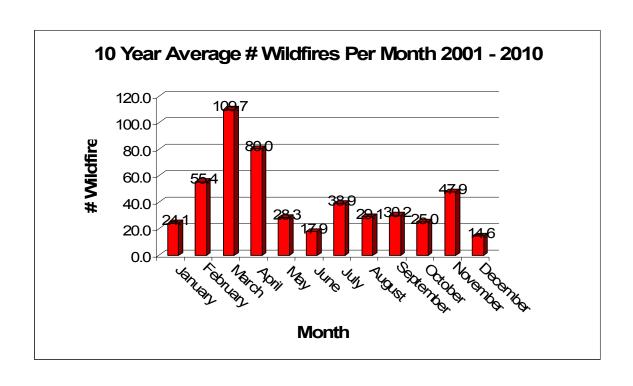

fire Starts |         |  |
|--------------|-----------------|---------|--|
|              |                 | Acres   |  |
| Month        | # Fires         | Burned  |  |
| January      | 5               | 236.8   |  |
| February     | 0               | 0.0     |  |
| March        | 15              | 877.9   |  |
| April        | 21              | 38.4    |  |
| May          | 12              | 12.6    |  |
| June         | 15              | 82.6    |  |
| July         | 30              | 48.2    |  |
| August       | 8               | 40.6    |  |
| September    | 42              | 134.0   |  |
| October      | 11              | 10.3    |  |
| November     | 5               | 4.2     |  |
| December     | 6               | 16.9    |  |
| Grand Totals | 170             | 1,502.5 |  |







# **Current Year vs. 5 Year Average**





# Current Year vs. 10 Year Average





#### Wildfire Cause





**Regional Statistics** 

| Region   | # Fires | Acres<br>Burned |
|----------|---------|-----------------|
| Mastara  | FO      | 100             |
| Western  | 52      | 128             |
| Southern | 27      | 34.5            |
| Central  | 23      | 39.2            |
|          |         |                 |
| Eastern  | 68      | 1300.8          |
| Totals   | 170     | 1502.5          |



| ACRES BURNED BY REGION |        |        |                |        |
|------------------------|--------|--------|----------------|--------|
| Region                 | Forest | Marsh  | Non-<br>Forest | Total  |
| Western                | 93.4   | 1.9    | 32.7           | 128.0  |
| Southe