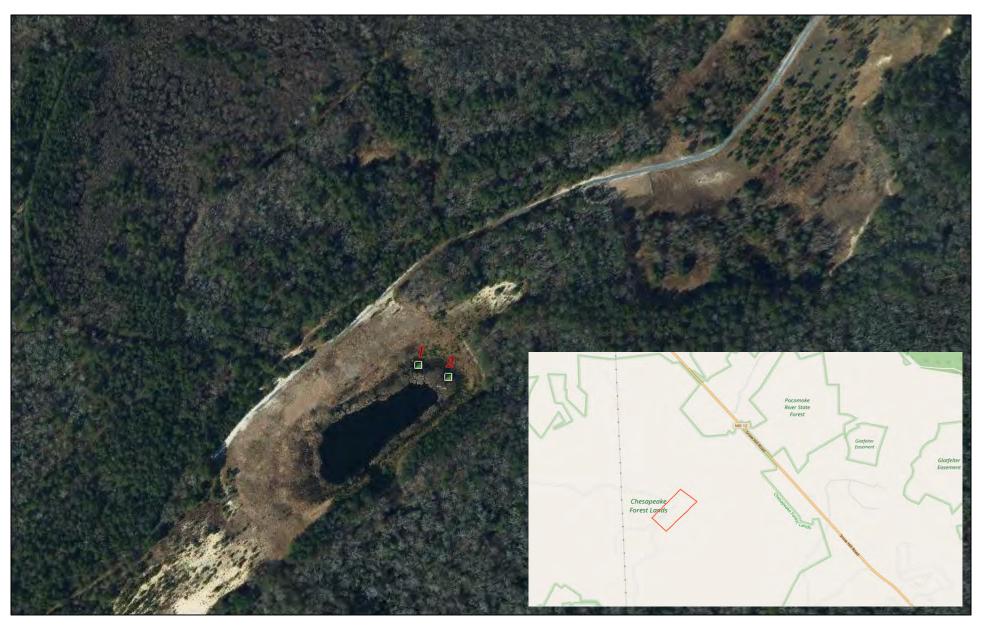

# Horsebridge Wood Duck Boxes

Nearby Address: 32200-32298 Twilleys Bridge Rd. Salisbury, MD 21804

### HORSEBRIDGE WOOD DUCK BOX CHECKS

| DATE      | BOX 1 | STATUS SUMMARY        | not active | BOX 2 | STATUS SUMMARY        | not active |
|-----------|-------|-----------------------|------------|-------|-----------------------|------------|
| 5/16/2017 |       | SPECIE FOUND          |            |       | SPECIE FOUND          |            |
|           |       | ADULTS FLUSHED        | 0          |       | ADULTS FLUSHED        | 0          |
|           |       | PRESENCE OF DOWN      | no         |       | PRESENCE OF DOWN      |            |
|           |       | # EGGS                | 0          |       | # EGGS                | 0          |
|           |       | EGG COVER             |            |       | EGG COVER             |            |
|           |       | # LIVE CHICKS         | 0          |       | # CHICKS              | 0          |
|           |       | # DEAD CHICKS         | 0          |       | # DEAD CHICKS         | 0          |
|           |       | HATCHED EGG CASES     | 0          |       | HATCHED EGG CASES     | 0          |
|           |       | BAD EGGS              | 0          |       | BAD EGGS              | 0          |
|           |       | SUM BAD EGGS & CHICKS | 0          |       | SUM BAD EGGS & CHICKS | 0          |
|           |       | EVIDENCE OF PREDATOR  | NO         |       | EVIDENCE OF PREDATOR  |            |
|           |       | PREDATED EGG CASES    |            |       | PREDATED EGG CASES    | 0          |
|           |       | LIKELY PREDATOR       |            |       | LIKELY PREDATOR       |            |
|           |       | CONDITION OF BOX      | good       |       | CONDITION OF BOX      | good       |
|           |       | NOTES                 |            |       | NOTES                 |            |
|           |       |                       |            |       |                       |            |