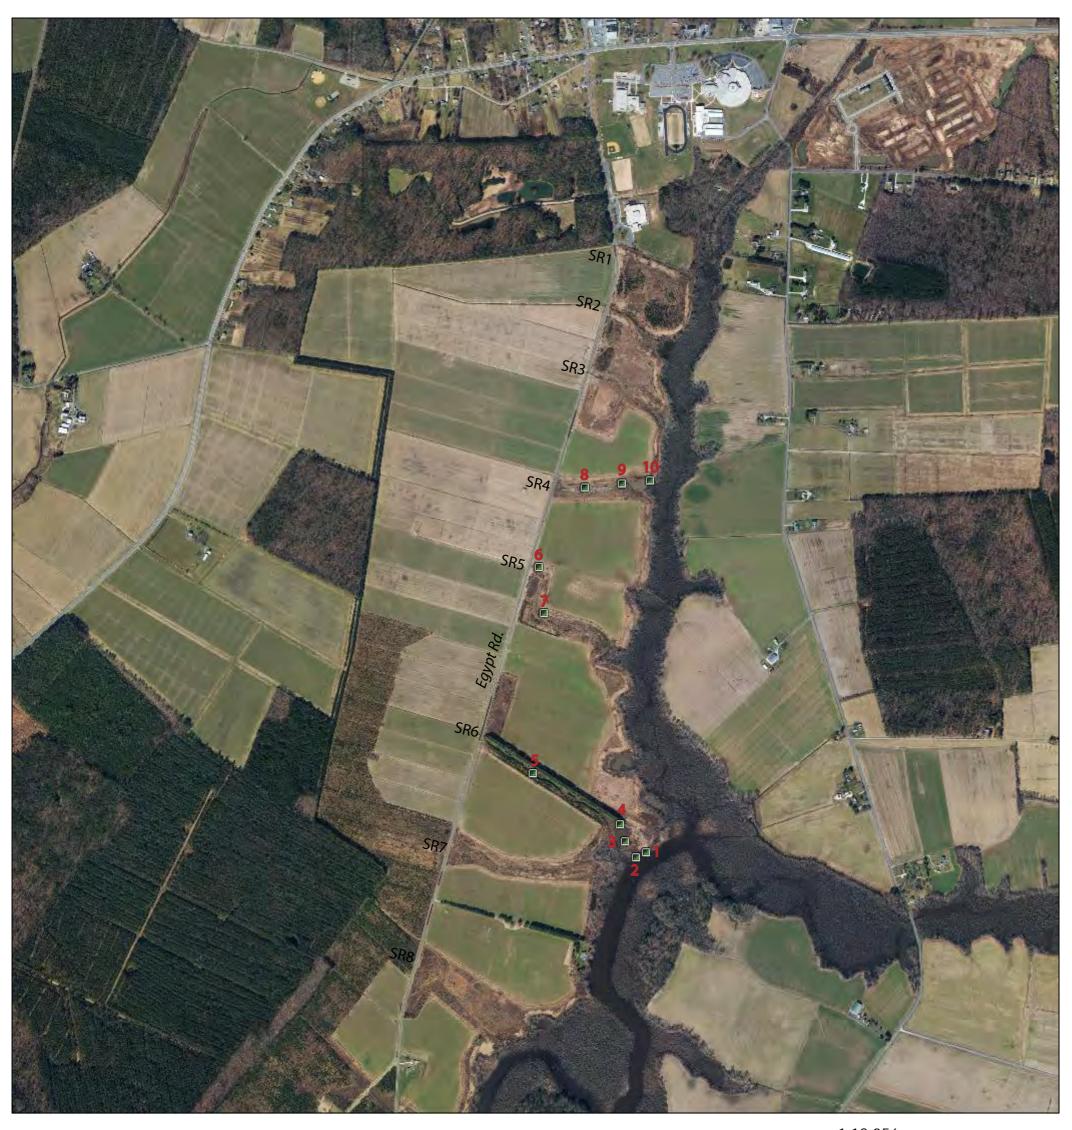

Egypt Rd. Wood Duck Boxes

**Nearby Address:** 5225 Egypt Rd. Cambridge, MD 21613

#### **EGYPT RD WOOD DUCK BOX CHECKS**

| DATE      | BOX 1 STATUS SUMMARY  | abandoned                            | вох   | 2 STATUS SUMMARY      | abandoned          | вох | 3 STATUS SUMMARY      | abandoned           | вох   | 4 STATUS SUMMARY      | active box                    | вох | 5 STATUS SUMMARY      | active box                         |    |
|-----------|-----------------------|--------------------------------------|-------|-----------------------|--------------------|-----|-----------------------|---------------------|-------|-----------------------|-------------------------------|-----|-----------------------|------------------------------------|----|
| 5/11/2017 | SPECIE FOUND          | wood duck                            |       | SPECIE FOUND          | wood duck          |     | SPECIE FOUND          | wood duck           |       | SPECIE FOUND          | wood duck                     |     | SPECIE FOUND          | wood duck                          |    |
|           | ADULTS FLUSHED        |                                      | 0     | ADULTS FLUSHED        |                    | 0   | ADULTS FLUSHED        |                     | 0     | ADULTS FLUSHED        | 1 female                      |     | ADULTS FLUSHED        | 1 female                           |    |
|           | PRESENCE OF DOWN      | yes (not much)                       |       | PRESENCE OF DOWN      | yes (2 feathers)   |     | PRESENCE OF DOWN      |                     |       | PRESENCE OF DOWN      | yes                           |     | PRESENCE OF DOWN      | yes                                |    |
|           | # EGGS                |                                      | 30    | # EGGS                |                    | .6  | # EGGS                | 1                   | .7    | # EGGS                | 35+                           |     | # EGGS                | ,                                  | 20 |
|           | EGG COVER             | NA                                   |       | EGG COVER             | NA                 |     | EGG COVER             |                     |       | EGG COVER             |                               |     | EGG COVER             |                                    |    |
|           | # LIVE CHICKS         |                                      | 0     | # CHICKS              |                    | 0   | # CHICKS              |                     | 0     | # LIVE CHICKS         |                               | )   | # CHICKS              |                                    | 0  |
|           | # DEAD CHICKS         |                                      | 2     | # DEAD CHICKS         |                    | 0   | # DEAD CHICKS         |                     | 0     | # DEAD CHICKS         |                               | )   | # DEAD CHICKS         |                                    | 0  |
|           | HATCHED EGG CASES     |                                      | 3     | HATCHED EGG CASES     |                    | 0   | HATCHED EGG CASES     |                     | 0     | HATCHED EGG CASES     |                               | )   | HATCHED EGG CASES     |                                    | 0  |
|           | BAD EGGS              | all                                  |       | BAD EGGS              | all                |     | BAD EGGS              |                     | 0     | BAD EGGS              |                               | )   | BAD EGGS              |                                    | 0  |
|           | SUM BAD EGGS & CHICKS |                                      |       | SUM BAD EGGS & CHICKS |                    |     | SUM BAD EGGS & CHICKS |                     | 0     | SUM BAD EGGS & CHICKS |                               |     | SUM BAD EGGS & CHICKS |                                    |    |
|           | EVIDENCE OF PREDATOR  |                                      |       | EVIDENCE OF PREDATOR  |                    |     | EVIDENCE OF PREDATOR  | none                |       | EVIDENCE OF PREDATOR  |                               |     | EVIDENCE OF PREDATOR  |                                    |    |
|           | PREDATED EGG CASES    | ?                                    |       | PREDATED EGG CASES    |                    |     | PREDATED EGG CASES    |                     | 0     | PREDATED EGG CASES    |                               |     | PREDATED EGG CASES    |                                    | 0  |
|           | LIKELY PREDATOR       |                                      |       | LIKELY PREDATOR       |                    |     | LIKELY PREDATOR       |                     |       | LIKELY PREDATOR       |                               |     | LIKELY PREDATOR       |                                    |    |
|           | CONDITION OF BOX      | good                                 |       | CONDITION OF BOX      | good               |     | CONDITION OF BOX      | good                |       | CONDITION OF BOX      | good                          |     | CONDITION OF BOX      | good                               |    |
|           | NOTES                 |                                      |       | NOTES                 |                    |     | NOTES                 |                     |       | NOTES                 | some eggs may be hidden below |     | NOTES                 |                                    |    |
|           |                       |                                      |       |                       |                    |     |                       |                     |       |                       |                               |     |                       |                                    |    |
| DATE      | BOX 1 STATUS SUMMARY  | *vacant-successful                   | BOX 2 | 2 STATUS SUMMARY      | *vacant-successful | BOX | 3 STATUS SUMMARY      | *vacant -successful | BOX 4 | 4 STATUS SUMMARY      | *vacant- successful           | BOX | 5 STATUS SUMMARY      | *vacant- predator?                 |    |
| 12/6/2017 | SPECIE FOUND          | wood duck                            |       | SPECIE FOUND          | wood duck          |     | SPECIE FOUND          | wood duck           |       | SPECIE FOUND          | wood duck                     |     | SPECIE FOUND          | wood duck                          |    |
|           | ADULTS FLUSHED        |                                      | 0     | ADULTS FLUSHED        |                    | 0   | ADULTS FLUSHED        |                     | 0     | ADULTS FLUSHED        |                               | )   | ADULTS FLUSHED        |                                    | 0  |
|           | PRESENCE OF DOWN      | yes                                  |       | PRESENCE OF DOWN      | yes                |     | PRESENCE OF DOWN      |                     |       | PRESENCE OF DOWN      | yes                           |     | PRESENCE OF DOWN      |                                    |    |
|           | # EGGS                |                                      |       | # EGGS                |                    |     | # EGGS                |                     |       | # EGGS                |                               |     | # EGGS                |                                    |    |
|           | EGG COVER             |                                      |       | EGG COVER             |                    |     | EGG COVER             |                     |       | EGG COVER             |                               |     | EGG COVER             |                                    |    |
|           | # LIVE CHICKS         |                                      | 0     | # LIVE CHICKS         |                    | 0   | # LIVE CHICKS         |                     | 0     | # LIVE CHICKS         |                               | )   | # LIVE CHICKS         |                                    | 0  |
|           | # DEAD CHICKS         |                                      | 19    | # DEAD CHICKS         |                    | 0   | # DEAD CHICKS         |                     | 2     | # DEAD CHICKS         | 1                             | 1   | # DEAD CHICKS         |                                    | 0  |
|           | HATCHED EGG CASES     |                                      | 7     | HATCHED EGG CASES     | :                  | .4  | HATCHED EGG CASES     | 1                   | .1    | HATCHED EGG CASES     |                               | )   | HATCHED EGG CASES     |                                    | 3  |
|           | BAD EGGS              |                                      | 6     | BAD EGGS              |                    |     | BAD EGGS              |                     | 3     | BAD EGGS              |                               | 7   | BAD EGGS              |                                    | 1  |
|           | SUM BAD EGGS & CHICKS |                                      | 25    | SUM BAD EGGS & CHICKS |                    | 0   | SUM BAD EGGS & CHICKS |                     | 5     | SUM BAD EGGS & CHICKS | 2                             | 1   | SUM BAD EGGS & CHICKS |                                    | 1  |
|           | EVIDENCE OF PREDATOR  | no                                   |       | EVIDENCE OF PREDATOR  | no                 |     | EVIDENCE OF PREDATOR  | no                  |       | EVIDENCE OF PREDATOR  | no                            |     | EVIDENCE OF PREDATOR  | yes                                |    |
|           | PREDATED EGG CASES    |                                      |       | PREDATED EGG CASES    |                    |     | PREDATED EGG CASES    |                     |       | PREDATED EGG CASES    |                               |     | PREDATED EGG CASES    | ?                                  |    |
|           | LIKELY PREDATOR       |                                      |       | LIKELY PREDATOR       |                    |     | LIKELY PREDATOR       |                     |       | LIKELY PREDATOR       |                               |     | LIKELY PREDATOR       | ?                                  |    |
|           | CONDITION OF BOX      | good                                 |       | CONDITION OF BOX      | good               |     | CONDITION OF BOX      | good                |       | CONDITION OF BOX      | good                          |     | CONDITION OF BOX      | good                               |    |
|           | NOTES                 | may be too close to boat launch area |       | NOTES                 |                    |     | NOTES                 |                     |       | NOTES                 | dump box*                     |     | NOTES                 | Feathers found scattered under box |    |
|           |                       |                                      |       |                       |                    |     |                       |                     |       |                       |                               |     |                       |                                    |    |
|           |                       |                                      |       |                       |                    |     |                       |                     |       |                       |                               |     |                       |                                    |    |
|           |                       |                                      |       |                       |                    |     |                       |                     |       |                       |                               |     |                       |                                    |    |

| DATE B    | OX 6 STATUS SUMMARY   | active box                     | BOX 7 | 7 STATUS SUMMARY      | inactive           | BOX 8 | STATUS SUMMARY        | active                | BOX 9 | STATUS SUMMARY        | abandoned                         | BOX | 10 STATUS SUMMARY     | active             |    |
|-----------|-----------------------|--------------------------------|-------|-----------------------|--------------------|-------|-----------------------|-----------------------|-------|-----------------------|-----------------------------------|-----|-----------------------|--------------------|----|
| 5/11/2017 | SPECIE FOUND          | wood duck                      |       | SPECIE FOUND          |                    |       | SPECIE FOUND          | wood duck             |       | SPECIE FOUND          | wood duck                         |     | SPECIE FOUND          | wood duck          |    |
|           | ADULTS FLUSHED        | 1 female                       |       | ADULTS FLUSHED        |                    | 0     | ADULTS FLUSHED        | 0 (saw her later)     |       | ADULTS FLUSHED        |                                   | 0   | ADULTS FLUSHED        | 1 female           |    |
|           | PRESENCE OF DOWN      | yes                            |       | PRESENCE OF DOWN      |                    |       | PRESENCE OF DOWN      | yes                   |       | PRESENCE OF DOWN      | yes                               |     | PRESENCE OF DOWN      |                    |    |
|           | # EGGS                |                                | 22    | # EGGS                |                    | 0     | # EGGS                | 19                    | 9     | # EGGS                | :                                 | 3   | # EGGS                |                    | 24 |
|           | EGG COVER             |                                |       | EGG COVER             |                    |       | EGG COVER             |                       |       | EGG COVER             |                                   |     | EGG COVER             |                    |    |
|           | # CHICKS              |                                | 0     | # LIVE CHICKS         |                    | 0     | # CHICKS              | (                     | )     | # CHICKS              |                                   | 0   | # CHICKS              |                    | 0  |
|           | # DEAD CHICKS         |                                | 0     | # DEAD CHICKS         |                    | 0     | # DEAD CHICKS         | (                     | )     | # DEAD CHICKS         |                                   | 0   | # DEAD CHICKS         |                    | 0  |
|           | HATCHED EGG CASES     |                                | 0     | HATCHED EGG CASES     |                    | 0     | HATCHED EGG CASES     | (                     | )     | HATCHED EGG CASES     | 3 predator?                       |     | HATCHED EGG CASES     |                    | 0  |
|           | BAD EGGS              |                                | 0     | BAD EGGS              |                    | 0     | BAD EGGS              | (                     | )     | BAD EGGS              |                                   | 0   | BAD EGGS              |                    | 0  |
|           | SUM BAD EGGS & CHICKS |                                |       | SUM BAD EGGS & CHICKS |                    |       | SUM BAD EGGS & CHICKS |                       |       | SUM BAD EGGS & CHICKS |                                   |     | SUM BAD EGGS & CHICKS |                    |    |
|           | EVIDENCE OF PREDATOR  |                                |       | EVIDENCE OF PREDATOR  |                    |       | EVIDENCE OF PREDATOR  |                       |       | EVIDENCE OF PREDATOR  | egg cases                         |     | EVIDENCE OF PREDATOR  |                    |    |
|           | PREDATED EGG CASES    |                                | 0     | PREDATED EGG CASES    |                    |       | PREDATED EGG CASES    | (                     | )     | PREDATED EGG CASES    |                                   | 0   | PREDATED EGG CASES    |                    | 0  |
|           | LIKELY PREDATOR       |                                |       | LIKELY PREDATOR       |                    |       | LIKELY PREDATOR       |                       |       | LIKELY PREDATOR       | ?                                 |     | LIKELY PREDATOR       |                    |    |
|           | CONDITION OF BOX      | good                           |       | CONDITION OF BOX      | good               |       | CONDITION OF BOX      | good                  |       | CONDITION OF BOX      | good                              |     | CONDITION OF BOX      | good               |    |
|           | NOTES                 | female reluctant to leave nest |       | NOTES                 |                    |       | NOTES                 |                       |       | NOTES                 | predator?                         |     | NOTES                 |                    |    |
|           |                       |                                |       |                       |                    |       |                       |                       |       |                       |                                   |     |                       |                    |    |
|           | OX 6 STATUS SUMMARY   | *vacant - predator?            | BOX 7 | 7 STATUS SUMMARY      | *vacant - inactive |       | STATUS SUMMARY        | *vacant - successful  | BOX 9 | STATUS SUMMARY        | *vacant - successful              | BOX | 10 STATUS SUMMARY     | *vacant- abandoned |    |
| 12/6/2017 | SPECIE FOUND          | wood duck                      |       | SPECIE FOUND          |                    |       | SPECIE FOUND          | wood duck             |       | SPECIE FOUND          | wood duck                         |     | SPECIE FOUND          | wood duck          |    |
|           | ADULTS FLUSHED        |                                |       | ADULTS FLUSHED        |                    |       | ADULTS FLUSHED        | (                     | )     | ADULTS FLUSHED        | (                                 | 0   | ADULTS FLUSHED        |                    | 0  |
|           | PRESENCE OF DOWN      |                                |       | PRESENCE OF DOWN      |                    |       | PRESENCE OF DOWN      |                       |       | PRESENCE OF DOWN      |                                   |     | PRESENCE OF DOWN      |                    |    |
|           | # EGGS                |                                |       | # EGGS                |                    |       | # EGGS                |                       |       | # EGGS                |                                   |     | # EGGS                |                    |    |
|           | EGG COVER             |                                |       | EGG COVER             |                    |       | EGG COVER             |                       |       | EGG COVER             |                                   |     | EGG COVER             |                    |    |
|           | # LIVE CHICKS         |                                | 0     | # LIVE CHICKS         |                    |       | # CHICKS              |                       |       | # CHICKS              |                                   |     | # CHICKS              |                    |    |
|           | # DEAD CHICKS         |                                | 0     | # DEAD CHICKS         |                    |       | # DEAD CHICKS         | (                     | )     | # DEAD CHICKS         | :                                 | 1   | # DEAD CHICKS         |                    |    |
|           | HATCHED EGG CASES     |                                | 0     | HATCHED EGG CASES     |                    |       | HATCHED EGG CASES     | 12                    | 2     | HATCHED EGG CASES     | 1:                                | 3   | HATCHED EGG CASES     |                    | 7  |
|           | BAD EGGS              |                                | 0     | BAD EGGS              |                    |       | BAD EGGS              | (                     | )     | BAD EGGS              | 4                                 | 4   | BAD EGGS              |                    | 14 |
|           | SUM BAD EGGS & CHICKS | 0 - predator                   |       | SUM BAD EGGS & CHICKS |                    |       | SUM BAD EGGS & CHICKS |                       |       | SUM BAD EGGS & CHICKS |                                   | 5   | SUM BAD EGGS & CHICKS |                    | 14 |
|           | EVIDENCE OF PREDATOR  | yes - shell fragments          |       | EVIDENCE OF PREDATOR  |                    |       | EVIDENCE OF PREDATOR  | no                    |       | EVIDENCE OF PREDATOR  | no                                |     | EVIDENCE OF PREDATOR  | no                 |    |
|           | PREDATED EGG CASES    | yes?                           |       | PREDATED EGG CASES    |                    |       | PREDATED EGG CASES    |                       |       | PREDATED EGG CASES    |                                   |     | PREDATED EGG CASES    |                    |    |
|           | LIKELY PREDATOR       | ?                              |       | LIKELY PREDATOR       |                    |       | LIKELY PREDATOR       |                       |       | LIKELY PREDATOR       |                                   |     | LIKELY PREDATOR       |                    |    |
|           | CONDITION OF BOX      | good                           |       | CONDITION OF BOX      | good               |       | CONDITION OF BOX      | good                  |       | CONDITION OF BOX      | good                              |     | CONDITION OF BOX      |                    |    |
|           | NOTES                 |                                |       | NOTES                 |                    |       | NOTES                 | seem to like forested | ir    | NOTES                 | seem to like forested impoundment |     | NOTES                 |                    |    |