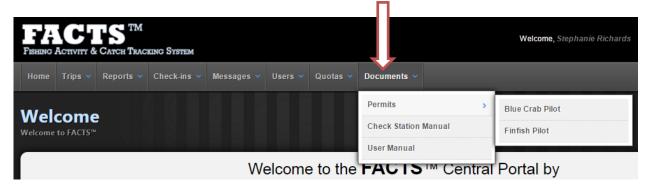

## Portal (PC/Laptop) Interface: maryland.fisheryfacts.com

- 1. Log in to your account.
- 2. Go to the **Documents** feature on the ribbon at the top of the screen.
- 3. Select **Permits**.
- 4. From the **Permits** menu you can choose to view/download the PDF of your pilot program permit for either the **Blue Crab Pilot** or **Finfish Pilot**.