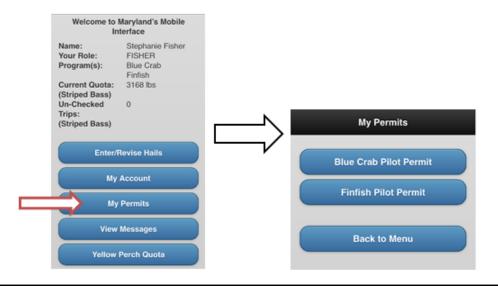

## Mobile Interface: maryland.fisheryfacts.com/mobile

- 1. Log in to your account.
- 2. From the Main Menu, select the My Permits option.
- 3. From the My Permits menu you can choose to view/download the PDF of your pilot program permit for either **Blue Crab Pilot Permit** or **Finfish Pilot Permit**.