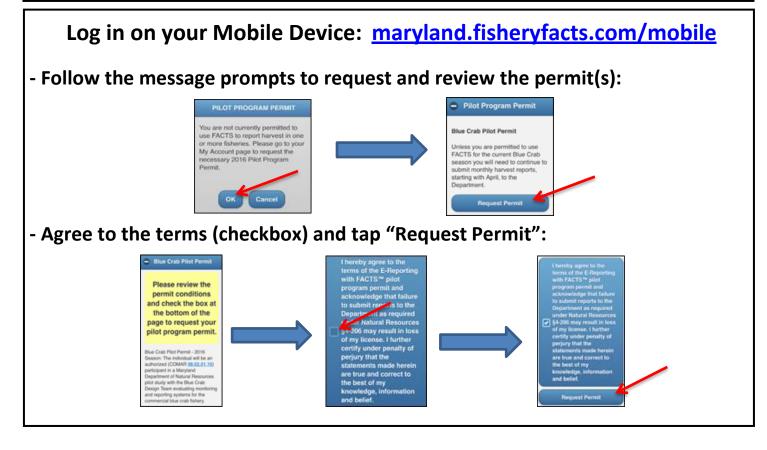

## How to Request Your FACTS<sup>™</sup> Permit Online

It's easy to request your permit(s) online from your FACTS<sup>™</sup> account. Once your permit request(s) has been submitted you will receive notification (FACTS<sup>™</sup> message, text and/or email), when it has been authorized. If you have any questions, please call Stephanie Richards at 410-260-8314 or the 24 hour Helpline at 1-877-979-1820.

| Log in on your PC or Laptop: <u>maryland.fisheryfacts.com</u>            |                                                                                                                                                                                                                                      |
|--------------------------------------------------------------------------|--------------------------------------------------------------------------------------------------------------------------------------------------------------------------------------------------------------------------------------|
| low the message prompt:                                                  | PILOT PROGRAM PERMIT ×   Request Pilot Program Permit You are not currently permitted to use FACTS to report harvest in one or more fisheries. Please go to your My Account page to request the necessary 2016 Pilot Program Permit. |
| uest to review the permit(s):                                            | Ok                                                                                                                                                                                                                                   |
| Pilot Program Permits                                                    |                                                                                                                                                                                                                                      |
| Blue Crab Pilot Permit                                                   |                                                                                                                                                                                                                                      |
| Unless you are permitted to use FACTS for the current Blue Crab seaso    | on you will need to continue to submit monthly harvest reports, starting with April, to the Department                                                                                                                               |
|                                                                          |                                                                                                                                                                                                                                      |
| Please contact Stephanie Richards at (410) 260-8314 with any questions r | regarding this pilot.                                                                                                                                                                                                                |
|                                                                          |                                                                                                                                                                                                                                      |