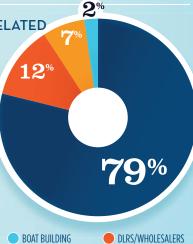

RECREATIONAL BOATING-RELATED **BUSINESSES IN MARYLAND** 1.043 **TOTAL BUSINESSES Boat Building** 21 Motor / Engine Mfgr. Accessory / Supplies Mfgr. 78 Dealers / Wholesalers 121 **Boat Services** 822

MOTOR/ENG. MFGR.†

- BOAT BUILDING MOTOR/ENG. MFGR. ACC./SUPPLIES MFGR.
- DLRS/WHOLESALERS BOAT SERVICES

<sup>\*</sup> Total boats are registered boats as reported by states to the USCG.