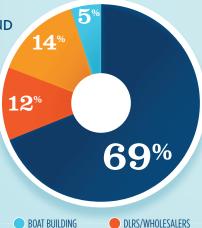

#### RECREATIONAL BOATING **CREATES JOBS IN MARYLAND**

| TOTAL BOATING JOBS         | 6,641 |
|----------------------------|-------|
| Boat Building              | 354   |
| Motor / Engine Mfgr.       | 6     |
| Accessory / Supplies Mfgr. | 886   |
| Dealers / Wholesalers      | 808   |
| Boat Services              | 4,587 |
|                            |       |

- BOAT BUILDING MOTOR/ENG. MFGR. ACC./SUPPLIES MFGR.
- DLRS/WHOLESALERS BOAT SERVICES

<sup>\*</sup> Total boats are registered boats as reported by states to the USCG.