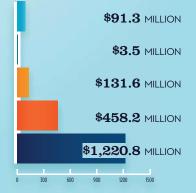

## RECREATIONAL BOATING INDUSTRY SALES IN MARYLAND

| Boat Building                | \$91.3           |
|------------------------------|------------------|
| Motor / Engine Mfgr.         | \$3.5            |
| Accessory / Supplies Mfgr.   | \$131.6          |
| TOTAL MFGR. SALES            | \$226.4          |
| Dealers / Wholesalers        | \$458.2          |
| Boat Services                | \$1,220.8        |
| TOTAL RETAIL & SERVICES SALE | <b>\$1,679.0</b> |