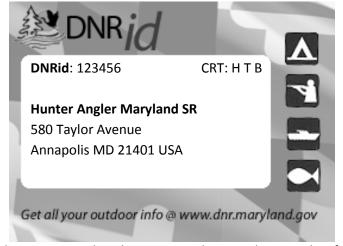

**DNRid: 123456** 

**DL:** MD M-555-555-555

580 Taylor Avenue

Annapolis MD 21401 **United States** 

**HT:** 5' 8" Gender: M CRT: H T B

Maryland

Issued By: Issued On: **Test Agent** 11.11.11

**Authorizations** 