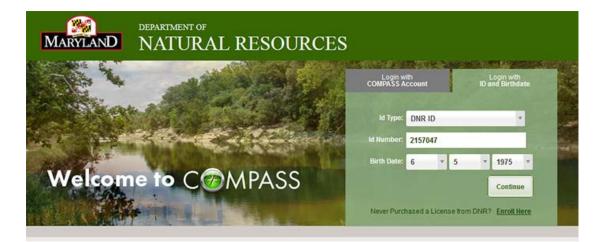

First, you must Log-in to the COMPASS system.

https://compass.dnr.maryland.gov/DnrCompassPortal

If you are new to COMPASS, you will need to create a DNR ID.

To be eligible to renew your vessel registration online or through the MVA Kiosk, your vessel record must meet the following criteria:

# Log in to COMPASS:

With your Username and Password,

OR

with your DNR ID and Birth Date.

|                                                                                                                                                                                            |                                                                                                                                                                                                        | Welcome john q.smith@marys                                                                                                                     | and gov   Logout   Help   📜 0 items |
|--------------------------------------------------------------------------------------------------------------------------------------------------------------------------------------------|--------------------------------------------------------------------------------------------------------------------------------------------------------------------------------------------------------|------------------------------------------------------------------------------------------------------------------------------------------------|-------------------------------------|
| A Home                                                                                                                                                                                     |                                                                                                                                                                                                        |                                                                                                                                                | John Smith (2157047)                |
| Personal Information                                                                                                                                                                       | My Licenses                                                                                                                                                                                            | Services                                                                                                                                       | Notifications                       |
| Personal Information<br>Addresses<br>Identity Information<br>Appearance Information<br>Contact Information<br>Certifications<br>My Vessels<br>View Vessels                                 | View Recreational License<br>Renew a License<br>Reprint License<br>My Offroad Vehicles<br>View Vehicles<br>Register a Vehicle<br>Permits & Camping<br>Print Recreational License<br>View Order History | Purchase New License<br>Purchase Merchandise<br>Change Password<br>Report a Harvest<br>View Harvest Reports<br>Enter Lottery<br>Product Survey |                                     |
| Downloads                                                                                                                                                                                  |                                                                                                                                                                                                        | Commercial Fishing                                                                                                                             |                                     |
| DNR ID Card<br>Harvest Record<br>Field Tags<br>Permission Form for Huntin<br>Permission Form for Fishin<br>Trip and Emergency Conta<br>Emergency Room Listing<br>Migratory Game Bird Hunti | ict Form                                                                                                                                                                                               | Add Vessel Operation License<br>Express Renewal                                                                                                |                                     |