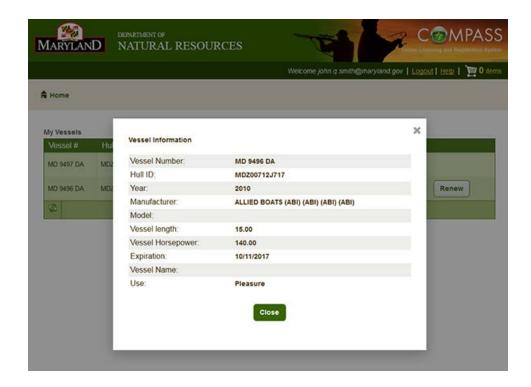

If you click on Select, a pop-up window will appear with your vessel information. Be sure to enable pop-ups for this site.

The pop up window will look similar to this. Simply click on the green Close button to proceed to the next step.

Note the Added button in the far left column is shaded out, indicating this is the vessel you have selected for renewal.

Now that you have selected the vessel you wish to renew, click on Continue to Checkout to proceed to the next step.

Review your vessel information and click on Continue to verify.

| Home          |                           |                                                                                                                                                     |       |
|---------------|---------------------------|-----------------------------------------------------------------------------------------------------------------------------------------------------|-------|
|               | Verify Vessel Information |                                                                                                                                                     | ×     |
| ly Vessels    | Vessel Number:            | MD 9496 DA                                                                                                                                          |       |
| Vessel # Hu   | Hull ID:                  | MDZ00712J717                                                                                                                                        |       |
| MD 9497 DA MD | Year:                     | 2010                                                                                                                                                |       |
|               | Manufacturer:             | ALLIED BOATS (ABI) (ABI) (ABI) (ABI)                                                                                                                |       |
| MD 9496 DA MD | 2<br>Model:               |                                                                                                                                                     | Renew |
| 2             | Vessel length:            | 15.00                                                                                                                                               |       |
|               | Vessel Horsepower:        | 140.00                                                                                                                                              |       |
|               | Expiration:               | 10/11/2017                                                                                                                                          |       |
|               | Vessel Name:              |                                                                                                                                                     |       |
|               | Use:                      | Pleasure                                                                                                                                            |       |
|               |                           | perjury that I have verified the hull identification number<br>o on this application are true and correct to the best of m<br>knowledge and belief. |       |