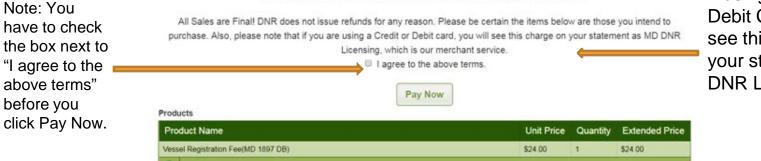

If using a Credit or Debit Card, you will see this charge on your statement as "MD DNR Licensing".

|                          | DEPARTMENT OF<br>NATURAL RESOURCES                                                                | C MPASS<br>Online Licensing and Registration System                                                                    |
|--------------------------|---------------------------------------------------------------------------------------------------|------------------------------------------------------------------------------------------------------------------------|
| A Home                   |                                                                                                   |                                                                                                                        |
| Print Receipt            | or Renewing your Vessel Reg<br>Click on<br>address below if you would like the receipt sent to em | Print Receiptand/or                                                                                                    |
| Email:<br>Confirm Email: |                                                                                                   | If you want an Email copy of<br>your receipt, enter and confirm<br>your email address here, and<br>then click on Send. |