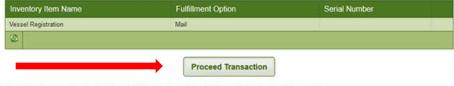

If not, you can proceed to Check Out.

Please note the vessel number you are renewing displays in the shopping cart.

The following inventory items are associated with products from this transaction.

Click "Proceed Transaction" now to finish the transaction and have these items mailed to the shipping address of record. Click "Edit" next to an inventory item to modify the fulfillment method.

### Inventory for Transaction R0000l174757567:

Inventory items marked as "Pickup at DNR" can be retrieved at any DNR Regional Service Center. A full list of these locations can be accessed at <u>DNR Locations</u>.