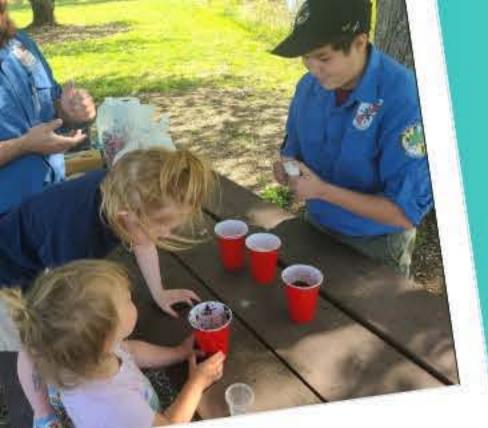

13187 Crouse Mill Rd, Queen Anne MD

> Thursdays 6/19 - 7/17

During this six session program, Junior Rangers & Park Pals will explore the parks natural and historical areas, learn stewardship, and explore recreational opportunities. Each week consists of activities surrounding a specific topic, games, crafts, and more.