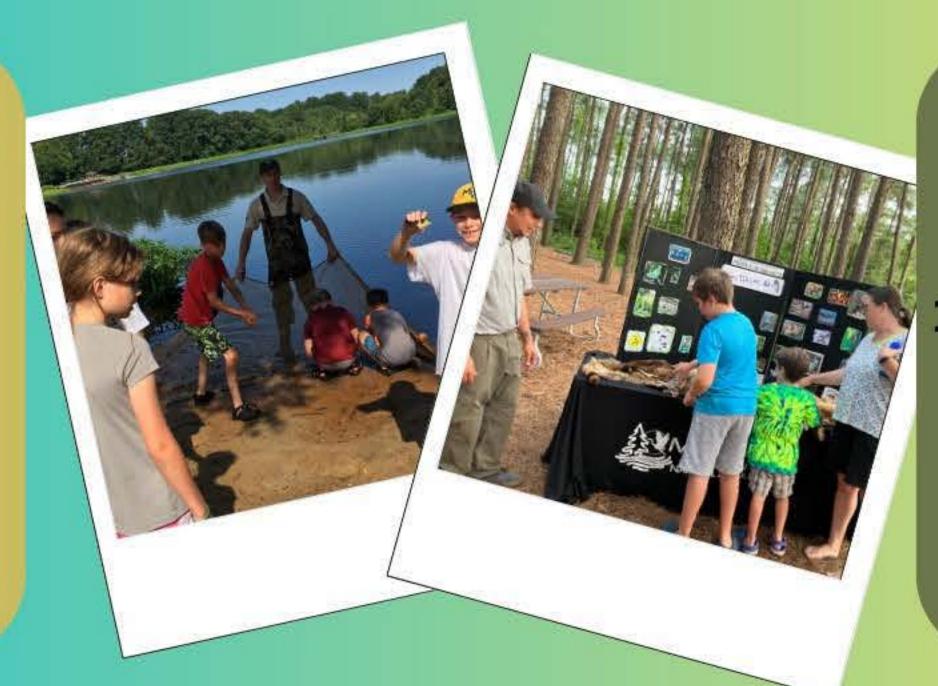

13187 Crouse Mill Rd, Queen Anne MD

> Thursdays 6/19 - 7/17

During this six session program, Junior Rangers & Park Pals will explore the parks natural and historical areas, learn stewardship, and explore recreational opportunities. Each week consists of activities surrounding a specific topic, games, crafts, and more.