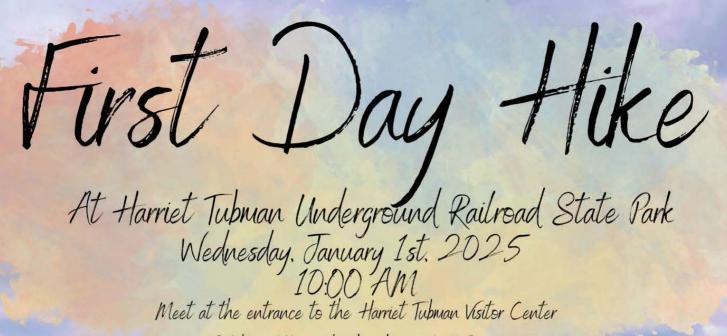

4068 Golden Hill Road, Church Creek M.D. 21622

JOIN PARK RANGERS AT HARRIET TUBMAN UNDERGROUND RAILROAD STATE PARK AND VISITOR CENTER TO BEGIN A 2.5 MILE FLAT AND PAVED HIKE INTO THE BLACKWATER NATIONAL WILDLIFE REFUGE ON THEIR WILDLIFE DRIVE. WALK ALONG THE BLACKWATER RIVER AND IMMERSE YOURSELF IN THE BEAUTIFUL LANDSCAPE THAT

HELPED SHAPE HARRIET TUBMAN, ALL ARE WELCOME.

STROLLER AND WHEELCHAIR ACCESSIBLE. NO PETS PER BLACKWATER NATIONAL WILDLIFE REFUGE REGULATIONS, DRESS FOR THE WEATHER, BINOCULARS ARE ENCOURAGED, RESTROOMS LOCATED IN THE HARRIET TUBMAN UNDERGROUND RAILROAD VISITOR CENTER.