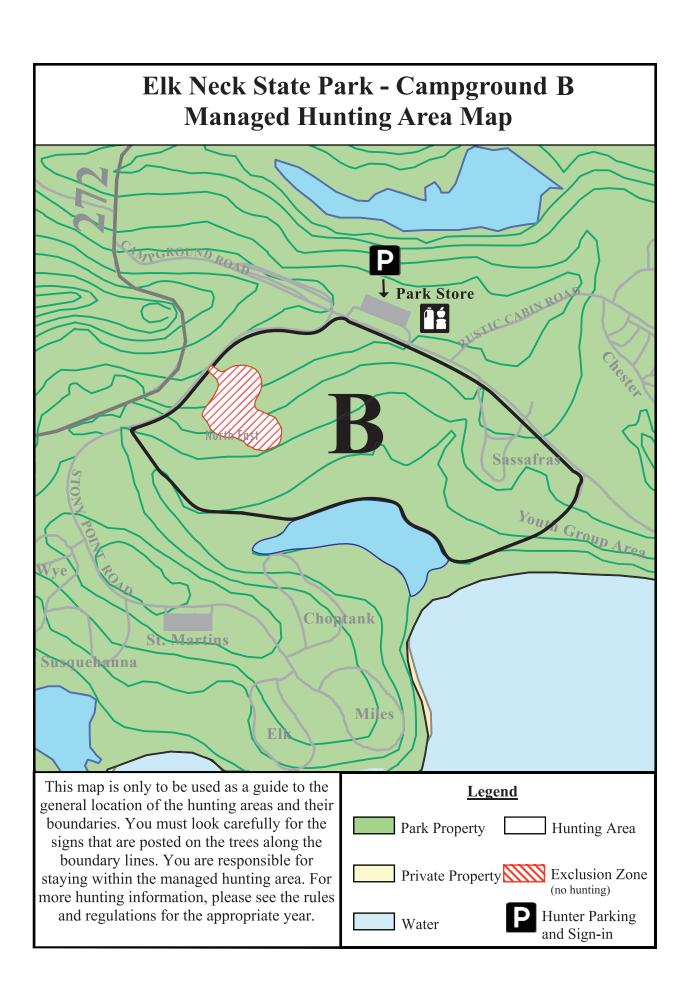

### Legend

Park Property

Hunting Area

Private Property Exclusion Zone

(no hunting)

Water

**Hunter Parking** and Sign-in