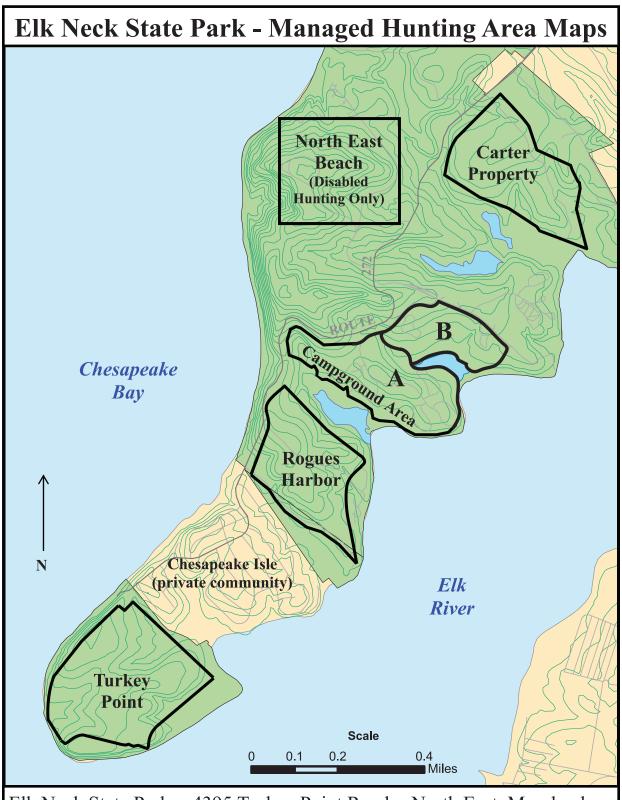

# **2021 - 2022 Hunting Season**

Elk Neck State Park • 4395 Turkey Point Road • North East, Maryland • 410-287-5333 • www.dnr.maryland.gov/publiclands/Pages/central/elkneck.aspx • Maryland Natural Resources Police 410-260-8888 •