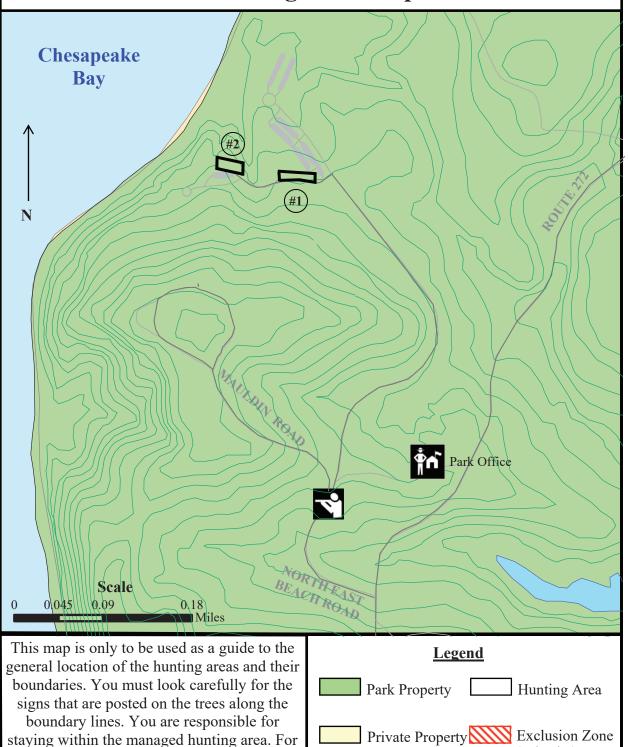

# Elk Neck State Park - North East Beach Disabled Hunting Area Map

Water

more hunting information, please see the rules and regulations for the appropriate year.

(no hunting)

Hunter Sign-in