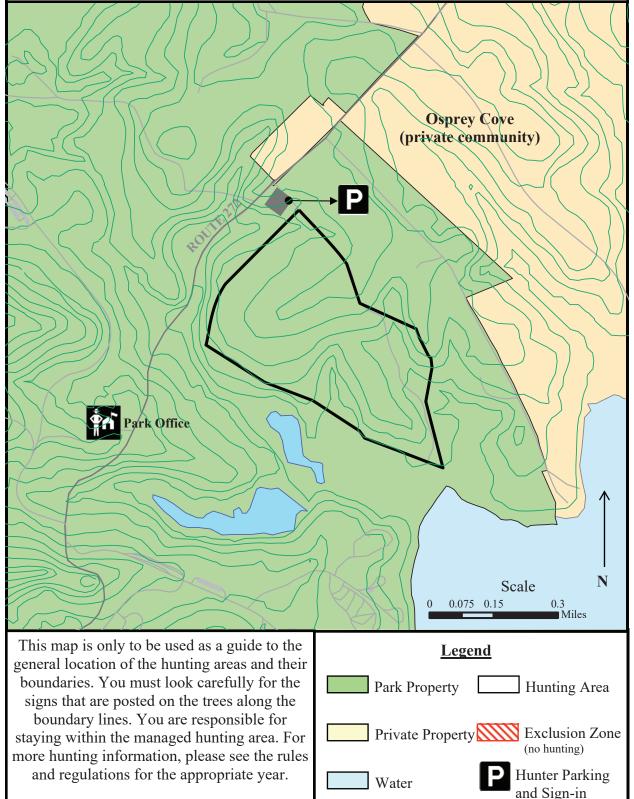

# Elk Neck State Park - Rogues Harbor Managed **Hunting Area Map**

This map is only to be used as a guide to the general location of the hunting areas and their boundaries. You must look carefully for the signs that are posted on the trees along the boundary lines. You are responsible for staying within the managed hunting area. For more hunting information, please see the rules and regulations for the appropriate year.

### Legend

Park Property

Hunting Area

Private Property Exclusion Zone

(no hunting)

Water

**Hunter Parking** and Sign-in