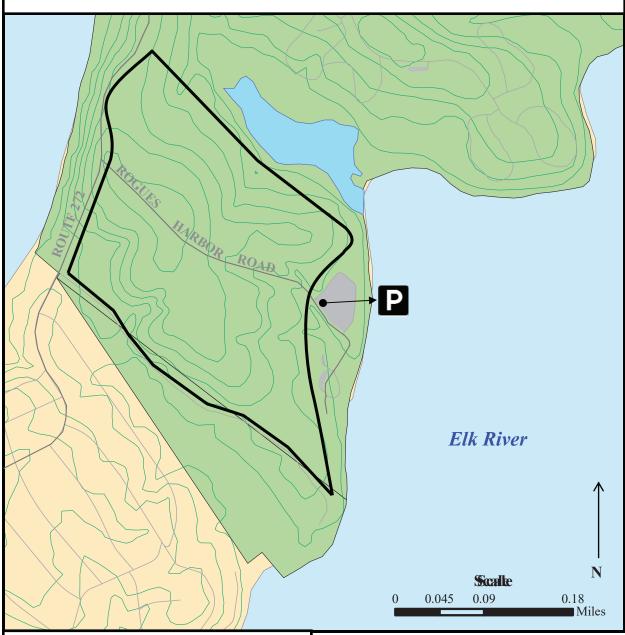

# Elk Neck State Park - Rogues Harbor Managed **Hunting Area Map**

This map is only to be used as a guide to the general location of the hunting areas and their boundaries. You must look carefully for the signs that are posted on the trees along the boundary lines. You are responsible for staying within the managed hunting area. For more hunting information, please see the rules and regulations for the appropriate year.

### Legend

Park Property

Hunting Area

Private Property Exclusion Zone

(no hunting)

Water

**Hunter Parking** and Sign-in