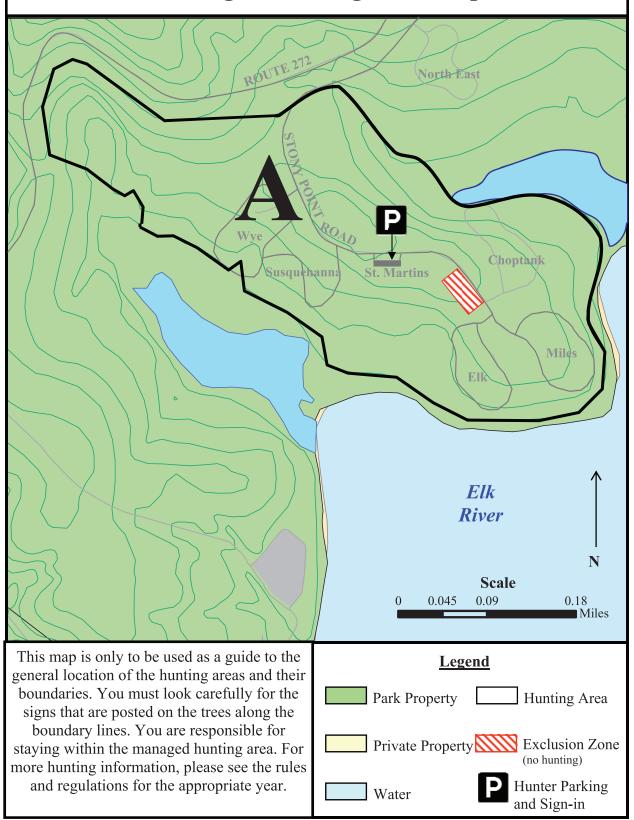

# Elk Neck State Park - Campground A Managed Hunting Area Map

### Legend

Park Property

Hunting Area

Private Property Exclusion Zone

(no hunting)

Water

**Hunter Parking** and Sign-in