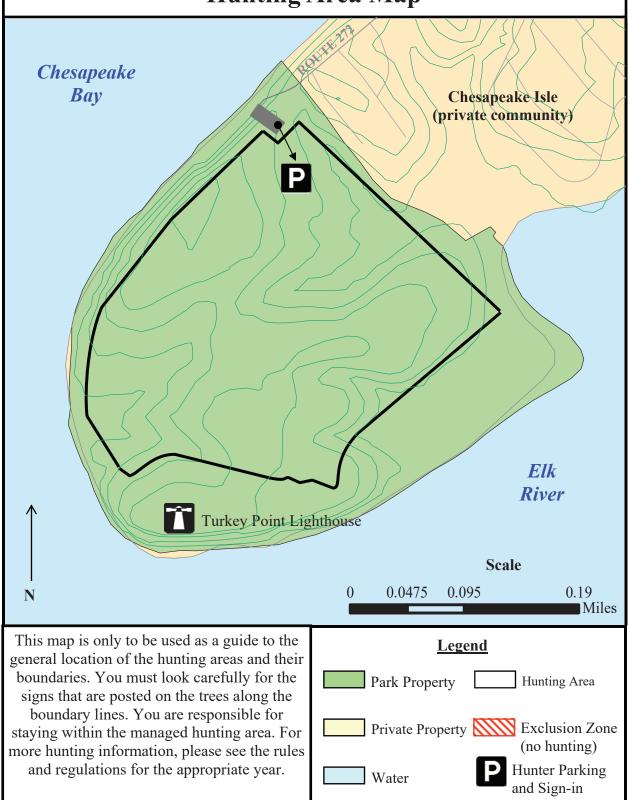

# **2021 - 2022 Hunting Season**



Elk Neck State Park • 4395 Turkey Point Road • North East, Maryland • 410-287-5333 • www.dnr.maryland.gov/publiclands/Pages/central/elkneck.aspx • Maryland Natural Resources Police 410-260-8888 •

## Elk Neck State Park - Turkey Point Managed Hunting Area Map



# Elk Neck State Park - Rogues Harbor Managed **Hunting Area Map**



This map is only to be used as a guide to the general location of the hunting areas and their boundaries. You must look carefully for the signs that are posted on the trees along the boundary lines. You are responsible for staying within the managed hunting area. For more hunting information, please see the rules and regulations for the appropriate year.

### Legend

Park Property

Hunting Area

Private Property Exclusion Zone

(no hunting)

Water

**Hunter Parking** and Sign-in

# Elk Neck State Park - North East Beach Disabled Hunting Area Map



Water

more hunting information, please see the rules and regulations for the appropriate year.

(no hunting)

Hunter Sign-in

# Elk Neck State Park - Carter Property Manage