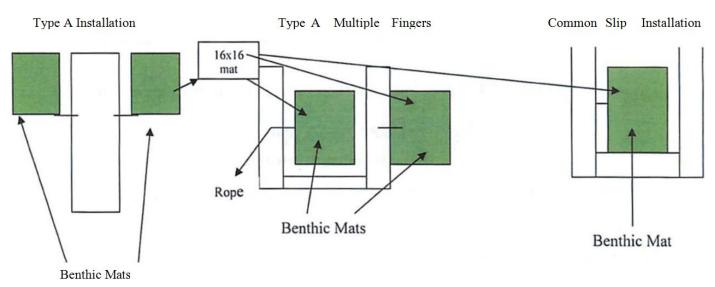

#### **Description of Proper Benthic Mat Installation** (circle type of installation)

#### **Conditions of the Permit for the Installation of Benthic Mats**

- A Special Permit is required to install benthic mats in Deep Creek Lake.
- The permit has a \$70 fee, payable upon approval.
- Permits are valid for one season only.
- Installation of benthic mats is allowed from June 15 to July 6.
- All benthic mats must be removed by September 6.
- Coverage is limited to 260 square feet per slip for common or commercial dock facilities and 520 square feet for Type A docks.
- Mats must have a weighted frame to prevent movement or drift.
- Mats must be secured to the dock using ropes; trees cannot be used for tethering.
- Tethering must be installed to avoid boat prop strikes and entanglements.
- Additional air release holes in the mat are recommended to prevent air buildup and flotation.