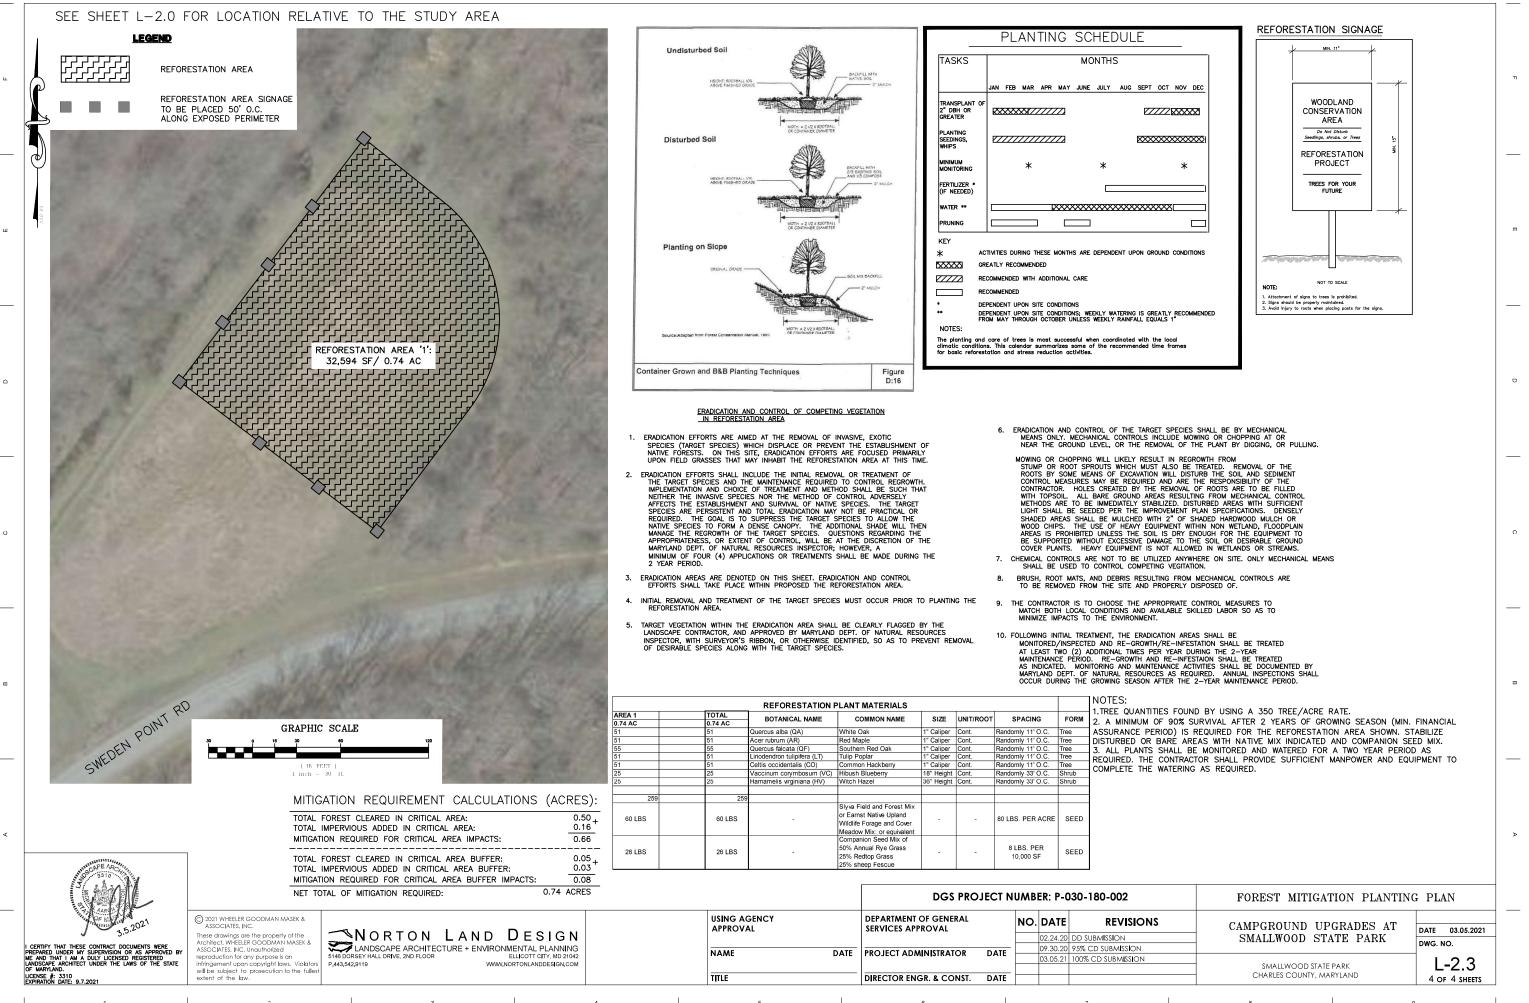

2363 SF/ 0.05 AC \*2 1,942 SF/ 0.04 AC

0.5 16,37 0.3 292 SF/ 7,64

0.03 AC 0.1 \*BASED ON SURVEY TREES PROVIDED BY DNR ONLY. A MORE ACCURATE NUMBER SHALL

# OVERALL STUDY AREA SCALE: 1"=300"

L-2.1 L-2.2(1) -2.2(2)

| S TABLE    |
|------------|
| TOTAL      |
| 79,280 SF/ |
| 1.82 AC    |
| 23,852 SF/ |
| 0.55 AC    |
| *20        |
| 16,372 SF/ |
| 0.37 AC    |
| 7,643 SF/  |
| 0.18 AC    |
| 8,729 SF/  |
| 0.19 AC    |
|            |