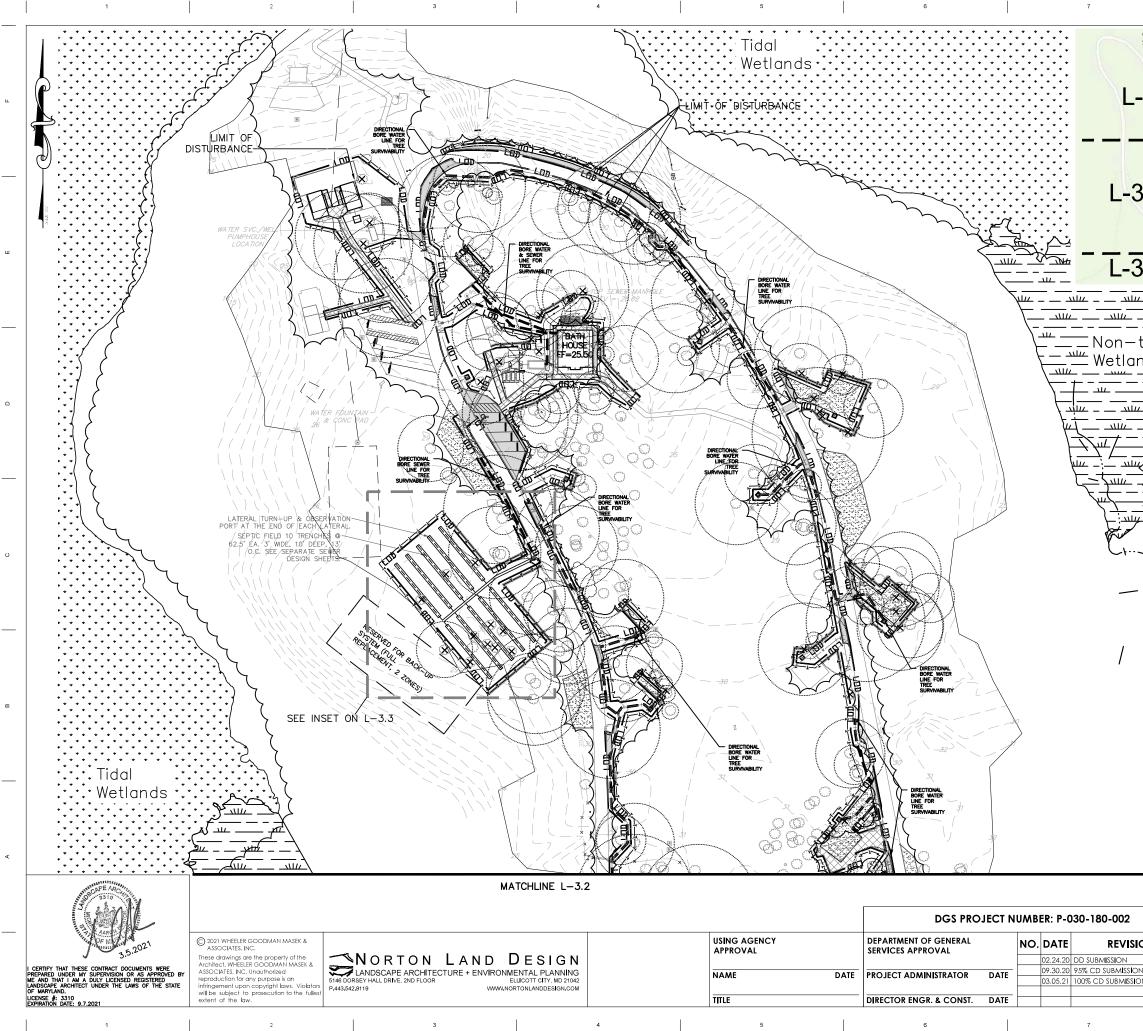

## <u>LEGEND</u>

|                                | 8                                                                                                                                                                                                                                                                                                                                       | 9                                                                                                                     |
|--------------------------------|-----------------------------------------------------------------------------------------------------------------------------------------------------------------------------------------------------------------------------------------------------------------------------------------------------------------------------------------|-----------------------------------------------------------------------------------------------------------------------|
| OVERALL STUDY<br>SCALE:1"=300' | AREA LEGEND                                                                                                                                                                                                                                                                                                                             |                                                                                                                       |
|                                | EXIST                                                                                                                                                                                                                                                                                                                                   | ING SURVEY TREE W/                                                                                                    |
| 2 1                            |                                                                                                                                                                                                                                                                                                                                         | ING FOREST                                                                                                            |
| 3.1                            |                                                                                                                                                                                                                                                                                                                                         | OSED LIMITS OF TRBANCE                                                                                                |
|                                | EXISTI                                                                                                                                                                                                                                                                                                                                  | NG CONTOUR                                                                                                            |
|                                | 247 PROP                                                                                                                                                                                                                                                                                                                                | DSED CONTOUR                                                                                                          |
| 0(4)                           | EXISTI                                                                                                                                                                                                                                                                                                                                  | NG STREAM                                                                                                             |
| 3.2(1)                         | × EXISTI<br>REMO                                                                                                                                                                                                                                                                                                                        | NG TREE TO BE<br>VED                                                                                                  |
|                                |                                                                                                                                                                                                                                                                                                                                         | DRARY TREE PROTECTION                                                                                                 |
|                                |                                                                                                                                                                                                                                                                                                                                         | DRARY TREE                                                                                                            |
| 3.2(2)                         | PRUNI                                                                                                                                                                                                                                                                                                                                   | -                                                                                                                     |
| <u> </u>                       | ➡ ━ ━ ₩ ━ = = AREA<br>OF U1                                                                                                                                                                                                                                                                                                             | OF DIRECTIONAL BORING                                                                                                 |
|                                | NOTE: DIRECTIONAL UTILITY<br>MUST OCCUR WHERE SHOWN<br>PLAN TO MAXIMIZE THE SUF<br>THE SURROUNDING TREES W<br>CAMPGROUND. THESE AREAS<br>LARGE TREES ARE NEAR PF<br>UTILITIES, OR WHERE THE U<br>ENCROACH ON A SUBSTANT<br>PERCENTAGE OF THE TREES<br>THAT WOULD ULTIMATELY LE<br>DECLINE OF THE HEALTH OF<br>WITHOUT DIRECTIONAL BORIN | I ON THE<br>RVIVAL OF<br>ATHIN THE<br>S ARE WHERE<br>COPOSED<br>TILLITIES<br>TAL<br>' CRZ'S<br>EAD TO THE<br>THE TREE |
|                                |                                                                                                                                                                                                                                                                                                                                         | 0                                                                                                                     |
|                                |                                                                                                                                                                                                                                                                                                                                         | σ.                                                                                                                    |
|                                | GRAPHIC S                                                                                                                                                                                                                                                                                                                               | >                                                                                                                     |
|                                |                                                                                                                                                                                                                                                                                                                                         |                                                                                                                       |
|                                | 1 inch = 40                                                                                                                                                                                                                                                                                                                             | )<br>)<br>IL                                                                                                          |
|                                | 1 inch – 40<br>TREE PROTECTION                                                                                                                                                                                                                                                                                                          | PLAN                                                                                                                  |
| ONS                            | 1 inch = 40                                                                                                                                                                                                                                                                                                                             | PLAN<br>AT DATE 03.05.2021                                                                                            |
| ONS                            | TREE PROTECTION CAMPGROUND UPGRADES A                                                                                                                                                                                                                                                                                                   | PLAN<br>AT DATE 03.05.2021                                                                                            |