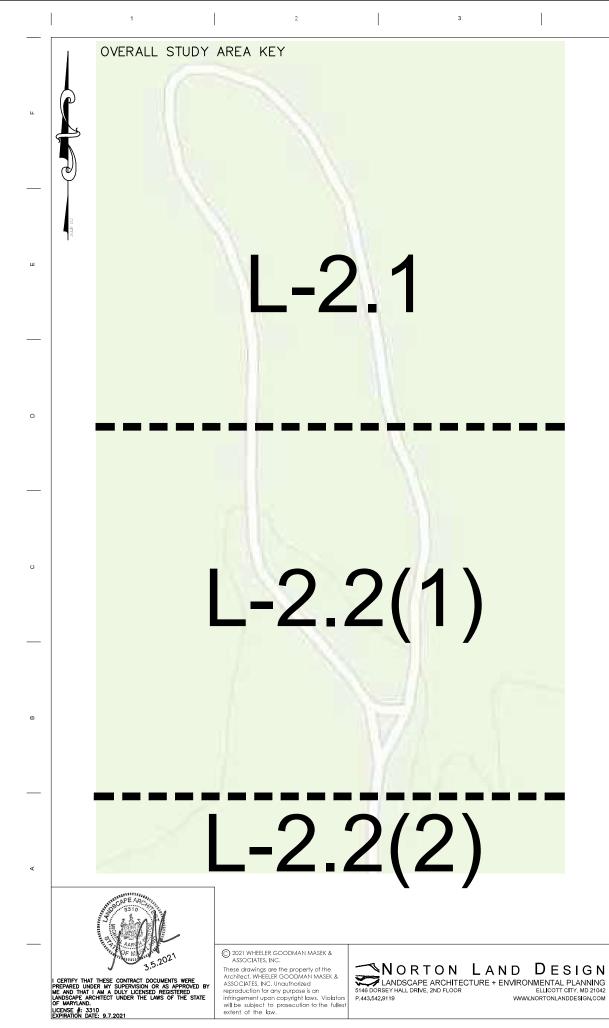

# OVERALL STUDY AREA SCALE: 1"=300"

L-2.1 L-2.2(1) -2.2(2)

| S TABLE    |
|------------|
| TOTAL      |
| 79,280 SF/ |
| 1.82 AC    |
| 23,852 SF/ |
| 0.55 AC    |
| *20        |
| 16,372 SF/ |
| 0.37 AC    |
| 7,643 SF/  |
| 0.18 AC    |
| 8,729 SF/  |
| 0.19 AC    |
|            |