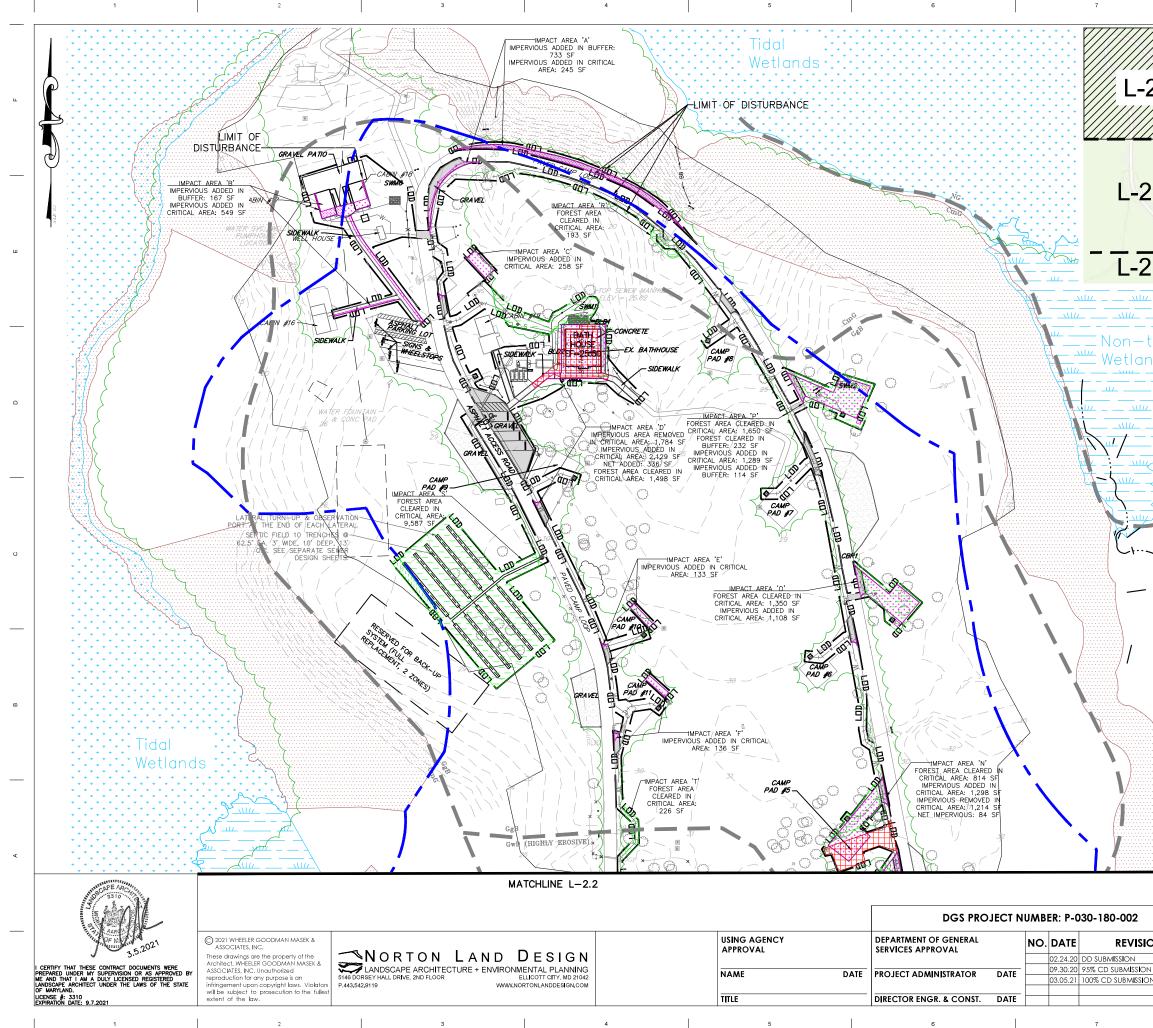

|                  | 8 9                                                                                                                                                                                                                                                                                                                                                                                                                                                                                                        |   |
|------------------|------------------------------------------------------------------------------------------------------------------------------------------------------------------------------------------------------------------------------------------------------------------------------------------------------------------------------------------------------------------------------------------------------------------------------------------------------------------------------------------------------------|---|
| /////            | OVERALL STUDY AREA<br>SCALE:1"=300'                                                                                                                                                                                                                                                                                                                                                                                                                                                                        |   |
|                  |                                                                                                                                                                                                                                                                                                                                                                                                                                                                                                            |   |
| 1                | EXISTING FOREST                                                                                                                                                                                                                                                                                                                                                                                                                                                                                            |   |
|                  | PROPOSED LIMITS OF DISTURBANCE                                                                                                                                                                                                                                                                                                                                                                                                                                                                             | п |
|                  | MRD SOILS BOUNDARY                                                                                                                                                                                                                                                                                                                                                                                                                                                                                         |   |
|                  | 247 EXISTING CONTOUR                                                                                                                                                                                                                                                                                                                                                                                                                                                                                       |   |
| 0(4)             | 247 PROPOSED CONTOUR                                                                                                                                                                                                                                                                                                                                                                                                                                                                                       |   |
| 2(1)             | CRITICAL AREA BUFFER LIMITS                                                                                                                                                                                                                                                                                                                                                                                                                                                                                |   |
| 2/22             | STEEP SLOPES                                                                                                                                                                                                                                                                                                                                                                                                                                                                                               | m |
| 2(2)             | NON-TIDAL WETLANDS                                                                                                                                                                                                                                                                                                                                                                                                                                                                                         |   |
|                  | NON-TIDAL WETLANDS                                                                                                                                                                                                                                                                                                                                                                                                                                                                                         |   |
|                  | FOREST DISTURBED WITHIN<br>CRITICAL AREA                                                                                                                                                                                                                                                                                                                                                                                                                                                                   |   |
|                  | FOREST DISTURBED WITHIN<br>CRITICAL AREA BUFFER                                                                                                                                                                                                                                                                                                                                                                                                                                                            | D |
| ÷                | ADDED IMPERVIOUS WITHIN<br>CRITICAL AREA                                                                                                                                                                                                                                                                                                                                                                                                                                                                   |   |
| 4                | ADDED IMPERVIOUS WITHIN<br>CRITICAL AREA BUFFER                                                                                                                                                                                                                                                                                                                                                                                                                                                            |   |
| 1                | REMOVED IMPERVIOUS WITHIN<br>CRITICAL AREA                                                                                                                                                                                                                                                                                                                                                                                                                                                                 | 0 |
| <u>\</u> .       | REMOVED IMPERVIOUS WITHIN<br>CRITICAL AREA BUFFER                                                                                                                                                                                                                                                                                                                                                                                                                                                          |   |
| T<br>L<br>E<br>E | GENERAL INFORMATION TABLE (ACRES):         OTAL LOD AREA:       1.82         OD AREA WITHIN CRITICAL AREA:       1.54         OD AREA WITHIN CRITICAL AREA BUFFER:       0.28         X. FOREST CLEARED:       0.55         X. FOREST CLEARED IN CRITICAL AREA:       0.50         X. FOREST CLEARED IN CRITICAL AREA:       0.55         X. FOREST CLEARED IN CRITICAL AREA:       0.55         X. FOREST CLEARED IN CRITICAL AREA BUFFER:       0.05         ROUND DISTURBANCE WITHIN BUFFER:       0.28 |   |
|                  |                                                                                                                                                                                                                                                                                                                                                                                                                                                                                                            |   |
|                  | GRAPHIC SCALE                                                                                                                                                                                                                                                                                                                                                                                                                                                                                              | ۶ |
|                  | CRITICAL AREA IMPACTS PLAN                                                                                                                                                                                                                                                                                                                                                                                                                                                                                 |   |
| IS               | CAMPGROUND UPGRADES AT<br>SMALLWOOD STATE PARK DATE 03.05.2021<br>DWG. NO.                                                                                                                                                                                                                                                                                                                                                                                                                                 |   |
|                  | SMALLWOOD STATE PARK L-2.1                                                                                                                                                                                                                                                                                                                                                                                                                                                                                 |   |
|                  | CHARLES COUNTY, MARYLAND 2 OF 4 SHEETS                                                                                                                                                                                                                                                                                                                                                                                                                                                                     |   |