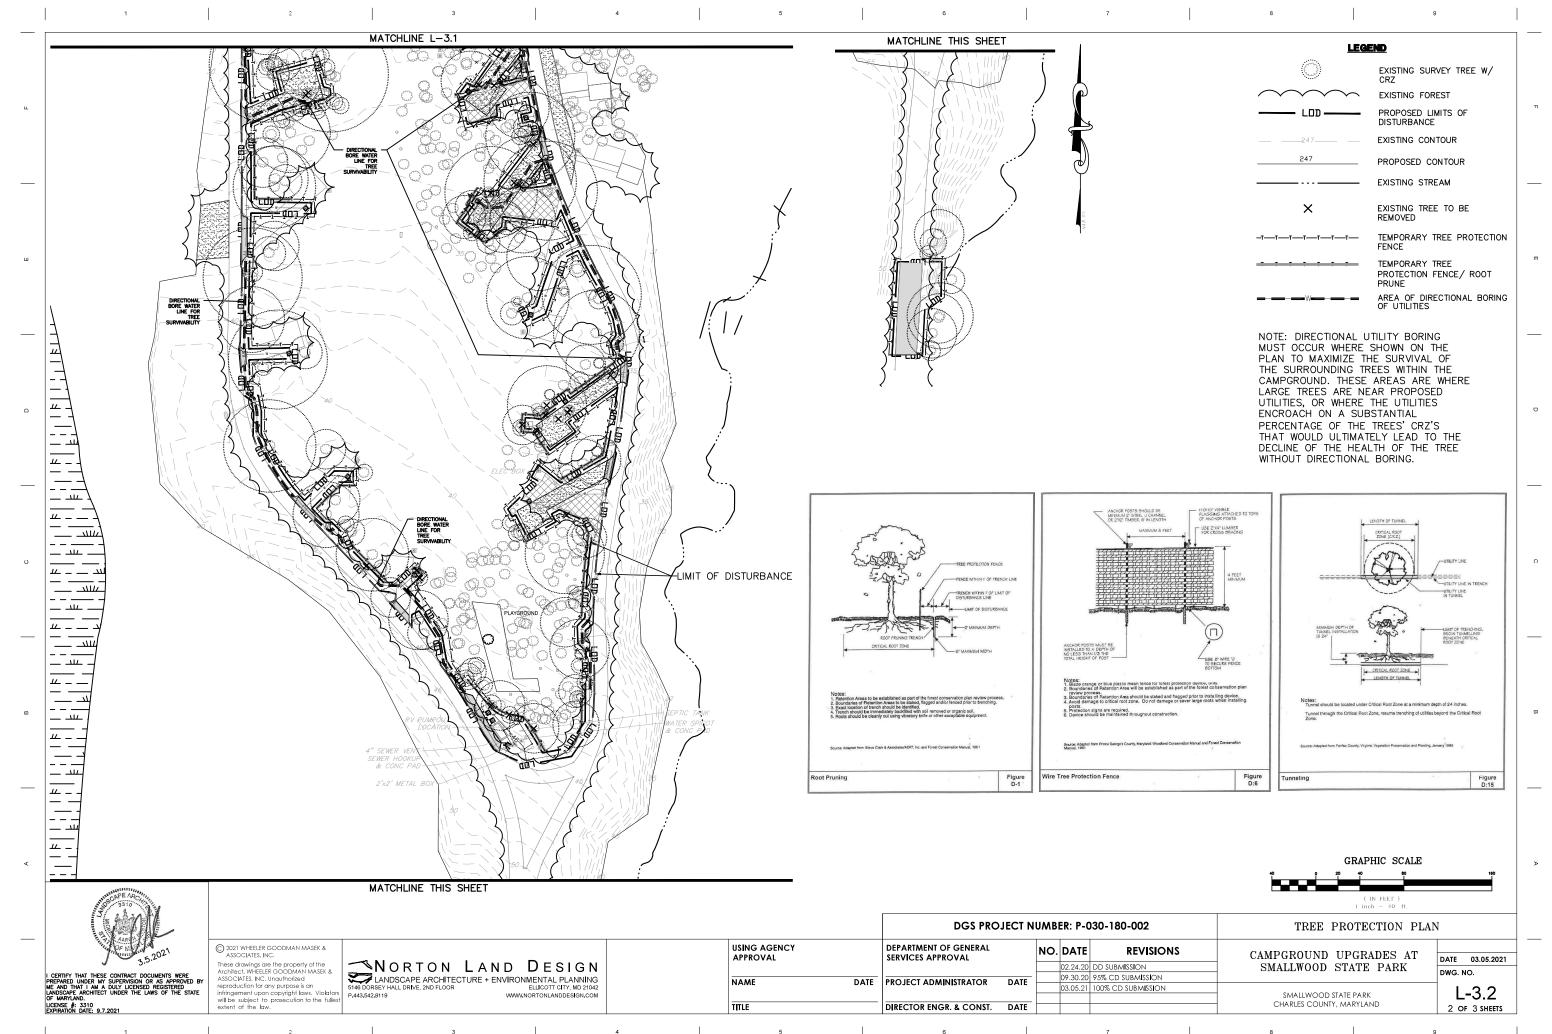

## <u>LEGEND</u>

|                                | 8                                                                                                                                                                                                                                                                                                                                       | 9                                                                                                                     |
|--------------------------------|-----------------------------------------------------------------------------------------------------------------------------------------------------------------------------------------------------------------------------------------------------------------------------------------------------------------------------------------|-----------------------------------------------------------------------------------------------------------------------|
| OVERALL STUDY<br>SCALE:1"=300' | AREA LEGEND                                                                                                                                                                                                                                                                                                                             |                                                                                                                       |
|                                | EXIST                                                                                                                                                                                                                                                                                                                                   | ING SURVEY TREE W/                                                                                                    |
| 2 1                            |                                                                                                                                                                                                                                                                                                                                         | ING FOREST                                                                                                            |
| 3.1                            |                                                                                                                                                                                                                                                                                                                                         | OSED LIMITS OF TRBANCE                                                                                                |
|                                | EXISTI                                                                                                                                                                                                                                                                                                                                  | NG CONTOUR                                                                                                            |
|                                | 247 PROP                                                                                                                                                                                                                                                                                                                                | DSED CONTOUR                                                                                                          |
| 0(4)                           | EXISTI                                                                                                                                                                                                                                                                                                                                  | NG STREAM                                                                                                             |
| 3.2(1)                         | × EXISTI<br>REMO                                                                                                                                                                                                                                                                                                                        | NG TREE TO BE<br>VED                                                                                                  |
|                                |                                                                                                                                                                                                                                                                                                                                         | DRARY TREE PROTECTION                                                                                                 |
|                                |                                                                                                                                                                                                                                                                                                                                         | DRARY TREE                                                                                                            |
| 3.2(2)                         | PRUNI                                                                                                                                                                                                                                                                                                                                   | -                                                                                                                     |
| <u> </u>                       | ➡ ━ ━ ₩ ━ = = AREA<br>OF U1                                                                                                                                                                                                                                                                                                             | OF DIRECTIONAL BORING                                                                                                 |
|                                | NOTE: DIRECTIONAL UTILITY<br>MUST OCCUR WHERE SHOWN<br>PLAN TO MAXIMIZE THE SUF<br>THE SURROUNDING TREES W<br>CAMPGROUND. THESE AREAS<br>LARGE TREES ARE NEAR PF<br>UTILITIES, OR WHERE THE U<br>ENCROACH ON A SUBSTANT<br>PERCENTAGE OF THE TREES<br>THAT WOULD ULTIMATELY LE<br>DECLINE OF THE HEALTH OF<br>WITHOUT DIRECTIONAL BORIN | I ON THE<br>RVIVAL OF<br>ATHIN THE<br>S ARE WHERE<br>COPOSED<br>TILLITIES<br>TAL<br>' CRZ'S<br>EAD TO THE<br>THE TREE |
|                                |                                                                                                                                                                                                                                                                                                                                         | 0                                                                                                                     |
|                                |                                                                                                                                                                                                                                                                                                                                         | σ.                                                                                                                    |
|                                | GRAPHIC S                                                                                                                                                                                                                                                                                                                               | >                                                                                                                     |
|                                |                                                                                                                                                                                                                                                                                                                                         |                                                                                                                       |
|                                | 1 inch = 40                                                                                                                                                                                                                                                                                                                             | )<br>)<br>IL                                                                                                          |
|                                | 1 inch – 40<br>TREE PROTECTION                                                                                                                                                                                                                                                                                                          | PLAN                                                                                                                  |
| ONS                            | 1 inch = 40                                                                                                                                                                                                                                                                                                                             | PLAN<br>AT DATE 03.05.2021                                                                                            |
| ONS                            | TREE PROTECTION CAMPGROUND UPGRADES A                                                                                                                                                                                                                                                                                                   | PLAN<br>AT DATE 03.05.2021                                                                                            |