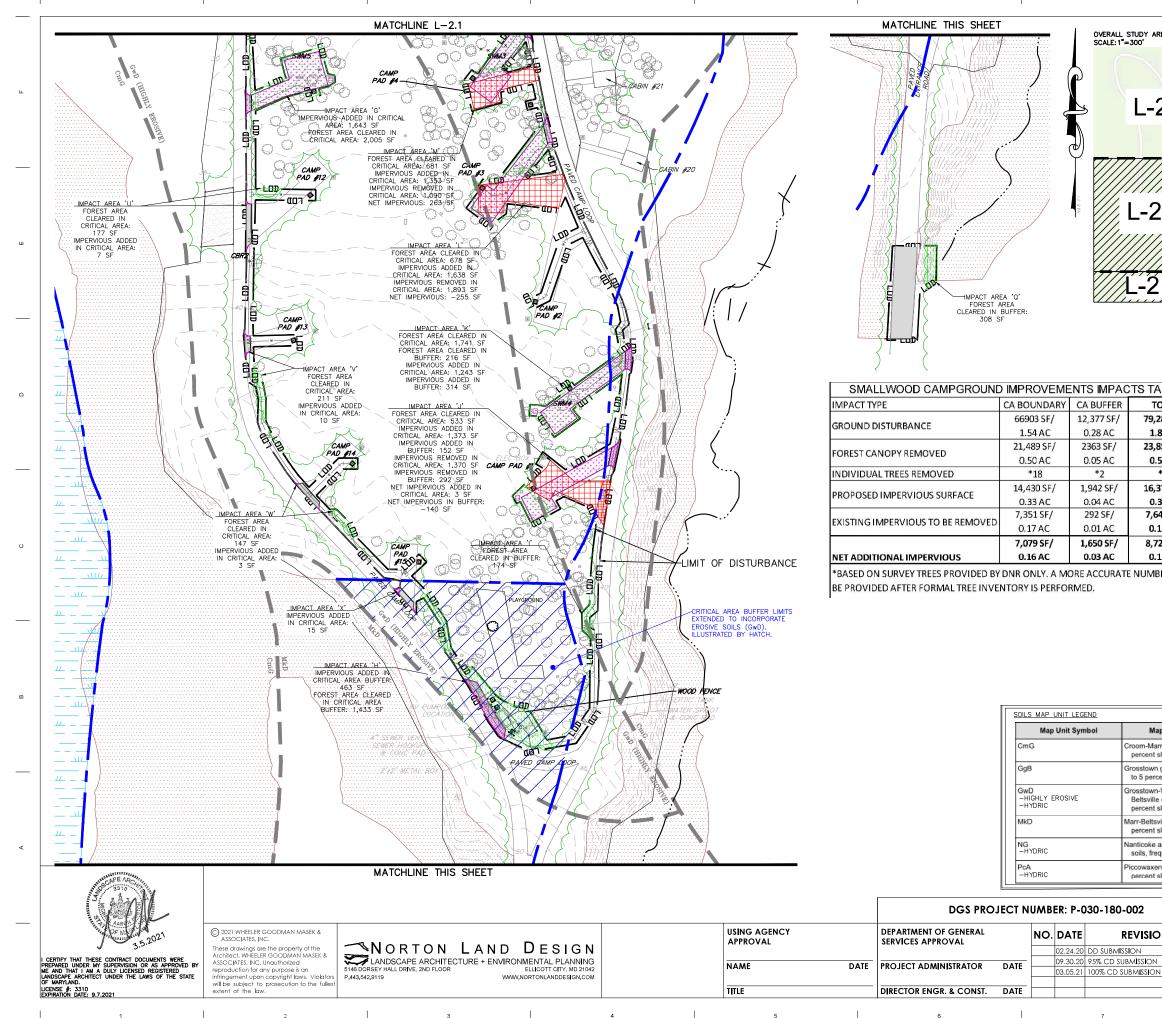

|                  | 8 9                                                                                                                                                                                                                                                                                                                                                                                                                                                                                                        |   |
|------------------|------------------------------------------------------------------------------------------------------------------------------------------------------------------------------------------------------------------------------------------------------------------------------------------------------------------------------------------------------------------------------------------------------------------------------------------------------------------------------------------------------------|---|
| /////            | OVERALL STUDY AREA<br>SCALE:1"=300'                                                                                                                                                                                                                                                                                                                                                                                                                                                                        |   |
|                  |                                                                                                                                                                                                                                                                                                                                                                                                                                                                                                            |   |
| 1                | EXISTING FOREST                                                                                                                                                                                                                                                                                                                                                                                                                                                                                            |   |
|                  | PROPOSED LIMITS OF DISTURBANCE                                                                                                                                                                                                                                                                                                                                                                                                                                                                             | п |
|                  | MRD SOILS BOUNDARY                                                                                                                                                                                                                                                                                                                                                                                                                                                                                         |   |
|                  | 247 EXISTING CONTOUR                                                                                                                                                                                                                                                                                                                                                                                                                                                                                       |   |
| 0(4)             | 247 PROPOSED CONTOUR                                                                                                                                                                                                                                                                                                                                                                                                                                                                                       |   |
| 2(1)             | CRITICAL AREA BUFFER LIMITS                                                                                                                                                                                                                                                                                                                                                                                                                                                                                |   |
| 2/22             | STEEP SLOPES                                                                                                                                                                                                                                                                                                                                                                                                                                                                                               | m |
| 2(2)             | NON-TIDAL WETLANDS                                                                                                                                                                                                                                                                                                                                                                                                                                                                                         |   |
|                  | NON-TIDAL WETLANDS                                                                                                                                                                                                                                                                                                                                                                                                                                                                                         |   |
|                  | FOREST DISTURBED WITHIN<br>CRITICAL AREA                                                                                                                                                                                                                                                                                                                                                                                                                                                                   |   |
|                  | FOREST DISTURBED WITHIN<br>CRITICAL AREA BUFFER                                                                                                                                                                                                                                                                                                                                                                                                                                                            | D |
| ÷                | ADDED IMPERVIOUS WITHIN<br>CRITICAL AREA                                                                                                                                                                                                                                                                                                                                                                                                                                                                   |   |
| 4                | ADDED IMPERVIOUS WITHIN<br>CRITICAL AREA BUFFER                                                                                                                                                                                                                                                                                                                                                                                                                                                            |   |
| 1                | REMOVED IMPERVIOUS WITHIN<br>CRITICAL AREA                                                                                                                                                                                                                                                                                                                                                                                                                                                                 | 0 |
| <u>\</u> .       | REMOVED IMPERVIOUS WITHIN<br>CRITICAL AREA BUFFER                                                                                                                                                                                                                                                                                                                                                                                                                                                          |   |
| T<br>L<br>E<br>E | GENERAL INFORMATION TABLE (ACRES):         OTAL LOD AREA:       1.82         OD AREA WITHIN CRITICAL AREA:       1.54         OD AREA WITHIN CRITICAL AREA BUFFER:       0.28         X. FOREST CLEARED:       0.55         X. FOREST CLEARED IN CRITICAL AREA:       0.50         X. FOREST CLEARED IN CRITICAL AREA:       0.55         X. FOREST CLEARED IN CRITICAL AREA:       0.55         X. FOREST CLEARED IN CRITICAL AREA BUFFER:       0.05         ROUND DISTURBANCE WITHIN BUFFER:       0.28 |   |
|                  |                                                                                                                                                                                                                                                                                                                                                                                                                                                                                                            |   |
|                  | GRAPHIC SCALE                                                                                                                                                                                                                                                                                                                                                                                                                                                                                              | ۶ |
|                  | CRITICAL AREA IMPACTS PLAN                                                                                                                                                                                                                                                                                                                                                                                                                                                                                 |   |
| IS               | CAMPGROUND UPGRADES AT<br>SMALLWOOD STATE PARK DATE 03.05.2021<br>DWG. NO.                                                                                                                                                                                                                                                                                                                                                                                                                                 |   |
|                  | SMALLWOOD STATE PARK L-2.1                                                                                                                                                                                                                                                                                                                                                                                                                                                                                 |   |
|                  | CHARLES COUNTY, MARYLAND 2 OF 4 SHEETS                                                                                                                                                                                                                                                                                                                                                                                                                                                                     |   |

2363 SF/ 0.05 AC \*2 1,942 SF/ 0.04 AC

0.5 16,37 0.3 292 SF/ 7,64

0.03 AC 0.1 \*BASED ON SURVEY TREES PROVIDED BY DNR ONLY. A MORE ACCURATE NUMBER SHALL

# OVERALL STUDY AREA SCALE: 1"=300"

L-2.1 L-2.2(1) -2.2(2)

| S TABLE    |
|------------|
| TOTAL      |
| 79,280 SF/ |
| 1.82 AC    |
| 23,852 SF/ |
| 0.55 AC    |
| *20        |
| 16,372 SF/ |
| 0.37 AC    |
| 7,643 SF/  |
| 0.18 AC    |
| 8,729 SF/  |
| 0.19 AC    |
|            |