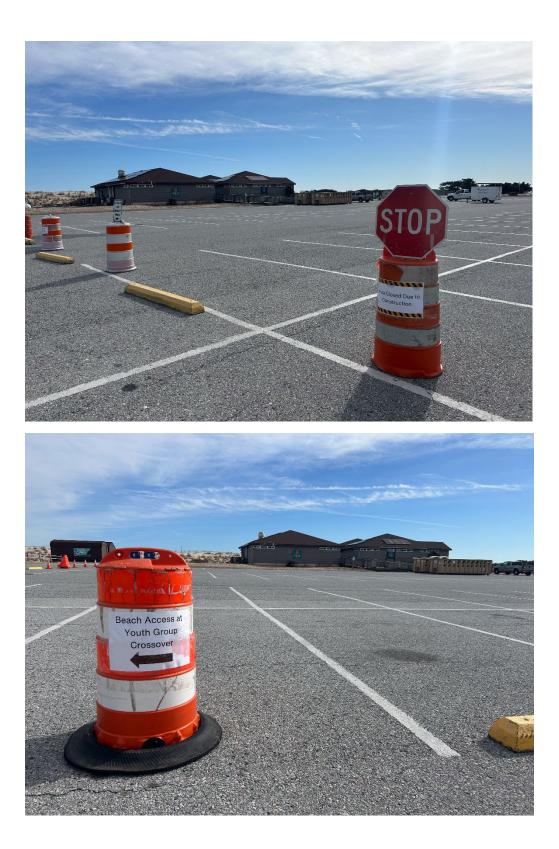

During construction, the north side of the Day Use parking lot will remain open. The boardwalk, concessions/restroom building, and day use beach crossovers are in the construction zone and will be closed. Access to the beach will be shifted to the north to the Youth Group Crossover. Portable toilets will be available throughout the construction phase. Please check back with us in April 2025 for updates.