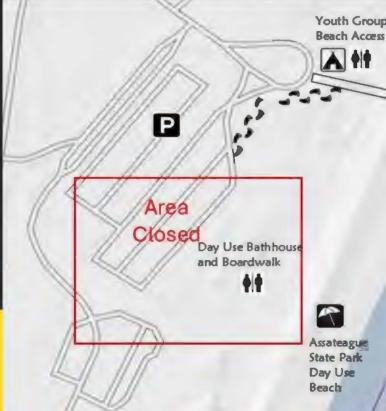

## ASP DAY USE BATHHOUSE C BOARDWALK RENOVATION

Please pardon our dust as we perform a much needed renovation of the bathhouse at Assateague State Park's Day Use area. We apologize for any inconvenience this may cause but be assured that the upgrades are worth the wait!

During construction, the north side of the Day Use parking lot will remain open. The boardwalk, concessions/restroom building, and day use beach crossovers are in the construction zone and will be closed. Access to the beach will be shifted to the north to the Youth Group Crossover. Portable toilets will be available throughout the construction phase. Please check back with us in April 2025 for updates.