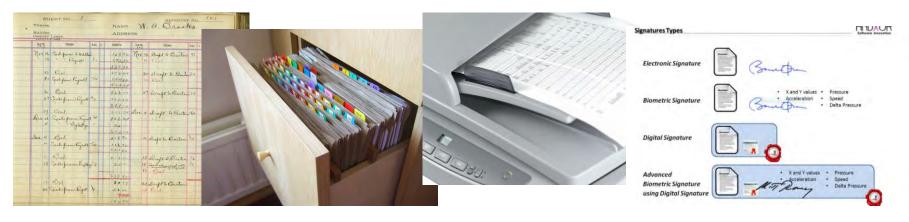

# **EVOLUTION TO DIGITAL**

Handwritten through entire life cycle of document

Produced on computer, printed to paper for execution and storage

Produced on computer, printed to hard copy for execution, scanned back to digital for storage

Entire life cycle of document, including execution, is digital