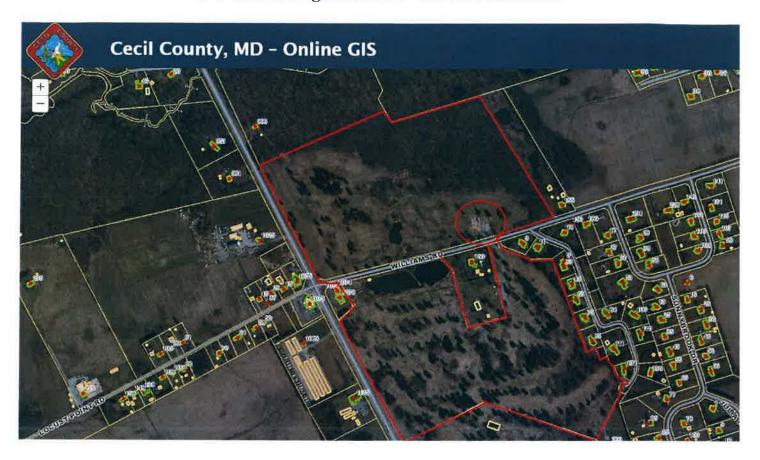

|         |             |         |
|                 |                                             |                |          |         |                                       |         |             | -       |
|                 |                                             |                |          |         |                                       |         |             |         |
|                 |                                             |                |          |         |                                       |         |             |         |
|                 |                                             |                |          |         |                                       |         |             |         |

### Brantwood Regional Park - Inclusive See Saw