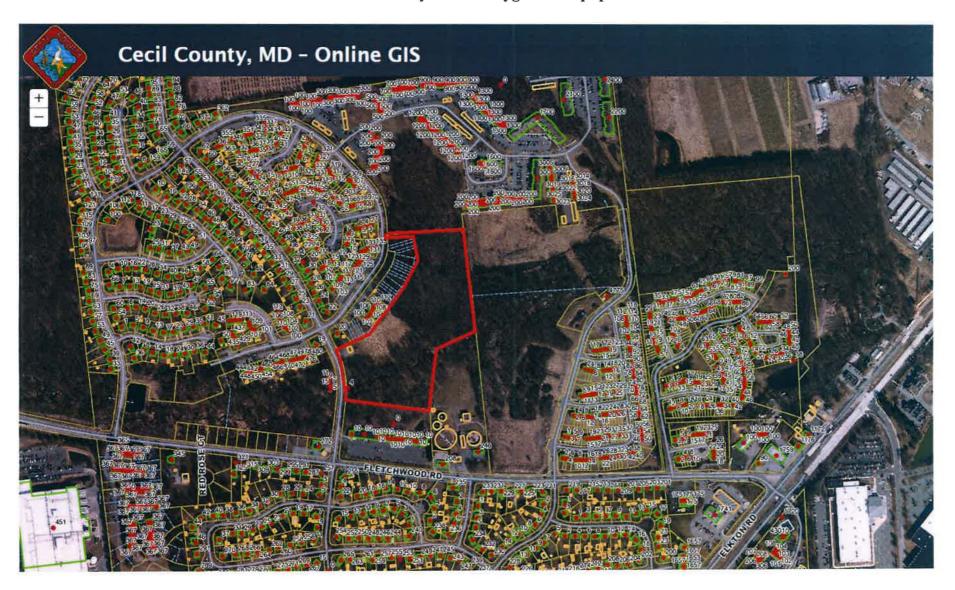

### **Methodology of Project Selection**

During the FY2025 budget term, Cecil County Maryland, Parks and Recreation Department, is planning to enhance the Cecil Sports Complex, the Cecil Arena, Fletchwood Community Park, and Harbor View Community Park. Enhancements at the Cecil Sports Complex will include new fencing and poly cap to allow for a safer playing field. This complex houses baseball/softball fields and a multi-purpose field. Improvements at the Cecil Arena will include replacement of the indoor synthetic turf surface. This facility houses a variety of sports such as soccer, lacrosse, and futsal which require a safe playing surface. Renovations to the Community Parks of Flectchwood and Harbor View will include replacement of aging playground equipment for ages 5-12. These projects fall within the objectives of the 2022 LPPRP by providing public recreation to residents in a safe, healthy, active environment. This document has undergone public review when presented to the Cecil County Board of Parks and Recreation and the County Executive.