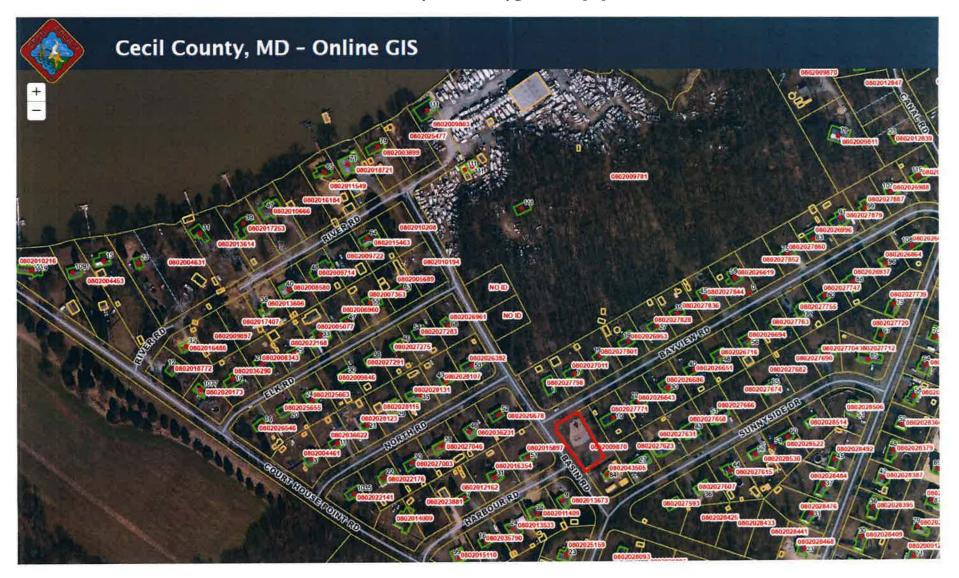

### Fletchwood Community Park - Playground Equipment

Harbor View Community Park - Playground Equipment