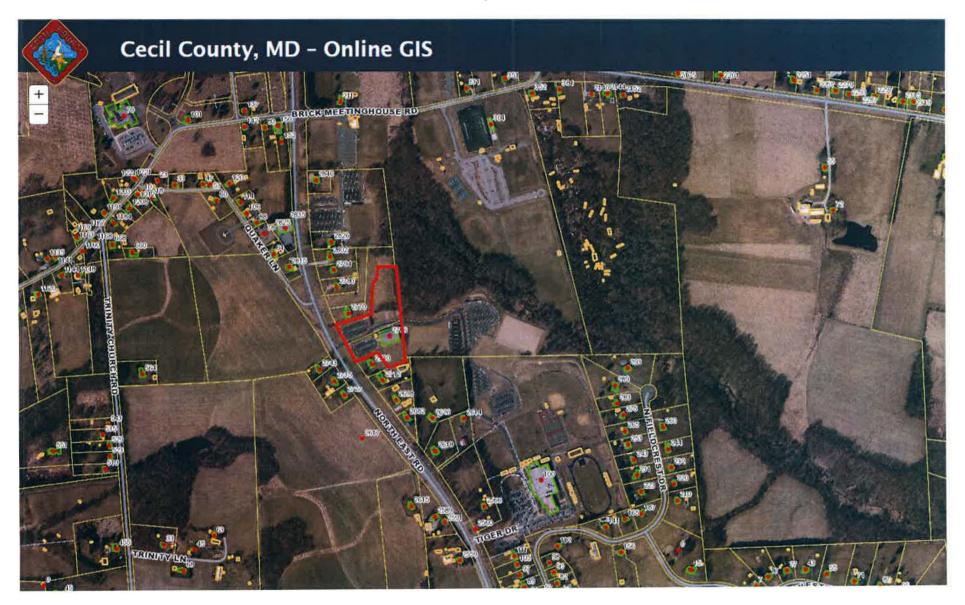

### **Methodology of Project Selection**

During the FY2025 budget term, Cecil County Maryland, Parks and Recreation Department, is planning to enhance the Cecil Sports Complex, the Cecil Arena, Fletchwood Community Park, and Harbor View Community Park. Enhancements at the Cecil Sports Complex will include new fencing and poly cap to allow for a safer playing field. This complex houses baseball/softball fields and a multi-purpose field. Improvements at the Cecil Arena will include replacement of the indoor synthetic turf surface. This facility houses a variety of sports such as soccer, lacrosse, and futsal which require a safe playing surface. Renovations to the Community Parks of Flectchwood and Harbor View will include replacement of aging playground equipment for ages 5-12. These projects fall within the objectives of the 2022 LPPRP by providing public recreation to residents in a safe, healthy, active environment. This document has undergone public review when presented to the Cecil County Board of Parks and Recreation and the County Executive.