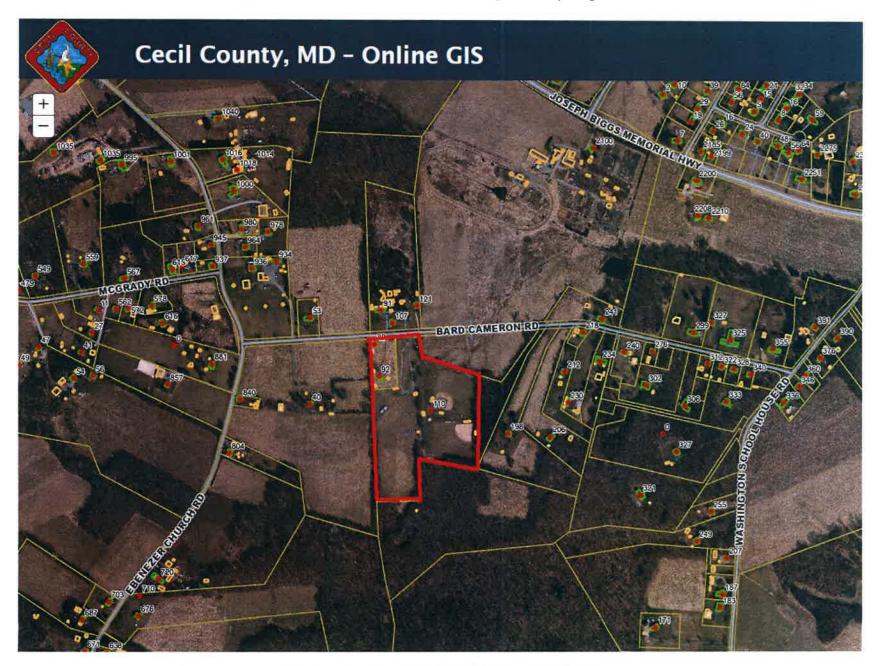

### **Methodology of Project Selection**

During the FY2025 budget term, Cecil County Maryland, Parks and Recreation Department, is planning to enhance the Cecil Sports Complex, the Cecil Arena, Fletchwood Community Park, and Harbor View Community Park. Enhancements at the Cecil Sports Complex will include new fencing and poly cap to allow for a safer playing field. This complex houses baseball/softball fields and a multi-purpose field. Improvements at the Cecil Arena will include replacement of the indoor synthetic turf surface. This facility houses a variety of sports such as soccer, lacrosse, and futsal which require a safe playing surface. Renovations to the Community Parks of Flectchwood and Harbor View will include replacement of aging playground equipment for ages 5-12. These projects fall within the objectives of the 2022 LPPRP by providing public recreation to residents in a safe, healthy, active environment. This document has undergone public review when presented to the Cecil County Board of Parks and Recreation and the County Executive.