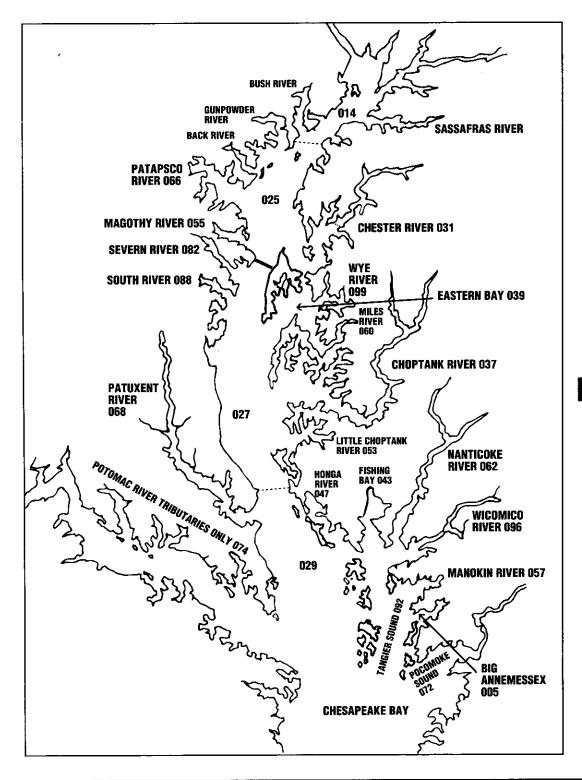

## **WATER AREA CODES**

| TIE TICE OUB WORDE DITTO | 112 | ALL | OCEANSIDE | BAYS |
|--------------------------|-----|-----|-----------|------|
|--------------------------|-----|-----|-----------|------|

012 ATLANTIC OCEAN

005 BIG ANNEMESSEX RIVER

014 CHESAPEAKE BAY AND TRIBUTARIES – North of Worton Point

025 CHESAPEAKE BAY

North of Bay Bridge and
South of Worton Point

027 CHESAPEAKE BAY North of Cove Point and South of Bay Bridge 029 CHESAPEAKE BAY - South of Cove Point

031 CHESTER RIVER

037 CHOPTANK RIVER

039 EASTERN BAY

043 FISHING BAY

047 HONGA RIVER

053 LITTLE CHOPTANK RIVER

055 MAGOTHY RIVER

057 MANOKIN RIVER 060 MILES RIVER 062 NANTICOKE RIVER

066 PATAPSCO RIVER

068 PATUXENT RIVER

072 POCOMOKE SOUND

074 POTOMAC RIVER - MD Tributaries Only

082 SEVERN RIVER

088 SOUTH RIVER

092 TANGIER SOUND

096 WICOMICO RIVER - Wicomico County

099 WYE RIVER