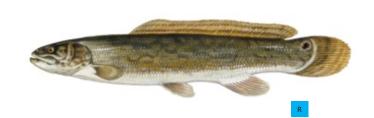

YRS; SIZE 9.4 LBS (4.3 KG) STATE RECORD: 8.00 LBS, 20151 STATE RECORD: 6.50 LBS, 19652



#### Sea Lamprey MAX AGE 9 YRS; MAX SIZE 5.5 LBS (25.0 KG)





MAX AGE 43 YRS; MAX SIZE 16 LBS (7.3 KG)



White Catfish

MAX AGE 14 YRS: MAX SIZE 21.6 LBS (9.8 KG) STATE RECORD: 9.6 LBS, 20182



## **Smallmouth Bass**

MAX AGE 26 YRS; MAX SIZE 12 LBS (5.4 KG) STATE RECORD: 8.3 LBS, 19741 STATE RECORD: 6.0 LBS, 19712



MAX AGE 10 YRS; MAX SIZE 4.7 LBS (2.1 KG)

STATE RECORD: 3.4 LBS, 19981

Pumpkinseed Bluegill

MAX AGE 12 YRS; MAX SIZE 1.4 LBS (0.6 KG)



# Yellow Perch

MAX AGE 11 YRS; MAX SIZE 4.2 LBS (1.9 KG) STATE RECORD: 3.3 LBS, 20061 STATE RECORD: 2.2 LBS, 19792



#### Redfin Pickerel

MAX AGE 8 YRS; SIZE 2.2 LBS (1.0 KG)



# Atlantic Sturgeon

MAX AGE 60 YRS; MAX SIZE 811 LBS (368 KG)



Bowfin MAX AGE 30 YRS; MAX SIZE 21.5 LBS (9.8 KG)



**Hickory Shad** 

STATE RECORD: 4 LBS, 1972<sup>2</sup>



#### **Channel Catfish**

MAX AGE 24 YRS; MAX SIZE 58.0 LBS (26.3 KG) STATE RECORD: 27.1 LBS, 20041 STATE RECORD: 29.6 LBS, 19972



# White Crappie

MAX AGE 10 YRS; MAX SIZE 5.2 LBS (2.4 KG) STATE RECORD: 4.4 LBS, 20061 STATE RECORD: 4.0 LBS, 20072



# Warmouth

MAX SIZE 2.4 LBS (1.1 KG) STATE RECORD: 0.67 LBS, 20181



Striped Bass
MAX AGE 30 YRS; MAX SIZE 126 LBS (57.0 KG) STATE RECORD: 47.1 LBS, 20001 STATE RECORD: 67.5 LBS, 19952





# White Perch

**Rock Bass** 

MAX SIZE 2.4 LBS (1.1 KG)

STATE RECORD: 1.5 LBS, 20101

STATE RECORD: 1.3 LBS, 1997<sup>2</sup>

MAX AGE 16 YRS; MAX SIZE 4.8 LBS (2.2 KG) STATE RECORD: 1.9 LBS, 20171 STATE RECORD: 2.6 LBS, 1979<sup>2</sup>