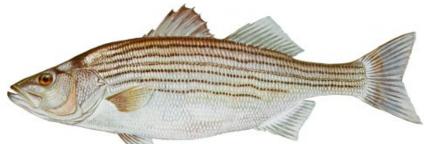

# Warmouth

MAX SIZE 2.4 LBS (1.1 KG) STATE RECORD: 0.67 LBS, 20181

Striped Bass
MAX AGE 30 YRS; MAX SIZE 126 LBS (57.0 KG) STATE RECORD: 47.1 LBS, 20001 STATE RECORD: 67.5 LBS, 19952