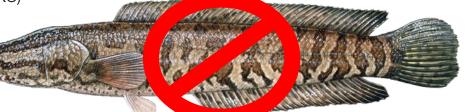

## Northern Snakehead

**Invasive**; MAX SIZE 18 LBS (8.0 KG) STATE RECORD: 19.9 LBS, 20183 ILLUSTRATION BY SUSAN TRAMMELL

All illustrations used with permission from Duane Raver, unless otherwise noted. For more information, contact: Maryland Fishing and Boating Services• Tawes State Office Building • 580 Taylor Avenue • Annapolis, MD • 21401 • 410-260-8002 • dnr.maryland.gov • Printed in 2018