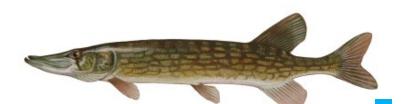

### **Chain Pickerel**

MAX AGE 9 YRS; SIZE 9.4 LBS (4.3 KG) STATE RECORD: 8.00 LBS, 20151 STATE RECORD: 6.50 LBS, 19652