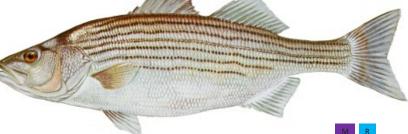

# Warmouth

MAX SIZE 2.4 LBS (1.1 KG) STATE RECORD: 0.67 LBS, 20181

Striped Bass
MAX AGE 30 YRS; MAX SIZE 126 LBS (57.0 KG) STATE RECORD: 47.1 LBS, 20001 STATE RECORD: 67.5 LBS, 19952