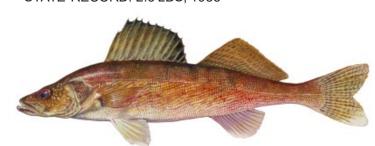

## Walleye

MAX AGE 29 YRS; MAX SIZE 24.9 LBS (11.3 KG) STATE RECORD: 14.3 LBS, 20081