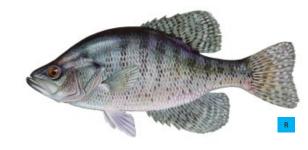

# Inland Fishes of Maryland

**American Shad** 

STATE RECORD: 8.1 LBS, 1975<sup>2</sup>

**Brown Bullhead** 

STATE RECORD: 3.38 LBS. 20071

MAX AGE 9 YRS: MAX SIZE 6.04 LBS (2.7 KG)

Black Crappie
MAX AGE 15 YRS; MAX SIZE 6.0 LBS (2.7 KG)

STATE RECORD: 4.4 LBS, 20061

STATE RECORD: 4.0 LBS, 20072

MAX AGE 13 YRS; MAX SIZE 12 LBS (5.5 KG)

**Brown Trout** 

MAX AGE 38 YRS; MAX SIZE 110 LBS (50 KG) STATE RECORD: 18.3 LBS, 20011

Common Carp

MAX AGE 38 YRS; MAX SIZE 88 LBS (40.1 KG) STATE RECORD: 47.5 LBS. 19971 STATE RECORD: 44.4 LBS, 1978<sup>2</sup>