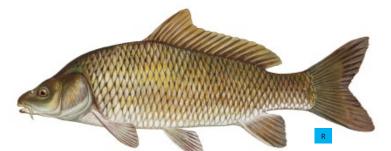

STATE RECORD: 4.4 LBS, 20061

STATE RECORD: 4.0 LBS, 20072

MAX AGE 13 YRS; MAX SIZE 12 LBS (5.5 KG)

**Brown Trout** 

MAX AGE 38 YRS; MAX SIZE 110 LBS (50 KG) STATE RECORD: 18.3 LBS, 20011

Common Carp

MAX AGE 38 YRS; MAX SIZE 88 LBS (40.1 KG) STATE RECORD: 47.5 LBS. 19971 STATE RECORD: 44.4 LBS, 1978<sup>2</sup>