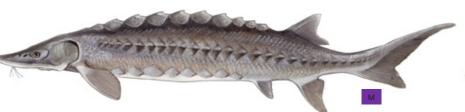

# Atlantic Sturgeon

MAX AGE 60 YRS; MAX SIZE 811 LBS (368 KG)

Bowfin MAX AGE 30 YRS; MAX SIZE 21.5 LBS (9.8 KG)

**Hickory Shad** 

STATE RECORD: 4 LBS, 1972<sup>2</sup>