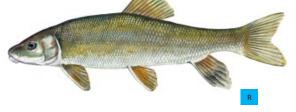

.4 LBS, 20061 STATE RECORD: 4.0 LBS, 20072



# Warmouth

MAX SIZE 2.4 LBS (1.1 KG) STATE RECORD: 0.67 LBS, 20181



Striped Bass
MAX AGE 30 YRS; MAX SIZE 126 LBS (57.0 KG) STATE RECORD: 47.1 LBS, 20001 STATE RECORD: 67.5 LBS, 19952





# White Perch

**Rock Bass** 

MAX SIZE 2.4 LBS (1.1 KG)

STATE RECORD: 1.5 LBS, 20101

STATE RECORD: 1.3 LBS, 1997<sup>2</sup>

MAX AGE 16 YRS; MAX SIZE 4.8 LBS (2.2 KG) STATE RECORD: 1.9 LBS, 20171 STATE RECORD: 2.6 LBS, 1979<sup>2</sup>



#### Northern Pike

MAX AGE 30 YRS; SIZE 62.6 LBS (28.4 KG) STATE RECORD: 24.8 LBS, 1999<sup>1</sup>
ILLUSTRATION BY TIMOTHY KNEPP



MAX AGE possibly 30 YRS; MAX SIZE 70.5 LBS (31.8 KG) STATE RECORD: 32.5 LBS, 20171

# Longnose Gar MAX AGE 36 YRS; MAX SIZE 502 LBS (22.8 KG)

STATE RECORD: 17.9 LBS, 2019<sup>2</sup>



# White Sucker MAX AGE 12 YRS; MAX SIZE 7 LBS (3.2 KG)



# Blue Catfish

**Invasive**; MAX AGE 21 YRS; MAX SIZE 150 LBS (68.0 KG) STATE RECORD: 84 LBS, 20123



## Northern Snakehead

**Invasive**; MAX SIZE 18 LBS (8.0 KG) STATE RECORD: 19.9 LBS, 20183 ILLUSTRATION BY SUSAN TRAMMELL



All illustrations used with permission from Duane Raver, unless otherwise noted. For more information, contact: Maryland Fishing and Boating Services• Tawes State Office Building • 580 Taylor Avenue • Annapolis, MD • 21401 • 410-260-8002 • dnr.maryland.gov • Printed in 2018

#### **LEGEND**

RESIDENT ADULTS AND JUVENILES IN INLAND WATERS

MIGRATING ADULTS BETWEEN BRACKISH AND INLAND WATERS

<sup>1</sup>State Record is Freshwater Division <sup>2</sup> State Record in Chesapeake Division <sup>3</sup> State