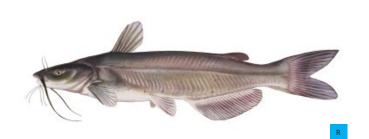

# Inland Fishes of Maryland

**American Shad** 

STATE RECORD: 8.1 LBS, 1975<sup>2</sup>

**Brown Bullhead** 

STATE RECORD: 3.38 LBS. 20071

MAX AGE 9 YRS: MAX SIZE 6.04 LBS (2.7 KG)

Black Crappie
MAX AGE 15 YRS; MAX SIZE 6.0 LBS (2.7 KG)