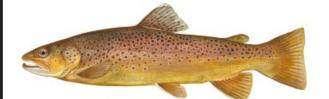

STATE RECORD: 4.4 LBS, 20061

STATE RECORD: 4.0 LBS, 20072

MAX AGE 13 YRS; MAX SIZE 12 LBS (5.5 KG)

**Brown Trout** 

MAX AGE 38 YRS; MAX SIZE 110 LBS (50 KG) STATE RECORD: 18.3 LBS, 20011

Common Carp

MAX AGE 38 YRS; MAX SIZE 88 LBS (40.1 KG) STATE RECORD: 47.5 LBS. 19971 STATE RECORD: 44.4 LBS, 1978<sup>2</sup>