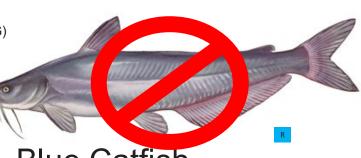

# Blue Catfish

**Invasive**; MAX AGE 21 YRS; MAX SIZE 150 LBS (68.0 KG) STATE RECORD: 84 LBS, 20123