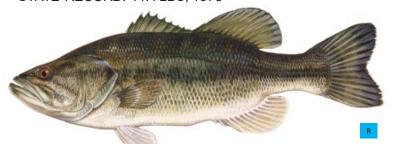

Largemouth Bass

MAX AGE 23 YRS; MAX SIZE 22 LBS (10.1 KG) STATE RECORD: 11.6 LBS, 20131 STATE RECORD: 11.2 LBS, 2008<sup>2</sup>

Redear Sunfish

MAX AGE 7 YRS STATE RECORD: 2.3 LBS, 19851