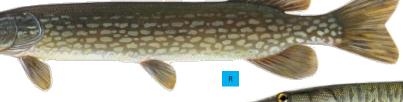

### **Chain Pickerel**

MAX AGE 9 YRS; SIZE 9.4 LBS (4.3 KG) STATE RECORD: 8.00 LBS, 20151 STATE RECORD: 6.50 LBS, 19652