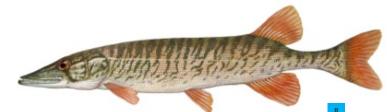

### **Chain Pickerel**

MAX AGE 9 YRS; SIZE 9.4 LBS (4.3 KG) STATE RECORD: 8.00 LBS, 20151 STATE RECORD: 6.50 LBS, 19652