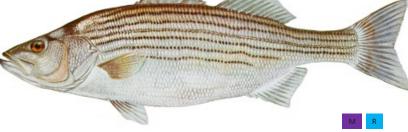

# Warmouth

MAX SIZE 2.4 LBS (1.1 KG) STATE RECORD: 0.67 LBS, 20181

Striped Bass
MAX AGE 30 YRS; MAX SIZE 126 LBS (57.0 KG) STATE RECORD: 47.1 LBS, 20001 STATE RECORD: 67.5 LBS, 19952