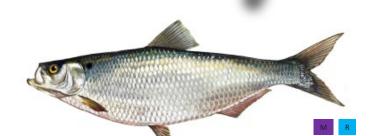

# Inland Fishes of Maryland

**American Shad** 

STATE RECORD: 8.1 LBS, 1975<sup>2</sup>

**Brown Bullhead** 

STATE RECORD: 3.38 LBS. 20071

MAX AGE 9 YRS: MAX SIZE 6.04 LBS (2.7 KG)

Black Crappie
MAX AGE 15 YRS; MAX SIZE 6.0 LBS (2.7 KG)