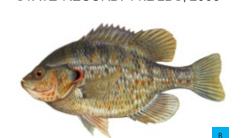

# Inland Fishes of Maryland

**American Shad** 

STATE RECORD: 8.1 LBS, 1975<sup>2</sup>

**Brown Bullhead** 

STATE RECORD: 3.38 LBS. 20071

MAX AGE 9 YRS: MAX SIZE 6.04 LBS (2.7 KG)

Black Crappie
MAX AGE 15 YRS; MAX SIZE 6.0 LBS (2.7 KG)