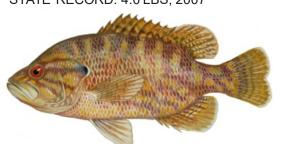

STATE RECORD: 4.4 LBS, 20061

STATE RECORD: 4.0 LBS, 20072

MAX AGE 13 YRS; MAX SIZE 12 LBS (5.5 KG)

**Brown Trout** 

MAX AGE 38 YRS; MAX SIZE 110 LBS (50 KG) STATE RECORD: 18.3 LBS, 20011

Common Carp

MAX AGE 38 YRS; MAX SIZE 88 LBS (40.1 KG) STATE RECORD: 47.5 LBS. 19971 STATE RECORD: 44.4 LBS, 1978<sup>2</sup>