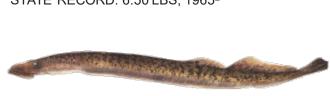

#### Sea Lamprey MAX AGE 9 YRS; MAX SIZE 5.5 LBS (25.0 KG)

MAX AGE 43 YRS; MAX SIZE 16 LBS (7.3 KG)

White Catfish

MAX AGE 14 YRS: MAX SIZE 21.6 LBS (9.8 KG) STATE RECORD: 9.6 LBS, 20182