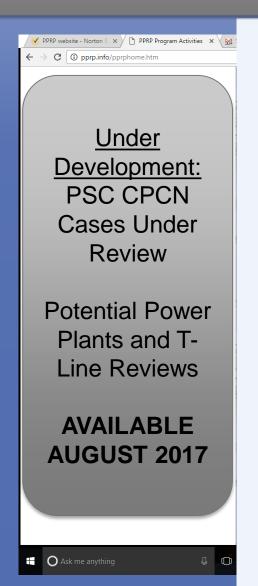

government to review the CPCN application to determine whether it is consistent with the jurisdiction's comprehensive plan
  - Prohibits the PSC from holding a public hearing on an application or issuing a CPCN if any unit of local government determines that an application is inconsistent with the comprehensive plan

#### HB 1350/SB 0851 (cont.)



- Public Service Commission Application for a CPCN Consistency With Comprehensive Plan (Generation)
  - Commits the PSC to provide due consideration of the consistency of the application with the jurisdiction's comprehensive plan and zoning and also to make efforts to resolve issues
  - Requires additional notification of public officials by the PSC rather than the Department of Planning

### PPRP Website – a tool for effective communication









### Another tool to assist Stakeholders - SmartDG+



Assist Counties and Baltimore in understanding and planning for new generation – for example:

How to plan for future siting of renewables

Economic development opportunities