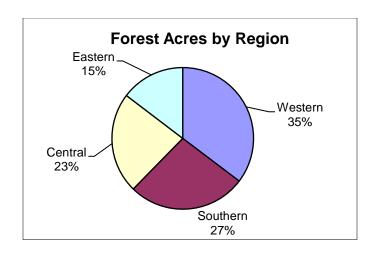

| ACRES BURNED BY REGION |        |       |                |       |
|------------------------|--------|-------|----------------|-------|
| Region                 | Forest | Marsh | Non-<br>Forest | Total |
| Western                | 83.9   | 0.0   | 1.3            | 85.2  |
| Southern               | 64.2   | 0.0   | 6.6            | 70.8  |
| Central                | 54.7   | 12.0  | 10.8           | 77.5  |
| Eastern                | 34.8   | 577.1 | 108.0          | 719.9 |
| Totals                 | 237.6  | 589.1 | 126.7          | 953.4 |