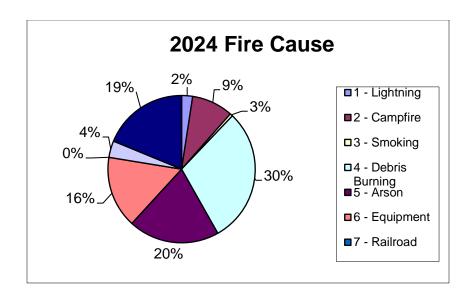

#### **Wildfire Cause**

**2024 Regional Statistics** 

| Region   | # Fires | Acres<br>Burned |
|----------|---------|-----------------|
| Western  | 25      | 85.2            |
| Southern | 45      | 70.8            |
|          |         |                 |
| Central  | 36      | 77.5            |
| Eastern  | 59      | 719.9           |
| Totals   | 165     | 953.4           |

#### USDA Forest Service WILDFIRE SUMMARY REPORT (Reference FSH 3090.11)

| 1. Area/Region: USDA FS (Region 9) SPF  4. Program: Cooperative Fire Protection |          | 2. State:<br>Maryland              | 3. Calendar Year: 2024 |
|---------------------------------------------------------------------------------|----------|------------------------------------|------------------------|
|                                                                                 |          | 5. Source: Maryland Forest Service |                        |
| ITEM (a)                                                                        | LINE (b) | NUMBER<br>(c)                      | ACRES (d)              |
| 6. Protective status:<br>a. TOTAL ACREAGE PROTECTED                             | 1        |                                    | 3,200,000              |
| 7. Wildfires and acres burned by causes;                                        |          |                                    |                        |
| a. Lightning                                                                    | 2        | 4                                  | 2.8                    |
| b. Campfire                                                                     | 3        | 15                                 | 22.9                   |
| c. Smoking                                                                      | 4        | 1                                  | 0.1                    |
| d. Debris burning                                                               | 5        | 49                                 | 48.9                   |
| e. Arson                                                                        | 6        | 33                                 | 668.3                  |
| f. Equipment Use                                                                | 7        | 26                                 | 129.1                  |
| g. Railroads                                                                    | 8        | 0                                  | 0                      |
| h. Children                                                                     | 9        | 6                                  | 8.5                    |
| i. Miscellaneous                                                                | 10       | 31                                 | 72.8                   |
| j. TOTAL (add lines 7a through 7i)                                              | 11       | 165                                | 953.4                  |
| 8. Wildfire and acres burned by size class                                      |          |                                    |                        |
| a. Class A - 0.25 acres or less                                                 | 12       | 43                                 | 5.5                    |
| b. Class B - 0.26 to 9 acres                                                    | 13       | 112                                | 215.7                  |
| c. Class C - 10 to 99 acres                                                     | 14       | 8                                  | 236.2                  |
| d. Class D - 100 to 299 acres                                                   | 15       | 2                                  | 496                    |
| e. Class E - 300 to 999 acres                                                   | 16       | 0                                  | 0                      |
| f. Class F - 1000 to 4999 acres                                                 | 17       | 0                                  | 0                      |
| g. Class G - 5000 acres or more                                                 | 18       | 0                                  | 0                      |
| h. TOTAL (add lines 8a through 8g)                                              | 19       | 165                                | 953.4                  |
|                                                                                 |          |                                    | ES 2100 9 (6/00)       |