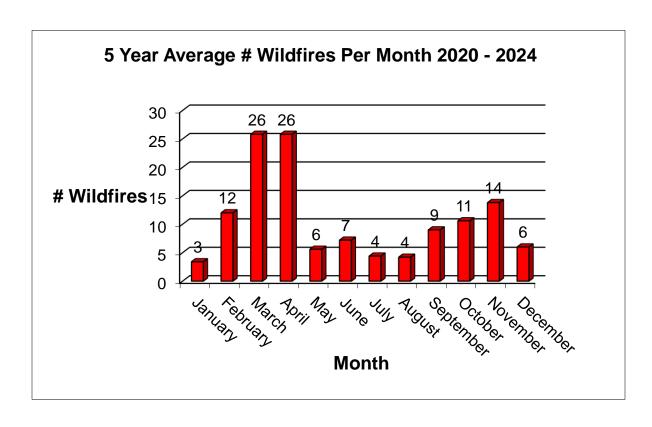

#### **Average Wildfires by Month**

Fire Starts & Acres Burned 2014 - 2024

### **Current Year vs. 5 Year Average**