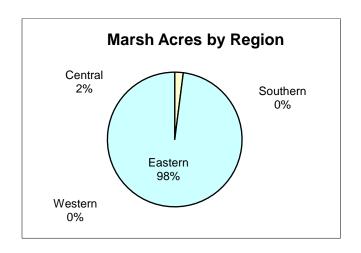

| ACRES BURNED BY REGION |        |       |                |       |
|------------------------|--------|-------|----------------|-------|
| Region                 | Forest | Marsh | Non-<br>Forest | Total |
| Western                | 83.9   | 0.0   | 1.3            | 85.2  |
| Southern               | 64.2   | 0.0   | 6.6            | 70.8  |
| Central                | 54.7   | 12.0  | 10.8           | 77.5  |
| Eastern                | 34.8   | 577.1 | 108.0          | 719.9 |
| Totals                 | 237.6  | 589.1 | 126.7          | 953.4 |