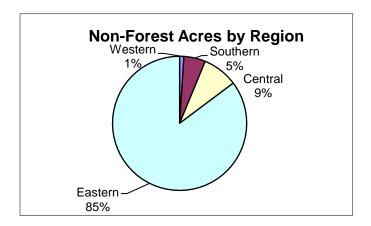

| ACRES BURNED BY REGION |        |       |                |       |
|------------------------|--------|-------|----------------|-------|
| Region                 | Forest | Marsh | Non-<br>Forest | Total |
| Western                | 83.9   | 0.0   | 1.3            | 85.2  |
| Southern               | 64.2   | 0.0   | 6.6            | 70.8  |
| Central                | 54.7   | 12.0  | 10.8           | 77.5  |
| Eastern                | 34.8   | 577.1 | 108.0          | 719.9 |
| Totals                 | 237.6  | 589.1 | 126.7          | 953.4 |