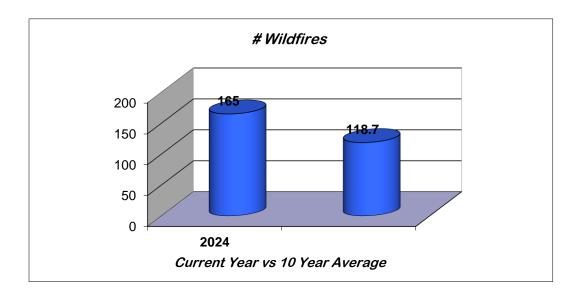

h           | # Fires | Ac Burned |  |
| January         | 1       | 0.1       |  |
| February        | 9       | 578.8     |  |
| March           | 27      | 57.7      |  |
| April           | 20      | 43.8      |  |
| Мау             | 2       | 5.1       |  |
| June            | 8       | 84.7      |  |
| July            | 9       | 13        |  |
| August          | 4       | 8.3       |  |
| September       | 10      | 10        |  |
| October         | 24      | 68.7      |  |
| November        | 37      | 46.8      |  |
| December        | 14      | 36.4      |  |
| Grand<br>Totals | 165     | 953.4     |  |



#### **Average Wildfires by Month**





Fire Starts & Acres Burned 2014 - 2024





### **Current Year vs. 5 Year Average**





#### **Current Year vs. 10 Year Average**





#### **Wildfire Cause**





**2024 Regional Statistics** 

| Region   | # Fires | Acres<br>Burned |
|----------|---------|-----------------|
| Western  | 25      | 85.2            |
| Southern | 45      | 70.8            |
|          |         |                 |
| Central  | 36      | 77.5            |
| Eastern  | 59      | 719.9           |
| Totals   | 165     | 953.4           |

| ACRES BURNED BY REGION |        |       |                |       |
|------------------------|--------|-------|----------------|-------|
| Region                 | Forest | Marsh | Non-<br>Forest | Total |
| Western                | 83.9   | 0.0   | 1.3            | 85.2  |
| Southern               | 64.2   | 0.0   | 6.6            | 70.8  |
| Central                | 54.7   | 12.0  | 10.8           | 7