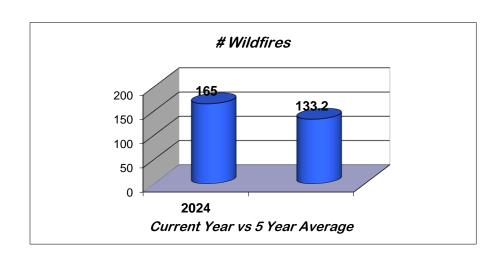

--------------|---------|-----------|--|
| Month           | # Fires | Ac Burned |  |
| January         | 1       | 0.1       |  |
| February        | 9       | 578.8     |  |
| March           | 27      | 57.7      |  |
| April           | 20      | 43.8      |  |
| Мау             | 2       | 5.1       |  |
| June            | 8       | 84.7      |  |
| July            | 9       | 13        |  |
| August          | 4       | 8.3       |  |
| September       | 10      | 10        |  |
| October         | 24      | 68.7      |  |
| November        | 37      | 46.8      |  |
| December        | 14      | 36.4      |  |
| Grand<br>Totals | 165     | 953.4     |  |



#### **Average Wildfires by Month**





Fire Starts & Acres Burned 2014 - 2024





### **Current Year vs. 5 Year Average**





#### **Current Year vs. 10 Year Average**





#### **Wildfire Cause**





**2024 Regional Statistics** 

| Region   | # Fires | Acres<br>Burned |
|----------|---------|-----------------|
| Western  | 25      | 85.2            |
| Southern | 45      | 70.8            |
|          |         |                 |
| Central  | 36      | 77.5            |
| Eastern  | 59      | 719.9           |
| Totals   | 165     | 953.4           |

| ACRES BURNED BY REGION |        |       |                |       |
|------------------------|--------|-------|----------------|-------|
| Region                 | Forest | Marsh | Non-<br>Forest | Total |
| Western                | 83.9   | 0.0   | 1.3            | 85.2  |
| Southern               | 64.2   | 0.0   | 6.6            | 70.8  |
| Central