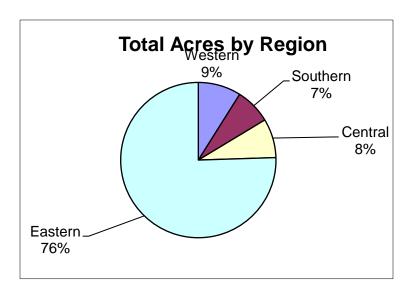

| ACRES BURNED BY REGION |        |       |                |       |
|------------------------|--------|-------|----------------|-------|
| Region                 | Forest | Marsh | Non-<br>Forest | Total |
| Western                | 83.9   | 0.0   | 1.3            | 85.2  |
| Southern               | 64.2   | 0.0   | 6.6            | 70.8  |
| Central                | 54.7   | 12.0  | 10.8           | 77.5  |
| Eastern                | 34.8   | 577.1 | 108.0          | 719.9 |
| Totals                 | 237.6  | 589.1 | 126.7          | 953.4 |