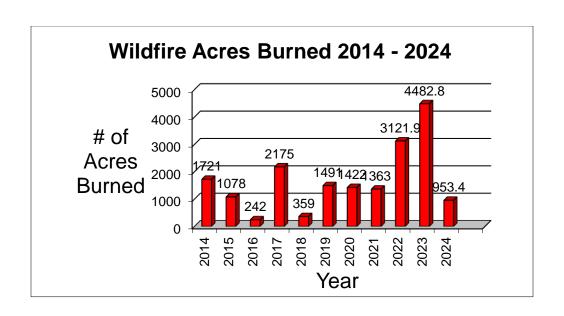

| 2024    |           |  |
|-----------------|---------|-----------|--|
| Month           | # Fires | Ac Burned |  |
| January         | 1       | 0.1       |  |
| February        | 9       | 578.8     |  |
| March           | 27      | 57.7      |  |
| April           | 20      | 43.8      |  |
| Мау             | 2       | 5.1       |  |
| June            | 8       | 84.7      |  |
| July            | 9       | 13        |  |
| August          | 4       | 8.3       |  |
| September       | 10      | 10        |  |
| October         | 24      | 68.7      |  |
| November        | 37      | 46.8      |  |
| December        | 14      | 36.4      |  |
| Grand<br>Totals | 165     | 953.4     |  |



#### **Average Wildfires by Month**





Fire Starts & Acres Burned 2014 - 2024





### **Current Year vs. 5 Year Average**





#### **Current Year vs. 10 Year Average**





#### **Wildfire Cause**





**2024 Regional Statistics** 

| Region   | # Fires | Acres<br>Burned |
|----------|---------|-----------------|
| Western  | 25      | 85.2            |
| Southern | 45      | 70.8            |
|          |         |                 |
| Central  | 36      | 77.5            |
| Eastern  | 59      | 719.9           |
| Totals   | 165     | 953.4           |

| ACRES BURNED BY REGION |        |       |                |       |
|------------------------|--------|-------|----------------|-------|
| Region                 | Forest | Marsh | Non-<br>Forest | Total |
| Western                | 83.9   | 0.0   | 1.3            | 85.2  |
| Southern               | 64.2   | 0.0