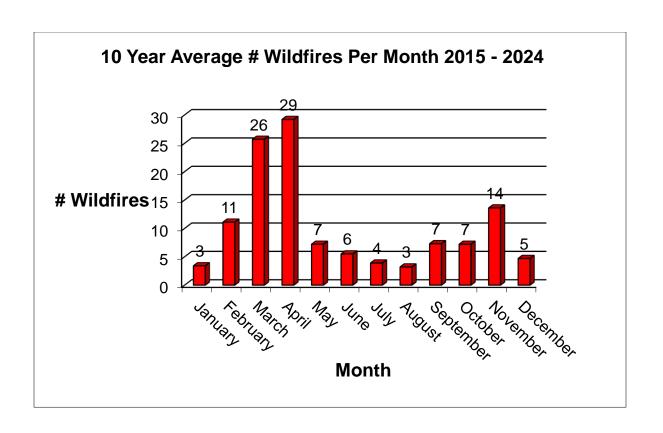

#### **Average Wildfires by Month**

Fire Starts & Acres Burned 2014 - 2024

#### **Current Year vs. 10 Year Average**