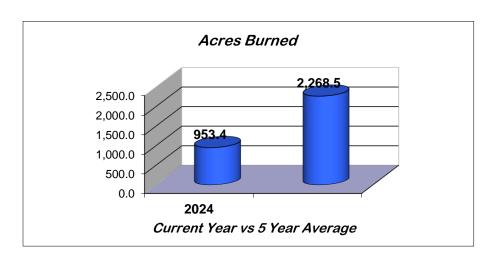

------------|---------|-----------|--|
| Month           | # Fires | Ac Burned |  |
| January         | 1       | 0.1       |  |
| February        | 9       | 578.8     |  |
| March           | 27      | 57.7      |  |
| April           | 20      | 43.8      |  |
| Мау             | 2       | 5.1       |  |
| June            | 8       | 84.7      |  |
| July            | 9       | 13        |  |
| August          | 4       | 8.3       |  |
| September       | 10      | 10        |  |
| October         | 24      | 68.7      |  |
| November        | 37      | 46.8      |  |
| December        | 14      | 36.4      |  |
| Grand<br>Totals | 165     | 953.4     |  |



#### **Average Wildfires by Month**





Fire Starts & Acres Burned 2014 - 2024





### **Current Year vs. 5 Year Average**





#### **Current Year vs. 10 Year Average**





#### **Wildfire Cause**





**2024 Regional Statistics** 

| Region   | # Fires | Acres<br>Burned |
|----------|---------|-----------------|
| Western  | 25      | 85.2            |
| Southern | 45      | 70.8            |
|          |         |                 |
| Central  | 36      | 77.5            |
| Eastern  | 59      | 719.9           |
| Totals   | 165     | 953.4           |

| ACRES BURNED BY REGION |        |       |                |       |
|------------------------|--------|-------|----------------|-------|
| Region                 | Forest | Marsh | Non-<br>Forest | Total |
| Western                | 83.9   | 0.0   | 1.3            | 85.2  |
| Southern               | 64.2   | 0.0   | 6.6            | 70.8  |
| Central