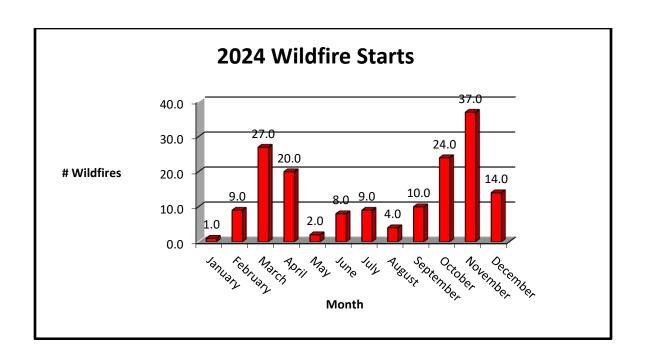

## 2024 Wildfires by Month

|                 | 2024    |           |  |
|-----------------|---------|-----------|--|
| Month           | # Fires | Ac Burned |  |
| January         | 1       | 0.1       |  |
| February        | 9       | 578.8     |  |
| March           | 27      | 57.7      |  |
| April           | 20      | 43.8      |  |
| Мау             | 2       | 5.1       |  |
| June            | 8       | 84.7      |  |
| July            | 9       | 13        |  |
| August          | 4       | 8.3       |  |
| September       | 10      | 10        |  |
| October         | 24      | 68.7      |  |
| November        | 37      | 46.8      |  |
| December        | 14      | 36.4      |  |
| Grand<br>Totals | 165     | 953.4     |  |

### **Current Year vs. 5 Year Average**