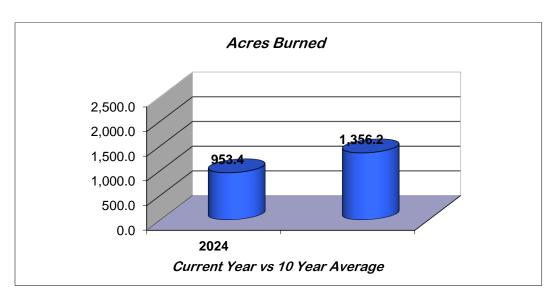

#### **Current Year vs. 10 Year Average**

#### USDA Forest Service WILDFIRE SUMMARY REPORT (Reference FSH 3090.11)

| 1. Area/Region: USDA FS (Region 9) SPF  4. Program: Cooperative Fire Protection |          | 2. State:<br>Maryland              | 3. Calendar Year: 2024 |
|---------------------------------------------------------------------------------|----------|------------------------------------|------------------------|
|                                                                                 |          | 5. Source: Maryland Forest Service |                        |
| ITEM (a)                                                                        | LINE (b) | NUMBER<br>(c)                      | ACRES (d)              |
| 6. Protective status:<br>a. TOTAL ACREAGE PROTECTED                             | 1        |                                    | 3,200,000              |
| 7. Wildfires and acres burned by causes;                                        |          |                                    |                        |
| a. Lightning                                                                    | 2        | 4                                  | 2.8                    |
| b. Campfire                                                                     | 3        | 15                                 | 22.9                   |
| c. Smoking                                                                      | 4        | 1                                  | 0.1                    |
| d. Debris burning                                                               | 5        | 49                                 | 48.9                   |
| e. Arson                                                                        | 6        | 33                                 | 668.3                  |
| f. Equipment Use                                                                | 7        | 26                                 | 129.1                  |
| g. Railroads                                                                    | 8        | 0                                  | 0                      |
| h. Children                                                                     | 9        | 6                                  | 8.5                    |
| i. Miscellaneous                                                                | 10       | 31                                 | 72.8                   |
| j. TOTAL (add lines 7a through 7i)                                              | 11       | 165                                | 953.4                  |
| 8. Wildfire and acres burned by size class                                      |          |                                    |                        |
| a. Class A - 0.25 acres or less                                                 | 12       | 43                                 | 5.5                    |
| b. Class B - 0.26 to 9 acres                                                    | 13       | 112                                | 215.7                  |
| c. Class C - 10 to 99 acres                                                     | 14       | 8                                  | 236.2                  |
| d. Class D - 100 to 299 acres                                                   | 15       | 2                                  | 496                    |
| e. Class E - 300 to 999 acres                                                   | 16       | 0                                  | 0                      |
| f. Class F - 1000 to 4999 acres                                                 | 17       | 0                                  | 0                      |
| g. Class G - 5000 acres or more                                                 | 18       | 0                                  | 0                      |
| h. TOTAL (add lines 8a through 8g)                                              | 19       | 165                                | 953.4                  |
|                                                                                 |          |                                    | ES 2100 9 (6/00)       |

## 2024 Wildfires by Month

|                 | 2024    |           |  |
|-----------------|---------|-----------|--|
| Month           | # Fires | Ac Burned |  |
| January         | 1       | 0.1       |  |
| February        | 9       | 578.8     |  |
| March           | 27      | 57.7      |  |
| April           | 20      | 43.8      |  |
| Мау             | 2       | 5.1       |  |
| June            | 8       | 84.7      |  |
| July            | 9       | 13        |  |
| August          | 4       | 8.3       |  |
| September       | 10      | 10        |  |
| October         | 24      | 68.7      |  |
| November        | 37      | 46.8      |  |
| December        | 14      | 36.4      |  |
| Grand<br>Totals | 165     | 953.4     |  |