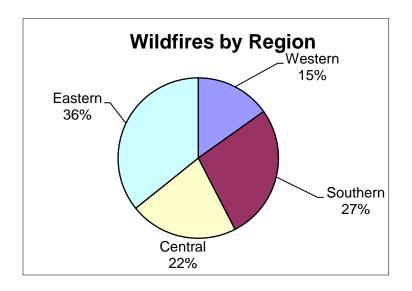

#### **Wildfire Cause**

**2024 Regional Statistics** 

| Region   | # Fires | Acres<br>Burned |
|----------|---------|-----------------|
| Western  | 25      | 85.2            |
| Southern | 45      | 70.8            |
|          |         |                 |
| Central  | 36      | 77.5            |
| Eastern  | 59      | 719.9           |
| Totals   | 165     | 953.4           |

| ACRES BURNED BY REGION |        |       |                |       |
|------------------------|--------|-------|----------------|-------|
| Region                 | Forest | Marsh | Non-<br>Forest | Total |
| Western                | 83.9   | 0.0   | 1.3            | 85.2  |
| Southern               | 64.2   | 0.0   | 6.6            | 70.8  |
| Central                | 54.7   | 12.0  | 10.8           | 77.5  |
| Eastern                | 34.8   | 577.1 | 108.0          | 719.9 |
| Totals                 | 237.6  | 589.1 | 126.7          | 953.4 |