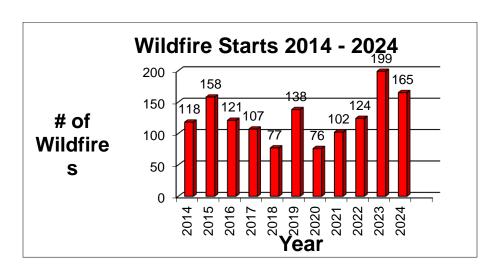

| 2024    |           |  |
|-----------------|---------|-----------|--|
| Month           | # Fires | Ac Burned |  |
| January         | 1       | 0.1       |  |
| February        | 9       | 578.8     |  |
| March           | 27      | 57.7      |  |
| April           | 20      | 43.8      |  |
| Мау             | 2       | 5.1       |  |
| June            | 8       | 84.7      |  |
| July            | 9       | 13        |  |
| August          | 4       | 8.3       |  |
| September       | 10      | 10        |  |
| October         | 24      | 68.7      |  |
| November        | 37      | 46.8      |  |
| December        | 14      | 36.4      |  |
| Grand<br>Totals | 165     | 953.4     |  |



#### **Average Wildfires by Month**





Fire Starts & Acres Burned 2014 - 2024





### **Current Year vs. 5 Year Average**





#### **Current Year vs. 10 Year Average**





#### **Wildfire Cause**





**2024 Regional Statistics** 

| Region   | # Fires | Acres<br>Burned |
|----------|---------|-----------------|
| Western  | 25      | 85.2            |
| Southern | 45      | 70.8            |
|          |         |                 |
| Central  | 36      | 77.5            |
| Eastern  | 59      | 719.9           |
| Totals   | 165     | 953.4           |

| ACRES BURNED BY REGION |        |       |                |       |
|------------------------|--------|-------|----------------|-------|
| Region                 | Forest | Marsh | Non-<br>Forest | Total |
| Western                | 83.9   | 0.0   | 1.3            | 85.2  |
| Southern               | 64.2   | 0.0