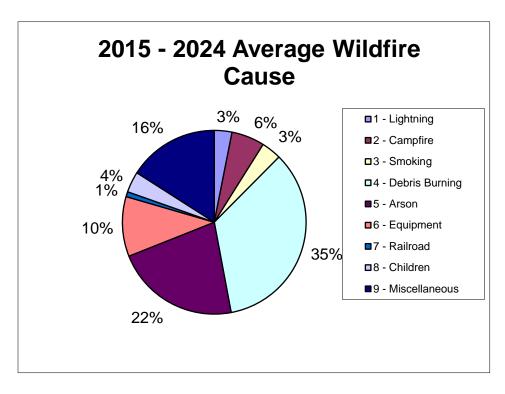

ed |  |
| January         | 1       | 0.1       |  |
| February        | 9       | 578.8     |  |
| March           | 27      | 57.7      |  |
| April           | 20      | 43.8      |  |
| Мау             | 2       | 5.1       |  |
| June            | 8       | 84.7      |  |
| July            | 9       | 13        |  |
| August          | 4       | 8.3       |  |
| September       | 10      | 10        |  |
| October         | 24      | 68.7      |  |
| November        | 37      | 46.8      |  |
| December        | 14      | 36.4      |  |
| Grand<br>Totals | 165     | 953.4     |  |



#### **Average Wildfires by Month**





Fire Starts & Acres Burned 2014 - 2024





### **Current Year vs. 5 Year Average**





#### **Current Year vs. 10 Year Average**





#### **Wildfire Cause**





**2024 Regional Statistics** 

| Region   | # Fires | Acres<br>Burned |
|----------|---------|-----------------|
| Western  | 25      | 85.2            |
| Southern | 45      | 70.8            |
|          |         |                 |
| Central  | 36      | 77.5            |
| Eastern  | 59      | 719.9           |
| Totals   | 165     | 953.4           |

| ACRES BURNED BY REGION |        |       |                |       |
|------------------------|--------|-------|----------------|-------|
| Region                 | Forest | Marsh | Non-<br>Forest | Total |
| Western                | 83.9   | 0.0   | 1.3            | 85.2  |
| Southern               | 64.2   | 0.0   | 6.6            | 70.8  |
| Central                | 54.7   | 12.0  | 10.8           | 77.5  |
| Eastern