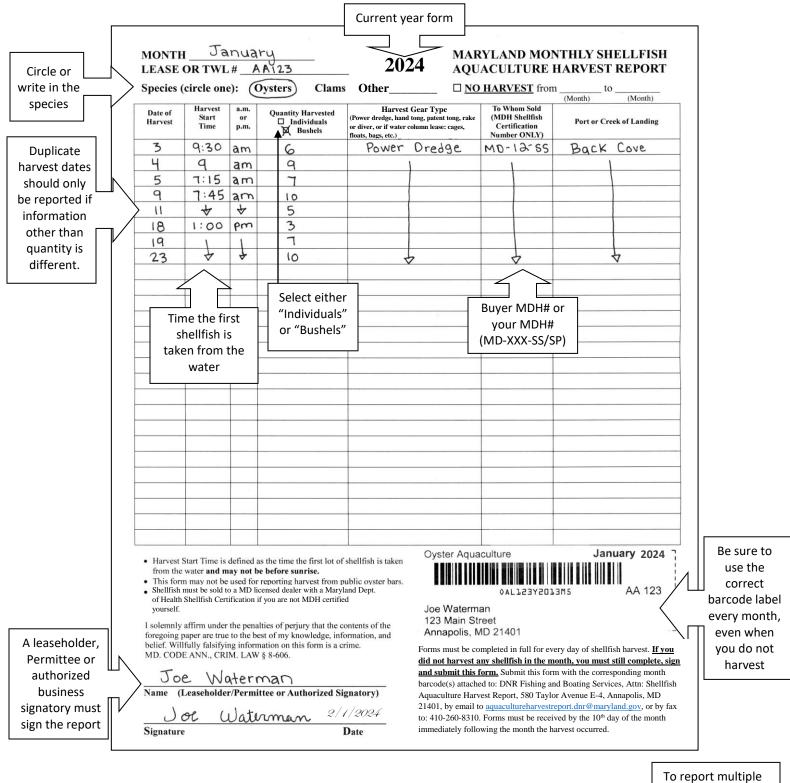

## **Example Monthly Harvest Report**

MONTH MARYLAND MONTHLY SHELLFISH 2024 LEASE OR TWL#\_ AA123 AQUACULTURE HARVEST REPORT NO HARVEST from June to Sept. Species (circle one): (Oysters) Clams Other (Month) Harvest Gear Type a.m Date of Quantity Harvested (power dredge, hand tong, patent tong, rake or diver– if water column (MDH Shellfish ☐ Individuals
☐ Bushels Port or Creek of Landing Certification Number ONLY) lease: cages, floats or bags)

To report multiple months with no harvest you can write the months here and put all the labels for those months on the same form. If the report is one month, only write that month (e.g. June to June)