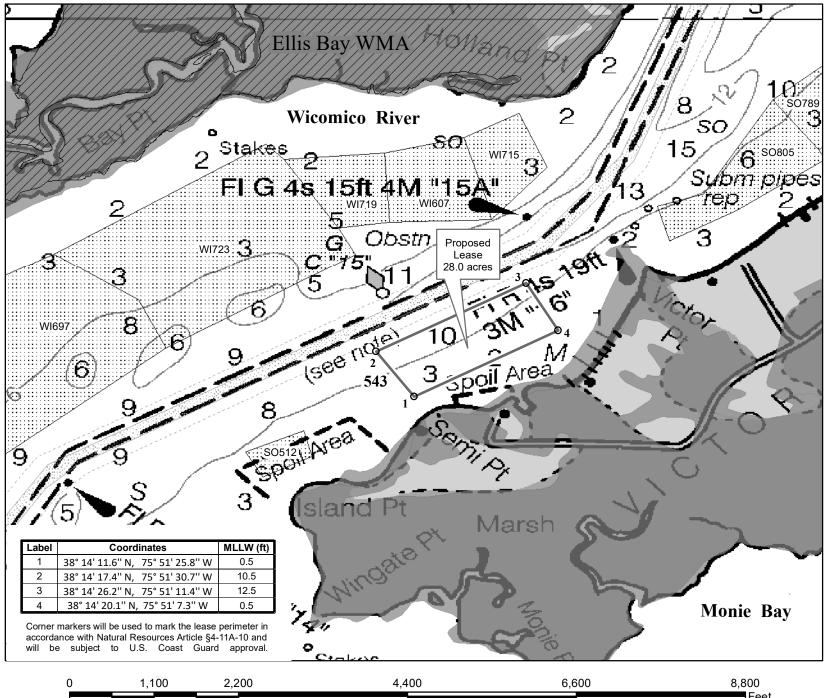

## Proposed Shellfish Submerged Land Lease NAV Chart Map

Gordon J. Nock & Caleb J. Nock #543 - Wicomico River, Somerset County, Maryland

Lease Area shown over **NOAA Raster** Navigational Charts.

Proposed Lease

∠ Land-Based-Sanctuaries and Refuges (state, federal, private, etc)

Submerged Aquatic Vegetation (VIMS)

Structures (Piers, Marinas, etc)

Wetlands of Special State Concern (MD-DNR)

Active Shellfish Lease

Proposed Shellfish Lease

Tidal Wetlands (NWI Wetlands) (excludes E1 type)

Wes Moore Governor Aruna Miller Lt. Governor Josh Kurtz Secretary **David Goshorn** Deputy Secretary

Maryland Department of Natural Resources Center for Geospatial Products and Services 580 Taylor Ave. E-2 Annapolis, MD 21401 410-260-8985 or 1-877-620-8DNR x8985 DNR March 2024