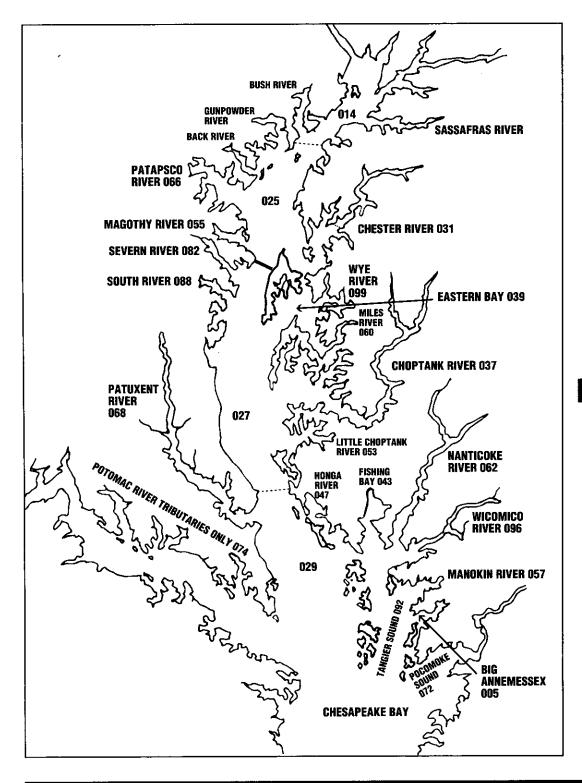

## WATER AREA CODES

| 112 | ALL OCEANSIDE BAYS               | 029 | CHESAPEAKE BAY – South of Cove Point | 062 | NANTICOKE RIVER   |
|-----|----------------------------------|-----|--------------------------------------|-----|-------------------|
| 012 | ATLANTIC OCEAN                   | 031 | CHESTER RIVER                        | 066 | PATAPSCO RIVER    |
| 005 | BIG ANNEMESSEX RIVER             | 037 | CHOPTANK RIVER                       | 068 | PATUXENT RIVER    |
| 014 | CHESAPEAKE BAY AND TRIBUTARIES - | 039 | EASTERN BAY                          | 072 | POCOMOKE SOUND    |
|     | North of Worton Point            | 043 | FISHING BAY                          | 074 | POTOMAC RIVER - I |

North of Worton Point 043 FISHING BAY 074 POTOMAC RIVER – MD Tributaries Only 025 CHESAPEAKE BAY 047 HONGA RIVER 082 SEVERN RIVER

North of Bay Bridge and South of Worton Point 055 MAGOTHY RIVER 092 TANGIER SOUND

North of Cove Point 057 MANOKIN RIVER 096 WICOMICO RIVER – Wicomico County and South of Bay Bridge 060 MILES RIVER 099 WYE RIVER