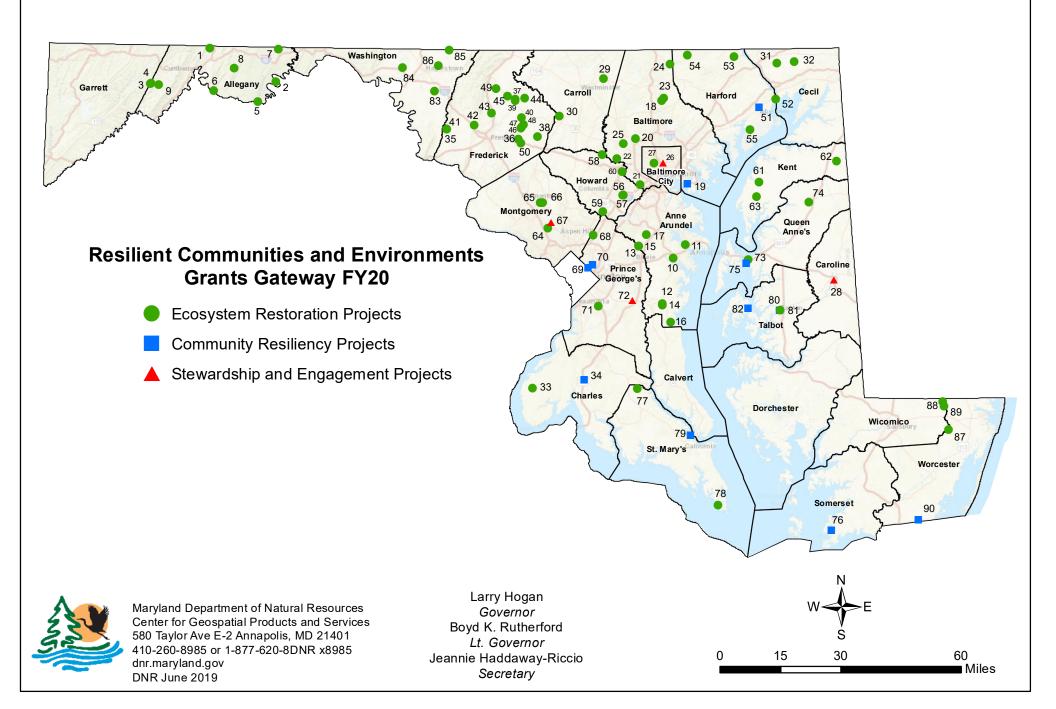

## Resilient Communities and Environments Grants Gateway FY20

| Map |                                                                        |                                 | Project                  |                                                                        |                          |              | ZIP   |                                        |
|-----|------------------------------------------------------------------------|---------------------------------|--------------------------|------------------------------------------------------------------------|--------------------------|--------------|-------|----------------------------------------|
|     | Linked Form Common Application                                         | Organization                    | Category                 | Site Or Task Name                                                      | Project Type             | County       | Code  | 8-digit Watershed                      |
| 1   | Allegany County Reforestation Project                                  | Western Maryland RC&D           | Ecosystem<br>Restoration | Hedderick and Siehler<br>Property                                      | Tree Planting            | Allegany     | 21502 | 02141002 - Evitts Creek                |
| 2   | Allegany County Reforestation Project                                  | Western Maryland RC&D           | Ecosystem<br>Restoration | Higgins Canal Property                                                 | Tree Planting            | Allegany     | 21555 | 02140508 - Potomac<br>River AL Cnty    |
| 3   | Allegany County Reforestation Project                                  | Western Maryland RC&D           | Ecosystem<br>Restoration | Kiddy Property                                                         | Tree Planting            | Allegany     | 21539 | 02141004 - Georges<br>Creek            |
| 4   | Allegany County Reforestation Project                                  | Western Maryland RC&D           | Ecosystem<br>Restoration | Gordon Property                                                        | Tree Planting            | Allegany     | 21539 | 02141004 - Georges<br>Creek            |
| 5   | Allegany County Reforestation Project                                  | Western Maryland RC&D           | Ecosystem<br>Restoration | Solesky Property                                                       | Tree Planting            |              | 21555 | 02141001 - Potomac<br>River L N Branch |
| 6   | Allegany County Reforestation Project                                  | Western Maryland RC&D           | Ecosystem<br>Restoration | Higgins Spring Gap<br>Property                                         | Tree Planting            | Allegany     | 21502 | 02141001 - Potomac<br>River L N Branch |
| 7   | Allegany County Reforestation Project                                  | Western Maryland RC&D           | Ecosystem<br>Restoration | Mizuno Property                                                        | Tree Planting            | Allegany     | 21530 | 02140511 - Fifteen Mile<br>Creek       |
| 8   | Allegany County Reforestation Project                                  | Western Maryland RC&D           | Ecosystem<br>Restoration | Humbertson Property                                                    | Tree Planting            | Allegany     | 21555 | 02140512 - Town Creek                  |
| 9   | George's Creek Watershed Streambank                                    | Allegany County                 | Ecosystem                | George's Creek at Brodie                                               | Stream                   | Allegany     | 21539 | 02141004 - Georges                     |
|     | Restoration/Stabilization at Brodie Road                               |                                 | Restoration              | Road                                                                   | Restoration              |              |       | Creek                                  |
| 10  | Camp Woodlands Stream Restoration                                      | Arundel Rivers                  | Ecosystem                | Camp Woodlands                                                         | Stream                   | Anne Arundel | 21401 | 02131003 - South River                 |
|     |                                                                        |                                 | Restoration              | Stream Restoration                                                     | Restoration              |              |       |                                        |
| 11  | Circle Drive Dry Channel RSC                                           | Chesapeake Rivers               | Ecosystem<br>Restoration | Circle Drive Dry Channel<br>RSC                                        | Stormwater<br>Management | Anne Arundel | 21012 | 02131002 - Severn River                |
| 12  | Healthy Forests Healthy Waters-T5                                      | Maryland Forestry<br>Foundation | Ecosystem<br>Restoration | Chaney                                                                 | Tree Planting            | Anne Arundel | 20711 | 02131102 - Patuxent<br>River middle    |
| 13  | Healthy Forests Healthy Waters-T5                                      | Maryland Forestry<br>Foundation | Ecosystem<br>Restoration | Holman                                                                 | Tree Planting            | Anne Arundel | 21113 | 02131104 - Patuxent<br>River upper     |
| 14  | Healthy Forests Healthy Waters-T5                                      | Maryland Forestry<br>Foundation | Ecosystem<br>Restoration | Chaney                                                                 | Tree Planting            | Anne Arundel | 20711 | 02131102 - Patuxent<br>River middle    |
| 15  | Healthy Forests Healthy Waters-T5                                      | Maryland Forestry<br>Foundation | Ecosystem<br>Restoration | O'Connor                                                               | Tree Planting            |              | 21113 | 02131104 - Patuxent<br>River upper     |
| 16  | Healthy Forests Healthy Waters-T5                                      | Maryland Forestry<br>Foundation | Ecosystem<br>Restoration | Miller                                                                 | Tree Planting            | Anne Arundel | 20758 | 02131005 - West<br>Chesapeake Bay      |
| 17  | Little Patuxent Outfalls/Towsers Branch Pond Retrofit                  | Anne Arundel County             | Ecosystem<br>Restoration | Little Patuxent<br>Outfalls/Towsers Branch<br>Pond Retrofit            | Stream<br>Restoration    | Anne Arundel | 21054 | 02131105 - Little<br>Patuxent River    |
| 18  | A Stage Zero Approach to Restoring Carroll Branch<br>and its Tributary | The Manor Conservancy           | Ecosystem<br>Restoration | Carroll Branch and an<br>Unnamed Tributary<br>(Section II) Restoration | Stream<br>Restoration    | Baltimore    | 21152 | 02130805 - Loch Raven<br>Reservoir     |
| 19  | Fleming Park Coastal Resiliency Project                                | Chesapeake Bay<br>Foundation    | Community<br>Resiliency  | Fleming Park Coastal<br>Resiliency Project                             | Living<br>Shoreline      | Baltimore    | 21222 | 02130903 - Baltimore<br>Harbor         |
| 20  | Healthy Forests Healthy Waters-T5                                      | Maryland Forestry<br>Foundation | Ecosystem<br>Restoration | Butterbee Farm                                                         | Tree Planting            | Baltimore    | 21208 | 02130904 - Jones Falls                 |
| 21  | Healthy Forests Healthy Waters-T5                                      | Maryland Forestry<br>Foundation | Ecosystem<br>Restoration | Knighton                                                               | Tree Planting            | Baltimore    | 21227 | 02130906 - Patapsco<br>River L N Br    |

| Мар |                                                    |                                 | Project          |                                                   | 1                            |                | ZIP   | 1                                   |
|-----|----------------------------------------------------|---------------------------------|------------------|---------------------------------------------------|------------------------------|----------------|-------|-------------------------------------|
| -   | Linked Form Common Application                     | Organization                    | Category         | Site Or Task Name                                 | Project Type                 | County         | Code  | 8-digit Watershed                   |
|     | Healthy Forests Healthy Waters-T5                  | •                               |                  |                                                   |                              | -              |       |                                     |
| 22  | Healthy Forests Healthy Waters-15                  | Maryland Forestry<br>Foundation | Ecosystem        | Conway                                            | Tree Planting                | Balumore       | 21163 | 02130906 - Patapsco<br>River L N Br |
|     | Destarian Aminutanal Lends to Des Development      |                                 | Restoration      |                                                   | Otra and                     | Deltingene     | 01111 |                                     |
| 23  | Restoring Agricultural Lands to Pre-Development    | Baltimore County Soil           | Ecosystem        | Carroll Branch Section I<br>Stream Restoration at | Stream                       | Baltimore      | 21111 | 02130805 - Loch Raven               |
|     | Conditions for Improved Water Quality in the Loch  | Conservation District           | Restoration      |                                                   | Restoration                  |                |       | Reservoir                           |
|     | Destarian Aminultural Landa ta Des Develanes ent   |                                 | <b>F</b> actoria | Roseda Farms                                      |                              | Deltingene     | 04404 |                                     |
| 24  | Restoring Agricultural Lands to Pre-Development    | Baltimore County Soil           | Ecosystem        | One Straw Farm                                    | Wetland                      | Baltimore      | 21161 | 02120202 - Deer Creek               |
|     | Conditions for Improved Water Quality in the Loch  | Conservation District           | Restoration      | Wetland Restoration                               | Restoration                  |                |       |                                     |
| 25  | Tree Planting in Baltimore's Watersheds for clean  | Blue Water Baltimore            | Ecosystem        | Baltimore County Tree                             | Tree Planting                | Baltimore      | 21133 | 02130905 - Gwynns Falls             |
|     | water and strong communities (Baltimore BMPs 2020) |                                 | Restoration      | Plating sites                                     | j ő                          |                |       | ,                                   |
|     |                                                    |                                 |                  | · ·····g ·····                                    |                              |                |       |                                     |
| 26  | Bringing MWEEs to Life                             | Baltimore City Public           | Stewardship      | Bringing MWEEs to Life                            | Stewardship                  | Baltimore City | 21202 | 02130904 - Jones Falls              |
| 20  |                                                    | Schools                         | and              |                                                   |                              |                |       |                                     |
|     |                                                    |                                 | Engagement       |                                                   |                              |                |       |                                     |
| 27  | Tree Planting in Baltimore's Watersheds for clean  | Blue Water Baltimore            | Ecosystem        | Baltimore City Tree                               | Tree Planting                | Baltimore City | 21217 | 02130905 - Gwynns Falls             |
| 27  | water and strong communities (Baltimore BMPs 2020) |                                 | Restoration      | Planting Sites                                    |                              | Balamore only  |       | oz roccoo cwynno r ano              |
|     |                                                    |                                 | Restoration      |                                                   |                              |                |       |                                     |
| 28  | Exploring and Restoring Habitat in the Chesapeake  | Caroline County Public          | Stewardship      | Exploring and Restoring                           | Stewardship                  | Caroline       | 21629 | 02130404 - Upper                    |
|     | Bay Watershed with Caroline County Students and    | Schools                         | and              | Habitat in the                                    |                              | Curonno        | 2.020 | Choptank                            |
|     | Teachers                                           |                                 | Engagement       | Chesapeake Bay                                    |                              |                |       | onoptant                            |
|     |                                                    |                                 | Lingagement      | Watershed with Caroline                           |                              |                |       |                                     |
|     |                                                    |                                 |                  | County Students and                               |                              |                |       |                                     |
|     |                                                    |                                 |                  | Teachers                                          |                              |                |       |                                     |
| 20  | Cascade Lake Restoration                           | Carroll County                  | Ecosystem        | Cascade Lake                                      | Stream                       | Carroll        | 21074 | 02130907 - Liberty                  |
| 29  |                                                    | Carroli County                  |                  |                                                   |                              | Carroli        | 21074 | Reservoir                           |
| 20  | Healthy Forests Healthy Waters-T5                  | Maryland Forestry               | Restoration      | Ponce                                             | Restoration<br>Tree Planting | Carrall        | 21776 | 02130906 - Patapsco                 |
| 30  | nearing Foresis nearing waters-15                  |                                 | Ecosystem        | Police                                            |                              | Carroli        | 21//0 |                                     |
| 24  | Licethy Ferrets Licethy Waters TE                  | Foundation                      | Restoration      | Most Nottinghom                                   | Tree Dianting                | Casil          | 01017 | River L N Br<br>02120203 - Octoraro |
| 31  | Healthy Forests Healthy Waters-T5                  | Maryland Forestry               | Ecosystem        | West Nottingham                                   | Tree Planting                | Cecil          | 21917 |                                     |
|     | Lana Orana Eama Otarana Dastanatian                | Foundation                      | Restoration      | Academy                                           | 01                           |                | 04044 | Creek                               |
| 32  | Long Green Farms Stream Restoration                | Cecil Land Trust                | Ecosystem        | Long Green Farms                                  | Stream                       | Cecil          | 21911 | 02130610 - Sassafras                |
|     |                                                    |                                 | Restoration      | Stream Restoration                                | Restoration                  |                | 00040 | River                               |
| 33  | Healthy Forests Healthy Waters-T5                  | Maryland Forestry               | Ecosystem        | Adams                                             | Tree Planting                | Charles        | 20640 | 02140102 - Potomac                  |
|     |                                                    | Foundation                      | Restoration      | NI 1                                              |                              |                | 00040 | River M tidal                       |
| 34  | Nuisance and Urban Flooding Plan for Charles       | Charles County                  | Community        | Nuisance and Urban                                | Planning and                 | Charles        | 20646 | 2140109 - Lower                     |
|     | County, MD                                         |                                 | Resiliency       | Flooding Plan for                                 | Assesment                    |                |       | Potomac River                       |
|     |                                                    |                                 |                  | Charles County, MD                                |                              |                |       |                                     |
| 35  | Healthy Forests Healthy Waters-T5                  | Maryland Forestry               | Ecosystem        | Windsor                                           | Tree Planting                | Frederick      | 21769 | 02140302 - Lower                    |
|     |                                                    | Foundation                      | Restoration      |                                                   |                              |                |       | Monocacy River                      |
| 36  | Healthy Forests Healthy Waters-T5                  | Maryland Forestry               | Ecosystem        | Robine                                            | Tree Planting                | Frederick      | 21774 | 02140302 - Lower                    |
|     |                                                    | Foundation                      | Restoration      |                                                   |                              |                |       | Monocacy River                      |
| 37  | Healthy Forests Healthy Waters-T5                  | Maryland Forestry               | Ecosystem        | Reed                                              | Tree Planting                | Frederick      | 21757 | 02140302 - Lower                    |
|     |                                                    | Foundation                      | Restoration      |                                                   |                              |                |       | Monocacy River                      |
| 38  | Healthy Forests Healthy Waters-T5                  | Maryland Forestry               | Ecosystem        | Werner                                            | Tree Planting                | Frederick      | 21771 | 02140302 - Lower                    |
|     |                                                    | Foundation                      | Restoration      |                                                   |                              |                |       | Monocacy River                      |
| 39  | Healthy Forests Healthy Waters-T5                  | Maryland Forestry               | Ecosystem        | McKittrick                                        | Tree Planting                | Frederick      | 21798 | 02140302 - Lower                    |
|     |                                                    | Foundation                      | Restoration      |                                                   |                              |                |       | Monocacy River                      |
| 40  | Healthy Forests Healthy Waters-T5                  | Maryland Forestry               | Ecosystem        | Jones                                             | Tree Planting                | Frederick      | 21701 | 02140302 - Lower                    |
|     |                                                    | Foundation                      | Restoration      |                                                   |                              |                |       | Monocacy River                      |
| 41  | Healthy Forests Healthy Waters-T5                  | Maryland Forestry               | Ecosystem        | Farber                                            | Tree Planting                | Frederick      | 21769 | 02140305 - Catoctin                 |
|     |                                                    | Foundation                      | Restoration      |                                                   |                              |                |       | Creek                               |

| Map |                                                     |                                 | Project                  |                           |                |           | ZIP   |                        |
|-----|-----------------------------------------------------|---------------------------------|--------------------------|---------------------------|----------------|-----------|-------|------------------------|
| ID  | Linked Form Common Application                      | Organization                    | Category                 | Site Or Task Name         | Project Type   | County    | Code  | 8-digit Watershed      |
| 42  | Healthy Forests Healthy Waters-T5                   | Maryland Forestry               | Ecosystem                | Snell                     | Tree Planting  | Frederick | 21702 | 02140305 - Catoctin    |
|     |                                                     | Foundation                      | Restoration              |                           |                |           |       | Creek                  |
| 43  | Healthy Forests Healthy Waters-T5                   | Maryland Forestry               | Ecosystem                | Kelbaugh                  | Tree Planting  | Frederick | 21702 | 02140305 - Catoctin    |
|     |                                                     | Foundation                      | Restoration              |                           |                |           |       | Creek                  |
| 44  | Israel Creek and Broad Run Stream and Wetland       | Frederick Soil Conservation     | Ecosystem                | Israel Creek Stream and   | Stream         | Frederick | 21798 | 02140302 - Lower       |
|     | Restorations                                        | District                        | Restoration              | Wetland Restoration       | Restoration    |           |       | Monocacy River         |
| 45  | Israel Creek and Broad Run Stream and Wetland       | Frederick Soil Conservation     | Ecosystem                | Broad Run Stream and      | Stream         | Frederick | 21798 | 02140303 - Upper       |
|     | Restorations                                        | District                        | Restoration              | Wetland Restoration       | Restoration    |           |       | Monocacy River         |
| 46  | Monocacy River Watershed Agricultural Forest Buffer | Land and Cultural               | Ecosystem                | Miller Farm               | Tree Planting  | Frederick | 21701 | 02140302 - Lower       |
|     | Project                                             | Preservation Fund               | Restoration              |                           |                |           |       | Monocacy River         |
|     | , ,                                                 | Land and Cultural               | Ecosystem                | Heidel Farm               | Tree Planting  | Frederick | 21701 | 02140302 - Lower       |
|     | Project                                             | Preservation Fund               | Restoration              |                           |                |           |       | Monocacy River         |
|     | Monocacy River Watershed Agricultural Forest Buffer | Land and Cultural               | Ecosystem                | Linganore Creek Wildlife  | Tree Planting  | Frederick | 21701 | 02140302 - Lower       |
|     | Project                                             | Preservation Fund               | Restoration              | Habitat Research Station  |                |           |       | Monocacy River         |
| 49  | Monocacy River Watershed Agricultural Forest Buffer | Land and Cultural               | Ecosystem                | Willard Farm              | Tree Planting  | Frederick | 21788 | 02140303 - Upper       |
| -   | Project                                             | Preservation Fund               | Restoration              |                           |                |           |       | Monocacy River         |
| 50  | Town of New Market Fire Pond Retrofit               | Town of New Market              | Ecosystem                | Town of New Market Fire   | Stormwater     | Frederick | 21774 | 02140302 - Lower       |
|     |                                                     |                                 | Restoration              | Pond Retrofit             | Management     |           |       | Monocacy River         |
| 51  | Climate Adaptation and Resilience Plan              | City of Aberdeen                | Community                | Climate Adaptation and    | Planning and   | Harford   | 21001 | 2130706 - Bush River   |
|     |                                                     |                                 | Resiliency               | Resilience Plan           | Assesment      |           |       |                        |
| 52  | Concord Point Stormwater Management - Phase III     | City of Havre De Grace          | Ecosystem                | Construction              |                | Harford   | 21078 | 02120201 - L           |
|     |                                                     |                                 | Restoration              |                           | Management     |           |       | Susquehanna River      |
| 53  | Healthy Forests Healthy Waters-T5                   | Maryland Forestry               | Ecosystem                | Stansbury                 | Tree Planting  | Harford   | 21160 | 02120205 - Broad Creek |
|     |                                                     | Foundation                      | Restoration              |                           | <b>T</b> DI (' |           | 01100 |                        |
| 54  | Healthy Forests Healthy Waters-T5                   | Maryland Forestry<br>Foundation | Ecosystem                | Kahl                      | Tree Planting  | Hartord   | 21132 | 02120202 - Deer Creek  |
|     | Welzenbach Working Farm Restoration Project         | GreenTrust Alliance             | Restoration<br>Ecosystem | Welzenbach Farm           | Stream         | Harford   | 21040 | 02130702 - Lower       |
| 55  | weizenbach working Farm Restoration Project         | Greenmust Amarice               | Restoration              | Stream, Wetland, and      | Restoration    | папого    | 21040 | Winters Run            |
|     |                                                     |                                 | Residiation              | Forest Buffer Restoration | Residiation    |           |       |                        |
|     |                                                     |                                 |                          |                           |                |           |       |                        |
| 56  | Dorsey Run Watershed Restoration                    | Columbia Association            | Ecosystem                | Twenty Year Chase         | Stormwater     | Howard    | 21045 | 02131105 - Little      |
|     | ,                                                   |                                 | Restoration              | Bioretention              | Management     |           |       | Patuxent River         |
| 57  | Dorsey Run Watershed Restoration                    | Columbia Association            | Ecosystem                | Residential Rain          |                | Howard    | 21045 | 02131105 - Little      |
|     |                                                     |                                 | Restoration              | Gardens                   | Management     |           |       | Patuxent River         |
| 58  | Healthy Forests Healthy Waters-T5                   | Maryland Forestry               | Ecosystem                | Sowell                    | Tree Planting  | Howard    | 21104 | 02130908 - S Branch    |
|     |                                                     | Foundation                      | Restoration              |                           |                |           |       | Patapsco               |
| 59  | Howard County Watershed Restoration - FY20          | Howard County                   | Ecosystem                | Cherrytree Farm Stream    | Stream         | Howard    | 20723 | 02131107 - Rocky Gorge |
|     |                                                     |                                 | Restoration              | Restoration               | Restoration    |           |       | Dam                    |
| 60  | Howard County Watershed Restoration - FY20          | Howard County                   | Ecosystem                | Sucker Branch Stream      | Stream         | Howard    | 21043 | 02130906 - Patapsco    |
|     |                                                     |                                 | Restoration              | Restoration               | Restoration    |           |       | River L N Br           |
| 61  | Healthy Forests Healthy Waters-T5                   | Maryland Forestry               | Ecosystem                | Viscelia                  | Tree Planting  | Kent      | 21620 | 02130611 - Stillpond-  |
|     |                                                     | Foundation                      | Restoration              |                           |                |           |       | Fairlee                |

| Map |                                                                                                                              |                                          | Project                          |                                                                                                                                                                                        |                           |                    | ZIP                   |                                   |
|-----|------------------------------------------------------------------------------------------------------------------------------|------------------------------------------|----------------------------------|----------------------------------------------------------------------------------------------------------------------------------------------------------------------------------------|---------------------------|--------------------|-----------------------|-----------------------------------|
| ID. | Linked Form Common Application                                                                                               | Organization                             | Category                         | Site Or Task Name                                                                                                                                                                      | Project Type              | County             | Code                  | 8-digit Watershed                 |
| 62  | Source Treatment of Concentrated Animal Feeding<br>Operation (CAFO) Runoff through Treatment<br>Wetland                      | ShoreRivers                              | Ecosystem<br>Restoration         | Source Treatment of<br>CAFO Runoff through<br>Treatment Wetlands and<br>Floodplain Re-<br>Connection in<br>Headwaters of the Upper<br>Chester - Jones Family<br>Farm Wetland Phase III | Wetland<br>Restoration    | Kent               | 21650                 | 02130510 - Upper<br>Chester River |
| 63  | St Pauls Church Stream Restoration Ph 2<br>Construction                                                                      | The Vestry of St. Paul's<br>Parish, Kent | Ecosystem<br>Restoration         | St Pauls Church Stream<br>Restoration Ph 2<br>Construction                                                                                                                             | Stream<br>Restoration     | Kent               | 21620                 | 02130506 - Langford<br>Creek      |
| 64  | City of Rockville FY 2020 Chesapeake and Atlantic<br>Coastal Bays Trust Fund Grant Application - Mt.<br>Vernon Pond Retrofit | City of Rockville                        | Ecosystem<br>Restoration         | Mt. Vernon Pond Retrofit                                                                                                                                                               | Stormwater<br>Management  | Montgomery         | 20852                 | 02140207 - Cabin John<br>Creek    |
| 65  | Montgomery County Department of Environmental<br>Protection FY20 Capital Stormwater Improvements                             | Montgomery County                        | Ecosystem<br>Restoration         | Quail Valley 1<br>Stormwater Management<br>Pond Retrofit                                                                                                                               | Stormwater<br>Management  | Montgomery         | 20879                 | 02140208 - Seneca<br>Creek        |
| 66  | Montgomery County Department of Environmental<br>Protection FY20 Capital Stormwater Improvements                             | Montgomery County                        | Ecosystem<br>Restoration         | Montgomery County<br>Airpark Stormwater<br>Management Pond<br>Retrofit                                                                                                                 | Stormwater<br>Management  | Montgomery         | 20879                 | 02140208 - Seneca<br>Creek        |
| 67  | Water Chemistry Field Investigations for MCPS High School Students                                                           | Montgomery County Public<br>Schools      | Stewardship<br>and<br>Engagement | Water Chemistry Field<br>Investigations for MCPS<br>High School Students                                                                                                               | Stewardship               | Montgomery         | 20850                 | 02140206 - Rock Creek             |
| 68  | Calverton Channel Green Corridor: Ecosystem<br>Restoration of a Concrete Channelized Urban Stream                            | Prince George's County<br>DPW&T          | Ecosystem<br>Restoration         | Calverton Channel<br>Green Corridor:<br>Ecosystem Restoration<br>of a Concrete<br>Channelized Urban<br>Stream                                                                          | Stream<br>Restoration     | Prince<br>George's | 20705                 | 02140205 - Anacostia<br>River     |
| 69  | City of Mount Rainier Climate Change Adapatation<br>Plan                                                                     | City of Mount Rainer                     | Community<br>Resiliency          | City of Mount Rainier<br>Climate Change<br>Adapatation Plan                                                                                                                            | Planning and<br>Assesment | Prince<br>George's | 20712                 | 2140205 - Anacostia<br>River      |
| 70  | Integrating Green Infrastructure to Address Urban<br>Flooding in Hyattsville                                                 | Low Impact Development<br>Center         | Community<br>Resiliency          | Promoting Proactive<br>Stormwater Investments<br>in Hyattsville                                                                                                                        | Stormwater<br>Management  | Prince<br>George's | 20781                 | 02140205 - Anacostia<br>River     |
| 71  | Tinkers Creek Stream Restoration Project                                                                                     | Prince George's County                   | Ecosystem<br>Restoration         | Tinkers Creek                                                                                                                                                                          | Stream<br>Restoration     | Prince<br>George's | 20935<br>and<br>20748 | 02140203 - Piscataway<br>Creek    |
|     | Wild Rice & the Changing Landscape of the<br>Chesapeake Bay Watershed                                                        | Prince Georges County<br>Public Schools  | Stewardship<br>and<br>Engagement | Wild Rice & the<br>Changing Landscape of<br>the Chesapeake Bay<br>Watershed                                                                                                            |                           | Prince<br>George's | 20772                 | 2131103 - Western<br>Branch       |
| 73  | Healthy Forests Healthy Waters-T5                                                                                            | Maryland Forestry<br>Foundation          | Ecosystem<br>Restoration         | Phillips                                                                                                                                                                               | Tree Planting             | Queen Anne's       | 21638                 | 02130504 - Kent Narrows           |
| 74  | Healthy Forests Healthy Waters-T5                                                                                            | Maryland Forestry<br>Foundation          | Ecosystem<br>Restoration         | Porter                                                                                                                                                                                 | Tree Planting             | Queen Anne's       | 21668                 | 02130508 - Southeast<br>Creek     |

| Map<br>ID | Linked Form Common Application                                                                                                                 | Organization                       | Project<br>Category      | Site Or Task Name                                                                                            | Project Type              | County       | ZIP<br>Code | 8-digit Watershed                   |
|-----------|------------------------------------------------------------------------------------------------------------------------------------------------|------------------------------------|--------------------------|--------------------------------------------------------------------------------------------------------------|---------------------------|--------------|-------------|-------------------------------------|
| 75        | Planning and Permitting a Cost-Effective Use of<br>Dredge Material to Enhance Coastal Resilience of the<br>Chesapeake Bay Environmental Center | Wildfowl Trust of North<br>America | Community<br>Resiliency  | Chesapeake Bay<br>Environmental Center                                                                       | Living<br>Shoreline       | Queen Anne's | 21638       | 02130504 - Kent Narrows             |
| 76        | City of Crisfield Drainage System Assessment                                                                                                   | City of Crisfield                  | Community<br>Resiliency  | City of Crisfield Drainage<br>System Assessment                                                              | Planning and<br>Assesment | Somerset     | 21817       | 02130206 - Pocomoke<br>River        |
| 77        | Healthy Forests Healthy Waters-T5                                                                                                              | Maryland Forestry<br>Foundation    | Ecosystem<br>Restoration | Mayhew                                                                                                       | Tree Planting             | St. Mary's   | 20622       | 02131101 - Patuxent<br>River lower  |
| 78        | Healthy Forests Healthy Waters-T5                                                                                                              | Maryland Forestry<br>Foundation    | Ecosystem<br>Restoration | Murrell                                                                                                      | Tree Planting             | St. Mary's   | 20687       | 02140101 - Potomac<br>River L tidal |
| 79        | Myrtle Point Park Coastal Resiliency Project                                                                                                   | St. Mary's County DPW&T            | Community<br>Resiliency  | Myrtle Point Park<br>Shoreline Resiliency<br>Project                                                         | Living<br>Shoreline       | St. Mary's   | 20619       | 02131101 - Patuxent<br>River lower  |
|           | Green Infrastructure Plan Update                                                                                                               | Talbot County                      | Community<br>Resiliency  | Green Infrastructure Plan<br>Update                                                                          | Planning and<br>Assesment | Talbot       | 21601       | 02130403 - Lower<br>Choptank        |
| 81        | Tanyard Branch and Papermill Branch Stream<br>Restoration Project                                                                              | Town of Easton                     | Ecosystem<br>Restoration | Tanyard Branch and<br>Papermill Branch Stream<br>Restoration Project                                         | Stream<br>Restoration     | Talbot       | 21601       | 02130403 - Lower<br>Choptank        |
| 82        | Town of St. Michael's Stormwater and Harbor<br>Infrastructure Assessment and Flood Mitigation Study                                            | Town of St. Michael's              | Community<br>Resiliency  | Town of St. Michael's<br>Stormwater and Harbor<br>Infrastructure<br>Assessment and Flood<br>Mitigation Study | Planning and<br>Assesment | Talbot       | 21663       | 02130502 - Chester<br>River         |
| 83        | Healthy Forests Healthy Waters-T5                                                                                                              | Maryland Forestry<br>Foundation    | Ecosystem<br>Restoration | White                                                                                                        | Tree Planting             | Washington   | 21742       | 02140502 - Antietam<br>Creek        |
| 84        | Healthy Forests Healthy Waters-T5                                                                                                              | Maryland Forestry<br>Foundation    | Ecosystem<br>Restoration | Cassidy                                                                                                      | Tree Planting             | Washington   | 21740       | 02140502 - Antietam<br>Creek        |
| 85        | Healthy Forests Healthy Waters-T5                                                                                                              | Maryland Forestry<br>Foundation    | Ecosystem<br>Restoration | Sutton                                                                                                       | Tree Planting             | Washington   | 21742       | 02140502 - Antietam<br>Creek        |
| 86        | Healthy Forests Healthy Waters-T5                                                                                                              | Maryland Forestry<br>Foundation    | Ecosystem<br>Restoration | Mills                                                                                                        | Tree Planting             | Washington   | 21742       | 02140502 - Antietam<br>Creek        |
| 87        | Advancing Pocomoke River Floodplain Restoration:<br>Large-scale Floodplain Restoration to Improve Water<br>Quality                             | The Nature Conservancy             | Ecosystem<br>Restoration | Pocomoke Floodplain<br>Restoration H&I                                                                       | Wetland<br>Restoration    | Worcester    | 21811       | 02130203 - Upper<br>Pocomoke River  |
|           | Advancing Pocomoke River Floodplain Restoration:<br>Large-scale Floodplain Restoration to Improve Water<br>Quality                             | The Nature Conservancy             | Ecosystem<br>Restoration | Pocomoke Floodplain<br>Restoration Area 9                                                                    | Wetland<br>Restoration    | Worcester    | 21872       | 02130203 - Upper<br>Pocomoke River  |
|           | Advancing Pocomoke River Floodplain Restoration:<br>Large-scale Floodplain Restoration to Improve Water<br>Quality                             | The Nature Conservancy             | Ecosystem<br>Restoration | Pocomoke Floodplain<br>Restoration Area 5                                                                    | Wetland<br>Restoration    | Worcester    | 21872       | 02130203 - Upper<br>Pocomoke River  |
| 90        | Swans Gut Stream Connectivity to Promote Resiliency                                                                                            | Maryland Coastal Bays<br>Program   | Community<br>Resiliency  | Swans Gut Creek                                                                                              | Stream<br>Restoration     | Worcester    | 21864       | 02130106 -<br>Chincoteague Bay      |

**Note:** Map ID refers to project location on the map