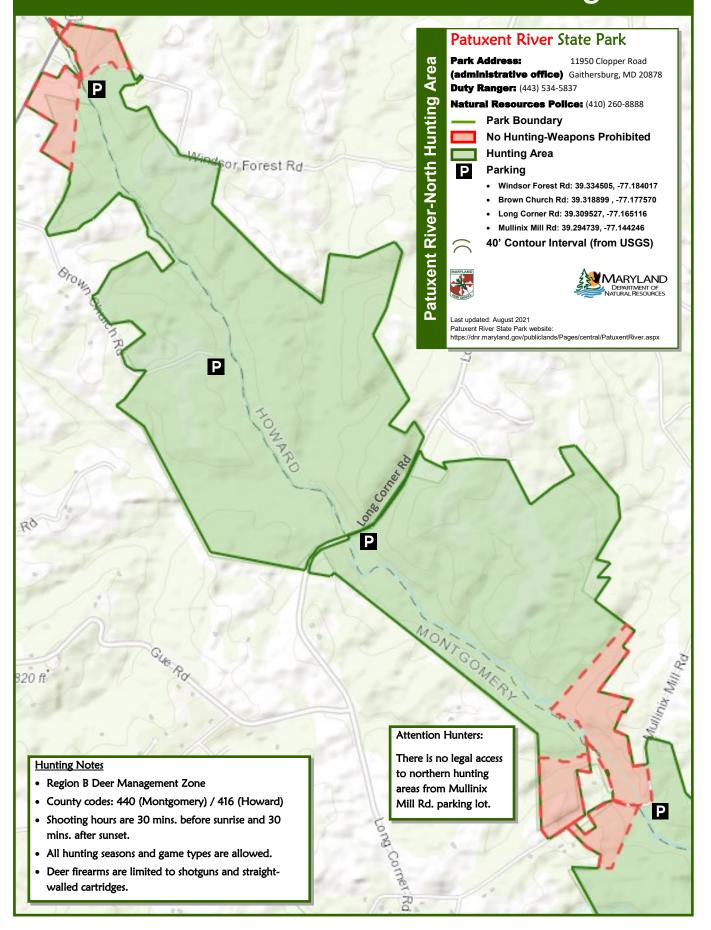

## Patuxent River State Park-North Hunting Area



## Patuxent River State Park-South Hunting Area **Hunting Notes** • Region B Deer Management Zone • County codes: 440 (Montgomery) / 416 (Howard) • Shooting hours are 30 mins. before sunrise and 30 mins. after sunset. All hunting seasons and game types are allowed. Deer firearms are limited to shotguns and straightwalled cartridges. Р P Patuxent River State Park Park Address: 11950 Clopper Road (administrative office) Gaithersburg, MD 20878 **Duty Ranger:** (443) 534-5837 Patuxent River-South Hunting Natural Resources Police: (410) 260-8888 **Park Boundary** No Hunting-Weapons Prohibited **Hunting Area Parking** • Hipsley Mill Rd: 39.265737, -77.114413 • Jennings Chapel Rd Lot 1: 39.265381, -77.072103 Jennings Chapel Rd Lot 2: 39.257108, -77.064349 • Elton Farm Rd: 39.245817, -77.082221