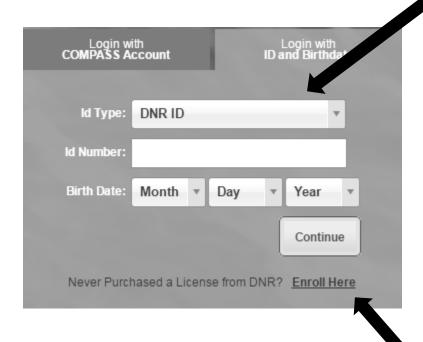

If you are returning to Compass to update information or to find your DNRid#, start here using either your DNRid# (if known) or your driver's license #

If you are new to the Department's Compass licensing database, start here.

Once registration is completed, your DNRid# will appear in the shaded top banner to the right of your name.

Enter your DNRid# on the Universal Disability Pass application – sign and date, attach required documentation, and mail to: